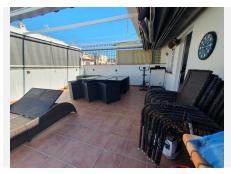

## R4972624 ♦ La Cala de Mijas REF# R4972624 458.000 €

| BEDS | BATHS | BUILT  |
|------|-------|--------|
| 3    | 2.5   | 168 m² |

First floor NO lift. This spectacular, recently renovated duplex penthouse is located in the heart of the city, just a few minutes walk from the beach, shops, restaurants, and leisure areas. Facing south, west, and north, it enjoys excellent natural lighting and charming views of the old town and the surrounding streets. The property features a fitted and renovated kitchen, renovated bathrooms, and a laundry room, all in impeccable condition. The master bedroom has an en-suite bathroom, and the double-glazed windows guarantee comfort and tranquility. In addition, the hot/cold air conditioning offers a pleasant environment throughout the year. With a private solarium and the possibility of extension, this home has high rental potential, making it an excellent investment. Its proximity to schools, golf courses, and tennis courts makes it ideal for families and those looking for a dynamic and urban lifestyle. Duplex Penthouse, Town Centre, Fitted Kitchen, Parking: None, Facing: South, West and North Views: Old town, Street, Surrounds Features: 5-10 minutes to Golf Course, Air Conditioning Hot/Cold, Close to schools, Conveniently Situated for Golf, Conveniently Situated Schools, Conveniently Situated Tennis, Double glazing windows, En suite bathroom, Fitted Kitchen, Good Rental Potential, Immaculate Condition, Possibility of extension, Renovated, Renovated bath, Renovated kitchen, Solarium, Utility Room, Walking distance to beach, Walking Distance to Cafés, Walking distance to rest., Walking distance to shops, Walking distance to T. center