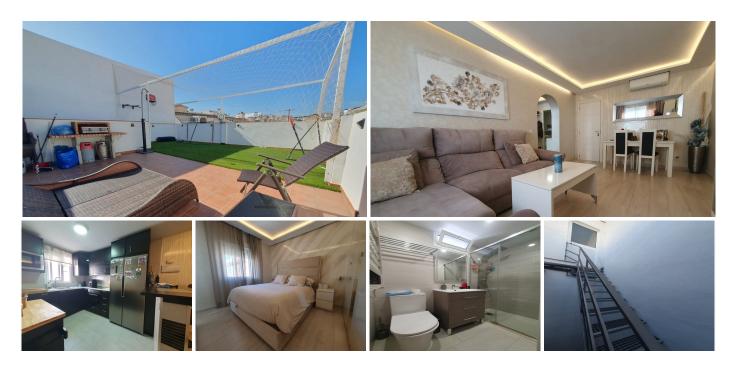

## R4972624 ♦ La Cala de Mijas REF# R4972624 458.000 €

| BEDS | BATHS | BUILT  |
|------|-------|--------|
| 3    | 2.5   | 168 m² |

First floor NO lift. This spectacular, recently renovated duplex penthouse is located in the heart of the city, just a few minutes walk from the beach, shops, restaurants, and leisure areas. Facing south, west, and north, it enjoys excellent natural lighting and charming views of the old town and the surrounding streets. The property features a fitted and renovated kitchen, renovated bathrooms, and a laundry room, all in impeccable condition. The master bedroom has an en-suite bathroom, and the double-glazed windows guarantee comfort and tranquility. In addition, the hot/cold air conditioning offers a pleasant environment throughout the year. With a private solarium and the possibility of extension, this home has high rental potential, making it an excellent investment. Its proximity to schools, golf courses, and tennis courts makes it ideal for families and those looking for a dynamic and urban lifestyle. Duplex Penthouse, Town Centre, Fitted Kitchen, Parking: None, Facing: South, West and North Views: Old town, Street, Surrounds Features: 5-10 minutes to Golf Course, Air Conditioning Hot/Cold, Close to schools, Conveniently Situated for Golf, Conveniently Situated Schools, Conveniently Situated Tennis, Double glazing windows, En suite bathroom, Fitted Kitchen, Good Rental Potential, Immaculate Condition, Possibility of extension, Renovated, Renovated bath, Renovated kitchen, Solarium, Utility Room, Walking distance to beach, Walking Distance to Cafés, Walking distance to rest., Walking distance to shops, Walking distance to T. center