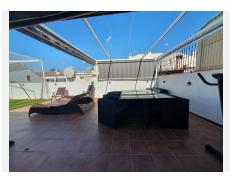

## R4972624 ♦ La Cala de Mijas REF# R4972624 458.000 €

| BEDS | BATHS | BUILT  |
|------|-------|--------|
| 3    | 2.5   | 168 m² |

First floor NO lift. This spectacular, recently renovated duplex penthouse is located in the heart of the city, just a few minutes walk from the beach, shops, restaurants, and leisure areas. Facing south, west, and north, it enjoys excellent natural lighting and charming views of the old town and the surrounding streets. The property features a fitted and renovated kitchen, renovated bathrooms, and a laundry room, all in impeccable condition. The master bedroom has an en-suite bathroom, and the double-glazed windows guarantee comfort and tranquility. In addition, the hot/cold air conditioning offers a pleasant environment throughout the year. With a private solarium and the possibility of extension, this home has high rental potential, making it an excellent investment. Its proximity to schools, golf courses, and tennis courts makes it ideal for families and those looking for a dynamic and urban lifestyle. Duplex Penthouse, Town Centre, Fitted Kitchen, Parking: None, Facing: South, West and North Views: Old town, Street, Surrounds Features: 5-10 minutes to Golf Course, Air Conditioning Hot/Cold, Close to schools, Conveniently Situated for Golf, Conveniently Situated Schools, Conveniently Situated Tennis, Double glazing windows, En suite bathroom, Fitted Kitchen, Good Rental Potential, Immaculate Condition, Possibility of extension, Renovated, Renovated bath, Renovated kitchen, Solarium, Utility Room, Walking distance to beach, Walking Distance to Cafés, Walking distance to rest., Walking distance to shops, Walking distance to T. center