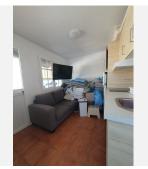

## R4972624 ♦ La Cala de Mijas REF# R4972624 458.000 €

| BEDS | BATHS | BUILT  |
|------|-------|--------|
| 3    | 2.5   | 168 m² |

First floor NO lift. This spectacular, recently renovated duplex penthouse is located in the heart of the city, just a few minutes walk from the beach, shops, restaurants, and leisure areas. Facing south, west, and north, it enjoys excellent natural lighting and charming views of the old town and the surrounding streets. The property features a fitted and renovated kitchen, renovated bathrooms, and a laundry room, all in impeccable condition. The master bedroom has an en-suite bathroom, and the double-glazed windows guarantee comfort and tranquility. In addition, the hot/cold air conditioning offers a pleasant environment throughout the year. With a private solarium and the possibility of extension, this home has high rental potential, making it an excellent investment. Its proximity to schools, golf courses, and tennis courts makes it ideal for families and those looking for a dynamic and urban lifestyle. Duplex Penthouse, Town Centre, Fitted Kitchen, Parking: None, Facing: South, West and North Views: Old town, Street, Surrounds Features: 5-10 minutes to Golf Course, Air Conditioning Hot/Cold, Close to schools, Conveniently Situated for Golf, Conveniently Situated Schools, Conveniently Situated Tennis, Double glazing windows, En suite bathroom, Fitted Kitchen, Good Rental Potential, Immaculate Condition, Possibility of extension, Renovated, Renovated bath, Renovated kitchen, Solarium, Utility Room, Walking distance to beach, Walking Distance to Cafés, Walking distance to rest., Walking distance to shops, Walking distance to T. center