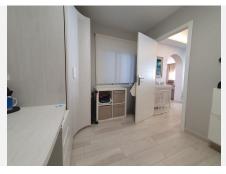

## R4972624 ♦ La Cala de Mijas REF# R4972624 458.000 €

| BEDS | BATHS | BUILT  |
|------|-------|--------|
| 3    | 2.5   | 168 m² |

First floor NO lift. This spectacular, recently renovated duplex penthouse is located in the heart of the city, just a few minutes walk from the beach, shops, restaurants, and leisure areas. Facing south, west, and north, it enjoys excellent natural lighting and charming views of the old town and the surrounding streets. The property features a fitted and renovated kitchen, renovated bathrooms, and a laundry room, all in impeccable condition. The master bedroom has an en-suite bathroom, and the double-glazed windows guarantee comfort and tranquility. In addition, the hot/cold air conditioning offers a pleasant environment throughout the year. With a private solarium and the possibility of extension, this home has high rental potential, making it an excellent investment. Its proximity to schools, golf courses, and tennis courts makes it ideal for families and those looking for a dynamic and urban lifestyle. Duplex Penthouse, Town Centre, Fitted Kitchen, Parking: None, Facing: South, West and North Views: Old town, Street, Surrounds Features: 5-10 minutes to Golf Course, Air Conditioning Hot/Cold, Close to schools, Conveniently Situated for Golf, Conveniently Situated Schools, Conveniently Situated Tennis, Double glazing windows, En suite bathroom, Fitted Kitchen, Good Rental Potential, Immaculate Condition, Possibility of extension, Renovated, Renovated bath, Renovated kitchen, Solarium, Utility Room, Walking distance to beach, Walking Distance to Cafés, Walking distance to rest., Walking distance to shops, Walking distance to T. center