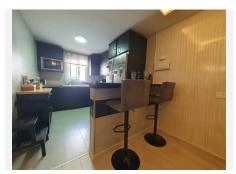

## R4972624 ♦ La Cala de Mijas REF# R4972624 458.000 €

| BEDS | BATHS | BUILT  |
|------|-------|--------|
| 3    | 2.5   | 168 m² |

First floor NO lift. This spectacular, recently renovated duplex penthouse is located in the heart of the city, just a few minutes walk from the beach, shops, restaurants, and leisure areas. Facing south, west, and north, it enjoys excellent natural lighting and charming views of the old town and the surrounding streets. The property features a fitted and renovated kitchen, renovated bathrooms, and a laundry room, all in impeccable condition. The master bedroom has an en-suite bathroom, and the double-glazed windows guarantee comfort and tranquility. In addition, the hot/cold air conditioning offers a pleasant environment throughout the year. With a private solarium and the possibility of extension, this home has high rental potential, making it an excellent investment. Its proximity to schools, golf courses, and tennis courts makes it ideal for families and those looking for a dynamic and urban lifestyle. Duplex Penthouse, Town Centre, Fitted Kitchen, Parking: None, Facing: South, West and North Views: Old town, Street, Surrounds Features: 5-10 minutes to Golf Course, Air Conditioning Hot/Cold, Close to schools, Conveniently Situated for Golf, Conveniently Situated Schools, Conveniently Situated Tennis, Double glazing windows, En suite bathroom, Fitted Kitchen, Good Rental Potential, Immaculate Condition, Possibility of extension, Renovated, Renovated bath, Renovated kitchen, Solarium, Utility Room, Walking distance to beach, Walking Distance to Cafés, Walking distance to rest., Walking distance to shops, Walking distance to T. center