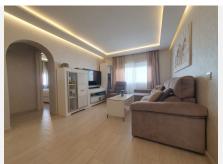

## R4972624 ♦ La Cala de Mijas REF# R4972624 458.000 €

| BEDS | BATHS | BUILT  |
|------|-------|--------|
| 3    | 2.5   | 168 m² |

First floor NO lift. This spectacular, recently renovated duplex penthouse is located in the heart of the city, just a few minutes walk from the beach, shops, restaurants, and leisure areas. Facing south, west, and north, it enjoys excellent natural lighting and charming views of the old town and the surrounding streets. The property features a fitted and renovated kitchen, renovated bathrooms, and a laundry room, all in impeccable condition. The master bedroom has an en-suite bathroom, and the double-glazed windows guarantee comfort and tranquility. In addition, the hot/cold air conditioning offers a pleasant environment throughout the year. With a private solarium and the possibility of extension, this home has high rental potential, making it an excellent investment. Its proximity to schools, golf courses, and tennis courts makes it ideal for families and those looking for a dynamic and urban lifestyle. Duplex Penthouse, Town Centre, Fitted Kitchen, Parking: None, Facing: South, West and North Views: Old town, Street, Surrounds Features: 5-10 minutes to Golf Course, Air Conditioning Hot/Cold, Close to schools, Conveniently Situated for Golf, Conveniently Situated Schools, Conveniently Situated Tennis, Double glazing windows, En suite bathroom, Fitted Kitchen, Good Rental Potential, Immaculate Condition, Possibility of extension, Renovated, Renovated bath, Renovated kitchen, Solarium, Utility Room, Walking distance to beach, Walking Distance to Cafés, Walking distance to rest., Walking distance to shops, Walking distance to T. center