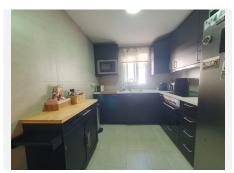

## R4972624 ♦ La Cala de Mijas REF# R4972624 458.000 €

| BEDS | BATHS | BUILT  |
|------|-------|--------|
| 3    | 2.5   | 168 m² |

First floor NO lift. This spectacular, recently renovated duplex penthouse is located in the heart of the city, just a few minutes walk from the beach, shops, restaurants, and leisure areas. Facing south, west, and north, it enjoys excellent natural lighting and charming views of the old town and the surrounding streets. The property features a fitted and renovated kitchen, renovated bathrooms, and a laundry room, all in impeccable condition. The master bedroom has an en-suite bathroom, and the double-glazed windows guarantee comfort and tranquility. In addition, the hot/cold air conditioning offers a pleasant environment throughout the year. With a private solarium and the possibility of extension, this home has high rental potential, making it an excellent investment. Its proximity to schools, golf courses, and tennis courts makes it ideal for families and those looking for a dynamic and urban lifestyle. Duplex Penthouse, Town Centre, Fitted Kitchen, Parking: None, Facing: South, West and North Views: Old town, Street, Surrounds Features: 5-10 minutes to Golf Course, Air Conditioning Hot/Cold, Close to schools, Conveniently Situated for Golf, Conveniently Situated Schools, Conveniently Situated Tennis, Double glazing windows, En suite bathroom, Fitted Kitchen, Good Rental Potential, Immaculate Condition, Possibility of extension, Renovated, Renovated bath, Renovated kitchen, Solarium, Utility Room, Walking distance to beach, Walking Distance to Cafés, Walking distance to rest., Walking distance to shops, Walking distance to T. center