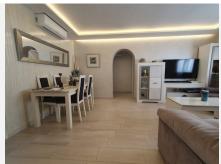

## R4972624 ♦ La Cala de Mijas REF# R4972624 458.000 €

| BEDS | BATHS | BUILT  |
|------|-------|--------|
| 3    | 2.5   | 168 m² |

First floor NO lift. This spectacular, recently renovated duplex penthouse is located in the heart of the city, just a few minutes walk from the beach, shops, restaurants, and leisure areas. Facing south, west, and north, it enjoys excellent natural lighting and charming views of the old town and the surrounding streets. The property features a fitted and renovated kitchen, renovated bathrooms, and a laundry room, all in impeccable condition. The master bedroom has an en-suite bathroom, and the double-glazed windows guarantee comfort and tranquility. In addition, the hot/cold air conditioning offers a pleasant environment throughout the year. With a private solarium and the possibility of extension, this home has high rental potential, making it an excellent investment. Its proximity to schools, golf courses, and tennis courts makes it ideal for families and those looking for a dynamic and urban lifestyle. Duplex Penthouse, Town Centre, Fitted Kitchen, Parking: None, Facing: South, West and North Views: Old town, Street, Surrounds Features: 5-10 minutes to Golf Course, Air Conditioning Hot/Cold, Close to schools, Conveniently Situated for Golf, Conveniently Situated Schools, Conveniently Situated Tennis, Double glazing windows, En suite bathroom, Fitted Kitchen, Good Rental Potential, Immaculate Condition, Possibility of extension, Renovated, Renovated bath, Renovated kitchen, Solarium, Utility Room, Walking distance to beach, Walking Distance to Cafés, Walking distance to rest., Walking distance to shops, Walking distance to T. center