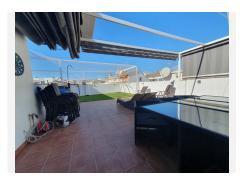

## R4972624 ♦ La Cala de Mijas REF# R4972624 458.000 €

| BEDS | BATHS | BUILT  |
|------|-------|--------|
| 3    | 2.5   | 168 m² |

First floor NO lift. This spectacular, recently renovated duplex penthouse is located in the heart of the city, just a few minutes walk from the beach, shops, restaurants, and leisure areas. Facing south, west, and north, it enjoys excellent natural lighting and charming views of the old town and the surrounding streets. The property features a fitted and renovated kitchen, renovated bathrooms, and a laundry room, all in impeccable condition. The master bedroom has an en-suite bathroom, and the double-glazed windows guarantee comfort and tranquility. In addition, the hot/cold air conditioning offers a pleasant environment throughout the year. With a private solarium and the possibility of extension, this home has high rental potential, making it an excellent investment. Its proximity to schools, golf courses, and tennis courts makes it ideal for families and those looking for a dynamic and urban lifestyle. Duplex Penthouse, Town Centre, Fitted Kitchen, Parking: None, Facing: South, West and North Views: Old town, Street, Surrounds Features: 5-10 minutes to Golf Course, Air Conditioning Hot/Cold, Close to schools, Conveniently Situated for Golf, Conveniently Situated Schools, Conveniently Situated Tennis, Double glazing windows, En suite bathroom, Fitted Kitchen, Good Rental Potential, Immaculate Condition, Possibility of extension, Renovated, Renovated bath, Renovated kitchen, Solarium, Utility Room, Walking distance to beach, Walking Distance to Cafés, Walking distance to rest., Walking distance to shops, Walking distance to T. center