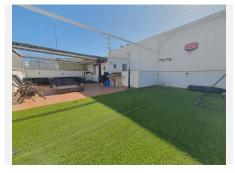

## R4972624 ♦ La Cala de Mijas REF# R4972624 458.000 €

| BEDS | BATHS | BUILT  |
|------|-------|--------|
| 3    | 2.5   | 168 m² |

First floor NO lift. This spectacular, recently renovated duplex penthouse is located in the heart of the city, just a few minutes walk from the beach, shops, restaurants, and leisure areas. Facing south, west, and north, it enjoys excellent natural lighting and charming views of the old town and the surrounding streets. The property features a fitted and renovated kitchen, renovated bathrooms, and a laundry room, all in impeccable condition. The master bedroom has an en-suite bathroom, and the double-glazed windows guarantee comfort and tranquility. In addition, the hot/cold air conditioning offers a pleasant environment throughout the year. With a private solarium and the possibility of extension, this home has high rental potential, making it an excellent investment. Its proximity to schools, golf courses, and tennis courts makes it ideal for families and those looking for a dynamic and urban lifestyle. Duplex Penthouse, Town Centre, Fitted Kitchen, Parking: None, Facing: South, West and North Views: Old town, Street, Surrounds Features: 5-10 minutes to Golf Course, Air Conditioning Hot/Cold, Close to schools, Conveniently Situated for Golf, Conveniently Situated Schools, Conveniently Situated Tennis, Double glazing windows, En suite bathroom, Fitted Kitchen, Good Rental Potential, Immaculate Condition, Possibility of extension, Renovated, Renovated bath, Renovated kitchen, Solarium, Utility Room, Walking distance to beach, Walking Distance to Cafés, Walking distance to rest., Walking distance to shops, Walking distance to T. center