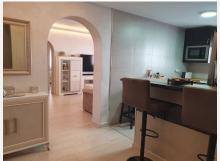

## R4972624 ♦ La Cala de Mijas REF# R4972624 458.000 €

| BEDS | BATHS | BUILT  |
|------|-------|--------|
| 3    | 2.5   | 168 m² |

First floor NO lift. This spectacular, recently renovated duplex penthouse is located in the heart of the city, just a few minutes walk from the beach, shops, restaurants, and leisure areas. Facing south, west, and north, it enjoys excellent natural lighting and charming views of the old town and the surrounding streets. The property features a fitted and renovated kitchen, renovated bathrooms, and a laundry room, all in impeccable condition. The master bedroom has an en-suite bathroom, and the double-glazed windows guarantee comfort and tranquility. In addition, the hot/cold air conditioning offers a pleasant environment throughout the year. With a private solarium and the possibility of extension, this home has high rental potential, making it an excellent investment. Its proximity to schools, golf courses, and tennis courts makes it ideal for families and those looking for a dynamic and urban lifestyle. Duplex Penthouse, Town Centre, Fitted Kitchen, Parking: None, Facing: South, West and North Views: Old town, Street, Surrounds Features: 5-10 minutes to Golf Course, Air Conditioning Hot/Cold, Close to schools, Conveniently Situated for Golf, Conveniently Situated Schools, Conveniently Situated Tennis, Double glazing windows, En suite bathroom, Fitted Kitchen, Good Rental Potential, Immaculate Condition, Possibility of extension, Renovated, Renovated bath, Renovated kitchen, Solarium, Utility Room, Walking distance to beach, Walking Distance to Cafés, Walking distance to rest., Walking distance to shops, Walking distance to T. center