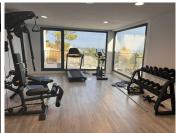

## R4940677

REF# R4940677 647.000 €

| BEDS | BATHS | BUILT | TERRACE |
|------|-------|-------|---------|
| 2    | 2     | 71 m² | 96 m²   |

A stunning modern penthouse for sale in the prestigious Alborada urbanisation, located in the heart of the Costa del Sol near Benahavís. Completed in 2022, this modern dwelling offers a luxury lifestyle in one of Spain's most sought-after areas. With a spacious layout of 2 bedrooms and 2 bathrooms, this penthouse offers everything you need for comfortable living. The main bedroom features an en-suite bathroom and a generous dressing area. The living room with open-plan kitchen is light and airy, flowing smoothly into a beautiful terrace area; the perfect place to enjoy the Mediterranean climate. The kitchen is fully equipped with high-quality "Bosch" appliances and features a separate utility room with washer-dryer. The home also benefits from a huge roof terrace where you can enjoy panoramic views of the sea and surrounding mountains. This offers numerous opportunities to relax, dine or just enjoy the sun. The La Alborada complex boasts excellent amenities, including a communal pool, a fitness room and an underground garage with two private parking spaces and storeroom included in the price. Moreover, the complex is surrounded by green, peaceful surroundings, and has a community swimming pool, making it ideal for a peaceful lifestyle. You are just 5 minutes in car from San Pedro and 15 minutes from Puerto Banús, offering you the best of both worlds: the tranquillity of an exclusive residential environment with the proximity to the vibrant life of the Costa del Sol. Shops, golf courses and schools are all within easy reach, making it ideal for families and