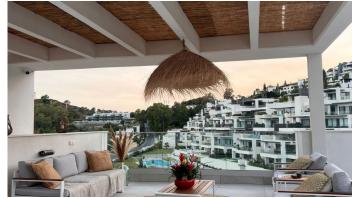

## R4940677

REF# R4940677 647.000 €

| BEDS | BATHS | BUILT | TERRACE |
|------|-------|-------|---------|
| 2    | 2     | 71 m² | 96 m²   |

A stunning modern penthouse for sale in the prestigious Alborada urbanisation, located in the heart of the Costa del Sol near Benahavís. Completed in 2022, this modern dwelling offers a luxury lifestyle in one of Spain's most sought-after areas. With a spacious layout of 2 bedrooms and 2 bathrooms, this penthouse offers everything you need for comfortable living. The main bedroom features an en-suite bathroom and a generous dressing area. The living room with open-plan kitchen is light and airy, flowing smoothly into a beautiful terrace area; the perfect place to enjoy the Mediterranean climate. The kitchen is fully equipped with high-quality "Bosch" appliances and features a separate utility room with washer-dryer. The home also benefits from a huge roof terrace where you can enjoy panoramic views of the sea and surrounding mountains. This offers numerous opportunities to relax, dine or just enjoy the sun. The La Alborada complex boasts excellent amenities, including a communal pool, a fitness room and an underground garage with two private parking spaces and storeroom included in the price. Moreover, the complex is surrounded by green, peaceful surroundings, and has a community swimming pool, making it ideal for a peaceful lifestyle. You are just 5 minutes in car from San Pedro and 15 minutes from Puerto Banús, offering you the best of both worlds: the tranquillity of an exclusive residential environment with the proximity to the vibrant life of the Costa del Sol. Shops, golf courses and schools are all within easy reach, making it ideal for families and