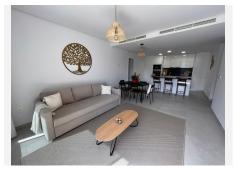

## R4940677

REF# R4940677 647.000 €

| BEDS | BATHS | BUILT | TERRACE |
|------|-------|-------|---------|
| 2    | 2     | 71 m² | 96 m²   |

A stunning modern penthouse for sale in the prestigious Alborada urbanisation, located in the heart of the Costa del Sol near Benahavís. Completed in 2022, this modern dwelling offers a luxury lifestyle in one of Spain's most sought-after areas. With a spacious layout of 2 bedrooms and 2 bathrooms, this penthouse offers everything you need for comfortable living. The main bedroom features an en-suite bathroom and a generous dressing area. The living room with open-plan kitchen is light and airy, flowing smoothly into a beautiful terrace area; the perfect place to enjoy the Mediterranean climate. The kitchen is fully equipped with high-quality "Bosch" appliances and features a separate utility room with washer-dryer. The home also benefits from a huge roof terrace where you can enjoy panoramic views of the sea and surrounding mountains. This offers numerous opportunities to relax, dine or just enjoy the sun. The La Alborada complex boasts excellent amenities, including a communal pool, a fitness room and an underground garage with two private parking spaces and storeroom included in the price. Moreover, the complex is surrounded by green, peaceful surroundings, and has a community swimming pool, making it ideal for a peaceful lifestyle. You are just 5 minutes in car from San Pedro and 15 minutes from Puerto Banús, offering you the best of both worlds: the tranquillity of an exclusive residential environment with the proximity to the vibrant life of the Costa del Sol. Shops, golf courses and schools are all within easy reach, making it ideal for families and