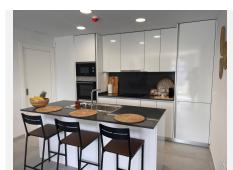

## R4940677

REF# R4940677 647.000 €

| BEDS | BATHS | BUILT | TERRACE |
|------|-------|-------|---------|
| 2    | 2     | 71 m² | 96 m²   |

A stunning modern penthouse for sale in the prestigious Alborada urbanisation, located in the heart of the Costa del Sol near Benahavís. Completed in 2022, this modern dwelling offers a luxury lifestyle in one of Spain's most sought-after areas. With a spacious layout of 2 bedrooms and 2 bathrooms, this penthouse offers everything you need for comfortable living. The main bedroom features an en-suite bathroom and a generous dressing area. The living room with open-plan kitchen is light and airy, flowing smoothly into a beautiful terrace area; the perfect place to enjoy the Mediterranean climate. The kitchen is fully equipped with high-quality "Bosch" appliances and features a separate utility room with washer-dryer. The home also benefits from a huge roof terrace where you can enjoy panoramic views of the sea and surrounding mountains. This offers numerous opportunities to relax, dine or just enjoy the sun. The La Alborada complex boasts excellent amenities, including a communal pool, a fitness room and an underground garage with two private parking spaces and storeroom included in the price. Moreover, the complex is surrounded by green, peaceful surroundings, and has a community swimming pool, making it ideal for a peaceful lifestyle. You are just 5 minutes in car from San Pedro and 15 minutes from Puerto Banús, offering you the best of both worlds: the tranquillity of an exclusive residential environment with the proximity to the vibrant life of the Costa del Sol. Shops, golf courses and schools are all within easy reach, making it ideal for families and