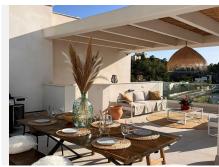

## R4940677

REF# R4940677 647.000 €

| BEDS | BATHS | BUILT | TERRACE |
|------|-------|-------|---------|
| 2    | 2     | 71 m² | 96 m²   |

A stunning modern penthouse for sale in the prestigious Alborada urbanisation, located in the heart of the Costa del Sol near Benahavís. Completed in 2022, this modern dwelling offers a luxury lifestyle in one of Spain's most sought-after areas. With a spacious layout of 2 bedrooms and 2 bathrooms, this penthouse offers everything you need for comfortable living. The main bedroom features an en-suite bathroom and a generous dressing area. The living room with open-plan kitchen is light and airy, flowing smoothly into a beautiful terrace area; the perfect place to enjoy the Mediterranean climate. The kitchen is fully equipped with high-quality "Bosch" appliances and features a separate utility room with washer-dryer. The home also benefits from a huge roof terrace where you can enjoy panoramic views of the sea and surrounding mountains. This offers numerous opportunities to relax, dine or just enjoy the sun. The La Alborada complex boasts excellent amenities, including a communal pool, a fitness room and an underground garage with two private parking spaces and storeroom included in the price. Moreover, the complex is surrounded by green, peaceful surroundings, and has a community swimming pool, making it ideal for a peaceful lifestyle. You are just 5 minutes in car from San Pedro and 15 minutes from Puerto Banús, offering you the best of both worlds: the tranquillity of an exclusive residential environment with the proximity to the vibrant life of the Costa del Sol. Shops, golf courses and schools are all within easy reach, making it ideal for families and