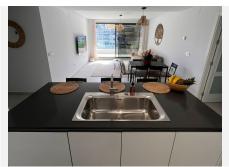

## R4940677

REF# R4940677 647.000 €

| BEDS | BATHS | BUILT | TERRACE |
|------|-------|-------|---------|
| 2    | 2     | 71 m² | 96 m²   |

A stunning modern penthouse for sale in the prestigious Alborada urbanisation, located in the heart of the Costa del Sol near Benahavís. Completed in 2022, this modern dwelling offers a luxury lifestyle in one of Spain's most sought-after areas. With a spacious layout of 2 bedrooms and 2 bathrooms, this penthouse offers everything you need for comfortable living. The main bedroom features an en-suite bathroom and a generous dressing area. The living room with open-plan kitchen is light and airy, flowing smoothly into a beautiful terrace area; the perfect place to enjoy the Mediterranean climate. The kitchen is fully equipped with high-quality "Bosch" appliances and features a separate utility room with washer-dryer. The home also benefits from a huge roof terrace where you can enjoy panoramic views of the sea and surrounding mountains. This offers numerous opportunities to relax, dine or just enjoy the sun. The La Alborada complex boasts excellent amenities, including a communal pool, a fitness room and an underground garage with two private parking spaces and storeroom included in the price. Moreover, the complex is surrounded by green, peaceful surroundings, and has a community swimming pool, making it ideal for a peaceful lifestyle. You are just 5 minutes in car from San Pedro and 15 minutes from Puerto Banús, offering you the best of both worlds: the tranquillity of an exclusive residential environment with the proximity to the vibrant life of the Costa del Sol. Shops, golf courses and schools are all within easy reach, making it ideal for families and