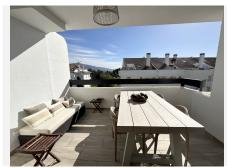

This property has been renovated to high standard with an open plan kitchen with Bosch appliances overlooking the bright living room leading out to an east facing terrace with views to Guadalmina Golf and La Concha mountain. The terrace is peaceful and overlooking the manicured gardens of the urbanisation. On the entrance level, you will also find two spacious and bright guest suites with walk in showers and a storage room and separate guest toilet. The property has wooden floors throughout and large terrace doors that completely disappear into the wall with same level floors indoor and outdoors giving this property a unique feel.