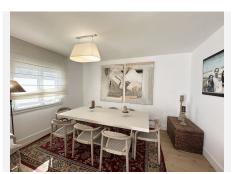

This property has been renovated to high standard with an open plan kitchen with Bosch appliances overlooking the bright living room leading out to an east facing terrace with views to Guadalmina Golf and La Concha mountain. The terrace is peaceful and overlooking the manicured gardens of the urbanisation. On the entrance level, you will also find two spacious and bright guest suites with walk in showers and a storage room and separate guest toilet. The property has wooden floors throughout and large terrace doors that completely disappear into the wall with same level floors indoor and outdoors giving this property a unique feel.