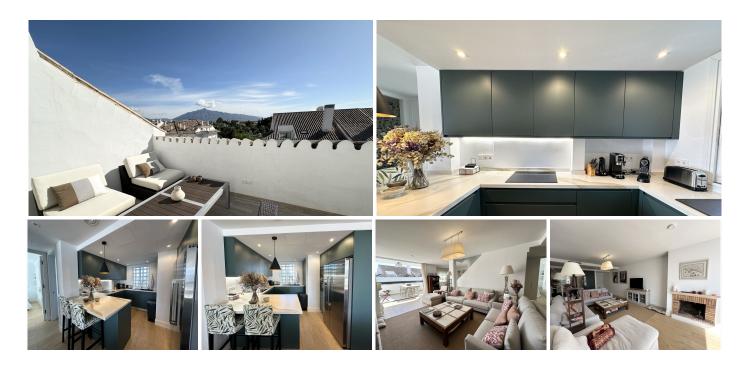

## R5017771

Guadalmina Baja

REF# R5017771 880.000 €

| BEDS | BATHS | BUILT  | TERRACE |
|------|-------|--------|---------|
| 5    | 6     | 190 m² | 40 m²   |

Stunning duplex penthouse with 5 bedrooms en suite located close to the beach in Gudalmina baja.

This property has been renovated to high standard with an open plan kitchen with Bosch appliances overlooking the bright living room leading out to an east facing terrace with views to Guadalmina Golf and La Concha mountain. The terrace is peaceful and overlooking the manicured gardens of the urbanisation. On the entrance level, you will also find two spacious and bright guest suites with walk in showers and a storage room and separate guest toilet. The property has wooden floors throughout and large terrace doors that completely disappear into the wall with same level floors indoor and outdoors giving this property a unique feel.

On the upper floor you have a spacious master bedroom suite with a large walk-in closet and two further

guest bedroom suites enjoying a west facing terrace for the ultimate sunbathing lover.

This property offers what is very rare to find; a large family home with 5 bedrooms yet in an apartment for those who doesn't want to maintain a private garden and swimming pool and like the safety of a gated community.