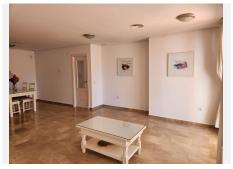

Highlights:

Total living area: 127 m² interior plus an impressive 60 m² terrace, adding up to almost 190 m² of living space.

Layout: 2 bedrooms, 2 bathrooms, spacious living-dining room and fully equipped kitchen.

Terrace: Spacious and sunny, overlooking the garden, perfect for outdoor dining or relaxing moments.

Equipment: Air conditioning, bathroom with bathtub and quality finishes.

Urbanization: Communal swimming pool and well kept gardens, offering a pleasant and safe environment.