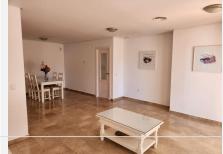

Highlights:

Total living area: 127 m² interior plus an impressive 60 m² terrace, adding up to almost 190 m² of living space.

Layout: 2 bedrooms, 2 bathrooms, spacious living-dining room and fully equipped kitchen.

Terrace: Spacious and sunny, overlooking the garden, perfect for outdoor dining or relaxing moments.

Equipment: Air conditioning, bathroom with bathtub and quality finishes.

Urbanization: Communal swimming pool and well kept gardens, offering a pleasant and safe environment.