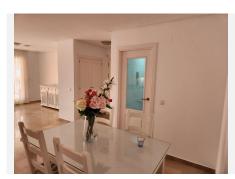

Highlights:

Total living area: 127 m² interior plus an impressive 60 m² terrace, adding up to almost 190 m² of living space.

Layout: 2 bedrooms, 2 bathrooms, spacious living-dining room and fully equipped kitchen.

Terrace: Spacious and sunny, overlooking the garden, perfect for outdoor dining or relaxing moments.

Equipment: Air conditioning, bathroom with bathtub and quality finishes.

Urbanization: Communal swimming pool and well kept gardens, offering a pleasant and safe environment.