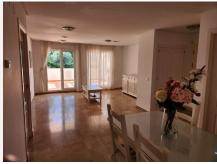

Highlights:

Total living area: 127 m² interior plus an impressive 60 m² terrace, adding up to almost 190 m² of living space.

Layout: 2 bedrooms, 2 bathrooms, spacious living-dining room and fully equipped kitchen.

Terrace: Spacious and sunny, overlooking the garden, perfect for outdoor dining or relaxing moments.

Equipment: Air conditioning, bathroom with bathtub and quality finishes.

Urbanization: Communal swimming pool and well kept gardens, offering a pleasant and safe environment.