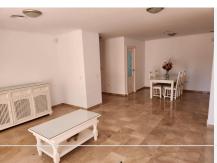

Highlights:

Total living area: 127 m² interior plus an impressive 60 m² terrace, adding up to almost 190 m² of living space.

Layout: 2 bedrooms, 2 bathrooms, spacious living-dining room and fully equipped kitchen.

Terrace: Spacious and sunny, overlooking the garden, perfect for outdoor dining or relaxing moments.

Equipment: Air conditioning, bathroom with bathtub and quality finishes.

Urbanization: Communal swimming pool and well kept gardens, offering a pleasant and safe environment.