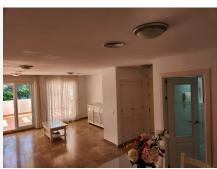

Highlights:

Total living area: 127 m² interior plus an impressive 60 m² terrace, adding up to almost 190 m² of living space.

Layout: 2 bedrooms, 2 bathrooms, spacious living-dining room and fully equipped kitchen.

Terrace: Spacious and sunny, overlooking the garden, perfect for outdoor dining or relaxing moments.

Equipment: Air conditioning, bathroom with bathtub and quality finishes.

Urbanization: Communal swimming pool and well kept gardens, offering a pleasant and safe environment.