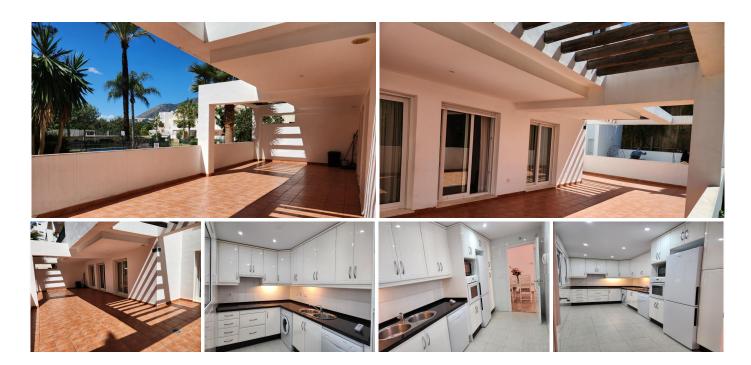

R5016610

Benalmadena

REF# R5016610 477.000 €

| BEDS | BATHS | BUILT  | TERRACE |
|------|-------|--------|---------|
| 2    | 2     | 187 m² | 60 m²   |

Discover this exclusive flat for sale in the prestigious Golf Resort Torrequebrada, Benalmadena! Ideal for those looking for a quiet lifestyle, surrounded by nature and with easy access to services and leisure activities.

Highlights:

Total living area: 127 m² interior plus an impressive 60 m² terrace, adding up to almost 190 m² of living space.

Layout: 2 bedrooms, 2 bathrooms, spacious living-dining room and fully equipped kitchen.

Terrace: Spacious and sunny, overlooking the garden, perfect for outdoor dining or relaxing moments.

Equipment: Air conditioning, bathroom with bathtub and quality finishes.

Urbanization: Communal swimming pool and well kept gardens, offering a pleasant and safe environment.