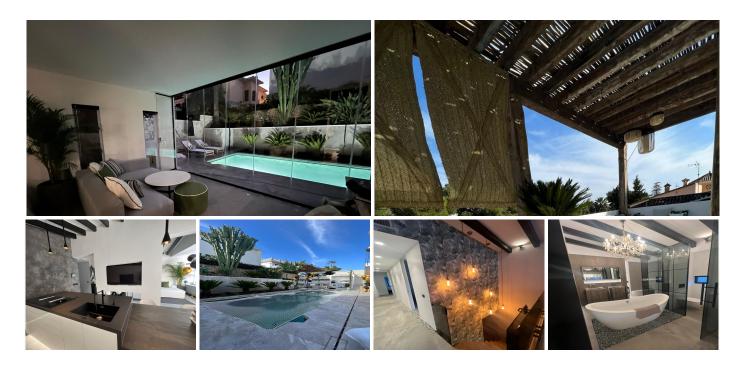

"Absolutely stunning south facing villa just a few meters from Puerto Banus. The ultra-modern design villa just 700 meters from the beach is significantly ahead of most of the best new properties on the market. Impressive attention to detail and architectural thought has gone into this property. Set on a 550 m2 plot, the 290 m2 contemporary villa has been created using state-of-the-art technology and luxury materials. It has 4 serene bedrooms, one with a real fireplace, and 3 magnificent bathrooms with luxurious freestanding oval bathtub and thermostatic showers. An open plan living area joins a sitting room, a fireplace lounge perfect for movie nights, a bar and an open plan kitchen, fully equipped and customized with top quality appliances. Sunny covered terraces, beautiful tropical outdoor area with waterfalls, outdoor lounges, solarium and chill out and outdoor dining area invite you to relax. Highlights include a 7 x 3 saltwater pool, a sauna for 8 pax, a Technogym gym on the first floor next to the home cinema and another play area with bar. Environmentally friendly and energy efficient property in excellent condition, with home automation system, underfloor heating in bathrooms, air conditioning, double glazing, fitted closets, dressing room with lighting, separate guest toilet, carport for two cars."