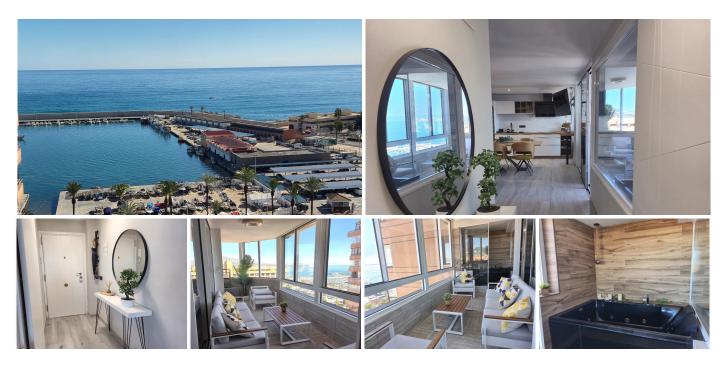

## R4932646

Fuengirola

REF# R4932646 539.000 €

| BEDS | BATHS | BUILT |
|------|-------|-------|
| 2    | 2     | 81 m² |

Exclusive Property in Fuengirola - Frontline Beach Location! Experience the luxury of living by the sea in this stunning property located in Fuengirola's prime area. This home features two spacious bedrooms and two bathrooms, one of them en-suite, designed for maximum comfort. The living-dining area flows seamlessly into the fully equipped kitchen, perfect for creating unforgettable moments. The property is fitted with state-of-the-art technology, including: Home automation system for lighting and temperature control. Electric blinds. Touch-sensitive mirrors in the bathrooms. Relax in the exclusive jacuzzi or enjoy the breathtaking views of the marina from the enclosed terrace. Additionally, the property offers a convenient laundry area with a washer and dryer. The community boasts a fantastic swimming pool and is located right on the beachfront, just steps away from restaurants, shops, and services. This property has it all to become your perfect home or an excellent investment opportunity! Contact us and schedule a visit today. The photographs and this advertisement are not binding and may contain errors, price changes, availability updates, and/or removal from the market without prior notice. It is presented for informational purposes only and is not contractual. In compliance with Decree 218/2005 of October 11th issued by the Andalusian Government, the buyer is informed that notary fees, registry fees, taxes (ITP, VAT, and AJD), and other expenses inherent to or arising from the purchase are not included in the published sale price. Additionally, +34 951 123 083 | +44 (0)330 179 8687 | info@idiliqestates.com Local 28, Edificio D, Centro de Negocios Puerta