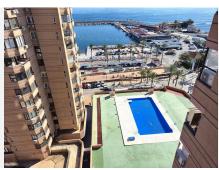

## R4932646

Fuengirola

REF# R4932646 539.000 €

| BEDS | BATHS | BUILT |
|------|-------|-------|
| 2    | 2     | 81 m² |

Exclusive Property in Fuengirola - Frontline Beach Location! Experience the luxury of living by the sea in this stunning property located in Fuengirola's prime area. This home features two spacious bedrooms and two bathrooms, one of them en-suite, designed for maximum comfort. The living-dining area flows seamlessly into the fully equipped kitchen, perfect for creating unforgettable moments. The property is fitted with state-of-the-art technology, including: Home automation system for lighting and temperature control. Electric blinds. Touch-sensitive mirrors in the bathrooms. Relax in the exclusive jacuzzi or enjoy the breathtaking views of the marina from the enclosed terrace. Additionally, the property offers a convenient laundry area with a washer and dryer. The community boasts a fantastic swimming pool and is located right on the beachfront, just steps away from restaurants, shops, and services. This property has it all to become your perfect home or an excellent investment opportunity! Contact us and schedule a visit today. The photographs and this advertisement are not binding and may contain errors, price changes, availability updates, and/or removal from the market without prior notice. It is presented for informational purposes only and is not contractual. In compliance with Decree 218/2005 of October 11th issued by the Andalusian Government, the buyer is informed that notary fees, registry fees, taxes (ITP, VAT, and AJD), and other expenses inherent to or arising from the purchase are not included in the published sale price. Additionally, +34 951 123 083 | +44 (0)330 179 8687 | info@idiliqestates.com Local 28, Edificio D, Centro de Negocios Puerta