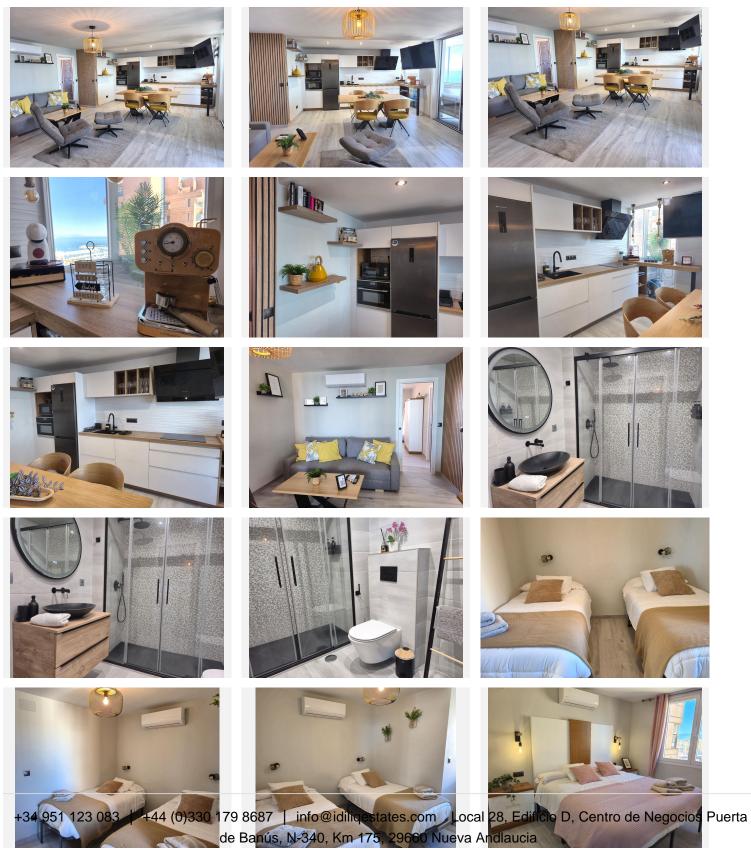

## R4932646

Fuengirola

REF# R4932646 539.000 €

| BEDS | BATHS | BUILT |
|------|-------|-------|
| 2    | 2     | 81 m² |

Exclusive Property in Fuengirola - Frontline Beach Location! Experience the luxury of living by the sea in this stunning property located in Fuengirola's prime area. This home features two spacious bedrooms and two bathrooms, one of them en-suite, designed for maximum comfort. The living-dining area flows seamlessly into the fully equipped kitchen, perfect for creating unforgettable moments. The property is fitted with state-of-the-art technology, including: Home automation system for lighting and temperature control. Electric blinds. Touch-sensitive mirrors in the bathrooms. Relax in the exclusive jacuzzi or enjoy the breathtaking views of the marina from the enclosed terrace. Additionally, the property offers a convenient laundry area with a washer and dryer. The community boasts a fantastic swimming pool and is located right on the beachfront, just steps away from restaurants, shops, and services. This property has it all to become your perfect home or an excellent investment opportunity! Contact us and schedule a visit today. The photographs and this advertisement are not binding and may contain errors, price changes, availability updates, and/or removal from the market without prior notice. It is presented for informational purposes only and is not contractual. In compliance with Decree 218/2005 of October 11th issued by the Andalusian Government, the buyer is informed that notary fees, registry fees, taxes (ITP, VAT, and AJD), and other expenses inherent to or arising from the purchase are not included in the published sale price. Additionally, +34 951 123 083 | +44 (0)330 179 8687 | info@idiliqestates.com Local 28, Edificio D, Centro de Negocios Puerta