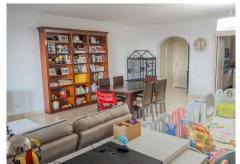

R4861312

REF# R4861312 315.000 €

| BEDS | BATHS | BUILT  |
|------|-------|--------|
| 2    | 2     | 185 m² |

Modern and Impeccable 2 Bedroom Apartment with the Best Views in Calahonda IN THE EXCLUSIVE CALAHONDA PARTE ALTA, you can find this Modern Apartment with 2 double bedrooms, two bathrooms (one en suite) and with the possibility of making a third bedroom, thanks to its large living room. This beautiful property is situated in a corner of the building and when you enter you will see a counter and immediately you will find a large living-dining room. You will also see the best views of Calahonda, because of its south location and its glazed terrace you will be able to enjoy the best summers or winters in this additional living room. Spacious rooms. The flat has two spacious bedrooms, perfect to accommodate a family or to receive guests. Each room offers enough space for a comfortable bed, fitted wardrobes and personalised decoration. Exclusive complex with multiple swimming pools. The flat is located in a residential complex with five swimming pools, giving you the opportunity to cool off and enjoy the sun in different areas. The pools are surrounded by beautiful manicured gardens, creating a peaceful and relaxing atmosphere. There is also a spacious and fully equipped kitchen. So, if you want peace and quiet, this will be your opportunity. It also includes parking and storage room. Even more, I have to highlight the good communication with the airport of Malaga and Marbella, as well as with shopping centres and supermarkets, only 10 minutes walking distance. Come and visit this jewel! The photographs and this advertisement are