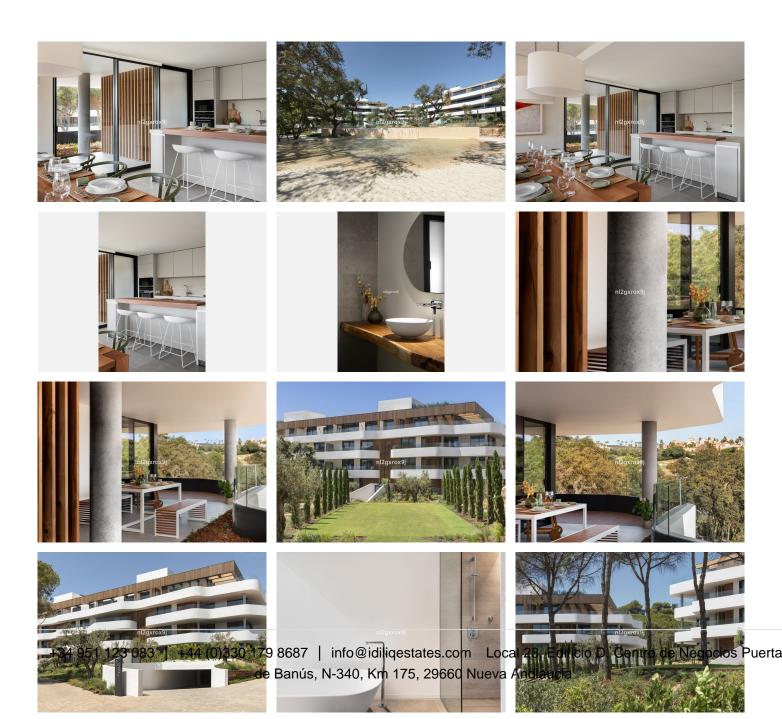

R4883143

Sotogrande Alto

REF# R4883143 1.250.000 €

| BEDS | BATHS | BUILT  | PLOT   | TERRACE |
|------|-------|--------|--------|---------|
| 3    | 3     | 194 m² | 385 m² | 143 m²  |

An exclusive eco-friendly 3-bedroom apartment on the ground level in La Reserva, Sotogrande. The traffic-free apartment is surrounded by tranquil parkland, pine and cork trees with stunning mountain views with just a short cycle (on the cycle path) or drive to the stunning facilities provided within this luxurious village style resort. La Reserva is made up of different housing from luxurious apartments, townhouses and villas. The area and the facilities within La Reserva are world class including a Club House, La Reserva Beach Club, paddle and croquet courts. The list goes on and all whilst being within easy reach of Marbella, Gibraltar, Sotogrande Harbour and one of the best schools in Europe. Many people are moving to this wonderful area and if you go and take a look, it is clear to see why. The apartment is nestled within a very natural and safe gated environment with a slightly elevated plot to appreciate the views of the natural habitat and facilities upon which it is built. This apartment is available with 3 bedrooms en suite with fitted wardrobes and doors leading onto an outside private patio. As you enter the property there is a cloakroom area leading to an open plan living, dining and fully fitted kitchen area with breakfast bar and high quality appliances. The kitchen area leads out onto a nice sized separate utility area. All living areas open onto a covered terrace and private garden. The apartment comes with 2 nice sized car parking spaces and a large storage facility. The facilities to this traffic-free secure gated complex include 3 main swimming pools, 2

children's pools with sandy bottom and a 25 m pool for adults, indoor pool with spa and gym and several play areas, croquet court and jogging tracks. State of the art facilities, sense of community and prestigious international school (just a few kilometres away) make this development like no other. La Reserva is a large area which has undergone development to become a wonderful resort and village. The area is nestled within protected woodland and when you drive around the area you really feel a sense of calm with mature woodland and mountain views yet you are just 5 mins from luxurious facilities and other similar urbanisations and luxurious villas hidden amongst the vast greenery. The area has sweeping clean roads and beautiful sea views at every turn. If you are interested in knowing more about this area and the developments get in touch today. There are many options for every budget but they will not be around for long. Village Verde is just one which is entering Phase II and will be completed by the end of the year with 80% sold already.