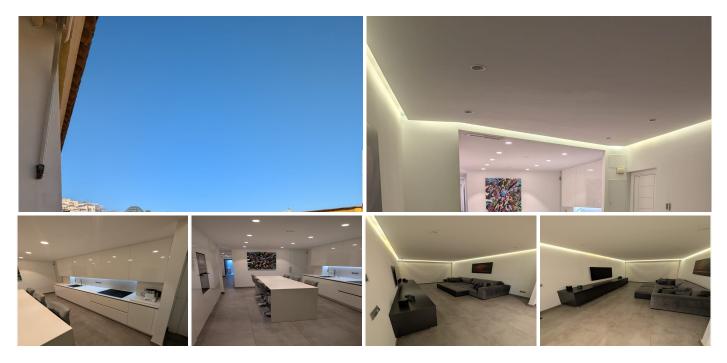

## R4934605

Estepona

REF# R4934605 410.000 €

| BEDS | BATHS | BUILT              | TERRACE |
|------|-------|--------------------|---------|
| 3    | 2     | 108 m <sup>2</sup> | 5 m²    |

Orchidarium Apartment for sale 3 bedrooms 2 bathrooms and office This property comes with a tourist licence. This is a unique opportunity to purchase a 3 bedroom, 2 bathroom apartment with an additional office space in the Orchidarium zone. Reformed to a very high standard, this apartment is 113 sq meters. The living room is open plan, and adjoins a beautiful kitchen space with plenty of storage. Off the kitchen is a separate office area. Down the hallway is the first of the three bedrooms and is a good size. Following on around the corner to a further two bedrooms. The two bathrooms are a very high standard, the first one has a bath, and the second has a ceiling rain shower. In the second bathroom is a cupboard with the washing machine and tumble dryer stacked. There is hot and cold air zone system in every room. It also benefits from having Cat 5 data cables running into each room. Upstairs is a large roof terrace which is shared by the community. There is a terrace which seats 2 people plus a table perfectly for your morning coffee, plus you can open the bi fold doors and extend the table to seat four people comfortably. From the terrace, there is a stunning view of the Orchidarium, so it is possible to enjoy the events whilst relaxing on your terrace with a glass of wine. A very unique opportunity.