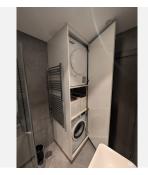

## R4934605

Estepona

REF# R4934605 410.000 €

| BEDS | BATHS | BUILT              | TERRACE |
|------|-------|--------------------|---------|
| 3    | 2     | 108 m <sup>2</sup> | 5 m²    |

Orchidarium Apartment for sale 3 bedrooms 2 bathrooms and office This property comes with a tourist licence. This is a unique opportunity to purchase a 3 bedroom, 2 bathroom apartment with an additional office space in the Orchidarium zone. Reformed to a very high standard, this apartment is 113 sq meters. The living room is open plan, and adjoins a beautiful kitchen space with plenty of storage. Off the kitchen is a separate office area. Down the hallway is the first of the three bedrooms and is a good size. Following on around the corner to a further two bedrooms. The two bathrooms are a very high standard, the first one has a bath, and the second has a ceiling rain shower. In the second bathroom is a cupboard with the washing machine and tumble dryer stacked. There is hot and cold air zone system in every room. It also benefits from having Cat 5 data cables running into each room. Upstairs is a large roof terrace which is shared by the community. There is a terrace which seats 2 people plus a table perfectly for your morning coffee, plus you can open the bi fold doors and extend the table to seat four people comfortably. From the terrace, there is a stunning view of the Orchidarium, so it is possible to enjoy the events whilst relaxing on your terrace with a glass of wine. A very unique opportunity.