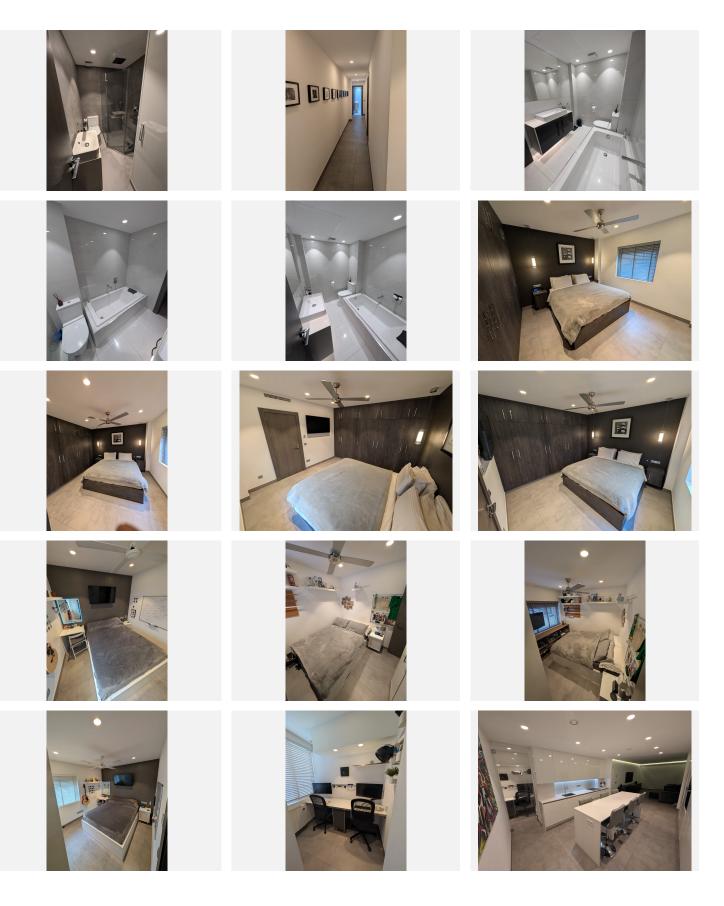

## R4934605

Estepona

REF# R4934605 410.000 €

| BEDS | BATHS | BUILT              | TERRACE |
|------|-------|--------------------|---------|
| 3    | 2     | 108 m <sup>2</sup> | 5 m²    |

Orchidarium Apartment for sale 3 bedrooms 2 bathrooms and office This property comes with a tourist licence. This is a unique opportunity to purchase a 3 bedroom, 2 bathroom apartment with an additional office space in the Orchidarium zone. Reformed to a very high standard, this apartment is 113 sq meters. The living room is open plan, and adjoins a beautiful kitchen space with plenty of storage. Off the kitchen is a separate office area. Down the hallway is the first of the three bedrooms and is a good size. Following on around the corner to a further two bedrooms. The two bathrooms are a very high standard, the first one has a bath, and the second has a ceiling rain shower. In the second bathroom is a cupboard with the washing machine and tumble dryer stacked. There is hot and cold air zone system in every room. It also benefits from having Cat 5 data cables running into each room. Upstairs is a large roof terrace which is shared by the community. There is a terrace which seats 2 people plus a table perfectly for your morning coffee, plus you can open the bi fold doors and extend the table to seat four people comfortably. From the terrace, there is a stunning view of the Orchidarium, so it is possible to enjoy the events whilst relaxing on your terrace with a glass of wine. A very unique opportunity.