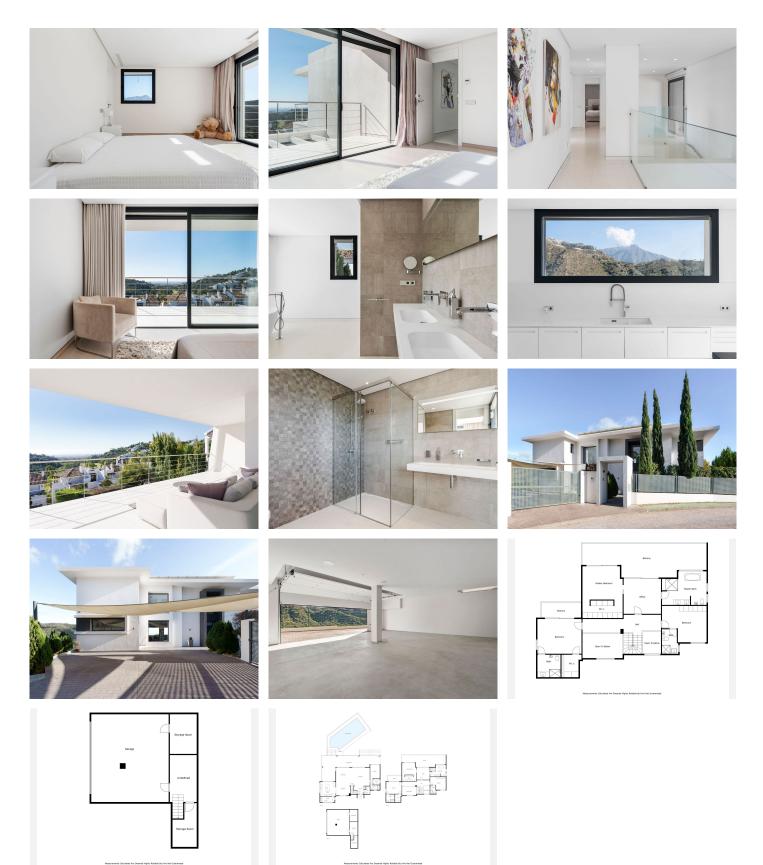

R4893397

La Quinta

REF# R4893397 2.998.000 €

| BEDS | BATHS | BUILT  | PLOT    |
|------|-------|--------|---------|
| 4    | 4     | 600 m² | 1150 m² |

Contemporary Villa in Lomas de La Quinta, Benahavís 4 Bedrooms | 4 Bathrooms | Panoramic Sea and Mountain Views Villa Lea is a stunning contemporary residence located in the exclusive gated community of Lomas de La Quinta. Offering a perfect balance between modern design, privacy, and convenience, this villa is an ideal retreat for those seeking a tranquil lifestyle close to Marbella's finest amenities. Key features:

• Spacious open-plan living areas with high ceilings and seamless flow between spaces • Four double bedrooms, each with dressing rooms and ensuite bathrooms • Expansive terraces with breathtaking views of the sea and mountains • Private garden with a large heated pool for year-round enjoyment • Underground garage with space for two large vehicles, plus additional guest parking Interior highlights: The ground floor welcomes you with a bright and airy layout featuring two lounges, both equipped with integrated TVs and stoves, and a dining room connected to a fully equipped kitchen. This level also includes a guest bathroom and a double bedroom with a dressing room and ensuite bathroom, all with direct access to the terrace. The upper floor hosts three generously sized bedrooms, each with ensuite bathrooms and dressing rooms. The master suite is a true sanctuary, featuring a private terrace with stunning sea views. Additional spaces and potential: The basement includes multiple storage rooms and an underground garage. Beneath the pool, an untapped area offers endless possibilities for customization, such as adding a fifth bedroom, a home

cinema, or a gym. Outdoor living: Villa Lea's outdoor spaces are designed for relaxation and entertainment, with expansive terraces, lush landscaping, and a heated pool set against the backdrop of panoramic mountain and sea views. Prime location: • 2 minutes from Nueva Andalucía • 10 minutes from San Pedro de Alcántara and Puerto Banús • 15 minutes from the exclusive Puente Romano Villa Lea is perfectly positioned for easy access to top restaurants, golf courses, and the vibrant Marbella lifestyle while offering the seclusion and comfort of a private retreat. This is more than just a home—it's an opportunity to embrace luxury living in one of the Costa del Sol's most sought-after locations. For more information or to arrange a visit, please contact us.