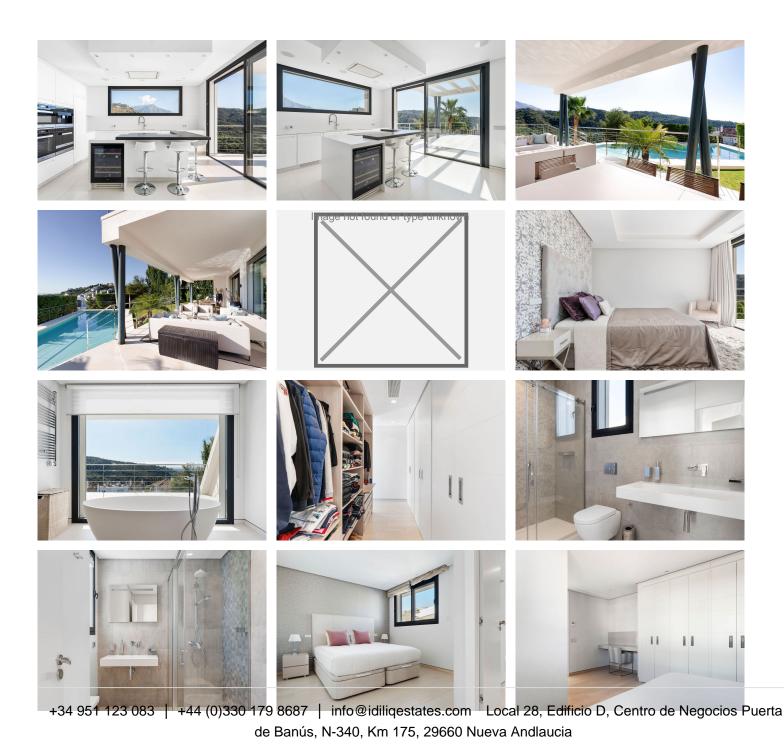

• Spacious open-plan living areas with high ceilings and seamless flow between spaces • Four double bedrooms, each with dressing rooms and ensuite bathrooms • Expansive terraces with breathtaking views of the sea and mountains • Private garden with a large heated pool for year-round enjoyment • Underground garage with space for two large vehicles, plus additional guest parking Interior highlights: The ground floor welcomes you with a bright and airy layout featuring two lounges, both equipped with integrated TVs and stoves, and a dining room connected to a fully equipped kitchen. This level also includes a guest bathroom and a double bedroom with a dressing room and ensuite bathroom, all with direct access to the terrace. The upper floor hosts three generously sized bedrooms, each with ensuite bathrooms and dressing rooms. The master suite is a true sanctuary, featuring a private terrace with stunning sea views. Additional spaces and potential: The basement includes multiple storage rooms and an underground garage. Beneath the pool, an untapped area offers endless possibilities for customization, such as adding a fifth bedroom, a home