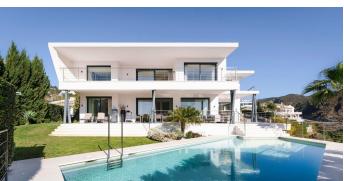

R4893397

La Quinta

REF# R4893397 2.998.000 €

| BEDS | BATHS | BUILT  | PLOT    |
|------|-------|--------|---------|
| 4    | 4     | 600 m² | 1150 m² |

Contemporary Villa in Lomas de La Quinta, Benahavís 4 Bedrooms | 4 Bathrooms | Panoramic Sea and Mountain Views Villa Lea is a stunning contemporary residence located in the exclusive gated community of Lomas de La Quinta. Offering a perfect balance between modern design, privacy, and convenience, this villa is an ideal retreat for those seeking a tranquil lifestyle close to Marbella's finest amenities. Key features:

• Spacious open-plan living areas with high ceilings and seamless flow between spaces • Four double bedrooms, each with dressing rooms and ensuite bathrooms • Expansive terraces with breathtaking views of the sea and mountains • Private garden with a large heated pool for year-round enjoyment • Underground garage with space for two large vehicles, plus additional guest parking Interior highlights: The ground floor welcomes you with a bright and airy layout featuring two lounges, both equipped with integrated TVs and stoves, and a dining room connected to a fully equipped kitchen. This level also includes a guest bathroom and a double bedroom with a dressing room and ensuite bathroom, all with direct access to the terrace. The upper floor hosts three generously sized bedrooms, each with ensuite bathrooms and dressing rooms. The master suite is a true sanctuary, featuring a private terrace with stunning sea views. Additional spaces and potential: The basement includes multiple storage rooms and an underground garage. Beneath the pool, an untapped area offers endless possibilities for customization, such as adding a fifth bedroom, a home