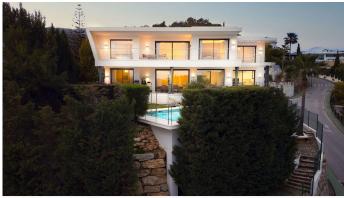

cinema, or a gym. Outdoor living: Villa Lea's outdoor spaces are designed for relaxation and entertainment, with expansive terraces, lush landscaping, and a heated pool set against the backdrop of panoramic mountain and sea views. Prime location: • 2 minutes from Nueva Andalucía • 10 minutes from San Pedro de Alcántara and Puerto Banús • 15 minutes from the exclusive Puente Romano Villa Lea is perfectly positioned for easy access to top restaurants, golf courses, and the vibrant Marbella lifestyle while offering the seclusion and comfort of a private retreat. This is more than just a home—it's an opportunity to embrace luxury living in one of the Costa del Sol's most sought-after locations. For more information or to arrange a visit, please contact us.