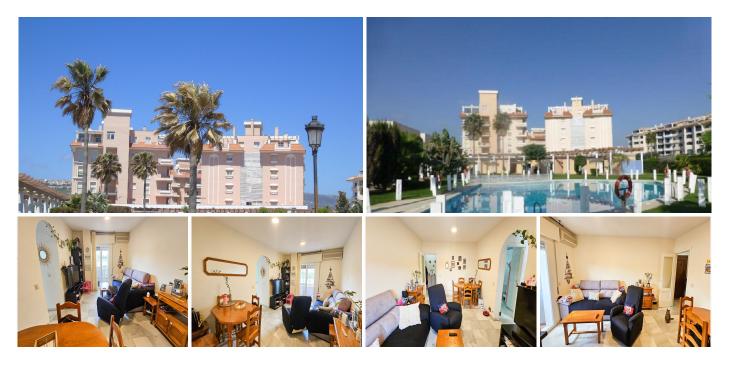

## IDILIQ ESTATES

R4974691 San Luis de Sabinillas

REF# R4974691 185.000 €

| BEDS | BATHS | BUILT | TERRACE |
|------|-------|-------|---------|
| 2    | 1     | 60 m² | 6 m²    |

If you are looking for a home by the sea or an excellent investment on the Costa del Sol, this cozy apartment in the La Noria development is perfect for you. With an unbeatable location on the beachfront, this property offers you the opportunity to enjoy the sound of the waves and the sea breeze every day, in a vibrant area with all services within reach. You are just:

- 2 bright and cosy bedrooms
- 1 full bathroom with bathtub
- Large living-dining room with direct access to the terrace
- 6m<sup>2</sup> terrace to enjoy the outdoors

+34 951 123 083 | +44 (0)330 179 8687 | info@idiliqestates.com Local 28, Edificio D, Centro de Negocios Puerta de Banús, N-340, Km 175, 29660 Nueva Andlaucia

- Community pool and children's pool
- Play area and sports courts
- Security and private access
- Community gardens and green areas

Additional details

- Marble floors, west facing to take advantage of natural light
- Air conditioning in the living room
- Quiet and well-maintained community
- Suitable for both permanent residence and for vacation rental