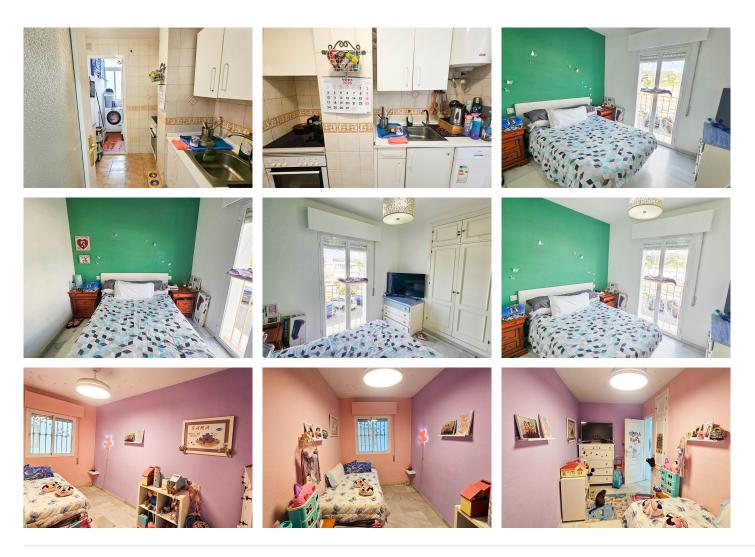

- 2 bright and cosy bedrooms
- 1 full bathroom with bathtub
- Large living-dining room with direct access to the terrace
- 6m<sup>2</sup> terrace to enjoy the outdoors

+34 951 123 083 | +44 (0)330 179 8687 | info@idiliqestates.com Local 28, Edificio D, Centro de Negocios Puerta de Banús, N-340, Km 175, 29660 Nueva Andlaucia

- Independent, compact and functional kitchen
- Parking space included in the price
- Partially furnished, ready to move into

The La Noria urbanization is one of the most sought after in the area, with excellent amenities: