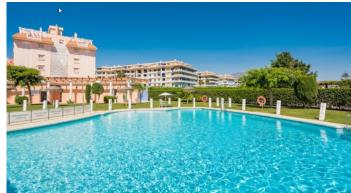

## R4098172

San Luis de Sabinillas

REF# R4098172 245.000 €

| BEDS | BATHS | BUILT | TERRACE |
|------|-------|-------|---------|
| 2    | 1     | 84 m² | 11 m²   |

Beachside 2-bed penthouse with terrace and sea views. The living room is large and bright with direct access to the terrace with sea views. The terrace area is large enough to fit a dining table comfortably in one side and still have plenty of terrace area. The kitchen is independent and fully fitted with appliances. There is also a utility room next to it. The 2-bedrooms are of a good size with fitted wardrobes. A full family bathroom with bathtub is just next to it. There is also an extra space that they are currently using as room. This apartment has a lot of potential, especially for families that want to live right next to the sea & in a town with all type of amenities. The urbanization is located right at the edge of town, at one of Costa del Sol's most beautiful beaches. The urbanization features a community pool, a children's pool and a large green area. The urbanization has is located right at the beach promenade that goes all the way from Buenas Noches down to La Chullera so it's ideal for long strolls. It is just a few minutes' walk to the city's sports complex with multiple tennis courts, paddle tennis courts, a sports swimming pool, a sauna & spa area as well as a number of different sports & aerobics classes for both children and adults. Given its central location, there are multiple restaurants and bars nearby, and a large Lidl store is located just on the opposite side of the road.