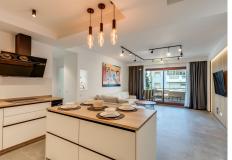

## R4839664

San Pedro de Alcántara

REF# R4839664 1.295.000 €

| BEDS | BATHS | BUILT | TERRACE |
|------|-------|-------|---------|
| 2    | 2     | 99 m² | 18 m²   |

This luxurious 2 bedroom 2 bathroom apartment located in the prestigious beachfront urbanization in San Pedro has been completely transformed with top-quality renovations, offering a modern and sophisticated living experience. Every aspect of the home has been upgraded, including a brand-new water system and electrical wiring throughout. The kitchen is a chef's dream, featuring sleek, high-end furniture from Germany and the latest Bosch appliances, including a 21-bottle wine cooler, dishwasher for 12, induction cooktop, oven, and microwave. State-of-the-art sensor-activated cabinets add a touch of innovation, while a Philips drinking water filtration system ensures convenience and health. The apartment offers luxurious comfort with heated floors in both bathrooms, and a master switch controls all the lights and outlets, giving you complete control over your space. A central air conditioning system keeps the entire apartment cool, and a built-in safe and digital peephole provide additional security. For ultimate ease, a robotic vacuum cleaner takes care of the floors, and the apartment comes with a two-year warranty on all furniture, appliances, and renovations. This is a rare opportunity to own a fully renovated, high-end property in one of the most sought-after beachfront locations, where modern luxury meets coastal serenity. Important note: the pictures of the apartment has been taken right after the renovation finished, some details will be added within this week, including paintings, sculptures, a living room table and others. Reach out for more details and information.