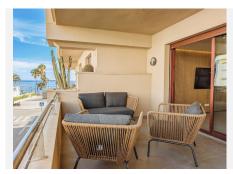

## R4839664

San Pedro de Alcántara

REF# R4839664 1.295.000 €

| BEDS | BATHS | BUILT | TERRACE |
|------|-------|-------|---------|
| 2    | 2     | 99 m² | 18 m²   |

This luxurious 2 bedroom 2 bathroom apartment located in the prestigious beachfront urbanization in San Pedro has been completely transformed with top-quality renovations, offering a modern and sophisticated living experience. Every aspect of the home has been upgraded, including a brand-new water system and electrical wiring throughout. The kitchen is a chef's dream, featuring sleek, high-end furniture from Germany and the latest Bosch appliances, including a 21-bottle wine cooler, dishwasher for 12, induction cooktop, oven, and microwave. State-of-the-art sensor-activated cabinets add a touch of innovation, while a Philips drinking water filtration system ensures convenience and health. The apartment offers luxurious comfort with heated floors in both bathrooms, and a master switch controls all the lights and outlets, giving you complete control over your space. A central air conditioning system keeps the entire apartment cool, and a built-in safe and digital peephole provide additional security. For ultimate ease, a robotic vacuum cleaner takes care of the floors, and the apartment comes with a two-year warranty on all furniture, appliances, and renovations. This is a rare opportunity to own a fully renovated, high-end property in one of the most sought-after beachfront locations, where modern luxury meets coastal serenity. Important note: the pictures of the apartment has been taken right after the renovation finished, some details will be added within this week, including paintings, sculptures, a living room table and others. Reach out for more details and information.