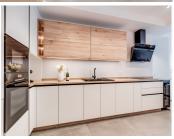

## R4839664

San Pedro de Alcántara

REF# R4839664 1.295.000 €

| BEDS | BATHS | BUILT | TERRACE |
|------|-------|-------|---------|
| 2    | 2     | 99 m² | 18 m²   |

This luxurious 2 bedroom 2 bathroom apartment located in the prestigious beachfront urbanization in San Pedro has been completely transformed with top-quality renovations, offering a modern and sophisticated living experience. Every aspect of the home has been upgraded, including a brand-new water system and electrical wiring throughout. The kitchen is a chef's dream, featuring sleek, high-end furniture from Germany and the latest Bosch appliances, including a 21-bottle wine cooler, dishwasher for 12, induction cooktop, oven, and microwave. State-of-the-art sensor-activated cabinets add a touch of innovation, while a Philips drinking water filtration system ensures convenience and health. The apartment offers luxurious comfort with heated floors in both bathrooms, and a master switch controls all the lights and outlets, giving you complete control over your space. A central air conditioning system keeps the entire apartment cool, and a built-in safe and digital peephole provide additional security. For ultimate ease, a robotic vacuum cleaner takes care of the floors, and the apartment comes with a two-year warranty on all furniture, appliances, and renovations. This is a rare opportunity to own a fully renovated, high-end property in one of the most sought-after beachfront locations, where modern luxury meets coastal serenity. Important note: the pictures of the apartment has been taken right after the renovation finished, some details will be added within this week, including paintings, sculptures, a living room table and others. Reach out for more details and information.