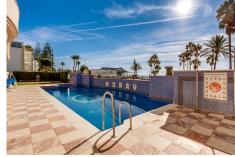

## R4839664

San Pedro de Alcántara

REF# R4839664 1.295.000 €

| BEDS | BATHS | BUILT | TERRACE |
|------|-------|-------|---------|
| 2    | 2     | 99 m² | 18 m²   |

This luxurious 2 bedroom 2 bathroom apartment located in the prestigious beachfront urbanization in San Pedro has been completely transformed with top-quality renovations, offering a modern and sophisticated living experience. Every aspect of the home has been upgraded, including a brand-new water system and electrical wiring throughout. The kitchen is a chef's dream, featuring sleek, high-end furniture from Germany and the latest Bosch appliances, including a 21-bottle wine cooler, dishwasher for 12, induction cooktop, oven, and microwave. State-of-the-art sensor-activated cabinets add a touch of innovation, while a Philips drinking water filtration system ensures convenience and health. The apartment offers luxurious comfort with heated floors in both bathrooms, and a master switch controls all the lights and outlets, giving you complete control over your space. A central air conditioning system keeps the entire apartment cool, and a built-in safe and digital peephole provide additional security. For ultimate ease, a robotic vacuum cleaner takes care of the floors, and the apartment comes with a two-year warranty on all furniture, appliances, and renovations. This is a rare opportunity to own a fully renovated, high-end property in one of the most sought-after beachfront locations, where modern luxury meets coastal serenity. Important note: the pictures of the apartment has been taken right after the renovation finished, some details will be added within this week, including paintings, sculptures, a living room table and others. Reach out for more details and information.