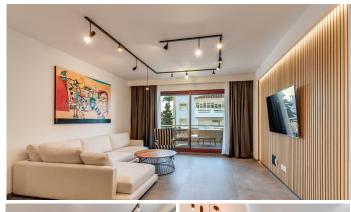

## R4839664

San Pedro de Alcántara

REF# R4839664 1.295.000 €

| BEDS | BATHS | BUILT | TERRACE |
|------|-------|-------|---------|
| 2    | 2     | 99 m² | 18 m²   |

This luxurious 2 bedroom 2 bathroom apartment located in the prestigious beachfront urbanization in San Pedro has been completely transformed with top-quality renovations, offering a modern and sophisticated living experience. Every aspect of the home has been upgraded, including a brand-new water system and electrical wiring throughout. The kitchen is a chef's dream, featuring sleek, high-end furniture from Germany and the latest Bosch appliances, including a 21-bottle wine cooler, dishwasher for 12, induction cooktop, oven, and microwave. State-of-the-art sensor-activated cabinets add a touch of innovation, while a Philips drinking water filtration system ensures convenience and health. The apartment offers luxurious comfort with heated floors in both bathrooms, and a master switch controls all the lights and outlets, giving you complete control over your space. A central air conditioning system keeps the entire apartment cool, and a built-in safe and digital peephole provide additional security. For ultimate ease, a robotic vacuum cleaner takes care of the floors, and the apartment comes with a two-year warranty on all furniture, appliances, and renovations. This is a rare opportunity to own a fully renovated, high-end property in one of the most sought-after beachfront locations, where modern luxury meets coastal serenity. Important note: the pictures of the apartment has been taken right after the renovation finished, some details will be added within this week, including paintings, sculptures, a living room table and others. Reach out for more details and information.