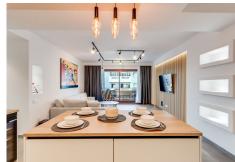

## R4839664

San Pedro de Alcántara

REF# R4839664 1.295.000 €

| BEDS | BATHS | BUILT | TERRACE |
|------|-------|-------|---------|
| 2    | 2     | 99 m² | 18 m²   |

This luxurious 2 bedroom 2 bathroom apartment located in the prestigious beachfront urbanization in San Pedro has been completely transformed with top-quality renovations, offering a modern and sophisticated living experience. Every aspect of the home has been upgraded, including a brand-new water system and electrical wiring throughout. The kitchen is a chef's dream, featuring sleek, high-end furniture from Germany and the latest Bosch appliances, including a 21-bottle wine cooler, dishwasher for 12, induction cooktop, oven, and microwave. State-of-the-art sensor-activated cabinets add a touch of innovation, while a Philips drinking water filtration system ensures convenience and health. The apartment offers luxurious comfort with heated floors in both bathrooms, and a master switch controls all the lights and outlets, giving you complete control over your space. A central air conditioning system keeps the entire apartment cool, and a built-in safe and digital peephole provide additional security. For ultimate ease, a robotic vacuum cleaner takes care of the floors, and the apartment comes with a two-year warranty on all furniture, appliances, and renovations. This is a rare opportunity to own a fully renovated, high-end property in one of the most sought-after beachfront locations, where modern luxury meets coastal serenity. Important note: the pictures of the apartment has been taken right after the renovation finished, some details will be added within this week, including paintings, sculptures, a living room table and others. Reach out for more details and information.