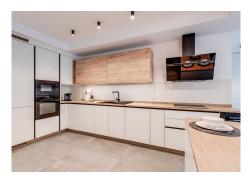

## R4839664

San Pedro de Alcántara

REF# R4839664 1.295.000 €

| BEDS | BATHS | BUILT | TERRACE |
|------|-------|-------|---------|
| 2    | 2     | 99 m² | 18 m²   |

This luxurious 2 bedroom 2 bathroom apartment located in the prestigious beachfront urbanization in San Pedro has been completely transformed with top-quality renovations, offering a modern and sophisticated living experience. Every aspect of the home has been upgraded, including a brand-new water system and electrical wiring throughout. The kitchen is a chef's dream, featuring sleek, high-end furniture from Germany and the latest Bosch appliances, including a 21-bottle wine cooler, dishwasher for 12, induction cooktop, oven, and microwave. State-of-the-art sensor-activated cabinets add a touch of innovation, while a Philips drinking water filtration system ensures convenience and health. The apartment offers luxurious comfort with heated floors in both bathrooms, and a master switch controls all the lights and outlets, giving you complete control over your space. A central air conditioning system keeps the entire apartment cool, and a built-in safe and digital peephole provide additional security. For ultimate ease, a robotic vacuum cleaner takes care of the floors, and the apartment comes with a two-year warranty on all furniture, appliances, and renovations. This is a rare opportunity to own a fully renovated, high-end property in one of the most sought-after beachfront locations, where modern luxury meets coastal serenity. Important note: the pictures of the apartment has been taken right after the renovation finished, some details will be added within this week, including paintings, sculptures, a living room table and others. Reach out for more details and information.