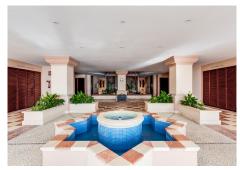

## R4839664

San Pedro de Alcántara

REF# R4839664 1.295.000 €

| BEDS | BATHS | BUILT | TERRACE |
|------|-------|-------|---------|
| 2    | 2     | 99 m² | 18 m²   |

This luxurious 2 bedroom 2 bathroom apartment located in the prestigious beachfront urbanization in San Pedro has been completely transformed with top-quality renovations, offering a modern and sophisticated living experience. Every aspect of the home has been upgraded, including a brand-new water system and electrical wiring throughout. The kitchen is a chef's dream, featuring sleek, high-end furniture from Germany and the latest Bosch appliances, including a 21-bottle wine cooler, dishwasher for 12, induction cooktop, oven, and microwave. State-of-the-art sensor-activated cabinets add a touch of innovation, while a Philips drinking water filtration system ensures convenience and health. The apartment offers luxurious comfort with heated floors in both bathrooms, and a master switch controls all the lights and outlets, giving you complete control over your space. A central air conditioning system keeps the entire apartment cool, and a built-in safe and digital peephole provide additional security. For ultimate ease, a robotic vacuum cleaner takes care of the floors, and the apartment comes with a two-year warranty on all furniture, appliances, and renovations. This is a rare opportunity to own a fully renovated, high-end property in one of the most sought-after beachfront locations, where modern luxury meets coastal serenity. Important note: the pictures of the apartment has been taken right after the renovation finished, some details will be added within this week, including paintings, sculptures, a living room table and others. Reach out for more details and information.