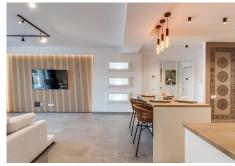

## R4839664

San Pedro de Alcántara

REF# R4839664 1.295.000 €

| BEDS | BATHS | BUILT | TERRACE |
|------|-------|-------|---------|
| 2    | 2     | 99 m² | 18 m²   |

This luxurious 2 bedroom 2 bathroom apartment located in the prestigious beachfront urbanization in San Pedro has been completely transformed with top-quality renovations, offering a modern and sophisticated living experience. Every aspect of the home has been upgraded, including a brand-new water system and electrical wiring throughout. The kitchen is a chef's dream, featuring sleek, high-end furniture from Germany and the latest Bosch appliances, including a 21-bottle wine cooler, dishwasher for 12, induction cooktop, oven, and microwave. State-of-the-art sensor-activated cabinets add a touch of innovation, while a Philips drinking water filtration system ensures convenience and health. The apartment offers luxurious comfort with heated floors in both bathrooms, and a master switch controls all the lights and outlets, giving you complete control over your space. A central air conditioning system keeps the entire apartment cool, and a built-in safe and digital peephole provide additional security. For ultimate ease, a robotic vacuum cleaner takes care of the floors, and the apartment comes with a two-year warranty on all furniture, appliances, and renovations. This is a rare opportunity to own a fully renovated, high-end property in one of the most sought-after beachfront locations, where modern luxury meets coastal serenity. Important note: the pictures of the apartment has been taken right after the renovation finished, some details will be added within this week, including paintings, sculptures, a living room table and others. Reach out for more details and information.