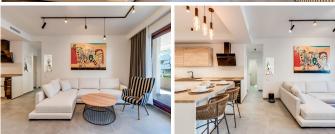

## R4839664

San Pedro de Alcántara

REF# R4839664 1.295.000 €

| BEDS | BATHS | BUILT | TERRACE |
|------|-------|-------|---------|
| 2    | 2     | 99 m² | 18 m²   |

This luxurious 2 bedroom 2 bathroom apartment located in the prestigious beachfront urbanization in San Pedro has been completely transformed with top-quality renovations, offering a modern and sophisticated living experience. Every aspect of the home has been upgraded, including a brand-new water system and electrical wiring throughout. The kitchen is a chef's dream, featuring sleek, high-end furniture from Germany and the latest Bosch appliances, including a 21-bottle wine cooler, dishwasher for 12, induction cooktop, oven, and microwave. State-of-the-art sensor-activated cabinets add a touch of innovation, while a Philips drinking water filtration system ensures convenience and health. The apartment offers luxurious comfort with heated floors in both bathrooms, and a master switch controls all the lights and outlets, giving you complete control over your space. A central air conditioning system keeps the entire apartment cool, and a built-in safe and digital peephole provide additional security. For ultimate ease, a robotic vacuum cleaner takes care of the floors, and the apartment comes with a two-year warranty on all furniture, appliances, and renovations. This is a rare opportunity to own a fully renovated, high-end property in one of the most sought-after beachfront locations, where modern luxury meets coastal serenity. Important note: the pictures of the apartment has been taken right after the renovation finished, some details will be added within this week, including paintings, sculptures, a living room table and others. Reach out for more details and information.