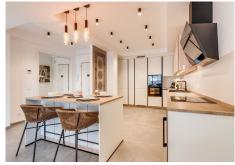

## R4839664

San Pedro de Alcántara

REF# R4839664 1.295.000 €

| BEDS | BATHS | BUILT | TERRACE |
|------|-------|-------|---------|
| 2    | 2     | 99 m² | 18 m²   |

This luxurious 2 bedroom 2 bathroom apartment located in the prestigious beachfront urbanization in San Pedro has been completely transformed with top-quality renovations, offering a modern and sophisticated living experience. Every aspect of the home has been upgraded, including a brand-new water system and electrical wiring throughout. The kitchen is a chef's dream, featuring sleek, high-end furniture from Germany and the latest Bosch appliances, including a 21-bottle wine cooler, dishwasher for 12, induction cooktop, oven, and microwave. State-of-the-art sensor-activated cabinets add a touch of innovation, while a Philips drinking water filtration system ensures convenience and health. The apartment offers luxurious comfort with heated floors in both bathrooms, and a master switch controls all the lights and outlets, giving you complete control over your space. A central air conditioning system keeps the entire apartment cool, and a built-in safe and digital peephole provide additional security. For ultimate ease, a robotic vacuum cleaner takes care of the floors, and the apartment comes with a two-year warranty on all furniture, appliances, and renovations. This is a rare opportunity to own a fully renovated, high-end property in one of the most sought-after beachfront locations, where modern luxury meets coastal serenity. Important note: the pictures of the apartment has been taken right after the renovation finished, some details will be added within this week, including paintings, sculptures, a living room table and others. Reach out for more details and information.