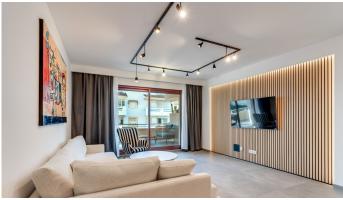

## R4839664

San Pedro de Alcántara

REF# R4839664 1.295.000 €

| BEDS | BATHS | BUILT | TERRACE |
|------|-------|-------|---------|
| 2    | 2     | 99 m² | 18 m²   |

This luxurious 2 bedroom 2 bathroom apartment located in the prestigious beachfront urbanization in San Pedro has been completely transformed with top-quality renovations, offering a modern and sophisticated living experience. Every aspect of the home has been upgraded, including a brand-new water system and electrical wiring throughout. The kitchen is a chef's dream, featuring sleek, high-end furniture from Germany and the latest Bosch appliances, including a 21-bottle wine cooler, dishwasher for 12, induction cooktop, oven, and microwave. State-of-the-art sensor-activated cabinets add a touch of innovation, while a Philips drinking water filtration system ensures convenience and health. The apartment offers luxurious comfort with heated floors in both bathrooms, and a master switch controls all the lights and outlets, giving you complete control over your space. A central air conditioning system keeps the entire apartment cool, and a built-in safe and digital peephole provide additional security. For ultimate ease, a robotic vacuum cleaner takes care of the floors, and the apartment comes with a two-year warranty on all furniture, appliances, and renovations. This is a rare opportunity to own a fully renovated, high-end property in one of the most sought-after beachfront locations, where modern luxury meets coastal serenity. Important note: the pictures of the apartment has been taken right after the renovation finished, some details will be added within this week, including paintings, sculptures, a living room table and others. Reach out for more details and information.