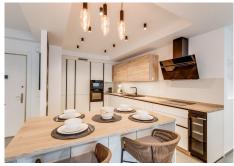

## R4839664

San Pedro de Alcántara

REF# R4839664 1.295.000 €

| BEDS | BATHS | BUILT | TERRACE |
|------|-------|-------|---------|
| 2    | 2     | 99 m² | 18 m²   |

This luxurious 2 bedroom 2 bathroom apartment located in the prestigious beachfront urbanization in San Pedro has been completely transformed with top-quality renovations, offering a modern and sophisticated living experience. Every aspect of the home has been upgraded, including a brand-new water system and electrical wiring throughout. The kitchen is a chef's dream, featuring sleek, high-end furniture from Germany and the latest Bosch appliances, including a 21-bottle wine cooler, dishwasher for 12, induction cooktop, oven, and microwave. State-of-the-art sensor-activated cabinets add a touch of innovation, while a Philips drinking water filtration system ensures convenience and health. The apartment offers luxurious comfort with heated floors in both bathrooms, and a master switch controls all the lights and outlets, giving you complete control over your space. A central air conditioning system keeps the entire apartment cool, and a built-in safe and digital peephole provide additional security. For ultimate ease, a robotic vacuum cleaner takes care of the floors, and the apartment comes with a two-year warranty on all furniture, appliances, and renovations. This is a rare opportunity to own a fully renovated, high-end property in one of the most sought-after beachfront locations, where modern luxury meets coastal serenity. Important note: the pictures of the apartment has been taken right after the renovation finished, some details will be added within this week, including paintings, sculptures, a living room table and others. Reach out for more details and information.