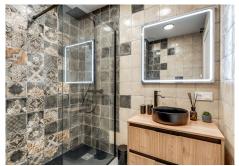

## R4839664

San Pedro de Alcántara

REF# R4839664 1.295.000 €

| BEDS | BATHS | BUILT | TERRACE |
|------|-------|-------|---------|
| 2    | 2     | 99 m² | 18 m²   |

This luxurious 2 bedroom 2 bathroom apartment located in the prestigious beachfront urbanization in San Pedro has been completely transformed with top-quality renovations, offering a modern and sophisticated living experience. Every aspect of the home has been upgraded, including a brand-new water system and electrical wiring throughout. The kitchen is a chef's dream, featuring sleek, high-end furniture from Germany and the latest Bosch appliances, including a 21-bottle wine cooler, dishwasher for 12, induction cooktop, oven, and microwave. State-of-the-art sensor-activated cabinets add a touch of innovation, while a Philips drinking water filtration system ensures convenience and health. The apartment offers luxurious comfort with heated floors in both bathrooms, and a master switch controls all the lights and outlets, giving you complete control over your space. A central air conditioning system keeps the entire apartment cool, and a built-in safe and digital peephole provide additional security. For ultimate ease, a robotic vacuum cleaner takes care of the floors, and the apartment comes with a two-year warranty on all furniture, appliances, and renovations. This is a rare opportunity to own a fully renovated, high-end property in one of the most sought-after beachfront locations, where modern luxury meets coastal serenity. Important note: the pictures of the apartment has been taken right after the renovation finished, some details will be added within this week, including paintings, sculptures, a living room table and others. Reach out for more details and information.