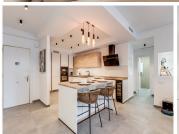

## R4839664

San Pedro de Alcántara

REF# R4839664 1.295.000 €

| BEDS | BATHS | BUILT | TERRACE |
|------|-------|-------|---------|
| 2    | 2     | 99 m² | 18 m²   |

This luxurious 2 bedroom 2 bathroom apartment located in the prestigious beachfront urbanization in San Pedro has been completely transformed with top-quality renovations, offering a modern and sophisticated living experience. Every aspect of the home has been upgraded, including a brand-new water system and electrical wiring throughout. The kitchen is a chef's dream, featuring sleek, high-end furniture from Germany and the latest Bosch appliances, including a 21-bottle wine cooler, dishwasher for 12, induction cooktop, oven, and microwave. State-of-the-art sensor-activated cabinets add a touch of innovation, while a Philips drinking water filtration system ensures convenience and health. The apartment offers luxurious comfort with heated floors in both bathrooms, and a master switch controls all the lights and outlets, giving you complete control over your space. A central air conditioning system keeps the entire apartment cool, and a built-in safe and digital peephole provide additional security. For ultimate ease, a robotic vacuum cleaner takes care of the floors, and the apartment comes with a two-year warranty on all furniture, appliances, and renovations. This is a rare opportunity to own a fully renovated, high-end property in one of the most sought-after beachfront locations, where modern luxury meets coastal serenity. Important note: the pictures of the apartment has been taken right after the renovation finished, some details will be added within this week, including paintings, sculptures, a living room table and others. Reach out for more details and information.