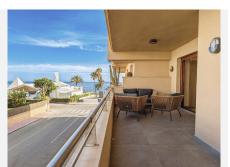

## R4839664

San Pedro de Alcántara

REF# R4839664 1.295.000 €

| BEDS | BATHS | BUILT | TERRACE |
|------|-------|-------|---------|
| 2    | 2     | 99 m² | 18 m²   |

This luxurious 2 bedroom 2 bathroom apartment located in the prestigious beachfront urbanization in San Pedro has been completely transformed with top-quality renovations, offering a modern and sophisticated living experience. Every aspect of the home has been upgraded, including a brand-new water system and electrical wiring throughout. The kitchen is a chef's dream, featuring sleek, high-end furniture from Germany and the latest Bosch appliances, including a 21-bottle wine cooler, dishwasher for 12, induction cooktop, oven, and microwave. State-of-the-art sensor-activated cabinets add a touch of innovation, while a Philips drinking water filtration system ensures convenience and health. The apartment offers luxurious comfort with heated floors in both bathrooms, and a master switch controls all the lights and outlets, giving you complete control over your space. A central air conditioning system keeps the entire apartment cool, and a built-in safe and digital peephole provide additional security. For ultimate ease, a robotic vacuum cleaner takes care of the floors, and the apartment comes with a two-year warranty on all furniture, appliances, and renovations. This is a rare opportunity to own a fully renovated, high-end property in one of the most sought-after beachfront locations, where modern luxury meets coastal serenity. Important note: the pictures of the apartment has been taken right after the renovation finished, some details will be added within this week, including paintings, sculptures, a living room table and others. Reach out for more details and information.