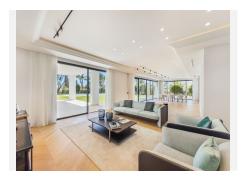

### R4286461

Marbella

REF# R4286461 6.750.000 €

| BEDS | BATHS | BUILT  | PLOT    | TERRACE |
|------|-------|--------|---------|---------|
| 6    | 6     | 641 m² | 1528 m² | 364 m²  |

Sophisticated villa located in a prestigious urbanization on the Golden Mile - Lomas de Marbella Club. It is one of the most popular luxury residential areas in Marbella, maintaining its elegant and original appearance, with spacious and perfect green areas, 24 hour security, quality of life and architecture. The urbanization is located 10 minutes from the center of Marbella, 40 km from Malaga International Airport, 50 km from the AVE station and 85 km from Gibraltar Airport. Beauty, elegance and comfort characterize these south-facing villa, both classic and modern in appearance, with superior qualities and exceptional materials. The villa has an elevated position that, together with its orientation, offers a beautiful view of both the sea and La Concha mountain. The heated saltwater pool has both a covered and uncovered terrace and a stylish hammock area that invites you to enjoy the good weather of Marbella with family and friends and also the privacy of the plot. The villa has a garden that surrounds her, with green areas and decorated with a variety of floral plants and palm trees that give color and movement. Entering the villa, there is a very spacious outdoor parking decorated with a water fountain that gives an elegant touch and character to the entrance. In addition to the entertaining areas in the garden, on the top floor of the house there is a solarium with space for an outdoor gym with glass curtains and fabulous covered and uncovered lounge areas. This floor has privileged views of the sea thanks to its height.