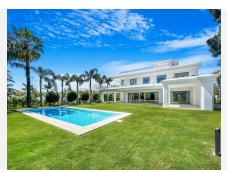

### R4286461

Marbella

REF# R4286461 6.750.000 €

| BEDS | BATHS | BUILT  | PLOT    | TERRACE |
|------|-------|--------|---------|---------|
| 6    | 6     | 641 m² | 1528 m² | 364 m²  |

Sophisticated villa located in a prestigious urbanization on the Golden Mile - Lomas de Marbella Club. It is one of the most popular luxury residential areas in Marbella, maintaining its elegant and original appearance, with spacious and perfect green areas, 24 hour security, quality of life and architecture. The urbanization is located 10 minutes from the center of Marbella, 40 km from Malaga International Airport, 50 km from the AVE station and 85 km from Gibraltar Airport. Beauty, elegance and comfort characterize these south-facing villa, both classic and modern in appearance, with superior qualities and exceptional materials. The villa has an elevated position that, together with its orientation, offers a beautiful view of both the sea and La Concha mountain. The heated saltwater pool has both a covered and uncovered terrace and a stylish hammock area that invites you to enjoy the good weather of Marbella with family and friends and also the privacy of the plot. The villa has a garden that surrounds her, with green areas and decorated with a variety of floral plants and palm trees that give color and movement. Entering the villa, there is a very spacious outdoor parking decorated with a water fountain that gives an elegant touch and character to the entrance. In addition to the entertaining areas in the garden, on the top floor of the house there is a solarium with space for an outdoor gym with glass curtains and fabulous covered and uncovered lounge areas. This floor has privileged views of the sea thanks to its height.