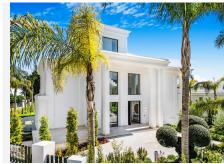

### R4286461

Marbella

REF# R4286461 6.750.000 €

| BEDS | BATHS | BUILT  | PLOT    | TERRACE |
|------|-------|--------|---------|---------|
| 6    | 6     | 641 m² | 1528 m² | 364 m²  |

Sophisticated villa located in a prestigious urbanization on the Golden Mile - Lomas de Marbella Club. It is one of the most popular luxury residential areas in Marbella, maintaining its elegant and original appearance, with spacious and perfect green areas, 24 hour security, quality of life and architecture. The urbanization is located 10 minutes from the center of Marbella, 40 km from Malaga International Airport, 50 km from the AVE station and 85 km from Gibraltar Airport. Beauty, elegance and comfort characterize these south-facing villa, both classic and modern in appearance, with superior qualities and exceptional materials. The villa has an elevated position that, together with its orientation, offers a beautiful view of both the sea and La Concha mountain. The heated saltwater pool has both a covered and uncovered terrace and a stylish hammock area that invites you to enjoy the good weather of Marbella with family and friends and also the privacy of the plot. The villa has a garden that surrounds her, with green areas and decorated with a variety of floral plants and palm trees that give color and movement. Entering the villa, there is a very spacious outdoor parking decorated with a water fountain that gives an elegant touch and character to the entrance. In addition to the entertaining areas in the garden, on the top floor of the house there is a solarium with space for an outdoor gym with glass curtains and fabulous covered and uncovered lounge areas. This floor has privileged views of the sea thanks to its height.