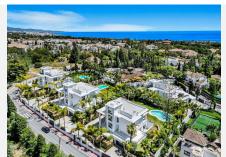

### R4286461

Marbella

REF# R4286461 6.750.000 €

| BEDS | BATHS | BUILT  | PLOT    | TERRACE |
|------|-------|--------|---------|---------|
| 6    | 6     | 641 m² | 1528 m² | 364 m²  |

Sophisticated villa located in a prestigious urbanization on the Golden Mile - Lomas de Marbella Club. It is one of the most popular luxury residential areas in Marbella, maintaining its elegant and original appearance, with spacious and perfect green areas, 24 hour security, quality of life and architecture. The urbanization is located 10 minutes from the center of Marbella, 40 km from Malaga International Airport, 50 km from the AVE station and 85 km from Gibraltar Airport. Beauty, elegance and comfort characterize these south-facing villa, both classic and modern in appearance, with superior qualities and exceptional materials. The villa has an elevated position that, together with its orientation, offers a beautiful view of both the sea and La Concha mountain. The heated saltwater pool has both a covered and uncovered terrace and a stylish hammock area that invites you to enjoy the good weather of Marbella with family and friends and also the privacy of the plot. The villa has a garden that surrounds her, with green areas and decorated with a variety of floral plants and palm trees that give color and movement. Entering the villa, there is a very spacious outdoor parking decorated with a water fountain that gives an elegant touch and character to the entrance. In addition to the entertaining areas in the garden, on the top floor of the house there is a solarium with space for an outdoor gym with glass curtains and fabulous covered and uncovered lounge areas. This floor has privileged views of the sea thanks to its height.