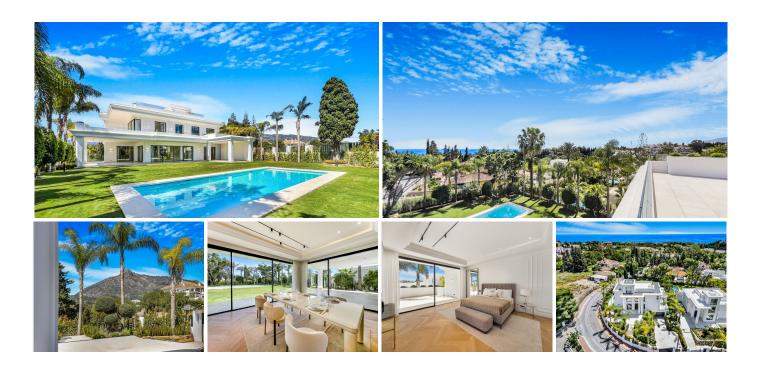

### R4286461

Marbella

REF# R4286461 6.750.000 €

| BEDS | BATHS | BUILT  | PLOT    | TERRACE |
|------|-------|--------|---------|---------|
| 6    | 6     | 641 m² | 1528 m² | 364 m²  |

Sophisticated villa located in a prestigious urbanization on the Golden Mile - Lomas de Marbella Club. It is one of the most popular luxury residential areas in Marbella, maintaining its elegant and original appearance, with spacious and perfect green areas, 24 hour security, quality of life and architecture. The urbanization is located 10 minutes from the center of Marbella, 40 km from Malaga International Airport, 50 km from the AVE station and 85 km from Gibraltar Airport. Beauty, elegance and comfort characterize these south-facing villa, both classic and modern in appearance, with superior qualities and exceptional materials. The villa has an elevated position that, together with its orientation, offers a beautiful view of both the sea and La Concha mountain. The heated saltwater pool has both a covered and uncovered terrace and a stylish hammock area that invites you to enjoy the good weather of Marbella with family and friends and also the privacy of the plot. The villa has a garden that surrounds her, with green areas and decorated with a variety of floral plants and palm trees that give color and movement. Entering the villa, there is a very spacious outdoor parking decorated with a water fountain that gives an elegant touch and character to the entrance. In addition to the entertaining areas in the garden, on the top floor of the house there is a solarium with space for an outdoor gym with glass curtains and fabulous covered and uncovered lounge areas. This floor has privileged views of the sea thanks to its height.