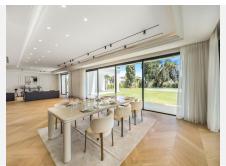

### R4286461

Marbella

REF# R4286461 6.750.000 €

| BEDS | BATHS | BUILT  | PLOT    | TERRACE |
|------|-------|--------|---------|---------|
| 6    | 6     | 641 m² | 1528 m² | 364 m²  |

Sophisticated villa located in a prestigious urbanization on the Golden Mile - Lomas de Marbella Club. It is one of the most popular luxury residential areas in Marbella, maintaining its elegant and original appearance, with spacious and perfect green areas, 24 hour security, quality of life and architecture. The urbanization is located 10 minutes from the center of Marbella, 40 km from Malaga International Airport, 50 km from the AVE station and 85 km from Gibraltar Airport. Beauty, elegance and comfort characterize these south-facing villa, both classic and modern in appearance, with superior qualities and exceptional materials. The villa has an elevated position that, together with its orientation, offers a beautiful view of both the sea and La Concha mountain. The heated saltwater pool has both a covered and uncovered terrace and a stylish hammock area that invites you to enjoy the good weather of Marbella with family and friends and also the privacy of the plot. The villa has a garden that surrounds her, with green areas and decorated with a variety of floral plants and palm trees that give color and movement. Entering the villa, there is a very spacious outdoor parking decorated with a water fountain that gives an elegant touch and character to the entrance. In addition to the entertaining areas in the garden, on the top floor of the house there is a solarium with space for an outdoor gym with glass curtains and fabulous covered and uncovered lounge areas. This floor has privileged views of the sea thanks to its height.