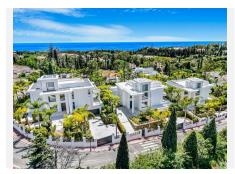

### R4286461

Marbella

REF# R4286461 6.750.000 €

| BEDS | BATHS | BUILT  | PLOT    | TERRACE |
|------|-------|--------|---------|---------|
| 6    | 6     | 641 m² | 1528 m² | 364 m²  |

Sophisticated villa located in a prestigious urbanization on the Golden Mile - Lomas de Marbella Club. It is one of the most popular luxury residential areas in Marbella, maintaining its elegant and original appearance, with spacious and perfect green areas, 24 hour security, quality of life and architecture. The urbanization is located 10 minutes from the center of Marbella, 40 km from Malaga International Airport, 50 km from the AVE station and 85 km from Gibraltar Airport. Beauty, elegance and comfort characterize these south-facing villa, both classic and modern in appearance, with superior qualities and exceptional materials. The villa has an elevated position that, together with its orientation, offers a beautiful view of both the sea and La Concha mountain. The heated saltwater pool has both a covered and uncovered terrace and a stylish hammock area that invites you to enjoy the good weather of Marbella with family and friends and also the privacy of the plot. The villa has a garden that surrounds her, with green areas and decorated with a variety of floral plants and palm trees that give color and movement. Entering the villa, there is a very spacious outdoor parking decorated with a water fountain that gives an elegant touch and character to the entrance. In addition to the entertaining areas in the garden, on the top floor of the house there is a solarium with space for an outdoor gym with glass curtains and fabulous covered and uncovered lounge areas. This floor has privileged views of the sea thanks to its height.