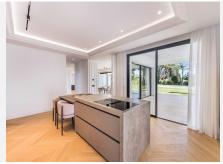

### R4286461

Marbella

REF# R4286461 6.750.000 €

| BEDS | BATHS | BUILT  | PLOT    | TERRACE |
|------|-------|--------|---------|---------|
| 6    | 6     | 641 m² | 1528 m² | 364 m²  |

Sophisticated villa located in a prestigious urbanization on the Golden Mile - Lomas de Marbella Club. It is one of the most popular luxury residential areas in Marbella, maintaining its elegant and original appearance, with spacious and perfect green areas, 24 hour security, quality of life and architecture. The urbanization is located 10 minutes from the center of Marbella, 40 km from Malaga International Airport, 50 km from the AVE station and 85 km from Gibraltar Airport. Beauty, elegance and comfort characterize these south-facing villa, both classic and modern in appearance, with superior qualities and exceptional materials. The villa has an elevated position that, together with its orientation, offers a beautiful view of both the sea and La Concha mountain. The heated saltwater pool has both a covered and uncovered terrace and a stylish hammock area that invites you to enjoy the good weather of Marbella with family and friends and also the privacy of the plot. The villa has a garden that surrounds her, with green areas and decorated with a variety of floral plants and palm trees that give color and movement. Entering the villa, there is a very spacious outdoor parking decorated with a water fountain that gives an elegant touch and character to the entrance. In addition to the entertaining areas in the garden, on the top floor of the house there is a solarium with space for an outdoor gym with glass curtains and fabulous covered and uncovered lounge areas. This floor has privileged views of the sea thanks to its height.