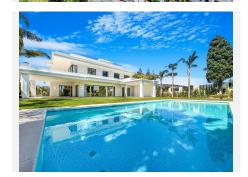

### R4286461

Marbella

REF# R4286461 6.750.000 €

| BEDS | BATHS | BUILT  | PLOT    | TERRACE |
|------|-------|--------|---------|---------|
| 6    | 6     | 641 m² | 1528 m² | 364 m²  |

Sophisticated villa located in a prestigious urbanization on the Golden Mile - Lomas de Marbella Club. It is one of the most popular luxury residential areas in Marbella, maintaining its elegant and original appearance, with spacious and perfect green areas, 24 hour security, quality of life and architecture. The urbanization is located 10 minutes from the center of Marbella, 40 km from Malaga International Airport, 50 km from the AVE station and 85 km from Gibraltar Airport. Beauty, elegance and comfort characterize these south-facing villa, both classic and modern in appearance, with superior qualities and exceptional materials. The villa has an elevated position that, together with its orientation, offers a beautiful view of both the sea and La Concha mountain. The heated saltwater pool has both a covered and uncovered terrace and a stylish hammock area that invites you to enjoy the good weather of Marbella with family and friends and also the privacy of the plot. The villa has a garden that surrounds her, with green areas and decorated with a variety of floral plants and palm trees that give color and movement. Entering the villa, there is a very spacious outdoor parking decorated with a water fountain that gives an elegant touch and character to the entrance. In addition to the entertaining areas in the garden, on the top floor of the house there is a solarium with space for an outdoor gym with glass curtains and fabulous covered and uncovered lounge areas. This floor has privileged views of the sea thanks to its height.