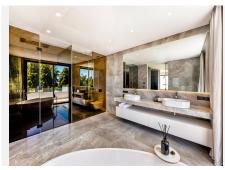

### R4286461

Marbella

REF# R4286461 6.750.000 €

| BEDS | BATHS | BUILT  | PLOT    | TERRACE |
|------|-------|--------|---------|---------|
| 6    | 6     | 641 m² | 1528 m² | 364 m²  |

Sophisticated villa located in a prestigious urbanization on the Golden Mile - Lomas de Marbella Club. It is one of the most popular luxury residential areas in Marbella, maintaining its elegant and original appearance, with spacious and perfect green areas, 24 hour security, quality of life and architecture. The urbanization is located 10 minutes from the center of Marbella, 40 km from Malaga International Airport, 50 km from the AVE station and 85 km from Gibraltar Airport. Beauty, elegance and comfort characterize these south-facing villa, both classic and modern in appearance, with superior qualities and exceptional materials. The villa has an elevated position that, together with its orientation, offers a beautiful view of both the sea and La Concha mountain. The heated saltwater pool has both a covered and uncovered terrace and a stylish hammock area that invites you to enjoy the good weather of Marbella with family and friends and also the privacy of the plot. The villa has a garden that surrounds her, with green areas and decorated with a variety of floral plants and palm trees that give color and movement. Entering the villa, there is a very spacious outdoor parking decorated with a water fountain that gives an elegant touch and character to the entrance. In addition to the entertaining areas in the garden, on the top floor of the house there is a solarium with space for an outdoor gym with glass curtains and fabulous covered and uncovered lounge areas. This floor has privileged views of the sea thanks to its height.