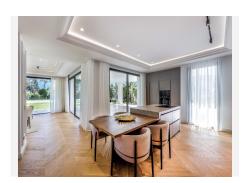

### R4286461

Marbella

REF# R4286461 6.750.000 €

| BEDS | BATHS | BUILT  | PLOT    | TERRACE |
|------|-------|--------|---------|---------|
| 6    | 6     | 641 m² | 1528 m² | 364 m²  |

Sophisticated villa located in a prestigious urbanization on the Golden Mile - Lomas de Marbella Club. It is one of the most popular luxury residential areas in Marbella, maintaining its elegant and original appearance, with spacious and perfect green areas, 24 hour security, quality of life and architecture. The urbanization is located 10 minutes from the center of Marbella, 40 km from Malaga International Airport, 50 km from the AVE station and 85 km from Gibraltar Airport. Beauty, elegance and comfort characterize these south-facing villa, both classic and modern in appearance, with superior qualities and exceptional materials. The villa has an elevated position that, together with its orientation, offers a beautiful view of both the sea and La Concha mountain. The heated saltwater pool has both a covered and uncovered terrace and a stylish hammock area that invites you to enjoy the good weather of Marbella with family and friends and also the privacy of the plot. The villa has a garden that surrounds her, with green areas and decorated with a variety of floral plants and palm trees that give color and movement. Entering the villa, there is a very spacious outdoor parking decorated with a water fountain that gives an elegant touch and character to the entrance. In addition to the entertaining areas in the garden, on the top floor of the house there is a solarium with space for an outdoor gym with glass curtains and fabulous covered and uncovered lounge areas. This floor has privileged views of the sea thanks to its height.