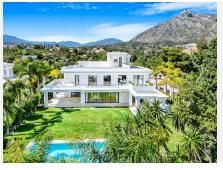

### R4286461

Marbella

REF# R4286461 6.750.000 €

| BEDS | BATHS | BUILT  | PLOT    | TERRACE |
|------|-------|--------|---------|---------|
| 6    | 6     | 641 m² | 1528 m² | 364 m²  |

Sophisticated villa located in a prestigious urbanization on the Golden Mile - Lomas de Marbella Club. It is one of the most popular luxury residential areas in Marbella, maintaining its elegant and original appearance, with spacious and perfect green areas, 24 hour security, quality of life and architecture. The urbanization is located 10 minutes from the center of Marbella, 40 km from Malaga International Airport, 50 km from the AVE station and 85 km from Gibraltar Airport. Beauty, elegance and comfort characterize these south-facing villa, both classic and modern in appearance, with superior qualities and exceptional materials. The villa has an elevated position that, together with its orientation, offers a beautiful view of both the sea and La Concha mountain. The heated saltwater pool has both a covered and uncovered terrace and a stylish hammock area that invites you to enjoy the good weather of Marbella with family and friends and also the privacy of the plot. The villa has a garden that surrounds her, with green areas and decorated with a variety of floral plants and palm trees that give color and movement. Entering the villa, there is a very spacious outdoor parking decorated with a water fountain that gives an elegant touch and character to the entrance. In addition to the entertaining areas in the garden, on the top floor of the house there is a solarium with space for an outdoor gym with glass curtains and fabulous covered and uncovered lounge areas. This floor has privileged views of the sea thanks to its height.