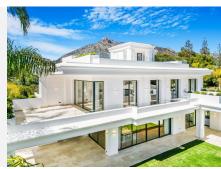

### R4286461

Marbella

REF# R4286461 6.750.000 €

| BEDS | BATHS | BUILT  | PLOT    | TERRACE |
|------|-------|--------|---------|---------|
| 6    | 6     | 641 m² | 1528 m² | 364 m²  |

Sophisticated villa located in a prestigious urbanization on the Golden Mile - Lomas de Marbella Club. It is one of the most popular luxury residential areas in Marbella, maintaining its elegant and original appearance, with spacious and perfect green areas, 24 hour security, quality of life and architecture. The urbanization is located 10 minutes from the center of Marbella, 40 km from Malaga International Airport, 50 km from the AVE station and 85 km from Gibraltar Airport. Beauty, elegance and comfort characterize these south-facing villa, both classic and modern in appearance, with superior qualities and exceptional materials. The villa has an elevated position that, together with its orientation, offers a beautiful view of both the sea and La Concha mountain. The heated saltwater pool has both a covered and uncovered terrace and a stylish hammock area that invites you to enjoy the good weather of Marbella with family and friends and also the privacy of the plot. The villa has a garden that surrounds her, with green areas and decorated with a variety of floral plants and palm trees that give color and movement. Entering the villa, there is a very spacious outdoor parking decorated with a water fountain that gives an elegant touch and character to the entrance. In addition to the entertaining areas in the garden, on the top floor of the house there is a solarium with space for an outdoor gym with glass curtains and fabulous covered and uncovered lounge areas. This floor has privileged views of the sea thanks to its height.