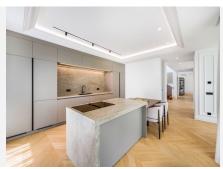

### R4286461

Marbella

REF# R4286461 6.750.000 €

| BEDS | BATHS | BUILT  | PLOT    | TERRACE |
|------|-------|--------|---------|---------|
| 6    | 6     | 641 m² | 1528 m² | 364 m²  |

Sophisticated villa located in a prestigious urbanization on the Golden Mile - Lomas de Marbella Club. It is one of the most popular luxury residential areas in Marbella, maintaining its elegant and original appearance, with spacious and perfect green areas, 24 hour security, quality of life and architecture. The urbanization is located 10 minutes from the center of Marbella, 40 km from Malaga International Airport, 50 km from the AVE station and 85 km from Gibraltar Airport. Beauty, elegance and comfort characterize these south-facing villa, both classic and modern in appearance, with superior qualities and exceptional materials. The villa has an elevated position that, together with its orientation, offers a beautiful view of both the sea and La Concha mountain. The heated saltwater pool has both a covered and uncovered terrace and a stylish hammock area that invites you to enjoy the good weather of Marbella with family and friends and also the privacy of the plot. The villa has a garden that surrounds her, with green areas and decorated with a variety of floral plants and palm trees that give color and movement. Entering the villa, there is a very spacious outdoor parking decorated with a water fountain that gives an elegant touch and character to the entrance. In addition to the entertaining areas in the garden, on the top floor of the house there is a solarium with space for an outdoor gym with glass curtains and fabulous covered and uncovered lounge areas. This floor has privileged views of the sea thanks to its height.