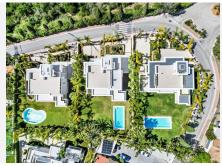

### R4286461

Marbella

REF# R4286461 6.750.000 €

| BEDS | BATHS | BUILT  | PLOT    | TERRACE |
|------|-------|--------|---------|---------|
| 6    | 6     | 641 m² | 1528 m² | 364 m²  |

Sophisticated villa located in a prestigious urbanization on the Golden Mile - Lomas de Marbella Club. It is one of the most popular luxury residential areas in Marbella, maintaining its elegant and original appearance, with spacious and perfect green areas, 24 hour security, quality of life and architecture. The urbanization is located 10 minutes from the center of Marbella, 40 km from Malaga International Airport, 50 km from the AVE station and 85 km from Gibraltar Airport. Beauty, elegance and comfort characterize these south-facing villa, both classic and modern in appearance, with superior qualities and exceptional materials. The villa has an elevated position that, together with its orientation, offers a beautiful view of both the sea and La Concha mountain. The heated saltwater pool has both a covered and uncovered terrace and a stylish hammock area that invites you to enjoy the good weather of Marbella with family and friends and also the privacy of the plot. The villa has a garden that surrounds her, with green areas and decorated with a variety of floral plants and palm trees that give color and movement. Entering the villa, there is a very spacious outdoor parking decorated with a water fountain that gives an elegant touch and character to the entrance. In addition to the entertaining areas in the garden, on the top floor of the house there is a solarium with space for an outdoor gym with glass curtains and fabulous covered and uncovered lounge areas. This floor has privileged views of the sea thanks to its height.