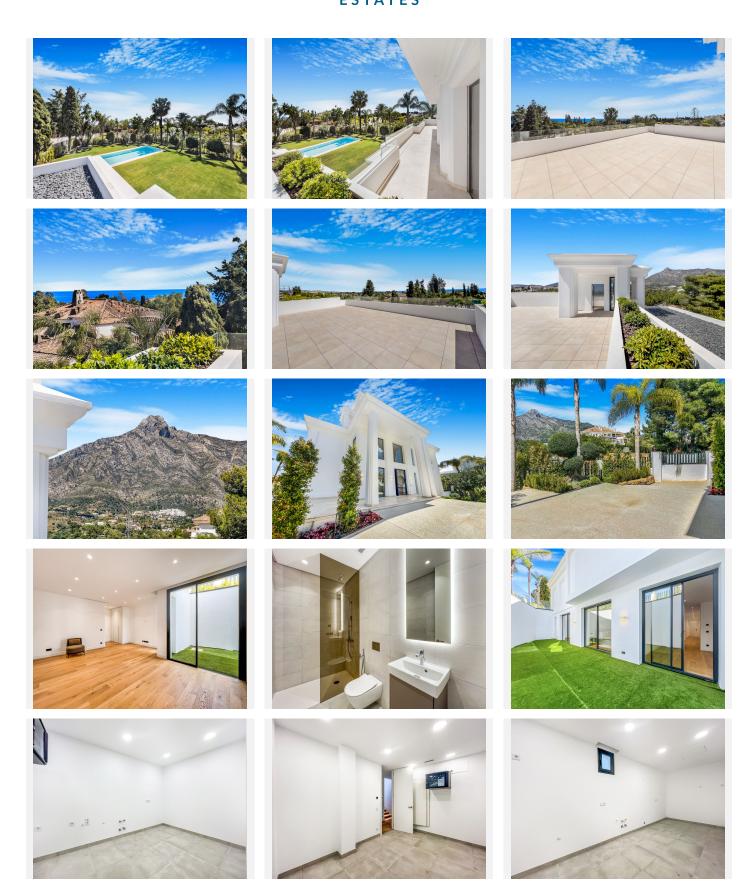

### R4286461

Marbella

REF# R4286461 6.750.000 €

| BEDS | BATHS | BUILT  | PLOT    | TERRACE |
|------|-------|--------|---------|---------|
| 6    | 6     | 641 m² | 1528 m² | 364 m²  |

Sophisticated villa located in a prestigious urbanization on the Golden Mile - Lomas de Marbella Club. It is one of the most popular luxury residential areas in Marbella, maintaining its elegant and original appearance, with spacious and perfect green areas, 24 hour security, quality of life and architecture. The urbanization is located 10 minutes from the center of Marbella, 40 km from Malaga International Airport, 50 km from the AVE station and 85 km from Gibraltar Airport. Beauty, elegance and comfort characterize these south-facing villa, both classic and modern in appearance, with superior qualities and exceptional materials. The villa has an elevated position that, together with its orientation, offers a beautiful view of both the sea and La Concha mountain. The heated saltwater pool has both a covered and uncovered terrace and a stylish hammock area that invites you to enjoy the good weather of Marbella with family and friends and also the privacy of the plot. The villa has a garden that surrounds her, with green areas and decorated with a variety of floral plants and palm trees that give color and movement. Entering the villa, there is a very spacious outdoor parking decorated with a water fountain that gives an elegant touch and character to the entrance. In addition to the entertaining areas in the garden, on the top floor of the house there is a solarium with space for an outdoor gym with glass curtains and fabulous covered and uncovered lounge areas. This floor has privileged views of the sea thanks to its height.