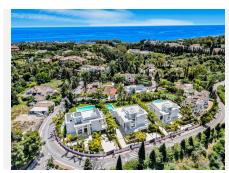

### R4286461

Marbella

REF# R4286461 6.750.000 €

| BEDS | BATHS | BUILT  | PLOT    | TERRACE |
|------|-------|--------|---------|---------|
| 6    | 6     | 641 m² | 1528 m² | 364 m²  |

Sophisticated villa located in a prestigious urbanization on the Golden Mile - Lomas de Marbella Club. It is one of the most popular luxury residential areas in Marbella, maintaining its elegant and original appearance, with spacious and perfect green areas, 24 hour security, quality of life and architecture. The urbanization is located 10 minutes from the center of Marbella, 40 km from Malaga International Airport, 50 km from the AVE station and 85 km from Gibraltar Airport. Beauty, elegance and comfort characterize these south-facing villa, both classic and modern in appearance, with superior qualities and exceptional materials. The villa has an elevated position that, together with its orientation, offers a beautiful view of both the sea and La Concha mountain. The heated saltwater pool has both a covered and uncovered terrace and a stylish hammock area that invites you to enjoy the good weather of Marbella with family and friends and also the privacy of the plot. The villa has a garden that surrounds her, with green areas and decorated with a variety of floral plants and palm trees that give color and movement. Entering the villa, there is a very spacious outdoor parking decorated with a water fountain that gives an elegant touch and character to the entrance. In addition to the entertaining areas in the garden, on the top floor of the house there is a solarium with space for an outdoor gym with glass curtains and fabulous covered and uncovered lounge areas. This floor has privileged views of the sea thanks to its height.