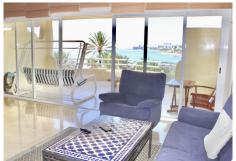

The living room has alone 30 m2 with access to the large terrace with frontal sea and Benalmadena coast views.

There is an adjacent separate fully equipped and furnished kitchen, which can easily be opened to the living area.

On the same first level there are 2 large bedrooms and 2 full bathrooms with marble finishes. One of the bedrooms offers a private terrace and the bathroom en suite.

The second level of the duplex belongs to the master bedroom, which has itself a private terrace with views of the port. From this floor the property has direct private door to the roof top pool. The only unit not sharing the community access of other neighbours.