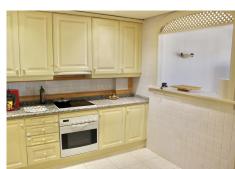

The living room has alone 30 m2 with access to the large terrace with frontal sea and Benalmadena coast views.

There is an adjacent separate fully equipped and furnished kitchen, which can easily be opened to the living area.