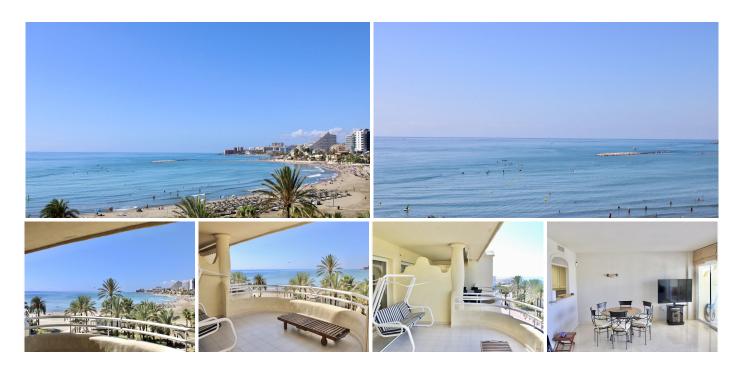

## **BEST VIEWS IN PUERTO MARINA!**

CLASSIC 3 BEDROOMS DUPLEX PENTHOUSE WITH BREATHTAKING VIEWS OF THE PORT AND THE BENALMADENA COAST IN ONE OF THE BEST BUILDINGS OF PUERTO MARINA.

The apartment is located in the DOS MARES community with a roof top community pool with superb beach and sea views, storage room and underground parking with access through the marina! This complex has been built to the highest standards.

The terraces of this urbanisation are very generous and benefit from unforgettable views. The apartment has sun in the morning in the bedrooms and in the afternoon on the living room side.

The property represents a 3 bedrooms duplex penthouse on the beachfront, in the heart of Puerto Marina.

The living room has alone 30 m2 with access to the large terrace with frontal sea and Benalmadena coast views.

There is an adjacent separate fully equipped and furnished kitchen, which can easily be opened to the living area.

On the same first level there are 2 large bedrooms and 2 full bathrooms with marble finishes. One of the bedrooms offers a private terrace and the bathroom en suite.

The second level of the duplex belongs to the master bedroom, which has itself a private terrace with views of the port. From this floor the property has direct private door to the roof top pool. The only unit not sharing the community access of other neighbours.

The property comes with a specious garage space and the storage room, the biggest one of the community.

Perfect investment in a quality property with the best views and only 2 steps away from the beach, port, promenade, shopping center, restaurants, cafes, shops, etc.