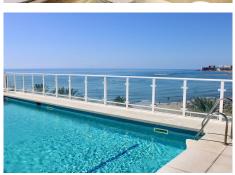

The terraces of this urbanisation are very generous and benefit from unforgettable views. The apartment has sun in the morning in the bedrooms and in the afternoon on the living room side.

The property represents a 3 bedrooms duplex penthouse on the beachfront, in the heart of Puerto Marina.

The living room has alone 30 m2 with access to the large terrace with frontal sea and Benalmadena coast views.

There is an adjacent separate fully equipped and furnished kitchen, which can easily be opened to the living area.