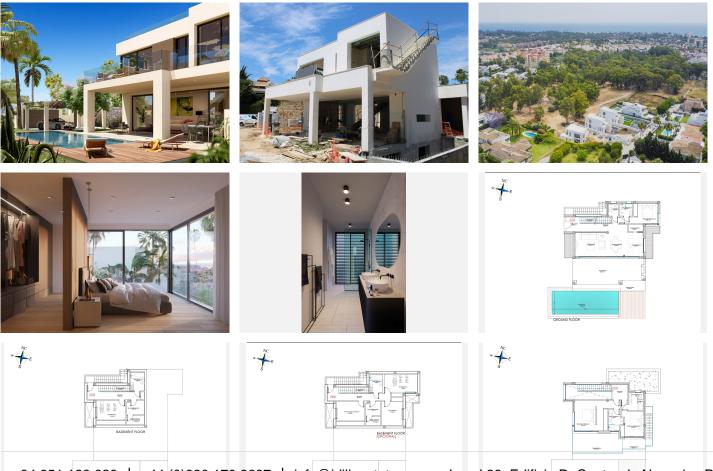

## IDILIQ ESTATES

high tech features and unbeatable quality of "Porcelanosa" materials, which is today a major reference in both the Spanish and the International market. THE APPLIANCES: Not only do "Bosch" appliances fit seamlessly with any kitchen but the performance and reliability of its high-quality products also perfectly complement its users daily routines. We chose "Bosch" for its features and functions, which make every day easier and more enjoyable. THE COMFORT: Although we have one of the world's best climates, winters can also get sometimes a little chilly. Our villas offer an under floor heating solution throughout the ground floor and the first floor level, which creates an effortless cozy barefoot winter feeling and undeniable modern luxury extra to the new style home. THE PARKING: Because the car is one of the most prized possessions of any family, it is a great investment to keep it safe. Therefore, we chose to install a carport for 2 cars as a parking solution. We consider that a carport can be at the same time beautiful and unobtrusive addition to the property. Villa Flores: On the ground floor we find: an open plan living, dining and kitchen space with outdoor terraces, a small storage room, a guest bathroom and the guest en-suite bedroom with its private terrace. The first floor is distributed in a Master bedroom en-suite with it spacious private terrace and the second guest bedroom with its own bathroom and a balcony. The roof floor offers a spacious solarium area with a pre-installation of a built-in Jacuzzi. There are some partial sea views from this level. The basement level in this villa proposes at the moment a diaphanous space, which gives the new buyers yet the opportunity to make 1 or 2 extra bedrooms en-suite, a storage room, a gym, a cinema room etc.. There is a private pool, garden and the carport for 2 cars. PRICE: 1.950.000 EUROS