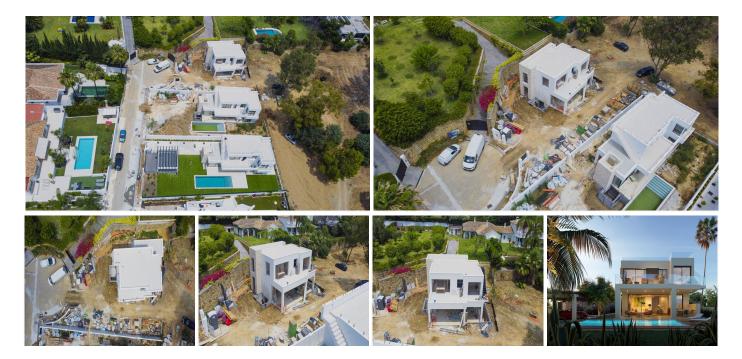

WELCOME TO THE BRAND NEW PROMOTION OF 3 LUXURY MODERN VILLAS BORDERING THE NATURE IN MONTE BIARRITZ, NUEVA ATALAYA, ESTEPONA! PLEASE, DISCOVER OUR VILLA FLORES! EXPECTED TO BE FINISHED BY JULY/AUGUST 2024! Many of the new clients who discover Costa Del Sol will be looking for a peaceful, private and family oriented property location, which at the same time will be close to nature and yet within minutes drive from shops, schools, restaurants and other amenities. The area of Monte Biarritz offers excellent connections to Benahavis, San Pedro Alcántara, Estepona, Puerto Banús and Marbella town within a fifteen-minute radius. Our project of 3 new quality modern villas is the perfect choice for these newcomers due to its quiet location on a cul-de sac street, its spacious and well organized open-plan living space, its 4 perfectly fitted en-suite bedrooms (1 of the bedrooms in the lower basement level) and its cozy private garden/pool area... All this, just on the edge of the natural world! All this, just five minutes drive from the beach, shopping centres, restaurants, schools and golf courses! THE DESIGN: The villas offer a modern choice of architectural design with a lot of natural light solutions, which perfectly fits them within the permanently modernizing neighbourhood and the green environment. THE QUALITIES: The interior spaces have been attentively planned to offer comfort and quality to the new home owners. The main focus was made on the use of the well known innovative design, +34 951 123 083 | +44 (0)330 179 8687 | info@idiliqestates.com Local 28, Edificio D, Centro de Negocios Puerta

## IDILIQ ESTATES

high tech features and unbeatable quality of "Porcelanosa" materials, which is today a major reference in both the Spanish and the International market. THE APPLIANCES: Not only do "Bosch" appliances fit seamlessly with any kitchen but the performance and reliability of its high-quality products also perfectly complement its users daily routines. We chose "Bosch" for its features and functions, which make every day easier and more enjoyable. THE COMFORT: Although we have one of the world's best climates, winters can also get sometimes a little chilly. Our villas offer an under floor heating solution throughout the ground floor and the first floor level, which creates an effortless cozy barefoot winter feeling and undeniable modern luxury extra to the new style home. THE PARKING: Because the car is one of the most prized possessions of any family, it is a great investment to keep it safe. Therefore, we chose to install a carport for 2 cars as a parking solution. We consider that a carport can be at the same time beautiful and unobtrusive addition to the property. Villa Flores: On the ground floor we find: an open plan living, dining and kitchen space with outdoor terraces, a small storage room, a guest bathroom and the guest en-suite bedroom with its private terrace. The first floor is distributed in a Master bedroom en-suite with it spacious private terrace and the second guest bedroom with its own bathroom and a balcony. The roof floor offers a spacious solarium area with a pre-installation of a built-in Jacuzzi. There are some partial sea views from this level. The basement level in this villa proposes at the moment a diaphanous space, which gives the new buyers yet the opportunity to make 1 or 2 extra bedrooms en-suite, a storage room, a gym, a cinema room etc.. There is a private pool, garden and the carport for 2 cars. PRICE: 1.950.000 EUROS