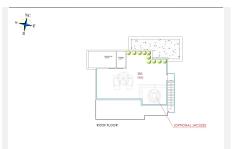

## IDILIQ ESTATES

high tech features and unbeatable quality of "Porcelanosa" materials, which is today a major reference in both the Spanish and the International market. THE APPLIANCES: Not only do "Bosch" appliances fit seamlessly with any kitchen but the performance and reliability of its high-quality products also perfectly complement its users daily routines. We chose "Bosch" for its features and functions, which make every day easier and more enjoyable. THE COMFORT: Although we have one of the world's best climates, winters can also get sometimes a little chilly. Our villas offer an under floor heating solution throughout the ground floor and the first floor level, which creates an effortless cozy barefoot winter feeling and undeniable modern luxury extra to the new style home. THE PARKING: Because the car is one of the most prized possessions of any family, it is a great investment to keep it safe. Therefore, we chose to install a carport for 2 cars as a parking solution. We consider that a carport can be at the same time beautiful and unobtrusive addition to the property. Villa Flores: On the ground floor we find: an open plan living, dining and kitchen space with outdoor terraces, a small storage room, a guest bathroom and the guest en-suite bedroom with its private terrace. The first floor is distributed in a Master bedroom en-suite with it spacious private terrace and the second guest bedroom with its own bathroom and a balcony. The roof floor offers a spacious solarium area with a pre-installation of a built-in Jacuzzi. There are some partial sea views from this level. The basement level in this villa proposes at the moment a diaphanous space, which gives the new buyers yet the opportunity to make 1 or 2 extra bedrooms en-suite, a storage room, a gym, a cinema room etc.. There is a private pool, garden and the carport for 2 cars. PRICE: 1.950.000 EUROS