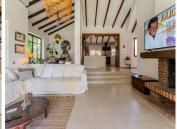

## R4771996

Atalaya

REF# R4771996 1.495.000 €

| BEDS | BATHS | BUILT  | PLOT   |
|------|-------|--------|--------|
| 4    | 6     | 377 m² | 830 m² |

Discover this charming rustic-style villa, a true "country house" that combines warmth and comfort in every corner. Nestled in an idyllic location between Monte Biarritz and Atalaya, this cozy two-level villa is the perfect home for those seeking a peaceful and enchanting retreat. Property Features: Upper Level: Master Bedroom: With an en-suite bathroom, offering privacy and comfort. Living-Dining Room: Spacious and bright, with double-height ceilings adding a sense of openness and elegance. Guest Toilet: For added convenience. Kitchen: Fully equipped and ready for your culinary creations. Garden with Pool and Barbecue: A private oasis where you can enjoy moments of relaxation and outdoor entertainment. Lower Level: Three Bedrooms: Each designed to offer restful sleep. Three Full Bathrooms: Providing convenience and functionality for the entire family. Access to Lower Garden: Perfect for outdoor activities and enjoying the natural surroundings. Garage: Space to comfortably park your vehicles. This rustic villa is more than just a house; it's a home full of character and charm, where every detail has been carefully designed to offer a cozy and functional environment. Don't miss the opportunity to live in this wonderful villa that combines the best of rustic style with modern conveniences. Contact us for more information and to schedule a visit. We look forward to welcoming you!