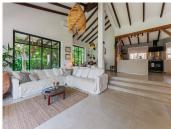

## R4771996

Atalaya

REF# R4771996 1.495.000 €

| BEDS | BATHS | BUILT  | PLOT   |
|------|-------|--------|--------|
| 4    | 6     | 377 m² | 830 m² |

Discover this charming rustic-style villa, a true "country house" that combines warmth and comfort in every corner. Nestled in an idyllic location between Monte Biarritz and Atalaya, this cozy two-level villa is the perfect home for those seeking a peaceful and enchanting retreat. Property Features: Upper Level: Master Bedroom: With an en-suite bathroom, offering privacy and comfort. Living-Dining Room: Spacious and bright, with double-height ceilings adding a sense of openness and elegance. Guest Toilet: For added convenience. Kitchen: Fully equipped and ready for your culinary creations. Garden with Pool and Barbecue: A private oasis where you can enjoy moments of relaxation and outdoor entertainment. Lower Level: Three Bedrooms: Each designed to offer restful sleep. Three Full Bathrooms: Providing convenience and functionality for the entire family. Access to Lower Garden: Perfect for outdoor activities and enjoying the natural surroundings. Garage: Space to comfortably park your vehicles. This rustic villa is more than just a house; it's a home full of character and charm, where every detail has been carefully designed to offer a cozy and functional environment. Don't miss the opportunity to live in this wonderful villa that combines the best of rustic style with modern conveniences. Contact us for more information and to schedule a visit. We look forward to welcoming you!