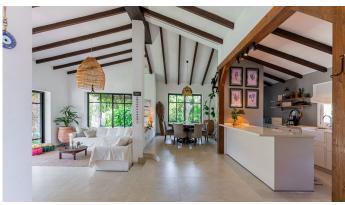

## R4771996

Atalaya

REF# R4771996 1.495.000 €

| BEDS | BATHS | BUILT  | PLOT   |
|------|-------|--------|--------|
| 4    | 6     | 377 m² | 830 m² |

Discover this charming rustic-style villa, a true "country house" that combines warmth and comfort in every corner. Nestled in an idyllic location between Monte Biarritz and Atalaya, this cozy two-level villa is the perfect home for those seeking a peaceful and enchanting retreat. Property Features: Upper Level: Master Bedroom: With an en-suite bathroom, offering privacy and comfort. Living-Dining Room: Spacious and bright, with double-height ceilings adding a sense of openness and elegance. Guest Toilet: For added convenience. Kitchen: Fully equipped and ready for your culinary creations. Garden with Pool and Barbecue: A private oasis where you can enjoy moments of relaxation and outdoor entertainment. Lower Level: Three Bedrooms: Each designed to offer restful sleep. Three Full Bathrooms: Providing convenience and functionality for the entire family. Access to Lower Garden: Perfect for outdoor activities and enjoying the natural surroundings. Garage: Space to comfortably park your vehicles. This rustic villa is more than just a house; it's a home full of character and charm, where every detail has been carefully designed to offer a cozy and functional environment. Don't miss the opportunity to live in this wonderful villa that combines the best of rustic style with modern conveniences. Contact us for more information and to schedule a visit. We look forward to welcoming you!