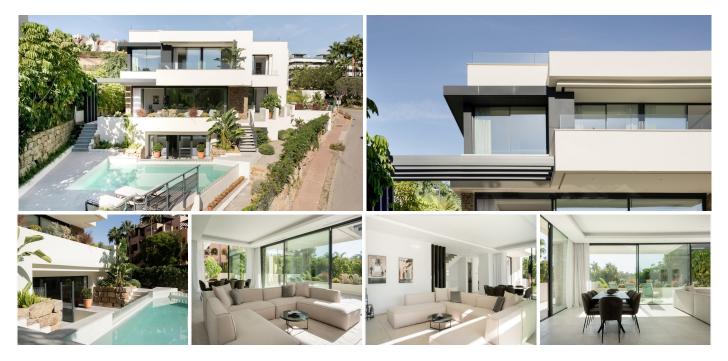

## R4861825 Estepona

REF# R4861825 1.850.000 €

| BEDS | BATHS | BUILT  | PLOT   |
|------|-------|--------|--------|
| 4    | 4.5   | 479 m² | 649 m² |

Nestled in the picturesque locale of El Campanario on the New Golden Mile, this exquisite villa represents the pinnacle of luxury living on the Costa del Sol. With a generous built area of 479m<sup>2</sup> and set on a 649m<sup>2</sup> plot, this property offers an abundance of space and privacy. The villa is classified as a sole agency listing, ensuring a unique opportunity for discerning buyers. The villa boasts four spacious bedrooms and four wellappointed bathrooms, complemented by an additional guest toilet. Each room is designed with comfort and elegance in mind, featuring fitted wardrobes and underfloor heating throughout. The fully fitted kitchen is equipped with modern appliances and ample storage. The property comes fully furnished, allowing for a seamless transition into your new home. Outdoor living is at its finest with a private pool and garden, offering stunning views of the surrounding mountains. The villa's terraces, both covered and uncovered, provide ideal spaces for relaxation and entertainment, while the solarium and balcony enhance the outdoor experience. The property is equipped with a water tank, electric blinds, and double glazing, ensuring comfort and convenience. Additional features include a basement, storage room, and a private garage, providing ample space for all your needs. The villa is equipped with modern amenities such as air conditioning, an alarm system, video entrance, and fibre optic internet. Its prime location offers proximity to essential amenities, schools, shops, and transport links, as well as easy access to the beach and nearby golf +34 951 123 083 | +44 (0)330 179 8687 | info@idiliqestates.com Local 28, Edificio D, Centro de Negocios Puerta

de Banús, N-340, Km 175, 29660 Nueva Andlaucia

courses, making it a perfect choice for those seeking a luxurious lifestyle in Estepona.