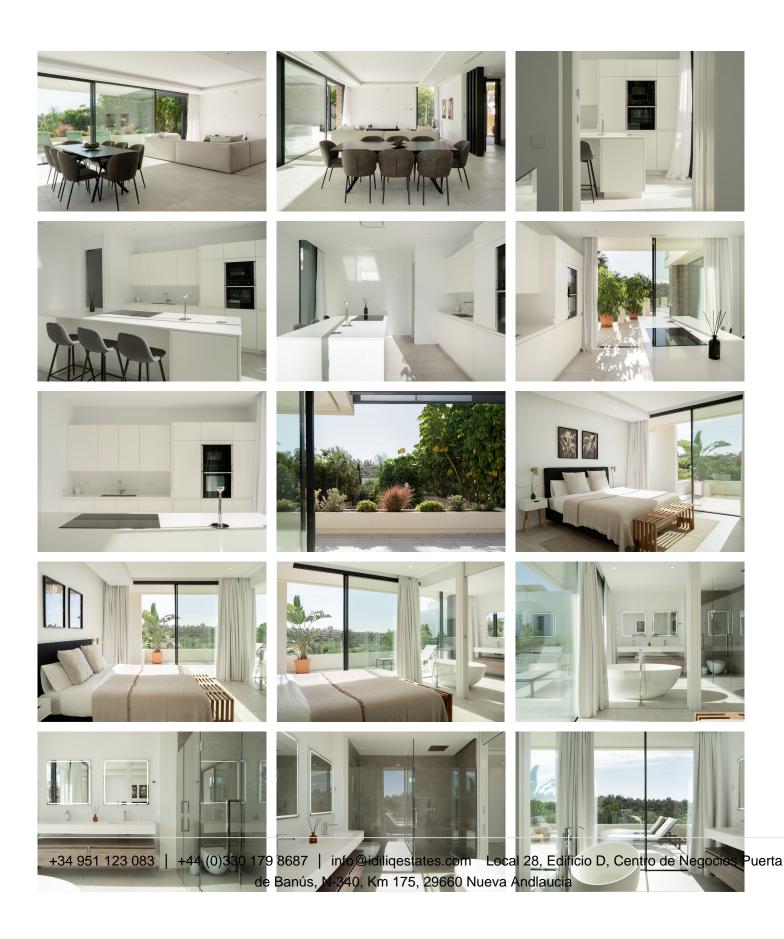

## R4861825 Estepona

REF# R4861825 1.850.000 €

| BEDS | BATHS | BUILT  | PLOT   |
|------|-------|--------|--------|
| 4    | 4.5   | 479 m² | 649 m² |

Nestled in the picturesque locale of El Campanario on the New Golden Mile, this exquisite villa represents the pinnacle of luxury living on the Costa del Sol. With a generous built area of 479m<sup>2</sup> and set on a 649m<sup>2</sup> plot, this property offers an abundance of space and privacy. The villa is classified as a sole agency listing, ensuring a unique opportunity for discerning buyers. The villa boasts four spacious bedrooms and four wellappointed bathrooms, complemented by an additional guest toilet. Each room is designed with comfort and elegance in mind, featuring fitted wardrobes and underfloor heating throughout. The fully fitted kitchen is equipped with modern appliances and ample storage. The property comes fully furnished, allowing for a seamless transition into your new home. Outdoor living is at its finest with a private pool and garden, offering stunning views of the surrounding mountains. The villa's terraces, both covered and uncovered, provide ideal spaces for relaxation and entertainment, while the solarium and balcony enhance the outdoor experience. The property is equipped with a water tank, electric blinds, and double glazing, ensuring comfort and convenience. Additional features include a basement, storage room, and a private garage, providing ample space for all your needs. The villa is equipped with modern amenities such as air conditioning, an alarm system, video entrance, and fibre optic internet. Its prime location offers proximity to essential amenities, schools, shops, and transport links, as well as easy access to the beach and nearby golf +34 951 123 083 | +44 (0)330 179 8687 | info@idiliqestates.com Local 28, Edificio D, Centro de Negocios Puerta

de Banús, N-340, Km 175, 29660 Nueva Andlaucia

courses, making it a perfect choice for those seeking a luxurious lifestyle in Estepona.