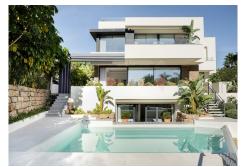

## R4861825 Estepona

REF# R4861825 1.850.000 €

| BEDS | BATHS | BUILT  | PLOT   |
|------|-------|--------|--------|
| 4    | 4.5   | 479 m² | 649 m² |

Nestled in the picturesque locale of El Campanario on the New Golden Mile, this exquisite villa represents the pinnacle of luxury living on the Costa del Sol. With a generous built area of 479m<sup>2</sup> and set on a 649m<sup>2</sup> plot, this property offers an abundance of space and privacy. The villa is classified as a sole agency listing, ensuring a unique opportunity for discerning buyers. The villa boasts four spacious bedrooms and four wellappointed bathrooms, complemented by an additional guest toilet. Each room is designed with comfort and elegance in mind, featuring fitted wardrobes and underfloor heating throughout. The fully fitted kitchen is equipped with modern appliances and ample storage. The property comes fully furnished, allowing for a seamless transition into your new home. Outdoor living is at its finest with a private pool and garden, offering stunning views of the surrounding mountains. The villa's terraces, both covered and uncovered, provide ideal spaces for relaxation and entertainment, while the solarium and balcony enhance the outdoor experience. The property is equipped with a water tank, electric blinds, and double glazing, ensuring comfort and convenience. Additional features include a basement, storage room, and a private garage, providing ample space for all your needs. The villa is equipped with modern amenities such as air conditioning, an alarm system, video entrance, and fibre optic internet. Its prime location offers proximity to essential amenities, schools, shops, and transport links, as well as easy access to the beach and nearby golf +34 951 123 083 | +44 (0)330 179 8687 | info@idiliqestates.com Local 28, Edificio D, Centro de Negocios Puerta

de Banús, N-340, Km 175, 29660 Nueva Andlaucia

courses, making it a perfect choice for those seeking a luxurious lifestyle in Estepona.