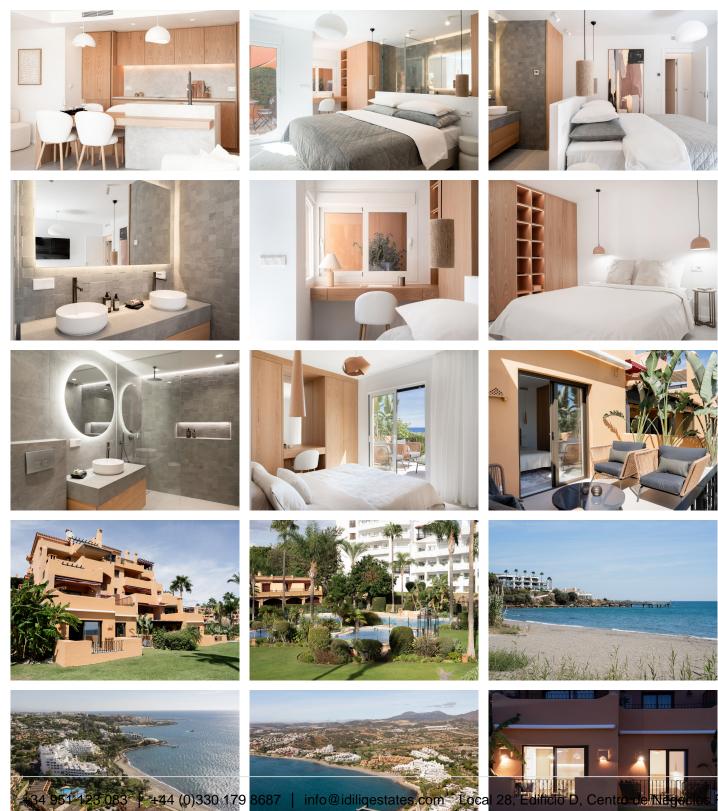

## R4849411

Estepona

REF# R4849411 1.135.000 €

| BEDS | BATHS | BUILT  | TERRACE |
|------|-------|--------|---------|
| 3    | 2     | 114 m² | 31 m²   |

Nestled in a prestigious beachfront urbanization in Estepona, walking distance to the port, this luxurious fully renovated apartment offers an unparalleled living experience on the Costa del Sol. With a built area of 114 m², this property is a perfect blend of comfort and style, featuring three spacious bedrooms and two well-appointed bathrooms, one of which en-suite. The apartment boasts a range of modern amenities designed to enhance convenience and luxury. The fully fitted kitchen with Italian stone and custom made oak carpentry provide a comfortable and practical living environment, while the electric fireplace adds a touch of warmth and elegance. The property is fully furnished, allowing for immediate occupancy without the need for additional investment. Security is a priority, with features such as a security entrance, double glazing, and electric blinds. Outdoor living is a delight with 31,65m² divided between 3 private uncovered terraces all offering stunning unobstructed sea views. The large communal pool and garden provide a tranquil setting for relaxation and leisure. The apartment's location is ideal for those seeking a vibrant lifestyle, with amenities, transport links, shops, schools, and the beach all within close proximity. The property is also conveniently located near the port, town centre and several golf courses. Additional features include partial underfloor heating, individual air conditioning units for cooling and heating, and glass doors that enhance the modern aesthetic of the apartment. The gated community ensures privacy and exclusivity, making this