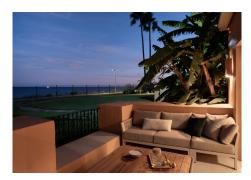

## R4849411

Estepona

REF# R4849411 1.135.000 €

| BEDS | BATHS | BUILT  | TERRACE |
|------|-------|--------|---------|
| 3    | 2     | 114 m² | 31 m²   |

Nestled in a prestigious beachfront urbanization in Estepona, walking distance to the port, this luxurious fully renovated apartment offers an unparalleled living experience on the Costa del Sol. With a built area of 114 m², this property is a perfect blend of comfort and style, featuring three spacious bedrooms and two well-appointed bathrooms, one of which en-suite. The apartment boasts a range of modern amenities designed to enhance convenience and luxury. The fully fitted kitchen with Italian stone and custom made oak carpentry provide a comfortable and practical living environment, while the electric fireplace adds a touch of warmth and elegance. The property is fully furnished, allowing for immediate occupancy without the need for additional investment. Security is a priority, with features such as a security entrance, double glazing, and electric blinds. Outdoor living is a delight with 31,65m² divided between 3 private uncovered terraces all offering stunning unobstructed sea views. The large communal pool and garden provide a tranquil setting for relaxation and leisure. The apartment's location is ideal for those seeking a vibrant lifestyle, with amenities, transport links, shops, schools, and the beach all within close proximity. The property is also conveniently located near the port, town centre and several golf courses. Additional features include partial underfloor heating, individual air conditioning units for cooling and heating, and glass doors that enhance the modern aesthetic of the apartment. The gated community ensures privacy and exclusivity, making this