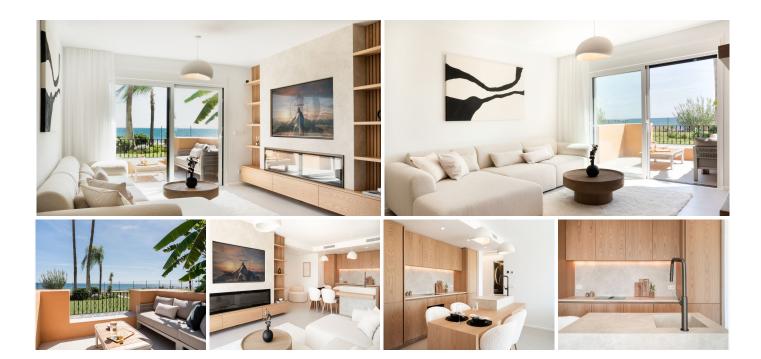

## R4849411

Estepona

REF# R4849411 1.135.000 €

| BEDS | BATHS | BUILT  | TERRACE |
|------|-------|--------|---------|
| 3    | 2     | 114 m² | 31 m²   |

Nestled in a prestigious beachfront urbanization in Estepona, walking distance to the port, this luxurious fully renovated apartment offers an unparalleled living experience on the Costa del Sol. With a built area of 114 m², this property is a perfect blend of comfort and style, featuring three spacious bedrooms and two well-appointed bathrooms, one of which en-suite. The apartment boasts a range of modern amenities designed to enhance convenience and luxury. The fully fitted kitchen with Italian stone and custom made oak carpentry provide a comfortable and practical living environment, while the electric fireplace adds a touch of warmth and elegance. The property is fully furnished, allowing for immediate occupancy without the need for additional investment. Security is a priority, with features such as a security entrance, double glazing, and electric blinds. Outdoor living is a delight with 31,65m² divided between 3 private uncovered terraces all offering stunning unobstructed sea views. The large communal pool and garden provide a tranquil setting for relaxation and leisure. The apartment's location is ideal for those seeking a vibrant lifestyle, with amenities, transport links, shops, schools, and the beach all within close proximity. The property is also conveniently located near the port, town centre and several golf courses. Additional features include partial underfloor heating, individual air conditioning units for cooling and heating, and glass doors that enhance the modern aesthetic of the apartment. The gated community ensures privacy and exclusivity, making this