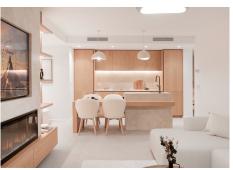

## R4849411

Estepona

REF# R4849411 1.135.000 €

| BEDS | BATHS | BUILT  | TERRACE |
|------|-------|--------|---------|
| 3    | 2     | 114 m² | 31 m²   |

Nestled in a prestigious beachfront urbanization in Estepona, walking distance to the port, this luxurious fully renovated apartment offers an unparalleled living experience on the Costa del Sol. With a built area of 114 m², this property is a perfect blend of comfort and style, featuring three spacious bedrooms and two well-appointed bathrooms, one of which en-suite. The apartment boasts a range of modern amenities designed to enhance convenience and luxury. The fully fitted kitchen with Italian stone and custom made oak carpentry provide a comfortable and practical living environment, while the electric fireplace adds a touch of warmth and elegance. The property is fully furnished, allowing for immediate occupancy without the need for additional investment. Security is a priority, with features such as a security entrance, double glazing, and electric blinds. Outdoor living is a delight with 31,65m² divided between 3 private uncovered terraces all offering stunning unobstructed sea views. The large communal pool and garden provide a tranquil setting for relaxation and leisure. The apartment's location is ideal for those seeking a vibrant lifestyle, with amenities, transport links, shops, schools, and the beach all within close proximity. The property is also conveniently located near the port, town centre and several golf courses. Additional features include partial underfloor heating, individual air conditioning units for cooling and heating, and glass doors that enhance the modern aesthetic of the apartment. The gated community ensures privacy and exclusivity, making this