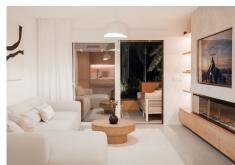

## R4849411

Estepona

REF# R4849411 1.135.000 €

| BEDS | BATHS | BUILT  | TERRACE |
|------|-------|--------|---------|
| 3    | 2     | 114 m² | 31 m²   |

Nestled in a prestigious beachfront urbanization in Estepona, walking distance to the port, this luxurious fully renovated apartment offers an unparalleled living experience on the Costa del Sol. With a built area of 114 m², this property is a perfect blend of comfort and style, featuring three spacious bedrooms and two well-appointed bathrooms, one of which en-suite. The apartment boasts a range of modern amenities designed to enhance convenience and luxury. The fully fitted kitchen with Italian stone and custom made oak carpentry provide a comfortable and practical living environment, while the electric fireplace adds a touch of warmth and elegance. The property is fully furnished, allowing for immediate occupancy without the need for additional investment. Security is a priority, with features such as a security entrance, double glazing, and electric blinds. Outdoor living is a delight with 31,65m² divided between 3 private uncovered terraces all offering stunning unobstructed sea views. The large communal pool and garden provide a tranquil setting for relaxation and leisure. The apartment's location is ideal for those seeking a vibrant lifestyle, with amenities, transport links, shops, schools, and the beach all within close proximity. The property is also conveniently located near the port, town centre and several golf courses. Additional features include partial underfloor heating, individual air conditioning units for cooling and heating, and glass doors that enhance the modern aesthetic of the apartment. The gated community ensures privacy and exclusivity, making this