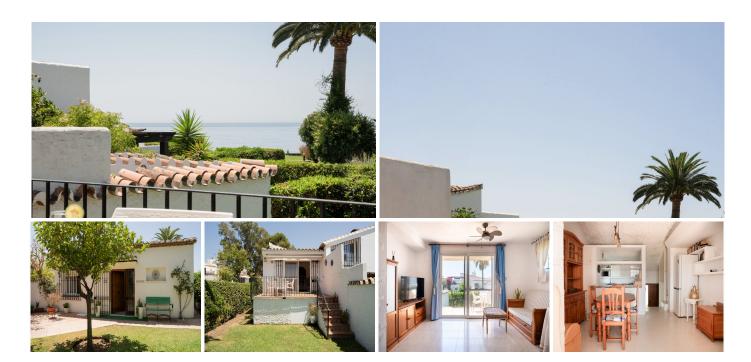

This semi-detached house is situated in the heart of Estepona offering a unique opportunity to experience coastal living within a vibrant community. The property features one bedroom and one bathroom, with a built area of  $60m^2$  and a generous garden size of  $110m^2$ . A private terrace of  $12m^2$  provides stunning sea views, perfect for enjoying the Mediterranean climate. The house is located within a gated community, ensuring privacy and security for residents. The interior of the property includes a fully fitted kitchen, designed for convenience and functionality. The living space benefits from double glazing, enhancing energy efficiency and comfort. Fitted wardrobes offer ample storage solutions, while the layout allows for a loft-style second bedroom, adding versatility to the living arrangements. The property does require renovation, presenting an opportunity for personalisation and improvement. Outdoor amenities include a private garden that provides a tranquil space for relaxation, as well as access to a communal swimming pool, ideal for enjoying sunny days. The property is part of a beachfront community, with walking distance to all local amenities, including shops, restaurants, and recreational facilities. Additionally, the presence of surveillance cameras within the community enhances security for residents. This semi-detached house not only boasts great rental potential due to its prime location and desirable features but also offers a unique lifestyle opportunity in one of Costa del Sol's most sought-after areas. With private parking space available, this property is a perfect choice for

those seeking a blend of comfort, convenience, and coastal charm.