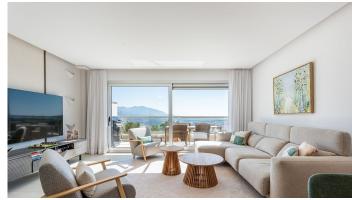

R5111593

La Cala Golf

REF# R5111593 615.000 €

| BEDS | BATHS | BUILT  | TERRACE |
|------|-------|--------|---------|
| 3    | 2     | 215 m² | 63 m²   |

Introducing a beautifully furnished new 3-bedroom, 2-bathroom duplex penthouse in the sought-after Harmony development at La Cala Golf. Set across two levels, this south-facing apartment offers an exceptional blend of modern design, comfort, and panoramic views of the mountains and Mediterranean Sea.

Upon entering the main level, you're welcomed into a bright and spacious open-plan living and dining area, filled with natural light and seamlessly connected to a sleek, contemporary kitchen. Behind the living space, two generously sized guest bedrooms share a stylish bathroom—ideal for family or visitors.

The living area opens onto a private terrace featuring a built-in BBQ and outdoor seating area, perfect for dining all fresco while enjoying the peaceful surroundings and sunshine.

Upstairs, the master suite occupies the entire top floor, offering maximum privacy and luxury. The bedroom includes an elegant en-suite bathroom and direct access to an expansive terrace designed for relaxation, complete with a beautiful lounge area. With its south-facing orientation, this terrace enjoys sun all day and +34 951 123 083 | +44 (0)330 179 8687 | info@idiliqestates.com Local 28, Edificio D, Centro de Negocios Puerta