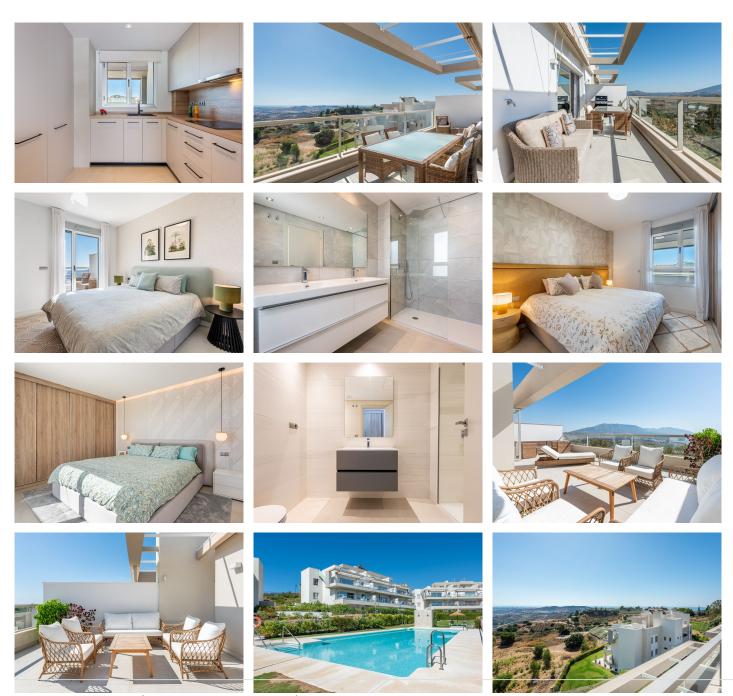

Upon entering the main level, you're welcomed into a bright and spacious open-plan living and dining area, filled with natural light and seamlessly connected to a sleek, contemporary kitchen. Behind the living space, two generously sized guest bedrooms share a stylish bathroom—ideal for family or visitors.

The living area opens onto a private terrace featuring a built-in BBQ and outdoor seating area, perfect for dining all fresco while enjoying the peaceful surroundings and sunshine.

Upstairs, the master suite occupies the entire top floor, offering maximum privacy and luxury. The bedroom includes an elegant en-suite bathroom and direct access to an expansive terrace designed for relaxation, complete with a beautiful lounge area. With its south-facing orientation, this terrace enjoys sun all day and +34 951 123 083 | +44 (0)330 179 8687 | info@idiliqestates.com Local 28, Edificio D, Centro de Negocios Puerta

de Banús, N-340, Km 175, 29660 Nueva Andlaucia

breathtaking views of the mountains and sea.

The property includes two underground parking spaces and a private storage room. Set within a well-maintained gated community, residents enjoy access to lush gardens and a spectacular communal swimming pool, making it an ideal retreat for both year-round living and holidays.