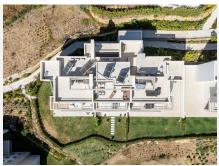

R5111593

La Cala Golf

REF# R5111593 615.000 €

| BEDS | BATHS | BUILT  | TERRACE |
|------|-------|--------|---------|
| 3    | 2     | 215 m² | 63 m²   |

Introducing a beautifully furnished new 3-bedroom, 2-bathroom duplex penthouse in the sought-after Harmony development at La Cala Golf. Set across two levels, this south-facing apartment offers an exceptional blend of modern design, comfort, and panoramic views of the mountains and Mediterranean Sea.

Upon entering the main level, you're welcomed into a bright and spacious open-plan living and dining area, filled with natural light and seamlessly connected to a sleek, contemporary kitchen. Behind the living space, two generously sized guest bedrooms share a stylish bathroom—ideal for family or visitors.