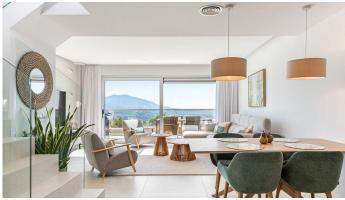

Upon entering the main level, you're welcomed into a bright and spacious open-plan living and dining area, filled with natural light and seamlessly connected to a sleek, contemporary kitchen. Behind the living space, two generously sized guest bedrooms share a stylish bathroom—ideal for family or visitors.

The living area opens onto a private terrace featuring a built-in BBQ and outdoor seating area, perfect for dining all fresco while enjoying the peaceful surroundings and sunshine.

Upstairs, the master suite occupies the entire top floor, offering maximum privacy and luxury. The bedroom includes an elegant en-suite bathroom and direct access to an expansive terrace designed for relaxation, complete with a beautiful lounge area. With its south-facing orientation, this terrace enjoys sun all day and +34 951 123 083 | +44 (0)330 179 8687 | info@idiliqestates.com Local 28, Edificio D, Centro de Negocios Puerta