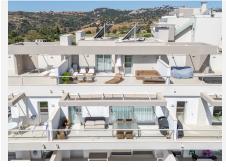

The living area opens onto a private terrace featuring a built-in BBQ and outdoor seating area, perfect for dining all fresco while enjoying the peaceful surroundings and sunshine.

Upstairs, the master suite occupies the entire top floor, offering maximum privacy and luxury. The bedroom includes an elegant en-suite bathroom and direct access to an expansive terrace designed for relaxation, complete with a beautiful lounge area. With its south-facing orientation, this terrace enjoys sun all day and +34 951 123 083 | +44 (0)330 179 8687 | info@idiliqestates.com Local 28, Edificio D, Centro de Negocios Puerta

de Banús, N-340, Km 175, 29660 Nueva Andlaucia

breathtaking views of the mountains and sea.

The property includes two underground parking spaces and a private storage room. Set within a well-maintained gated community, residents enjoy access to lush gardens and a spectacular communal swimming pool, making it an ideal retreat for both year-round living and holidays.