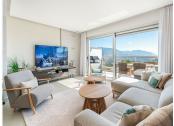

Upon entering the main level, you're welcomed into a bright and spacious open-plan living and dining area, filled with natural light and seamlessly connected to a sleek, contemporary kitchen. Behind the living space, two generously sized guest bedrooms share a stylish bathroom—ideal for family or visitors.

The living area opens onto a private terrace featuring a built-in BBQ and outdoor seating area, perfect for dining all fresco while enjoying the peaceful surroundings and sunshine.

Upstairs, the master suite occupies the entire top floor, offering maximum privacy and luxury. The bedroom includes an elegant en-suite bathroom and direct access to an expansive terrace designed for relaxation, complete with a beautiful lounge area. With its south-facing orientation, this terrace enjoys sun all day and +34 951 123 083 | +44 (0)330 179 8687 | info@idiliqestates.com Local 28, Edificio D, Centro de Negocios Puerta