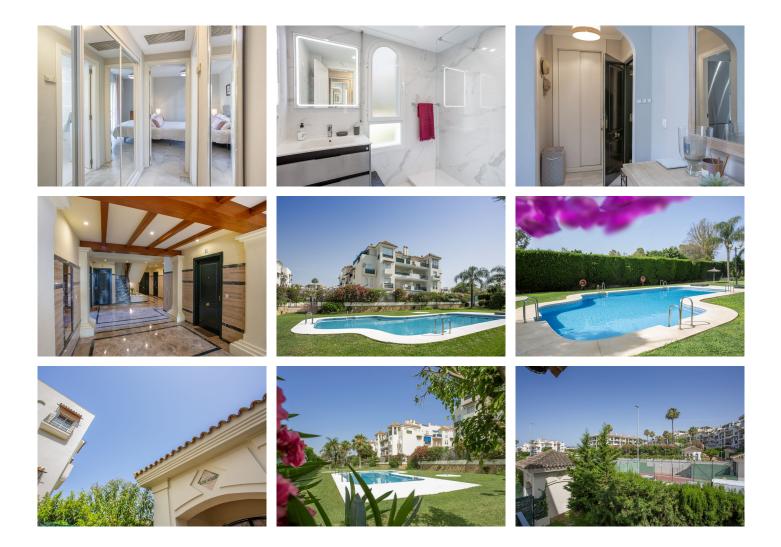

The fully gated community, complete with video surveillance, offers two large communal swimming pools surrounded by beautifully maintained tropical gardens. The apartment boasts 60 m<sup>2</sup> of well-distributed living space, recently upgraded to include a modern kitchen with high-end appliances and a stylish bathroom featuring a walk-in Grohe shower. There is also potential to convert the current layout into an open-plan living space, further enhancing the contemporary feel of the home.

+34 951 123 083 | +44 (0)330 179 8687 | info@idiliqestates.com Local 28, Edificio D, Centro de Negocios Puerta de Banús, N-340, Km 175, 29660 Nueva Andlaucia

Additional features include fitted mirrored wardrobes, ample storage space, and a centralized air conditioning and heating system.