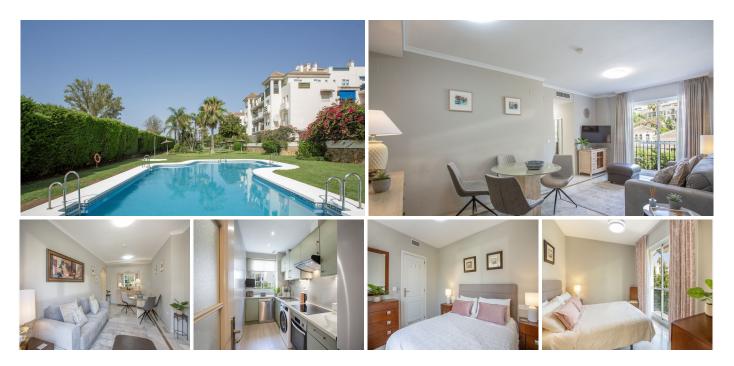

## RECENTLY REFORMED 1-BEDROOM APARTMENT IN LORCRIMAR 1

This recently renovated and spacious one-bedroom, middle-floor apartment is located in the highly soughtafter Lorcrimar I complex, in the heart of Nueva Andalucía, Marbella. Ideally positioned within a 15-minute walk of the vibrant Puerto Banús marina, you'll enjoy easy access to an array of shops, restaurants, and nightlife. The popular Mistral Beach is just a 10-minute walk away, and the prestigious Real Padel Club 500 meters away from the apartment.

The fully gated community, complete with video surveillance, offers two large communal swimming pools surrounded by beautifully maintained tropical gardens. The apartment boasts 60 m<sup>2</sup> of well-distributed living space, recently upgraded to include a modern kitchen with high-end appliances and a stylish bathroom featuring a walk-in Grohe shower. There is also potential to convert the current layout into an open-plan living space, further enhancing the contemporary feel of the home.

+34 951 123 083 | +44 (0)330 179 8687 | info@idiliqestates.com Local 28, Edificio D, Centro de Negocios Puerta de Banús, N-340, Km 175, 29660 Nueva Andlaucia

Additional features include fitted mirrored wardrobes, ample storage space, and a centralized air conditioning and heating system.