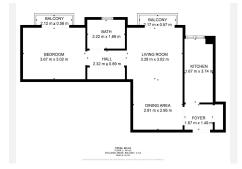

## MIDDLE FLOOR APARTMENT 1 BEDROOM 1 BATHROOM IN NUEVA ANDALUCÍA

Nueva Andalucía

REF# R5081092 295.000 €

| BEDS | BATHS | BUILT | TERRACE |
|------|-------|-------|---------|
| 1    | 1     | 60 m² | 2 m²    |

The fully gated community, complete with video surveillance, offers two large communal swimming pools surrounded by beautifully maintained tropical gardens. The apartment boasts 60 m<sup>2</sup> of well-distributed living space, recently upgraded to include a modern kitchen with high-end appliances and a stylish bathroom featuring a walk-in Grohe shower. There is also potential to convert the current layout into an open-plan living space, further enhancing the contemporary feel of the home.