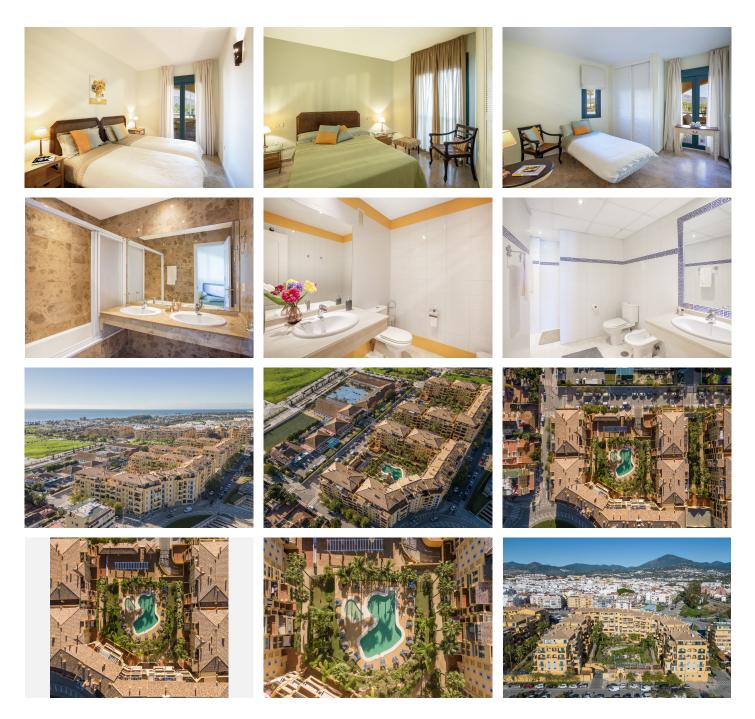

## R4893643 San Pedro de Alcántara REF# R4893643 525.000 €

| BEDS | BATHS | BUILT  | TERRACE |
|------|-------|--------|---------|
| 3    | 2.5   | 139 m² | 13 m²   |

This stunning 3-bedroom, 2-bathroom apartment in San Pedro offers an unbeatable combination of comfort, convenience, and picturesque views. Situated on the 1st floor with elevator access, the property boasts 104 m<sup>2</sup> of well-designed living space, complemented by a 13 m<sup>2</sup> terrace overlooking the iconic La Concha Mountain. The apartment features a bright and spacious layout, with three generously sized bedrooms, two full bathrooms, and an additional guest toilet for added convenience. The terrace provides the perfect spot to relax or entertain, while soaking in the beautiful mountain views. Located just steps away from San Pedro's vibrant boulevard, the property allows you to easily walk to the town center and the beach, making it ideal for enjoying the best of coastal living. A dedicated parking space ensures secure and hassle-free parking, while the building's modern amenities, including an elevator, enhance daily convenience. Whether you're looking for a comfortable home or a prime investment opportunity, this apartment perfectly combines location, lifestyle, and functionality in one of San Pedro's most desirable neighborhoods.