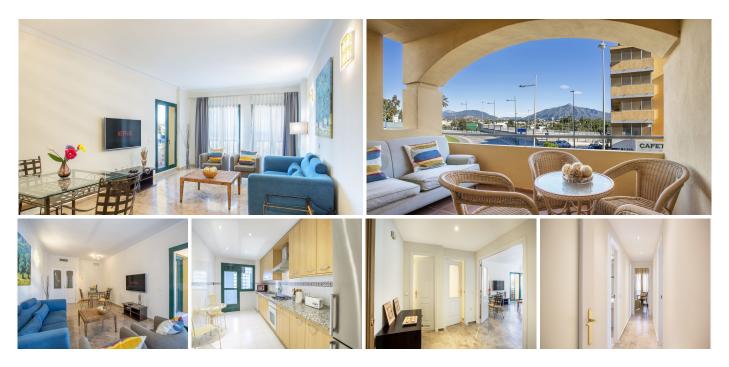

## R4893643 San Pedro de Alcántara REF# R4893643 525.000 €

| BEDS | BATHS | BUILT  | TERRACE |
|------|-------|--------|---------|
| 3    | 2.5   | 139 m² | 13 m²   |

This stunning 3-bedroom, 2-bathroom apartment in San Pedro offers an unbeatable combination of comfort, convenience, and picturesque views. Situated on the 1st floor with elevator access, the property boasts 104 m<sup>2</sup> of well-designed living space, complemented by a 13 m<sup>2</sup> terrace overlooking the iconic La Concha Mountain. The apartment features a bright and spacious layout, with three generously sized bedrooms, two full bathrooms, and an additional guest toilet for added convenience. The terrace provides the perfect spot to relax or entertain, while soaking in the beautiful mountain views. Located just steps away from San Pedro's vibrant boulevard, the property allows you to easily walk to the town center and the beach, making it ideal for enjoying the best of coastal living. A dedicated parking space ensures secure and hassle-free parking, while the building's modern amenities, including an elevator, enhance daily convenience. Whether you're looking for a comfortable home or a prime investment opportunity, this apartment perfectly combines location, lifestyle, and functionality in one of San Pedro's most desirable neighborhoods.