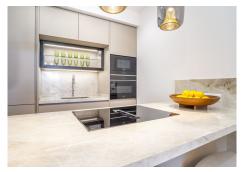

The interior is equally impressive, with ceramic flooring throughout and large fitted wardrobes offering ample storage space. The kitchen features elegant marble worktops paired with high-end Siemens appliances, including a washing machine and dryer. Electric shutters in all rooms provide added comfort and security.