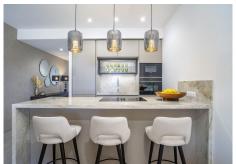

The interior is equally impressive, with ceramic flooring throughout and large fitted wardrobes offering ample storage space. The kitchen features elegant marble worktops paired with high-end Siemens appliances, including a washing machine and dryer. Electric shutters in all rooms provide added comfort and security.