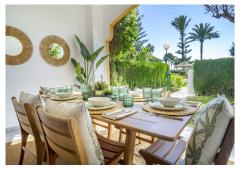

The interior is equally impressive, with ceramic flooring throughout and large fitted wardrobes offering ample storage space. The kitchen features elegant marble worktops paired with high-end Siemens appliances, including a washing machine and dryer. Electric shutters in all rooms provide added comfort and security.

This east-facing apartment is just a five-minute walk from Centro Plaza and Puerto Banus, placing you close to all essential services and vibrant nightlife. With air conditioning for both hot and cold settings, this home is ready to move in—sold with exclusive furniture included. Don't miss the chance to own this exceptional property in a small, friendly community!