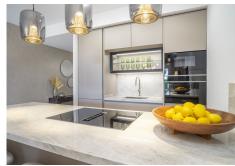

The interior is equally impressive, with ceramic flooring throughout and large fitted wardrobes offering ample storage space. The kitchen features elegant marble worktops paired with high-end Siemens appliances, including a washing machine and dryer. Electric shutters in all rooms provide added comfort and security.