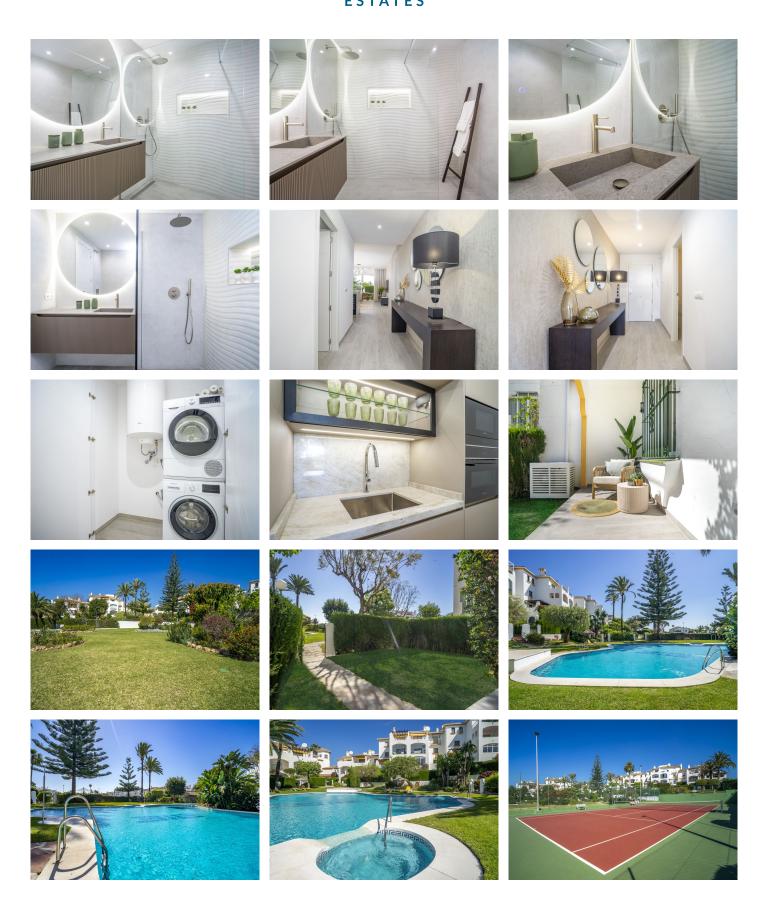

Discover this stunning garden apartment, perfectly located in one of the most sought-after urbanisations. With rare availability of units for sale, this property is a gem waiting to be claimed. Featuring three bedrooms and two modern bathrooms, this home is designed for comfort and convenience. The apartment has been completely refurbished, boasting new pipes and electrical systems, ensuring a worry-free living experience.

Step into a cozy community that offers a tennis court and a sparkling swimming pool, ideal for relaxation and recreation. The gated property provides peace of mind with street parking secured by a road barrier. Enjoy the luxury of direct access to the pool from your garden, making summer days even more enjoyable.

The interior is equally impressive, with ceramic flooring throughout and large fitted wardrobes offering ample storage space. The kitchen features elegant marble worktops paired with high-end Siemens appliances, including a washing machine and dryer. Electric shutters in all rooms provide added comfort and security.

This east-facing apartment is just a five-minute walk from Centro Plaza and Puerto Banus, placing you close to all essential services and vibrant nightlife. With air conditioning for both hot and cold settings, this home is ready to move in—sold with exclusive furniture included. Don't miss the chance to own this exceptional property in a small, friendly community!