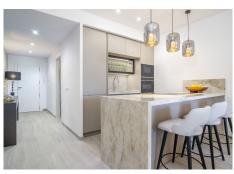

The interior is equally impressive, with ceramic flooring throughout and large fitted wardrobes offering ample storage space. The kitchen features elegant marble worktops paired with high-end Siemens appliances, including a washing machine and dryer. Electric shutters in all rooms provide added comfort and security.