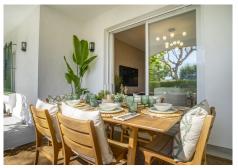

The interior is equally impressive, with ceramic flooring throughout and large fitted wardrobes offering ample storage space. The kitchen features elegant marble worktops paired with high-end Siemens appliances, including a washing machine and dryer. Electric shutters in all rooms provide added comfort and security.

This east-facing apartment is just a five-minute walk from Centro Plaza and Puerto Banus, placing you close to all essential services and vibrant nightlife. With air conditioning for both hot and cold settings, this home is ready to move in—sold with exclusive furniture included. Don't miss the chance to own this exceptional property in a small, friendly community!