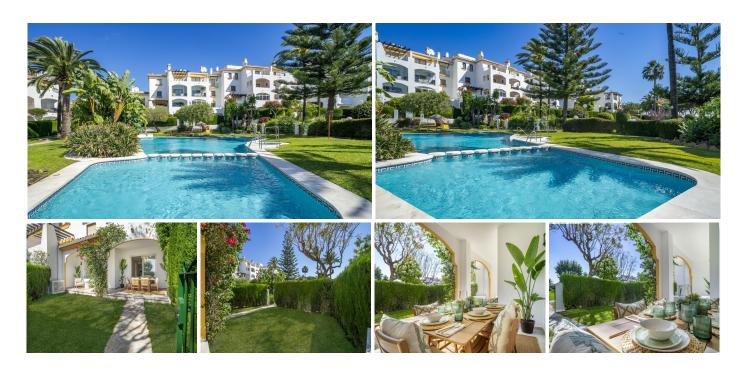

## R5023027

Nueva Andalucía

REF# R5023027 1.090.000 €

| BEDS | BATHS | BUILT  | PLOT  | TERRACE |
|------|-------|--------|-------|---------|
| 3    | 2     | 151 m² | 38 m² | 18 m²   |

<sup>\*\*</sup>Garden Apartment for Sale in a Highly Demanded Urbanisation \*\*

Discover this stunning garden apartment, perfectly located in one of the most sought-after urbanisations. With rare availability of units for sale, this property is a gem waiting to be claimed. Featuring three bedrooms and two modern bathrooms, this home is designed for comfort and convenience. The apartment has been completely refurbished, boasting new pipes and electrical systems, ensuring a worry-free living experience.

Step into a cozy community that offers a tennis court and a sparkling swimming pool, ideal for relaxation and recreation. The gated property provides peace of mind with street parking secured by a road barrier. Enjoy the luxury of direct access to the pool from your garden, making summer days even more enjoyable.

The interior is equally impressive, with ceramic flooring throughout and large fitted wardrobes offering ample storage space. The kitchen features elegant marble worktops paired with high-end Siemens appliances, including a washing machine and dryer. Electric shutters in all rooms provide added comfort and security.

This east-facing apartment is just a five-minute walk from Centro Plaza and Puerto Banus, placing you close to all essential services and vibrant nightlife. With air conditioning for both hot and cold settings, this home is ready to move in—sold with exclusive furniture included. Don't miss the chance to own this exceptional property in a small, friendly community!