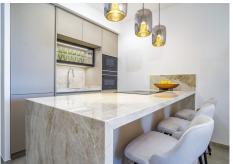

The interior is equally impressive, with ceramic flooring throughout and large fitted wardrobes offering ample storage space. The kitchen features elegant marble worktops paired with high-end Siemens appliances, including a washing machine and dryer. Electric shutters in all rooms provide added comfort and security.