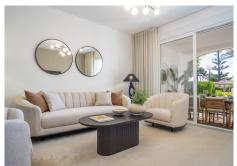

The interior is equally impressive, with ceramic flooring throughout and large fitted wardrobes offering ample storage space. The kitchen features elegant marble worktops paired with high-end Siemens appliances, including a washing machine and dryer. Electric shutters in all rooms provide added comfort and security.

This east-facing apartment is just a five-minute walk from Centro Plaza and Puerto Banus, placing you close to all essential services and vibrant nightlife. With air conditioning for both hot and cold settings, this home is ready to move in—sold with exclusive furniture included. Don't miss the chance to own this exceptional property in a small, friendly community!