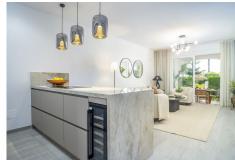

The interior is equally impressive, with ceramic flooring throughout and large fitted wardrobes offering ample storage space. The kitchen features elegant marble worktops paired with high-end Siemens appliances, including a washing machine and dryer. Electric shutters in all rooms provide added comfort and security.