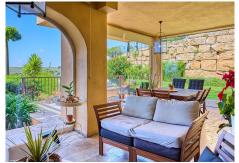

R4994329

Benahavís

REF# R4994329 649.000 €

| BEDS | BATHS | BUILT  | TERRACE |
|------|-------|--------|---------|
| 3    | 2     | 128 m² | 78 m²   |

Incredible ground floor apartment for sale in Hacienda de Señorío de Cifuentes! This charming property offers spectacular views of the sea and Gibraltar. Enjoy the tranquility and beauty of the surroundings from its spacious terraces, connected to a large garden, both with sea views.

With a constructed area of ??128 m² plus a 78 m² terrace, this ground floor apartment is located in a very private block of the development and has 3 bedrooms and 2 bathrooms, perfect for the whole family. All terraces are glazed to enjoy the fantastic views all year-round.