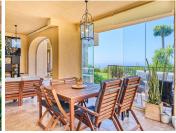

R4994329

Benahavís

REF# R4994329 649.000 €

| BEDS | BATHS | BUILT  | TERRACE |
|------|-------|--------|---------|
| 3    | 2     | 128 m² | 78 m²   |

Incredible ground floor apartment for sale in Hacienda de Señorío de Cifuentes! This charming property offers spectacular views of the sea and Gibraltar. Enjoy the tranquility and beauty of the surroundings from its spacious terraces, connected to a large garden, both with sea views.

With a constructed area of ??128 m² plus a 78 m² terrace, this ground floor apartment is located in a very private block of the development and has 3 bedrooms and 2 bathrooms, perfect for the whole family. All terraces are glazed to enjoy the fantastic views all year-round.