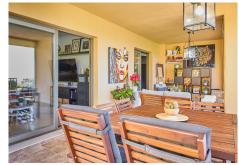

R4994329

Benahavís

REF# R4994329 649.000 €

| BEDS | BATHS | BUILT  | TERRACE |
|------|-------|--------|---------|
| 3    | 2     | 128 m² | 78 m²   |

Incredible ground floor apartment for sale in Hacienda de Señorío de Cifuentes! This charming property offers spectacular views of the sea and Gibraltar. Enjoy the tranquility and beauty of the surroundings from its spacious terraces, connected to a large garden, both with sea views.

With a constructed area of ??128 m² plus a 78 m² terrace, this ground floor apartment is located in a very private block of the development and has 3 bedrooms and 2 bathrooms, perfect for the whole family. All terraces are glazed to enjoy the fantastic views all year-round.