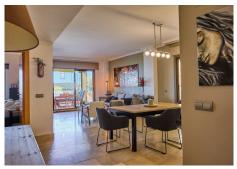

R4994329

Benahavís

REF# R4994329 649.000 €

| BEDS | BATHS | BUILT  | TERRACE |
|------|-------|--------|---------|
| 3    | 2     | 128 m² | 78 m²   |

Incredible ground floor apartment for sale in Hacienda de Señorío de Cifuentes! This charming property offers spectacular views of the sea and Gibraltar. Enjoy the tranquility and beauty of the surroundings from its spacious terraces, connected to a large garden, both with sea views.

With a constructed area of ??128 m² plus a 78 m² terrace, this ground floor apartment is located in a very private block of the development and has 3 bedrooms and 2 bathrooms, perfect for the whole family. All terraces are glazed to enjoy the fantastic views all year-round.