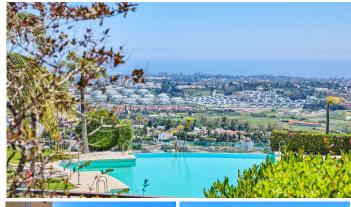

R4994329

Benahavís

REF# R4994329 649.000 €

| BEDS | BATHS | BUILT  | TERRACE |
|------|-------|--------|---------|
| 3    | 2     | 128 m² | 78 m²   |

Incredible ground floor apartment for sale in Hacienda de Señorío de Cifuentes! This charming property offers spectacular views of the sea and Gibraltar. Enjoy the tranquility and beauty of the surroundings from its spacious terraces, connected to a large garden, both with sea views.

The community offers 24-hour video surveillance, barriers, and controlled access gates, ensuring your security and privacy. It also has 4 swimming pools, one of which is heated and open all year-round. You will also have the option of installing solar panels and heat pumps.