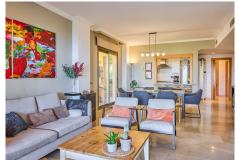

R4994329

Benahavís

REF# R4994329 649.000 €

| BEDS | BATHS | BUILT  | TERRACE |
|------|-------|--------|---------|
| 3    | 2     | 128 m² | 78 m²   |

Incredible ground floor apartment for sale in Hacienda de Señorío de Cifuentes! This charming property offers spectacular views of the sea and Gibraltar. Enjoy the tranquility and beauty of the surroundings from its spacious terraces, connected to a large garden, both with sea views.

With a constructed area of ??128 m² plus a 78 m² terrace, this ground floor apartment is located in a very private block of the development and has 3 bedrooms and 2 bathrooms, perfect for the whole family. All terraces are glazed to enjoy the fantastic views all year-round.