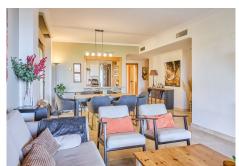

R4994329

Benahavís

REF# R4994329 649.000 €

| BEDS | BATHS | BUILT  | TERRACE |
|------|-------|--------|---------|
| 3    | 2     | 128 m² | 78 m²   |

Incredible ground floor apartment for sale in Hacienda de Señorío de Cifuentes! This charming property offers spectacular views of the sea and Gibraltar. Enjoy the tranquility and beauty of the surroundings from its spacious terraces, connected to a large garden, both with sea views.

With a constructed area of ??128 m² plus a 78 m² terrace, this ground floor apartment is located in a very private block of the development and has 3 bedrooms and 2 bathrooms, perfect for the whole family. All terraces are glazed to enjoy the fantastic views all year-round.