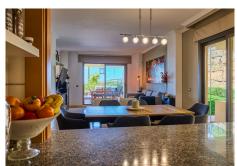

R4994329

Benahavís

REF# R4994329 649.000 €

| BEDS | BATHS | BUILT  | TERRACE |
|------|-------|--------|---------|
| 3    | 2     | 128 m² | 78 m²   |

Incredible ground floor apartment for sale in Hacienda de Señorío de Cifuentes! This charming property offers spectacular views of the sea and Gibraltar. Enjoy the tranquility and beauty of the surroundings from its spacious terraces, connected to a large garden, both with sea views.

With a constructed area of ??128 m² plus a 78 m² terrace, this ground floor apartment is located in a very private block of the development and has 3 bedrooms and 2 bathrooms, perfect for the whole family. All terraces are glazed to enjoy the fantastic views all year-round.