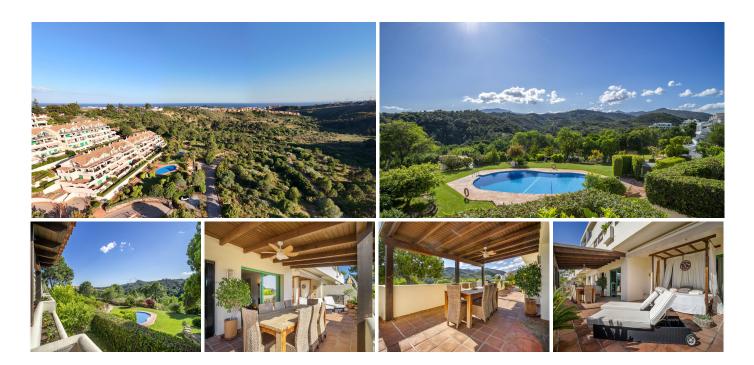

R4891219

REF# R4891219 649.000 €

| BEDS | BATHS | BUILT  | TERRACE |
|------|-------|--------|---------|
| 4    | 4     | 198 m² | 120 m²  |

\*\*Stunning Dual Apartment with Breathtaking Mountain Views - New to the market!\*\* Discover the perfect blend of luxury and tranquility in this exceptional dual apartment unit, nestled in the best position within an exclusive gated community. Boasting panoramic views of the majestic mountains and lush hills, this property offers an unparalleled living experience. Enjoy breathtaking sunsets from the west-facing terrace, complete with a charming pergola, perfect for outdoor relaxation or entertaining guests. This unique offering consists of two apartments sold as one, featuring four bedrooms and four bathrooms. The terrace is already connected, and the interiors can be effortlessly merged to create a seamless living space. Built in 2007, the property is in excellent condition, with built-in wardrobes, air conditioning, and heating to ensure year-round comfort. Additional perks include four parking spaces and two storage rooms within the garage, providing ample space for your vehicles and belongings. The community is well-maintained and offers a serene environment with various mountain hiking tracks right at your doorstep. Despite its peaceful setting, the property is conveniently located just a 5-minute drive from the beach and a 10-minute drive to San Pedro and Estepona. Don't miss this rare opportunity to own a piece of paradise with all the modern amenities you desire. Contact us today to schedule a viewing and make this dream home yours!