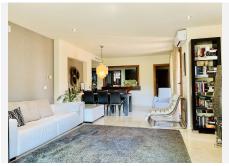

R3709223

Atalaya

REF# R3709223 590.000 €

| BEDS | BATHS | BUILT  | TERRACE |
|------|-------|--------|---------|
| 2    | 2     | 158 m² | 140 m²  |

One of the kind, superb and bright penthouse in one of the most beautiful resorts on Costa del Sol, Spain – Real de Campanario, Marbella Golden Mile. This accommodation offers two en-suite bedrooms, each with its own spectacular terrace, a large open kitchen with daily dining area and a bright living room with functional fireplace leading to 2 partly covered terraces and relaxing areas. From one of the terraces of the living room you access the breath-taking Penthouse, a more than 100 sqm garden with beautiful tropical plants, relaxing area, Jacuzzi, shower and barbecue. Other features include: marble floors in all areas, security cameras, 1 parking space and a spacious storeroom. The complex offers beautifully maintained gardens with two swimming pools, a beautiful waterfall and peaceful surroundings. It is located 10 min by car from Puerto Banus, 15 min to Marbella and 2 minutes walking distance from Campanario Golf & Country house, the 5 star sports center, social club with Olympic pool, gym, golf course, Jacuzzi, steam room, terraces and lounges. While the adults are engaged in sports, the children can enjoy the facilities of the Kids Club, or take classes with their professional coaches. The perfect property for those who like waking up with a rising sun and going to bed looking at a marvelous sunset.