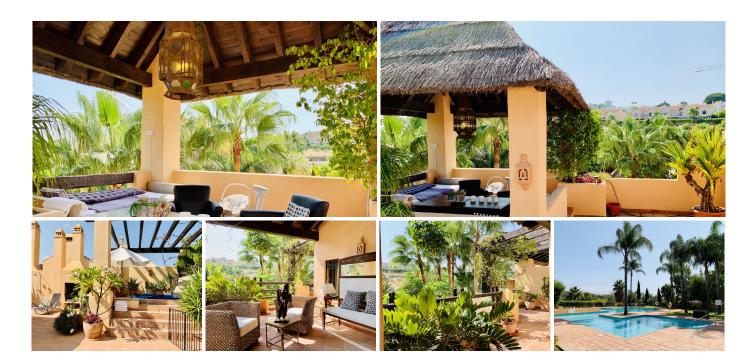

R3709223

Atalaya

REF# R3709223 590.000 €

| BEDS | BATHS | BUILT  | TERRACE |
|------|-------|--------|---------|
| 2    | 2     | 158 m² | 140 m²  |

One of the kind, superb and bright penthouse in one of the most beautiful resorts on Costa del Sol, Spain – Real de Campanario, Marbella Golden Mile. This accommodation offers two en-suite bedrooms, each with its own spectacular terrace, a large open kitchen with daily dining area and a bright living room with functional fireplace leading to 2 partly covered terraces and relaxing areas. From one of the terraces of the living room you access the breath-taking Penthouse, a more than 100 sqm garden with beautiful tropical plants, relaxing area, Jacuzzi, shower and barbecue. Other features include: marble floors in all areas, security cameras, 1 parking space and a spacious storeroom. The complex offers beautifully maintained gardens with two swimming pools, a beautiful waterfall and peaceful surroundings. It is located 10 min by car from Puerto Banus, 15 min to Marbella and 2 minutes walking distance from Campanario Golf & Country house, the 5 star sports center, social club with Olympic pool, gym, golf course, Jacuzzi, steam room, terraces and lounges. While the adults are engaged in sports, the children can enjoy the facilities of the Kids Club, or take classes with their professional coaches. The perfect property for those who like waking up with a rising sun and going to bed looking at a marvelous sunset.