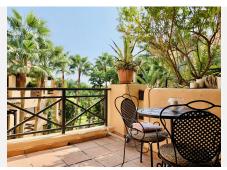

R3709223

Atalaya

REF# R3709223 590.000 €

| BEDS | BATHS | BUILT  | TERRACE |
|------|-------|--------|---------|
| 2    | 2     | 158 m² | 140 m²  |

One of the kind, superb and bright penthouse in one of the most beautiful resorts on Costa del Sol, Spain – Real de Campanario, Marbella Golden Mile. This accommodation offers two en-suite bedrooms, each with its own spectacular terrace, a large open kitchen with daily dining area and a bright living room with functional fireplace leading to 2 partly covered terraces and relaxing areas. From one of the terraces of the living room you access the breath-taking Penthouse, a more than 100 sqm garden with beautiful tropical plants, relaxing area, Jacuzzi, shower and barbecue. Other features include: marble floors in all areas, security cameras, 1 parking space and a spacious storeroom. The complex offers beautifully maintained gardens with two swimming pools, a beautiful waterfall and peaceful surroundings. It is located 10 min by car from Puerto Banus, 15 min to Marbella and 2 minutes walking distance from Campanario Golf & Country house, the 5 star sports center, social club with Olympic pool, gym, golf course, Jacuzzi, steam room, terraces and lounges. While the adults are engaged in sports, the children can enjoy the facilities of the Kids Club, or take classes with their professional coaches. The perfect property for those who like waking up with a rising sun and going to bed looking at a marvelous sunset.