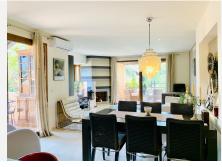

R3709223

Atalaya

REF# R3709223 590.000 €

| BEDS | BATHS | BUILT  | TERRACE |
|------|-------|--------|---------|
| 2    | 2     | 158 m² | 140 m²  |

One of the kind, superb and bright penthouse in one of the most beautiful resorts on Costa del Sol, Spain – Real de Campanario, Marbella Golden Mile. This accommodation offers two en-suite bedrooms, each with its own spectacular terrace, a large open kitchen with daily dining area and a bright living room with functional fireplace leading to 2 partly covered terraces and relaxing areas. From one of the terraces of the living room you access the breath-taking Penthouse, a more than 100 sqm garden with beautiful tropical plants, relaxing area, Jacuzzi, shower and barbecue. Other features include: marble floors in all areas, security cameras, 1 parking space and a spacious storeroom. The complex offers beautifully maintained gardens with two swimming pools, a beautiful waterfall and peaceful surroundings. It is located 10 min by car from Puerto Banus, 15 min to Marbella and 2 minutes walking distance from Campanario Golf & Country house, the 5 star sports center, social club with Olympic pool, gym, golf course, Jacuzzi, steam room, terraces and lounges. While the adults are engaged in sports, the children can enjoy the facilities of the Kids Club, or take classes with their professional coaches. The perfect property for those who like waking up with a rising sun and going to bed looking at a marvelous sunset.