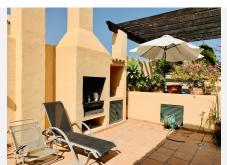

R3709223

Atalaya

REF# R3709223 590.000 €

| BEDS | BATHS | BUILT  | TERRACE |
|------|-------|--------|---------|
| 2    | 2     | 158 m² | 140 m²  |

One of the kind, superb and bright penthouse in one of the most beautiful resorts on Costa del Sol, Spain – Real de Campanario, Marbella Golden Mile. This accommodation offers two en-suite bedrooms, each with its own spectacular terrace, a large open kitchen with daily dining area and a bright living room with functional fireplace leading to 2 partly covered terraces and relaxing areas. From one of the terraces of the living room you access the breath-taking Penthouse, a more than 100 sqm garden with beautiful tropical plants, relaxing area, Jacuzzi, shower and barbecue. Other features include: marble floors in all areas, security cameras, 1 parking space and a spacious storeroom. The complex offers beautifully maintained gardens with two swimming pools, a beautiful waterfall and peaceful surroundings. It is located 10 min by car from Puerto Banus, 15 min to Marbella and 2 minutes walking distance from Campanario Golf & Country house, the 5 star sports center, social club with Olympic pool, gym, golf course, Jacuzzi, steam room, terraces and lounges. While the adults are engaged in sports, the children can enjoy the facilities of the Kids Club, or take classes with their professional coaches. The perfect property for those who like waking up with a rising sun and going to bed looking at a marvelous sunset.