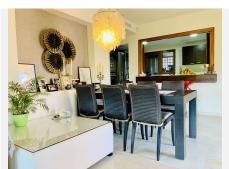

R3709223

Atalaya

REF# R3709223 590.000 €

| BEDS | BATHS | BUILT  | TERRACE |
|------|-------|--------|---------|
| 2    | 2     | 158 m² | 140 m²  |

One of the kind, superb and bright penthouse in one of the most beautiful resorts on Costa del Sol, Spain – Real de Campanario, Marbella Golden Mile. This accommodation offers two en-suite bedrooms, each with its own spectacular terrace, a large open kitchen with daily dining area and a bright living room with functional fireplace leading to 2 partly covered terraces and relaxing areas. From one of the terraces of the living room you access the breath-taking Penthouse, a more than 100 sqm garden with beautiful tropical plants, relaxing area, Jacuzzi, shower and barbecue. Other features include: marble floors in all areas, security cameras, 1 parking space and a spacious storeroom. The complex offers beautifully maintained gardens with two swimming pools, a beautiful waterfall and peaceful surroundings. It is located 10 min by car from Puerto Banus, 15 min to Marbella and 2 minutes walking distance from Campanario Golf & Country house, the 5 star sports center, social club with Olympic pool, gym, golf course, Jacuzzi, steam room, terraces and lounges. While the adults are engaged in sports, the children can enjoy the facilities of the Kids Club, or take classes with their professional coaches. The perfect property for those who like waking up with a rising sun and going to bed looking at a marvelous sunset.