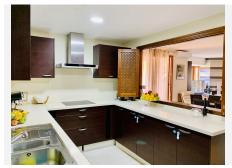

R3709223

Atalaya

REF# R3709223 590.000 €

| BEDS | BATHS | BUILT  | TERRACE |
|------|-------|--------|---------|
| 2    | 2     | 158 m² | 140 m²  |

One of the kind, superb and bright penthouse in one of the most beautiful resorts on Costa del Sol, Spain – Real de Campanario, Marbella Golden Mile. This accommodation offers two en-suite bedrooms, each with its own spectacular terrace, a large open kitchen with daily dining area and a bright living room with functional fireplace leading to 2 partly covered terraces and relaxing areas. From one of the terraces of the living room you access the breath-taking Penthouse, a more than 100 sqm garden with beautiful tropical plants, relaxing area, Jacuzzi, shower and barbecue. Other features include: marble floors in all areas, security cameras, 1 parking space and a spacious storeroom. The complex offers beautifully maintained gardens with two swimming pools, a beautiful waterfall and peaceful surroundings. It is located 10 min by car from Puerto Banus, 15 min to Marbella and 2 minutes walking distance from Campanario Golf & Country house, the 5 star sports center, social club with Olympic pool, gym, golf course, Jacuzzi, steam room, terraces and lounges. While the adults are engaged in sports, the children can enjoy the facilities of the Kids Club, or take classes with their professional coaches. The perfect property for those who like waking up with a rising sun and going to bed looking at a marvelous sunset.