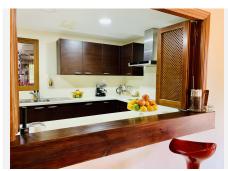

R3709223

Atalaya

REF# R3709223 590.000 €

| BEDS | BATHS | BUILT  | TERRACE |
|------|-------|--------|---------|
| 2    | 2     | 158 m² | 140 m²  |

One of the kind, superb and bright penthouse in one of the most beautiful resorts on Costa del Sol, Spain – Real de Campanario, Marbella Golden Mile. This accommodation offers two en-suite bedrooms, each with its own spectacular terrace, a large open kitchen with daily dining area and a bright living room with functional fireplace leading to 2 partly covered terraces and relaxing areas. From one of the terraces of the living room you access the breath-taking Penthouse, a more than 100 sqm garden with beautiful tropical plants, relaxing area, Jacuzzi, shower and barbecue. Other features include: marble floors in all areas, security cameras, 1 parking space and a spacious storeroom. The complex offers beautifully maintained gardens with two swimming pools, a beautiful waterfall and peaceful surroundings. It is located 10 min by car from Puerto Banus, 15 min to Marbella and 2 minutes walking distance from Campanario Golf & Country house, the 5 star sports center, social club with Olympic pool, gym, golf course, Jacuzzi, steam room, terraces and lounges. While the adults are engaged in sports, the children can enjoy the facilities of the Kids Club, or take classes with their professional coaches. The perfect property for those who like waking up with a rising sun and going to bed looking at a marvelous sunset.