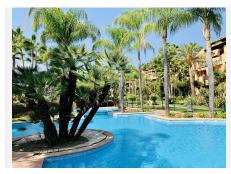

R3709223

Atalaya

REF# R3709223 590.000 €

| BEDS | BATHS | BUILT  | TERRACE |
|------|-------|--------|---------|
| 2    | 2     | 158 m² | 140 m²  |

One of the kind, superb and bright penthouse in one of the most beautiful resorts on Costa del Sol, Spain – Real de Campanario, Marbella Golden Mile. This accommodation offers two en-suite bedrooms, each with its own spectacular terrace, a large open kitchen with daily dining area and a bright living room with functional fireplace leading to 2 partly covered terraces and relaxing areas. From one of the terraces of the living room you access the breath-taking Penthouse, a more than 100 sqm garden with beautiful tropical plants, relaxing area, Jacuzzi, shower and barbecue. Other features include: marble floors in all areas, security cameras, 1 parking space and a spacious storeroom. The complex offers beautifully maintained gardens with two swimming pools, a beautiful waterfall and peaceful surroundings. It is located 10 min by car from Puerto Banus, 15 min to Marbella and 2 minutes walking distance from Campanario Golf & Country house, the 5 star sports center, social club with Olympic pool, gym, golf course, Jacuzzi, steam room, terraces and lounges. While the adults are engaged in sports, the children can enjoy the facilities of the Kids Club, or take classes with their professional coaches. The perfect property for those who like waking up with a rising sun and going to bed looking at a marvelous sunset.