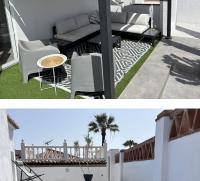

As you enter, you are greeted by the spacious living area, ideal for relaxing or entertaining guests. The fully refurbished property features two cosy bedrooms, providing ample space for guests or a growing family. The large master bedroom comes complete with a luxurious en-suite bathroom, perfect for indulgent moments of relaxation. The extra Tv-room could be perfect for a 3rd bedroom or office.

Parking will never be an issue with your own private garage, providing convenience and security for your vehicles. The private terrace is an ideal place for al fresco dining or simply soaking up the sunshine while +34 951 123 083 | +44 (0)330 179 8687 | info@idiliqestates.com Local 28, Edificio D, Centro de Negocios Puerta de Banús, N-340, Km 175, 29660 Nueva Andlaucia

enjoying the fresh sea breeze.

This turnkey property comes partly furnished with a high-quality finish, allowing you to move in hassle-free and start enjoying your new coastal lifestyle from day one. Tucked away in a quiet cul-de-sac, you'll find peace and tranquillity while still being just a 5-minute walk away from the beach.