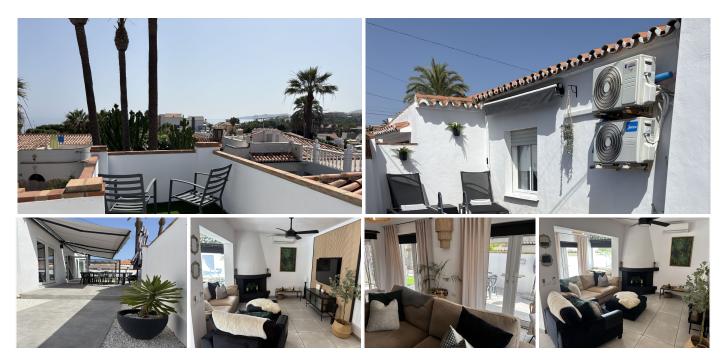

#### REF# R5073370 575.000 €

| BEDS | BATHS | BUILT  | PLOT               | TERRACE |
|------|-------|--------|--------------------|---------|
| 2    | 2     | 130 m² | 400 m <sup>2</sup> | 50 m²   |

Step into your dream lifestyle with this stunning detached property located in the charming urbanisation of El Faro, just a short stroll away from the sandy beaches. This gem boasts premium fixtures and fittings throughout, offering a perfect blend of style and comfort.

As you enter, you are greeted by the spacious living area, ideal for relaxing or entertaining guests. The fully refurbished property features two cosy bedrooms, providing ample space for guests or a growing family. The large master bedroom comes complete with a luxurious en-suite bathroom, perfect for indulgent moments of relaxation. The extra Tv-room could be perfect for a 3rd bedroom or office.

Ready to soak up the sun? Step outside to your own private plunge pool, a tranquil oasis where you can unwind after a long day. The sea views from the roof terrace are simply breathtaking, offering a perfect spot to enjoy your morning cup of coffee or watch the sunset with a glass of wine in hand.

Parking will never be an issue with your own private garage, providing convenience and security for your vehicles. The private terrace is an ideal place for al fresco dining or simply soaking up the sunshine while +34 951 123 083 | +44 (0)330 179 8687 | info@idiliqestates.com Local 28, Edificio D, Centro de Negocios Puerta de Banús, N-340, Km 175, 29660 Nueva Andlaucia

enjoying the fresh sea breeze.

This turnkey property comes partly furnished with a high-quality finish, allowing you to move in hassle-free and start enjoying your new coastal lifestyle from day one. Tucked away in a quiet cul-de-sac, you'll find peace and tranquillity while still being just a 5-minute walk away from the beach.