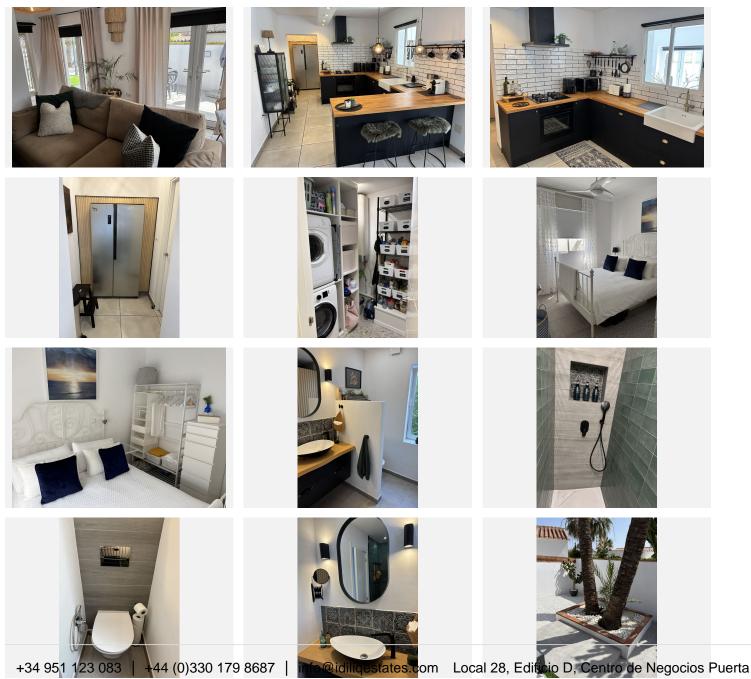

As you enter, you are greeted by the spacious living area, ideal for relaxing or entertaining guests. The fully refurbished property features two cosy bedrooms, providing ample space for guests or a growing family. The large master bedroom comes complete with a luxurious en-suite bathroom, perfect for indulgent moments of relaxation. The extra Tv-room could be perfect for a 3rd bedroom or office.

enjoying the fresh sea breeze.

This turnkey property comes partly furnished with a high-quality finish, allowing you to move in hassle-free and start enjoying your new coastal lifestyle from day one. Tucked away in a quiet cul-de-sac, you'll find peace and tranquillity while still being just a 5-minute walk away from the beach.