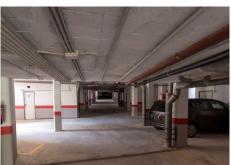

#### • Manilva

REF# R4957774 349.500 €

| BEDS | BATHS | BUILT  |
|------|-------|--------|
| 3    | 2     | 257 m² |

We offer you this apartment for sale in Manilva, a town in the province of Malaga, in the spectacular residential complex Coto Real Duquesa, a series of homes located on the Manilva coastline, in the Arroyo de la Peñuela, on the Peñoncillo road, just 2km from the centre of the Malaga municipality of Manilva, so you will have all the necessary equipment and facilities at your fingertips, thus ensuring that basic services (schools, restaurants, supermarkets, pharmacies, etc.) are covered without problems, both in terms of supplies and leisure or tourism. \*\* Some images shown may belong to the show flat, so please note that: the furniture, except for the kitchen, is not included. This property is located on the third floor of the building, with a surface area of ??257m<sup>2</sup> built, distributed between: 3 bedrooms with built-in wardrobes, 2 bathrooms (the main one with a hydromassage bathtub), a fitted kitchen (with granite countertop and equipped with an electric water heater, ceramic hob, oven, fridge-freezer, dishwasher, washing machine and extractor hood), living-dining room with fireplace and terrace with views of the gardens or the sea. It has two parking spaces and two storage rooms as inseparable annexes included in the price. The urbanization has large, well-kept spaces with landscaped green areas, a paddle tennis court, a children's playground, an entrance control concierge and 8 community pools, making it a very guiet and family-friendly complex, as there are very few neighbors. In a very quiet and expanding environment, with easy access to the golf course, the marina and +34 951 123 083 | +44 (0)330 179 8687 | info@idiliqestates.com Local 28, Edificio D, Centro de Negocios Puerta de Banús, N-340, Km 175, 29660 Nueva Andlaucia