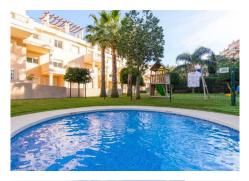

#### • Manilva

REF# R4957774 349.500 €

| BEDS | BATHS | BUILT  |
|------|-------|--------|
| 3    | 2     | 257 m² |

We offer you this apartment for sale in Manilva, a town in the province of Malaga, in the spectacular residential complex Coto Real Duquesa, a series of homes located on the Manilva coastline, in the Arroyo de la Peñuela, on the Peñoncillo road, just 2km from the centre of the Malaga municipality of Manilva, so you will have all the necessary equipment and facilities at your fingertips, thus ensuring that basic services (schools, restaurants, supermarkets, pharmacies, etc.) are covered without problems, both in terms of supplies and leisure or tourism. \*\* Some images shown may belong to the show flat, so please note that: the furniture, except for the kitchen, is not included. This property is located on the third floor of the building, with a surface area of ??257m<sup>2</sup> built, distributed between: 3 bedrooms with built-in wardrobes, 2 bathrooms (the main one with a hydromassage bathtub), a fitted kitchen (with granite countertop and equipped with an electric water heater, ceramic hob, oven, fridge-freezer, dishwasher, washing machine and extractor hood), living-dining room with fireplace and terrace with views of the gardens or the sea. It has two parking spaces and two storage rooms as inseparable annexes included in the price. The urbanization has large, well-kept spaces with landscaped green areas, a paddle tennis court, a children's playground, an entrance control concierge and 8 community pools, making it a very guiet and family-friendly complex, as there are very few neighbors. In a very quiet and expanding environment, with easy access to the golf course, the marina and +34 951 123 083 | +44 (0)330 179 8687 | info@idiliqestates.com Local 28, Edificio D, Centro de Negocios Puerta de Banús, N-340, Km 175, 29660 Nueva Andlaucia