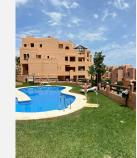

#### • Manilva

REF# R4957774 349.500 €

| BEDS | BATHS | BUILT  |
|------|-------|--------|
| 3    | 2     | 257 m² |

We offer you this apartment for sale in Manilva, a town in the province of Malaga, in the spectacular residential complex Coto Real Duquesa, a series of homes located on the Manilva coastline, in the Arroyo de la Peñuela, on the Peñoncillo road, just 2km from the centre of the Malaga municipality of Manilva, so you will have all the necessary equipment and facilities at your fingertips, thus ensuring that basic services (schools, restaurants, supermarkets, pharmacies, etc.) are covered without problems, both in terms of supplies and leisure or tourism. \*\* Some images shown may belong to the show flat, so please note that: the furniture, except for the kitchen, is not included. This property is located on the third floor of the building, with a surface area of ??257m<sup>2</sup> built, distributed between: 3 bedrooms with built-in wardrobes, 2 bathrooms (the main one with a hydromassage bathtub), a fitted kitchen (with granite countertop and equipped with an electric water heater, ceramic hob, oven, fridge-freezer, dishwasher, washing machine and extractor hood), living-dining room with fireplace and terrace with views of the gardens or the sea. It has two parking spaces and two storage rooms as inseparable annexes included in the price. The urbanization has large, well-kept spaces with landscaped green areas, a paddle tennis court, a children's playground, an entrance control concierge and 8 community pools, making it a very guiet and family-friendly complex, as there are very few neighbors. In a very quiet and expanding environment, with easy access to the golf course, the marina and +34 951 123 083 | +44 (0)330 179 8687 | info@idiliqestates.com Local 28, Edificio D, Centro de Negocios Puerta de Banús, N-340, Km 175, 29660 Nueva Andlaucia