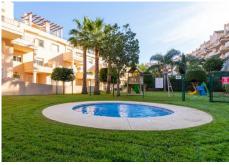

#### • Manilva

REF# R4957774 349.500 €

| BEDS | BATHS | BUILT  |
|------|-------|--------|
| 3    | 2     | 257 m² |

We offer you this apartment for sale in Manilva, a town in the province of Malaga, in the spectacular residential complex Coto Real Duquesa, a series of homes located on the Manilva coastline, in the Arroyo de la Peñuela, on the Peñoncillo road, just 2km from the centre of the Malaga municipality of Manilva, so you will have all the necessary equipment and facilities at your fingertips, thus ensuring that basic services (schools, restaurants, supermarkets, pharmacies, etc.) are covered without problems, both in terms of supplies and leisure or tourism. \*\* Some images shown may belong to the show flat, so please note that: the furniture, except for the kitchen, is not included. This property is located on the third floor of the building, with a surface area of ??257m<sup>2</sup> built, distributed between: 3 bedrooms with built-in wardrobes, 2 bathrooms (the main one with a hydromassage bathtub), a fitted kitchen (with granite countertop and equipped with an electric water heater, ceramic hob, oven, fridge-freezer, dishwasher, washing machine and extractor hood), living-dining room with fireplace and terrace with views of the gardens or the sea. It has two parking spaces and two storage rooms as inseparable annexes included in the price. The urbanization has large, well-kept spaces with landscaped green areas, a paddle tennis court, a children's playground, an entrance control concierge and 8 community pools, making it a very guiet and family-friendly complex, as there are very few neighbors. In a very quiet and expanding environment, with easy access to the golf course, the marina and +34 951 123 083 | +44 (0)330 179 8687 | info@idiliqestates.com Local 28, Edificio D, Centro de Negocios Puerta de Banús, N-340, Km 175, 29660 Nueva Andlaucia