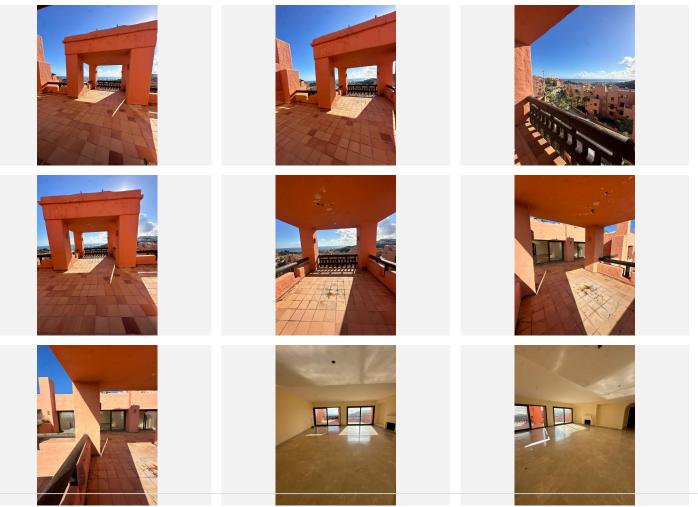

#### • Manilva

REF# R4957774 349.500 €

| BEDS | BATHS | BUILT  |
|------|-------|--------|
| 3    | 2     | 257 m² |

We offer you this apartment for sale in Manilva, a town in the province of Malaga, in the spectacular residential complex Coto Real Duquesa, a series of homes located on the Manilva coastline, in the Arroyo de la Peñuela, on the Peñoncillo road, just 2km from the centre of the Malaga municipality of Manilva, so you will have all the necessary equipment and facilities at your fingertips, thus ensuring that basic services (schools, restaurants, supermarkets, pharmacies, etc.) are covered without problems, both in terms of supplies and leisure or tourism. \*\* Some images shown may belong to the show flat, so please note that: the furniture, except for the kitchen, is not included. This property is located on the third floor of the building, with a surface area of ??257m<sup>2</sup> built, distributed between: 3 bedrooms with built-in wardrobes, 2 bathrooms (the main one with a hydromassage bathtub), a fitted kitchen (with granite countertop and equipped with an electric water heater, ceramic hob, oven, fridge-freezer, dishwasher, washing machine and extractor hood), living-dining room with fireplace and terrace with views of the gardens or the sea. It has two parking spaces and two storage rooms as inseparable annexes included in the price. The urbanization has large, well-kept spaces with landscaped green areas, a paddle tennis court, a children's playground, an entrance control concierge and 8 community pools, making it a very guiet and family-friendly complex, as there are very few neighbors. In a very quiet and expanding environment, with easy access to the golf course, the marina and +34 951 123 083 | +44 (0)330 179 8687 | info@idiliqestates.com Local 28, Edificio D, Centro de Negocios Puerta de Banús, N-340, Km 175, 29660 Nueva Andlaucia

# IDILIQ ESTATES

La Duquesa beach, as well as the A-7 and San Luis de Sabinillas, located approximately 1 km from the N-340, the main communication axis of the Costa del Sol, from where you can access neighbouring towns and places of interest, such as El Puerto de Sotogrande, Gibraltar or the municipalities of San Roque, among others. This Andalusian municipality in the province of Malaga is 33km west of the capital and 30km north of Marbella, and although it has traditionally been an agricultural municipality and with some importance in the production of ceramics and the extraction of marble, currently, tourism, construction and hospitality have taken almost all the weight of the local economy. In the vicinity you can find sports facilities, golf courses, and a varied offer of clubs and restaurants. It is a unique opportunity to acquire this magnificent home at an exceptional price and that you can take advantage of both for your tourist and residential investment. Are you going to let it slip away? NOTICE: the information contained in this advertisement may be subject to errors or omissions. Properties may be subject to price change, sale or withdrawal from the market. For more information, please do not hesitate to contact us. CONTACT US, WE WILL BE HAPPY TO HELP YOU. Our agency fees are already included in the sale price, so you will not have to pay any type of expenses for management or real estate advice and in compliance with the Decree of the Junta de Andalucía 218/2005 of October 11, it is reported that notary, registry, ITP and other expenses inherent to the sale are not included in the price.