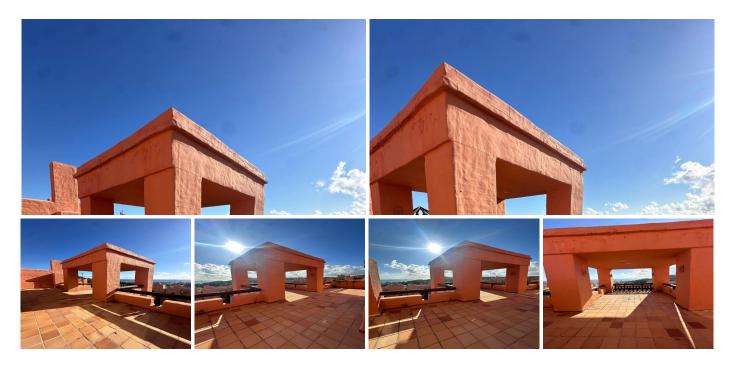

#### • Manilva

REF# R4957774 349.500 €

| BEDS | BATHS | BUILT  |
|------|-------|--------|
| 3    | 2     | 257 m² |

We offer you this apartment for sale in Manilva, a town in the province of Malaga, in the spectacular residential complex Coto Real Duquesa, a series of homes located on the Manilva coastline, in the Arroyo de la Peñuela, on the Peñoncillo road, just 2km from the centre of the Malaga municipality of Manilva, so you will have all the necessary equipment and facilities at your fingertips, thus ensuring that basic services (schools, restaurants, supermarkets, pharmacies, etc.) are covered without problems, both in terms of supplies and leisure or tourism. \*\* Some images shown may belong to the show flat, so please note that: the furniture, except for the kitchen, is not included. This property is located on the third floor of the building, with a surface area of ??257m<sup>2</sup> built, distributed between: 3 bedrooms with built-in wardrobes, 2 bathrooms (the main one with a hydromassage bathtub), a fitted kitchen (with granite countertop and equipped with an electric water heater, ceramic hob, oven, fridge-freezer, dishwasher, washing machine and extractor hood), living-dining room with fireplace and terrace with views of the gardens or the sea. It has two parking spaces and two storage rooms as inseparable annexes included in the price. The urbanization has large, well-kept spaces with landscaped green areas, a paddle tennis court, a children's playground, an entrance control concierge and 8 community pools, making it a very guiet and family-friendly complex, as there are very few neighbors. In a very quiet and expanding environment, with easy access to the golf course, the marina and +34 951 123 083 | +44 (0)330 179 8687 | info@idiliqestates.com Local 28, Edificio D, Centro de Negocios Puerta de Banús, N-340, Km 175, 29660 Nueva Andlaucia

# IDILIQ ESTATES

La Duquesa beach, as well as the A-7 and San Luis de Sabinillas, located approximately 1 km from the N-340, the main communication axis of the Costa del Sol, from where you can access neighbouring towns and places of interest, such as El Puerto de Sotogrande, Gibraltar or the municipalities of San Roque, among others. This Andalusian municipality in the province of Malaga is 33km west of the capital and 30km north of Marbella, and although it has traditionally been an agricultural municipality and with some importance in the production of ceramics and the extraction of marble, currently, tourism, construction and hospitality have taken almost all the weight of the local economy. In the vicinity you can find sports facilities, golf courses, and a varied offer of clubs and restaurants. It is a unique opportunity to acquire this magnificent home at an exceptional price and that you can take advantage of both for your tourist and residential investment. Are you going to let it slip away? NOTICE: the information contained in this advertisement may be subject to errors or omissions. Properties may be subject to price change, sale or withdrawal from the market. For more information, please do not hesitate to contact us. CONTACT US, WE WILL BE HAPPY TO HELP YOU. Our agency fees are already included in the sale price, so you will not have to pay any type of expenses for management or real estate advice and in compliance with the Decree of the Junta de Andalucía 218/2005 of October 11, it is reported that notary, registry, ITP and other expenses inherent to the sale are not included in the price.