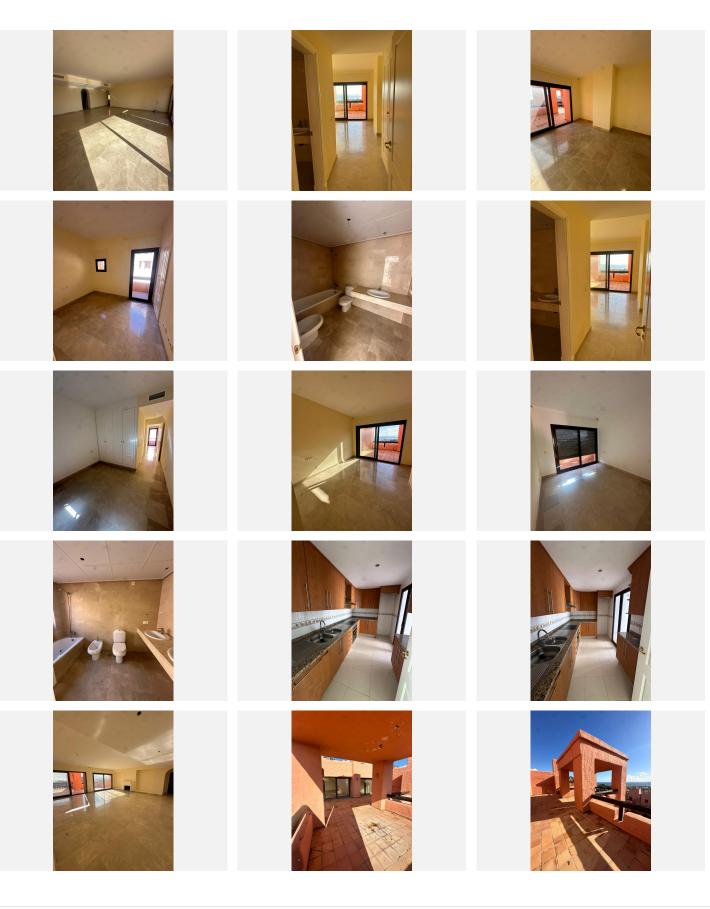

#### • Manilva

REF# R4957774 349.500 €

| BEDS | BATHS | BUILT  |
|------|-------|--------|
| 3    | 2     | 257 m² |

We offer you this apartment for sale in Manilva, a town in the province of Malaga, in the spectacular residential complex Coto Real Duquesa, a series of homes located on the Manilva coastline, in the Arroyo de la Peñuela, on the Peñoncillo road, just 2km from the centre of the Malaga municipality of Manilva, so you will have all the necessary equipment and facilities at your fingertips, thus ensuring that basic services (schools, restaurants, supermarkets, pharmacies, etc.) are covered without problems, both in terms of supplies and leisure or tourism. \*\* Some images shown may belong to the show flat, so please note that: the furniture, except for the kitchen, is not included. This property is located on the third floor of the building, with a surface area of ??257m<sup>2</sup> built, distributed between: 3 bedrooms with built-in wardrobes, 2 bathrooms (the main one with a hydromassage bathtub), a fitted kitchen (with granite countertop and equipped with an electric water heater, ceramic hob, oven, fridge-freezer, dishwasher, washing machine and extractor hood), living-dining room with fireplace and terrace with views of the gardens or the sea. It has two parking spaces and two storage rooms as inseparable annexes included in the price. The urbanization has large, well-kept spaces with landscaped green areas, a paddle tennis court, a children's playground, an entrance control concierge and 8 community pools, making it a very guiet and family-friendly complex, as there are very few neighbors. In a very quiet and expanding environment, with easy access to the golf course, the marina and +34 951 123 083 | +44 (0)330 179 8687 | info@idiliqestates.com Local 28, Edificio D, Centro de Negocios Puerta de Banús, N-340, Km 175, 29660 Nueva Andlaucia

# IDILIQ ESTATES

La Duquesa beach, as well as the A-7 and San Luis de Sabinillas, located approximately 1 km from the N-340, the main communication axis of the Costa del Sol, from where you can access neighbouring towns and places of interest, such as El Puerto de Sotogrande, Gibraltar or the municipalities of San Roque, among others. This Andalusian municipality in the province of Malaga is 33km west of the capital and 30km north of Marbella, and although it has traditionally been an agricultural municipality and with some importance in the production of ceramics and the extraction of marble, currently, tourism, construction and hospitality have taken almost all the weight of the local economy. In the vicinity you can find sports facilities, golf courses, and a varied offer of clubs and restaurants. It is a unique opportunity to acquire this magnificent home at an exceptional price and that you can take advantage of both for your tourist and residential investment. Are you going to let it slip away? NOTICE: the information contained in this advertisement may be subject to errors or omissions. Properties may be subject to price change, sale or withdrawal from the market. For more information, please do not hesitate to contact us. CONTACT US, WE WILL BE HAPPY TO HELP YOU. Our agency fees are already included in the sale price, so you will not have to pay any type of expenses for management or real estate advice and in compliance with the Decree of the Junta de Andalucía 218/2005 of October 11, it is reported that notary, registry, ITP and other expenses inherent to the sale are not included in the price.