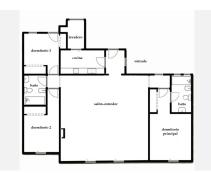

#### • Manilva

REF# R4957774 349.500 €

| BEDS | BATHS | BUILT  |
|------|-------|--------|
| 3    | 2     | 257 m² |

We offer you this apartment for sale in Manilva, a town in the province of Malaga, in the spectacular residential complex Coto Real Duquesa, a series of homes located on the Manilva coastline, in the Arroyo de la Peñuela, on the Peñoncillo road, just 2km from the centre of the Malaga municipality of Manilva, so you will have all the necessary equipment and facilities at your fingertips, thus ensuring that basic services (schools, restaurants, supermarkets, pharmacies, etc.) are covered without problems, both in terms of supplies and leisure or tourism. \*\* Some images shown may belong to the show flat, so please note that: the furniture, except for the kitchen, is not included. This property is located on the third floor of the building, with a surface area of ??257m<sup>2</sup> built, distributed between: 3 bedrooms with built-in wardrobes, 2 bathrooms (the main one with a hydromassage bathtub), a fitted kitchen (with granite countertop and equipped with an electric water heater, ceramic hob, oven, fridge-freezer, dishwasher, washing machine and extractor hood), living-dining room with fireplace and terrace with views of the gardens or the sea. It has two parking spaces and two storage rooms as inseparable annexes included in the price. The urbanization has large, well-kept spaces with landscaped green areas, a paddle tennis court, a children's playground, an entrance control concierge and 8 community pools, making it a very guiet and family-friendly complex, as there are very few neighbors. In a very quiet and expanding environment, with easy access to the golf course, the marina and +34 951 123 083 | +44 (0)330 179 8687 | info@idiliqestates.com Local 28, Edificio D, Centro de Negocios Puerta de Banús, N-340, Km 175, 29660 Nueva Andlaucia