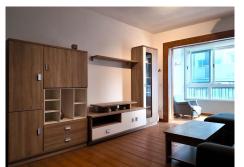

## R4875160 • Marbella

REF# R4875160 399.500 €

| BEDS | BATHS | BUILT  |
|------|-------|--------|
| 3    | 2     | 135 m² |

Your blank canvas in the heart of the coast: Apartment with potential for sale Looking for a charming home to personalize to your liking? This 3-bedroom apartment, located a stone's throw from the marina and the beach, is the perfect opportunity. A home with endless possibilities: Prime location: Just 6 minutes from the marina and the beach, in a quiet area with easy access to all services. Spacious and bright: Enjoy a cozy living room with an integrated terrace, ideal for relaxing and enjoying the outdoors. Functional and comfortable: Independent kitchen with laundry room, two bathrooms (one en suite) and an interior patio with storage room. Renovation potential: Personalize every corner and create the home of your dreams. Smart investment: Ideal both for living and for obtaining an excellent return. Main features: 3 bedrooms 2 bathrooms 135 m<sup>2</sup> Terrace Interior patio Storage room Why choose this apartment? Location: Close to all services, shops and public transport. Potential: Ideal for those looking for a renovation and personalisation project. Investment: A unique opportunity to acquire a property in an area that is constantly growing. Don't miss the opportunity to turn this apartment into your ideal home. Contact us to arrange a visit and discover its full potential!