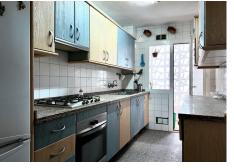

## R4875160 • Marbella

REF# R4875160 399.500 €

| BEDS | BATHS | BUILT  |
|------|-------|--------|
| 3    | 2     | 135 m² |

Your blank canvas in the heart of the coast: Apartment with potential for sale Looking for a charming home to personalize to your liking? This 3-bedroom apartment, located a stone's throw from the marina and the beach, is the perfect opportunity. A home with endless possibilities: Prime location: Just 6 minutes from the marina and the beach, in a quiet area with easy access to all services. Spacious and bright: Enjoy a cozy living room with an integrated terrace, ideal for relaxing and enjoying the outdoors. Functional and comfortable: Independent kitchen with laundry room, two bathrooms (one en suite) and an interior patio with storage room. Renovation potential: Personalize every corner and create the home of your dreams. Smart investment: Ideal both for living and for obtaining an excellent return. Main features: 3 bedrooms 2 bathrooms 135 m<sup>2</sup> Terrace Interior patio Storage room Why choose this apartment? Location: Close to all services, shops and public transport. Potential: Ideal for those looking for a renovation and personalisation project. Investment: A unique opportunity to acquire a property in an area that is constantly growing. Don't miss the opportunity to turn this apartment into your ideal home. Contact us to arrange a visit and discover its full potential!