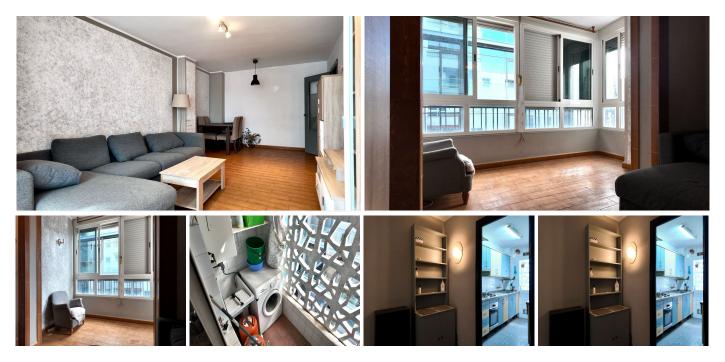

## R4875160 • Marbella

REF# R4875160 399.500 €

| BEDS | BATHS | BUILT  |
|------|-------|--------|
| 3    | 2     | 135 m² |

Your blank canvas in the heart of the coast: Apartment with potential for sale Looking for a charming home to personalize to your liking? This 3-bedroom apartment, located a stone's throw from the marina and the beach, is the perfect opportunity. A home with endless possibilities: Prime location: Just 6 minutes from the marina and the beach, in a quiet area with easy access to all services. Spacious and bright: Enjoy a cozy living room with an integrated terrace, ideal for relaxing and enjoying the outdoors. Functional and comfortable: Independent kitchen with laundry room, two bathrooms (one en suite) and an interior patio with storage room. Renovation potential: Personalize every corner and create the home of your dreams. Smart investment: Ideal both for living and for obtaining an excellent return. Main features: 3 bedrooms 2 bathrooms 135 m<sup>2</sup> Terrace Interior patio Storage room Why choose this apartment? Location: Close to all services, shops and public transport. Potential: Ideal for those looking for a renovation and personalisation project. Investment: A unique opportunity to acquire a property in an area that is constantly growing. Don't miss the opportunity to turn this apartment into your ideal home. Contact us to arrange a visit and discover its full potential!