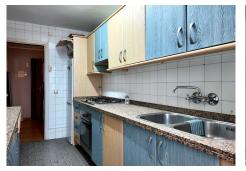

## R4875160 • Marbella

REF# R4875160 399.500 €

| BEDS | BATHS | BUILT  |
|------|-------|--------|
| 3    | 2     | 135 m² |

Your blank canvas in the heart of the coast: Apartment with potential for sale Looking for a charming home to personalize to your liking? This 3-bedroom apartment, located a stone's throw from the marina and the beach, is the perfect opportunity. A home with endless possibilities: Prime location: Just 6 minutes from the marina and the beach, in a quiet area with easy access to all services. Spacious and bright: Enjoy a cozy living room with an integrated terrace, ideal for relaxing and enjoying the outdoors. Functional and comfortable: Independent kitchen with laundry room, two bathrooms (one en suite) and an interior patio with storage room. Renovation potential: Personalize every corner and create the home of your dreams. Smart investment: Ideal both for living and for obtaining an excellent return. Main features: 3 bedrooms 2 bathrooms 135 m<sup>2</sup> Terrace Interior patio Storage room Why choose this apartment? Location: Close to all services, shops and public transport. Potential: Ideal for those looking for a renovation and personalisation project. Investment: A unique opportunity to acquire a property in an area that is constantly growing. Don't miss the opportunity to turn this apartment into your ideal home. Contact us to arrange a visit and discover its full potential!