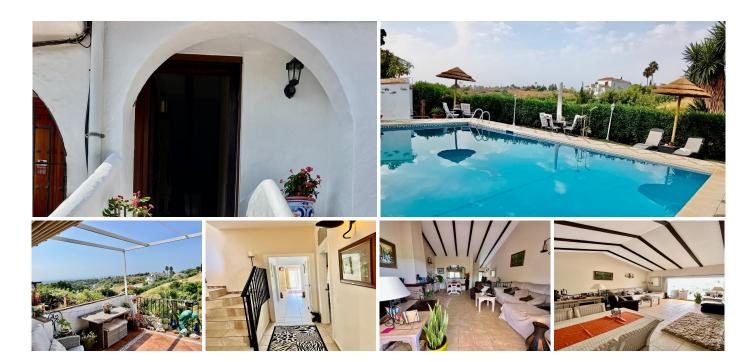

## Charming 3-Bedroom Townhouse with Sea Views in Puerto Romano

Nestled in the tranquil residential enclave of Puerto Romano, this 3-bedroom townhouse offers the perfect blend of comfort, charm, and convenience. Just 10 minutes from Estepona and 20 minutes from Puerto Banús, this home is ideally situated for both relaxation and lifestyle.

Designed with a south-west orientation, the property enjoys abundant natural light and breathtaking views of the Mediterranean Sea. The spacious living area features a cozy fireplace, ideal for cooler evenings, while the open-plan layout creates a welcoming flow throughout the home.

The townhouse comprises three well-appointed bedrooms, master en suite.

Additional features include a private carport, access to a well-maintained community pool, and a peaceful setting that ensures privacy and serenity year-round.