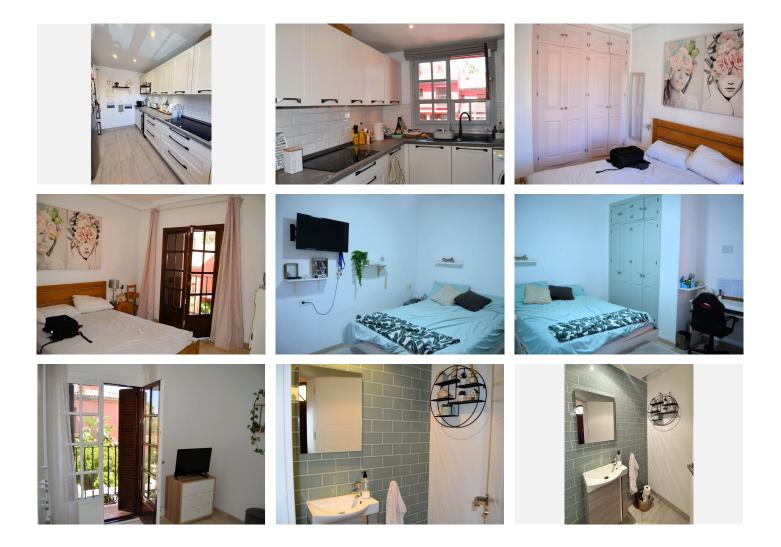

All this is possible in this beautiful townhouse located on the Estepona coast: right on the beach, with direct access to the sea and breathtaking views from the pool.

Distributed over two comfortable floors, this home has been designed with functionality and enjoyment in mind. On the ground floor, you'll find a bright living-dining room with a fireplace, perfect for creating a cozy atmosphere in the cooler months, a separate kitchen recently renovated in a modern and practical style, a guest toilet, and a pleasant private terrace with direct access to the common areas and the pool. On the upper floor is the sleeping area, consisting of three bedrooms: the master bedroom with an en-suite bathroom, and two additional bedrooms that share a full bathroom.

## IDILIQ ESTATES

The home has hot/cold air conditioning throughout, ensuring year-round comfort, as well as an outdoor parking area right at the entrance, for your maximum convenience.

The charming Andalusian-style development is made up of semi-detached houses that blend harmoniously into the landscape. It offers extensive green areas and a spectacular communal pool with the sea as a backdrop: a peaceful retreat where you can enjoy the weather and the views at any time of day.