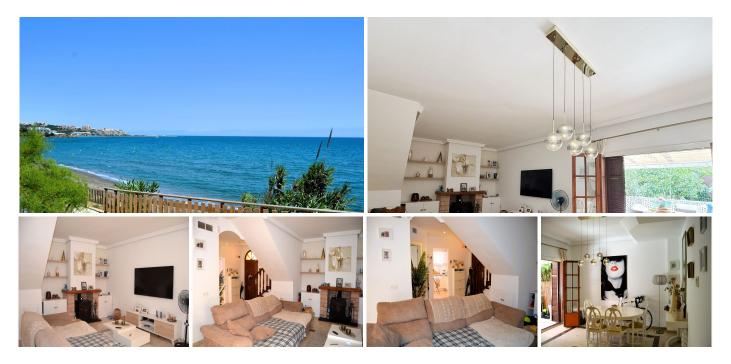

## Estepona

REF# R5105737 640.000 €

| BEDS | BATHS | BUILT  | TERRACE |
|------|-------|--------|---------|
| 3    | 3     | 128 m² | 20 m²   |

Waking up to the sea breeze, walking to the shore in just a few steps, and enjoying the sound of the sea as your daily soundtrack...

All this is possible in this beautiful townhouse located on the Estepona coast: right on the beach, with direct access to the sea and breathtaking views from the pool.

Distributed over two comfortable floors, this home has been designed with functionality and enjoyment in mind. On the ground floor, you'll find a bright living-dining room with a fireplace, perfect for creating a cozy atmosphere in the cooler months, a separate kitchen recently renovated in a modern and practical style, a guest toilet, and a pleasant private terrace with direct access to the common areas and the pool. On the upper floor is the sleeping area, consisting of three bedrooms: the master bedroom with an en-suite bathroom, and two additional bedrooms that share a full bathroom.

## IDILIQ ESTATES

The home has hot/cold air conditioning throughout, ensuring year-round comfort, as well as an outdoor parking area right at the entrance, for your maximum convenience.

The charming Andalusian-style development is made up of semi-detached houses that blend harmoniously into the landscape. It offers extensive green areas and a spectacular communal pool with the sea as a backdrop: a peaceful retreat where you can enjoy the weather and the views at any time of day.