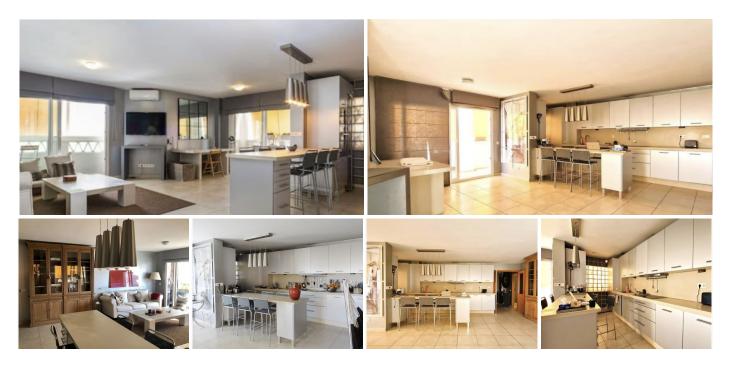

R4917778 ♥ Nueva Andalucía REF# R4917778 339.000 €

| BEDS | BATHS | BUILT  | TERRACE |
|------|-------|--------|---------|
| 2    | 2     | 120 m² | 15 m²   |

Welcome to this spacious apartment in the Nueva Andalucía area, a property that combines comfort, light and an unbeatable location. With 105 m<sup>2</sup> of living space, this property stands out for its modern and functional design, where the open concept between the kitchen and the living room creates a spacious and welcoming space, ideal for enjoying everyday life or for sharing special moments with friends and family. The apartment has two double bedrooms perfectly equipped for rest and two full bathrooms with contemporary finishes, designed to offer comfort in every detail. The terrace closed with glass curtains adds a versatile space that you can enjoy all year round, either as a relaxation area or even as a corner to work with views. The south-east orientation provides wonderful natural light to all rooms, making the atmosphere warm and pleasant. In addition, the property includes air conditioning for your comfort at any time of the year, as well as a large clothesline that makes household chores easier. This apartment is ready to move into, with all the necessary amenities and an impeccable condition that will allow you to enjoy your new home from the first day. Its location is a real privilege: surrounded by shops, schools, cafes and restaurants, you will have everything you need at your fingertips. In addition, it is close to golf courses, the beach and the emblematic Puerto Banús, with excellent connections that make this area an ideal place both to live and to enjoy a getaway. For added convenience, the apartment includes a parking space and a storage room +34 951 123 083 | +44 (0)330 179 8687 | info@idiliqestates.com Local 28, Edificio D, Centro de Negocios Puerta de Banús, N-340, Km 175, 29660 Nueva Andlaucia