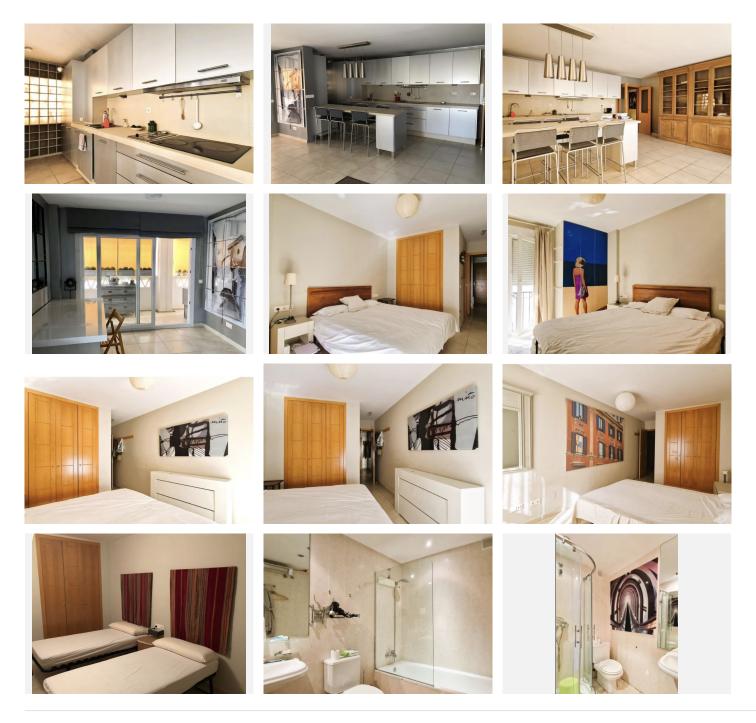

R4917778 ♥ Nueva Andalucía REF# R4917778 339.000 €

| BEDS | BATHS | BUILT  | TERRACE |
|------|-------|--------|---------|
| 2    | 2     | 120 m² | 15 m²   |

Welcome to this spacious apartment in the Nueva Andalucía area, a property that combines comfort, light and an unbeatable location. With 105 m<sup>2</sup> of living space, this property stands out for its modern and functional design, where the open concept between the kitchen and the living room creates a spacious and welcoming space, ideal for enjoying everyday life or for sharing special moments with friends and family. The apartment has two double bedrooms perfectly equipped for rest and two full bathrooms with contemporary finishes, designed to offer comfort in every detail. The terrace closed with glass curtains adds a versatile space that you can enjoy all year round, either as a relaxation area or even as a corner to work with views. The south-east orientation provides wonderful natural light to all rooms, making the atmosphere warm and pleasant. In addition, the property includes air conditioning for your comfort at any time of the year, as well as a large clothesline that makes household chores easier. This apartment is ready to move into, with all the necessary amenities and an impeccable condition that will allow you to enjoy your new home from the first day. Its location is a real privilege: surrounded by shops, schools, cafes and restaurants, you will have everything you need at your fingertips. In addition, it is close to golf courses, the beach and the emblematic Puerto Banús, with excellent connections that make this area an ideal place both to live and to enjoy a getaway. For added convenience, the apartment includes a parking space and a storage room +34 951 123 083 | +44 (0)330 179 8687 | info@idiliqestates.com Local 28, Edificio D, Centro de Negocios Puerta de Banús, N-340, Km 175, 29660 Nueva Andlaucia