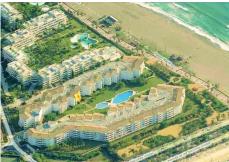

R4849330

Puerto Banús

REF# R4849330 430.000 €

 BEDS
 BATHS
 BUILT

 1
 1
 70 m²

Discover the opportunity you've been waiting for in Puerto Banús! Located on the seafront, facing one of the most beautiful beaches in Marbella, this property is the perfect retreat to enjoy the coastal lifestyle you've always dreamed of. This luxurious complex is located in a gated community, with 24-hour security and concierge service, guaranteeing your peace of mind and comfort. Enjoy spacious, well-kept gardens and two magnificent large swimming pools, ideal for relaxing in the sun. Best of all, you'll have direct access to the promenade and sandy beach - a true paradise at your doorstep! The property has 1 bedroom and 1 bathrooms, as well as a full kitchen with a separate laundry room. Its large, bright living room and cozy dining room are perfect for enjoying unforgettable moments. It also includes an underground parking space and a huge storage room, giving you all the space you need. The location is unbeatable, First Line Beach of Puerto Banús, with all services within reach: El Corte Inglés, trendy restaurants and luxury beach bars. In addition, very close to the property you will find a sports club with paddle tennis courts and a cafeteria, as well as pharmacies, banks and trendy shops. Don't miss this unique opportunity. This house is ideal both for enjoying an unforgettable holiday and for those looking for an investment with high returns in one of the best areas of the Costa del Sol. Contact us today to arrange a viewing. Keys in office.