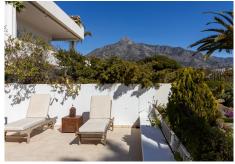

## R4954075

The Golden Mile

REF# R4954075 995.000 €

| BEDS | BATHS | BUILT  | TERRACE |
|------|-------|--------|---------|
| 2    | 2     | 190 m² | 67 m²   |

Fantastic apartment with sea views in the prestigious Las Terrazas de las Lomas de Marbella Club urbanization. Located in a secure and gated community within the Golden Mile of Marbella, it has well-kept mature gardens, a large pool with views of the sea and mountains and a particular architecture of the complex with a beautiful park, spa area with sauna and gym, as well as 24-hour security service with surveillance cameras. The complex was designed by the renowned architect Fernando Higueras and is recognized as Andalusian Heritage. This spacious 2-bedroom apartment with panoramic sea views and a huge south-facing terrace is situated on the middle floor of a prestigious complex and comprises comfortable accommodation comprising an entrance hall, a generous living/dining room with fireplace and access to the sunny semi-covered terrace. A fully equipped kitchen with high quality appliances. The master bedroom has large built-in wardrobes and an en-suite bathroom. Also a large double bedroom and a full bathroom. Marble floors throughout the house, electric blinds, electric awnings, air conditioning and double-glazed wooden windows. It is a great investment since it is one of the few apartments in the complex that has a valid Tourist License. The Golden Mile is one of the top locations of Marbella where you can find restaurants, Corte Inglés and the best beach clubs. Just 5 minutes from Puerto Banus, and Puente Romano area, the beach, schools and sports facilities are close to the apartment. It includes a large garage and