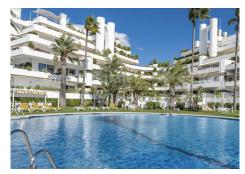

## R4954075

The Golden Mile

REF# R4954075 995.000 €

| BEDS | BATHS | BUILT  | TERRACE |
|------|-------|--------|---------|
| 2    | 2     | 190 m² | 67 m²   |

Fantastic apartment with sea views in the prestigious Las Terrazas de las Lomas de Marbella Club urbanization. Located in a secure and gated community within the Golden Mile of Marbella, it has well-kept mature gardens, a large pool with views of the sea and mountains and a particular architecture of the complex with a beautiful park, spa area with sauna and gym, as well as 24-hour security service with surveillance cameras. The complex was designed by the renowned architect Fernando Higueras and is recognized as Andalusian Heritage. This spacious 2-bedroom apartment with panoramic sea views and a huge south-facing terrace is situated on the middle floor of a prestigious complex and comprises comfortable accommodation comprising an entrance hall, a generous living/dining room with fireplace and access to the sunny semi-covered terrace. A fully equipped kitchen with high quality appliances. The master bedroom has large built-in wardrobes and an en-suite bathroom. Also a large double bedroom and a full bathroom. Marble floors throughout the house, electric blinds, electric awnings, air conditioning and double-glazed wooden windows. It is a great investment since it is one of the few apartments in the complex that has a valid Tourist License. The Golden Mile is one of the top locations of Marbella where you can find restaurants, Corte Inglés and the best beach clubs. Just 5 minutes from Puerto Banus, and Puente Romano area, the beach, schools and sports facilities are close to the apartment. It includes a large garage and