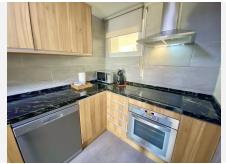

## R4954075

The Golden Mile

REF# R4954075 995.000 €

| BEDS | BATHS | BUILT  | TERRACE |
|------|-------|--------|---------|
| 2    | 2     | 190 m² | 67 m²   |

Fantastic apartment with sea views in the prestigious Las Terrazas de las Lomas de Marbella Club urbanization. Located in a secure and gated community within the Golden Mile of Marbella, it has well-kept mature gardens, a large pool with views of the sea and mountains and a particular architecture of the complex with a beautiful park, spa area with sauna and gym, as well as 24-hour security service with surveillance cameras. The complex was designed by the renowned architect Fernando Higueras and is recognized as Andalusian Heritage. This spacious 2-bedroom apartment with panoramic sea views and a huge south-facing terrace is situated on the middle floor of a prestigious complex and comprises comfortable accommodation comprising an entrance hall, a generous living/dining room with fireplace and access to the sunny semi-covered terrace. A fully equipped kitchen with high quality appliances. The master bedroom has large built-in wardrobes and an en-suite bathroom. Also a large double bedroom and a full bathroom. Marble floors throughout the house, electric blinds, electric awnings, air conditioning and double-glazed wooden windows. It is a great investment since it is one of the few apartments in the complex that has a valid Tourist License. The Golden Mile is one of the top locations of Marbella where you can find restaurants, Corte Inglés and the best beach clubs. Just 5 minutes from Puerto Banus, and Puente Romano area, the beach, schools and sports facilities are close to the apartment. It includes a large garage and