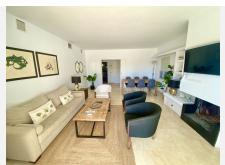

## R4954075

The Golden Mile

REF# R4954075 995.000 €

| BEDS | BATHS | BUILT  | TERRACE |
|------|-------|--------|---------|
| 2    | 2     | 190 m² | 67 m²   |

Fantastic apartment with sea views in the prestigious Las Terrazas de las Lomas de Marbella Club urbanization. Located in a secure and gated community within the Golden Mile of Marbella, it has well-kept mature gardens, a large pool with views of the sea and mountains and a particular architecture of the complex with a beautiful park, spa area with sauna and gym, as well as 24-hour security service with surveillance cameras. The complex was designed by the renowned architect Fernando Higueras and is recognized as Andalusian Heritage. This spacious 2-bedroom apartment with panoramic sea views and a huge south-facing terrace is situated on the middle floor of a prestigious complex and comprises comfortable accommodation comprising an entrance hall, a generous living/dining room with fireplace and access to the sunny semi-covered terrace. A fully equipped kitchen with high quality appliances. The master bedroom has large built-in wardrobes and an en-suite bathroom. Also a large double bedroom and a full bathroom. Marble floors throughout the house, electric blinds, electric awnings, air conditioning and double-glazed wooden windows. It is a great investment since it is one of the few apartments in the complex that has a valid Tourist License. The Golden Mile is one of the top locations of Marbella where you can find restaurants, Corte Inglés and the best beach clubs. Just 5 minutes from Puerto Banus, and Puente Romano area, the beach, schools and sports facilities are close to the apartment. It includes a large garage and