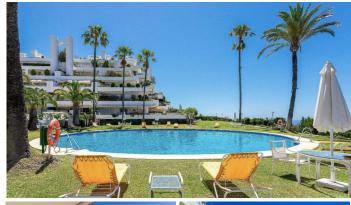

## R4954075

The Golden Mile

REF# R4954075 995.000 €

| BEDS | BATHS | BUILT  | TERRACE |
|------|-------|--------|---------|
| 2    | 2     | 190 m² | 67 m²   |

Fantastic apartment with sea views in the prestigious Las Terrazas de las Lomas de Marbella Club urbanization. Located in a secure and gated community within the Golden Mile of Marbella, it has well-kept mature gardens, a large pool with views of the sea and mountains and a particular architecture of the complex with a beautiful park, spa area with sauna and gym, as well as 24-hour security service with surveillance cameras. The complex was designed by the renowned architect Fernando Higueras and is recognized as Andalusian Heritage. This spacious 2-bedroom apartment with panoramic sea views and a huge south-facing terrace is situated on the middle floor of a prestigious complex and comprises comfortable accommodation comprising an entrance hall, a generous living/dining room with fireplace and access to the sunny semi-covered terrace. A fully equipped kitchen with high quality appliances. The master bedroom has large built-in wardrobes and an en-suite bathroom. Also a large double bedroom and a full bathroom. Marble floors throughout the house, electric blinds, electric awnings, air conditioning and double-glazed wooden windows. It is a great investment since it is one of the few apartments in the complex that has a valid Tourist License. The Golden Mile is one of the top locations of Marbella where you can find restaurants, Corte Inglés and the best beach clubs. Just 5 minutes from Puerto Banus, and Puente Romano area, the beach, schools and sports facilities are close to the apartment. It includes a large garage and