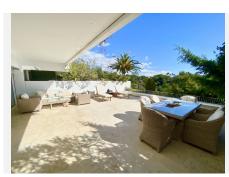

## R4954075

The Golden Mile

REF# R4954075 995.000 €

| BEDS | BATHS | BUILT  | TERRACE |
|------|-------|--------|---------|
| 2    | 2     | 190 m² | 67 m²   |

Fantastic apartment with sea views in the prestigious Las Terrazas de las Lomas de Marbella Club urbanization. Located in a secure and gated community within the Golden Mile of Marbella, it has well-kept mature gardens, a large pool with views of the sea and mountains and a particular architecture of the complex with a beautiful park, spa area with sauna and gym, as well as 24-hour security service with surveillance cameras. The complex was designed by the renowned architect Fernando Higueras and is recognized as Andalusian Heritage. This spacious 2-bedroom apartment with panoramic sea views and a huge south-facing terrace is situated on the middle floor of a prestigious complex and comprises comfortable accommodation comprising an entrance hall, a generous living/dining room with fireplace and access to the sunny semi-covered terrace. A fully equipped kitchen with high quality appliances. The master bedroom has large built-in wardrobes and an en-suite bathroom. Also a large double bedroom and a full bathroom. Marble floors throughout the house, electric blinds, electric awnings, air conditioning and double-glazed wooden windows. It is a great investment since it is one of the few apartments in the complex that has a valid Tourist License. The Golden Mile is one of the top locations of Marbella where you can find restaurants, Corte Inglés and the best beach clubs. Just 5 minutes from Puerto Banus, and Puente Romano area, the beach, schools and sports facilities are close to the apartment. It includes a large garage and