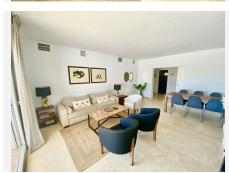

## R4954075

The Golden Mile

REF# R4954075 995.000 €

| BEDS | BATHS | BUILT  | TERRACE |
|------|-------|--------|---------|
| 2    | 2     | 190 m² | 67 m²   |

Fantastic apartment with sea views in the prestigious Las Terrazas de las Lomas de Marbella Club urbanization. Located in a secure and gated community within the Golden Mile of Marbella, it has well-kept mature gardens, a large pool with views of the sea and mountains and a particular architecture of the complex with a beautiful park, spa area with sauna and gym, as well as 24-hour security service with surveillance cameras. The complex was designed by the renowned architect Fernando Higueras and is recognized as Andalusian Heritage. This spacious 2-bedroom apartment with panoramic sea views and a huge south-facing terrace is situated on the middle floor of a prestigious complex and comprises comfortable accommodation comprising an entrance hall, a generous living/dining room with fireplace and access to the sunny semi-covered terrace. A fully equipped kitchen with high quality appliances. The master bedroom has large built-in wardrobes and an en-suite bathroom. Also a large double bedroom and a full bathroom. Marble floors throughout the house, electric blinds, electric awnings, air conditioning and double-glazed wooden windows. It is a great investment since it is one of the few apartments in the complex that has a valid Tourist License. The Golden Mile is one of the top locations of Marbella where you can find restaurants, Corte Inglés and the best beach clubs. Just 5 minutes from Puerto Banus, and Puente Romano area, the beach, schools and sports facilities are close to the apartment. It includes a large garage and