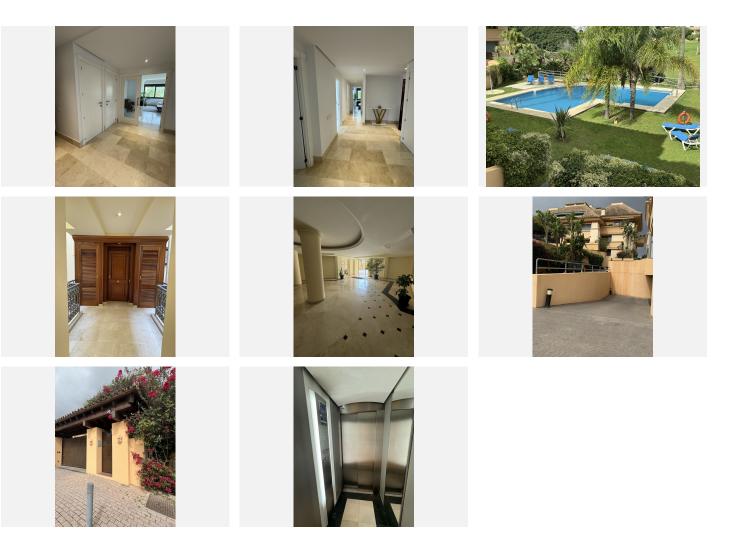

## IDILIQ ESTATES

R4683916 ♥ Nueva Andalucía REF# R4683916 850.000 €

| BEDS | BATHS | BUILT  |
|------|-------|--------|
| 3    | 2     | 127 m² |

Exclusive Residence for Sale in Lorcrigolf Urbanization, Nueva Andalucía Immerse yourself in luxury and sophistication with this magnificent property located in the prestigious Lorcrigolf urbanization, in the heart of Nueva Andalucía. With panoramic views of Los Naranjos Golf Course, this recently renovated villa offers a dream lifestyle on the Costa del Sol. Upon entering, you'll be greeted by a spacious and bright living-dining area, designed for both entertainment and relaxation. The modern, fully equipped kitchen with high-end appliances, and the convenient laundry room, add functionality and elegance to the property. Luxury finishes and designer furniture create an atmosphere of refinement in every corner. The residence features three bedrooms, each generously sized and equipped with fitted wardrobes for optimal storage. The master bedroom, with its luxurious en-suite bathroom, offers an oasis of tranquility and privacy. Additionally, the property includes a garage space and a storage room for added convenience. The exclusive urbanization, consisting of only 20 neighbors, offers a peaceful and secure environment, with concierge services, a refreshing swimming pool, and a relaxing sauna. With a privileged location in one of the most sought-after areas of Nueva Andalucía, this villa provides easy and convenient access to a wide range of amenities, including world-renowned golf courses, exclusive beach clubs, gourmet restaurants, and luxury shops. Don't miss the opportunity to acquire this exclusive property and enjoy the finest Mediterranean lifestyle on the +34 951 123 083 | +44 (0)330 179 8687 | info@idiliqestates.com Local 28, Edificio D, Centro de Negocios Puerta de Banús, N-340, Km 175, 29660 Nueva Andlaucia