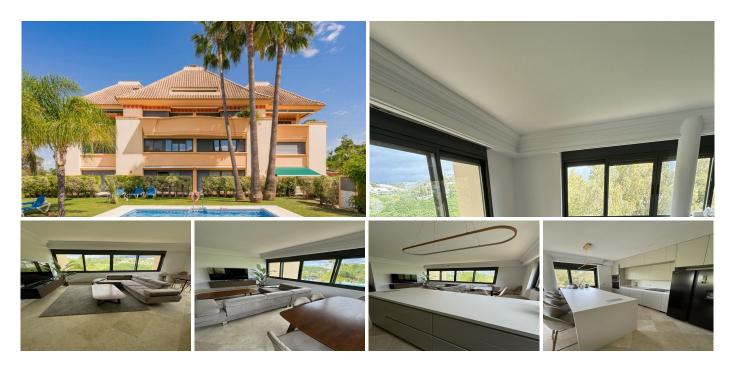

## IDILIQ ESTATES

R4683916 ♥ Nueva Andalucía REF# R4683916 850.000 €

| BEDS | BATHS | BUILT  |
|------|-------|--------|
| 3    | 2     | 127 m² |

Exclusive Residence for Sale in Lorcrigolf Urbanization, Nueva Andalucía Immerse yourself in luxury and sophistication with this magnificent property located in the prestigious Lorcrigolf urbanization, in the heart of Nueva Andalucía. With panoramic views of Los Naranjos Golf Course, this recently renovated villa offers a dream lifestyle on the Costa del Sol. Upon entering, you'll be greeted by a spacious and bright living-dining area, designed for both entertainment and relaxation. The modern, fully equipped kitchen with high-end appliances, and the convenient laundry room, add functionality and elegance to the property. Luxury finishes and designer furniture create an atmosphere of refinement in every corner. The residence features three bedrooms, each generously sized and equipped with fitted wardrobes for optimal storage. The master bedroom, with its luxurious en-suite bathroom, offers an oasis of tranquility and privacy. Additionally, the property includes a garage space and a storage room for added convenience. The exclusive urbanization, consisting of only 20 neighbors, offers a peaceful and secure environment, with concierge services, a refreshing swimming pool, and a relaxing sauna. With a privileged location in one of the most sought-after areas of Nueva Andalucía, this villa provides easy and convenient access to a wide range of amenities, including world-renowned golf courses, exclusive beach clubs, gourmet restaurants, and luxury shops. Don't miss the opportunity to acquire this exclusive property and enjoy the finest Mediterranean lifestyle on the +34 951 123 083 | +44 (0)330 179 8687 | info@idiliqestates.com Local 28, Edificio D, Centro de Negocios Puerta de Banús, N-340, Km 175, 29660 Nueva Andlaucia