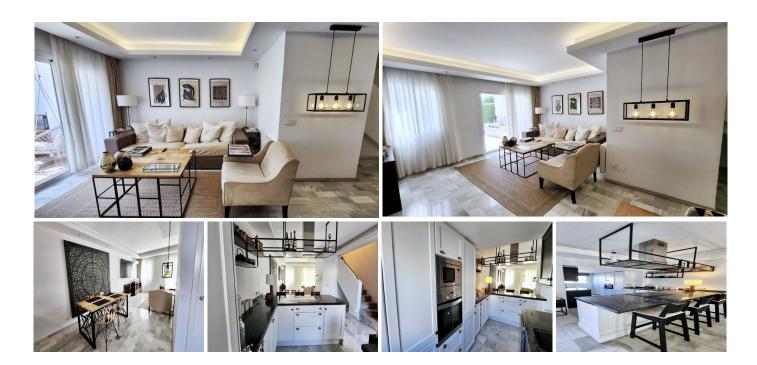

## R4895575

Nueva Andalucía

REF# R4895575 750.000 €

| BEDS | BATHS | BUILT  | TERRACE |
|------|-------|--------|---------|
| 3    | 3     | 150 m² | 12 m²   |

THE PROPERTY Imagine yourself entering a spectacular duplex apartment in the heart of Nueva Andalucía, Marbella. This elegant home features a unique layout that offers comfort and privacy, feeling more like a townhouse than an apartment. On the ground floor, a modern open kitchen merges with a cozy living room, both with access to a large terrace that overlooks a lush community garden, providing a feeling of serenity and connection with nature. The ground floor also houses a toilet, providing practicality to daily life. Climbing the stairs, the upper floor reveals three charming bedrooms, one of them currently used with a dressing room. The master bedroom features a luxurious en-suite bathroom, while the other two share an elegant additional bathroom. This duplex, completely renovated, exhibits a modern and bright design, highlighting attention to detail. Located in an exclusive urbanization, enjoy sunny days in the community pool surrounded by well-kept gardens, creating an idyllic environment in which every day becomes a unique experience. This home is more than an apartment; It is a haven where elegance meets comfort in the heart of vibrant Nueva Andalucía. AREA The exclusive Miragolf urbanization, located in the heart of Aloha, Nueva Andalucía, is an oasis of luxury and tranquility. Surrounded by golf courses and majestic villas, it offers an idyllic setting for those seeking a distinguished lifestyle. Close to the prestigious Aloha School, the area is perfect for families who value quality education. The proximity to shops and restaurants provides