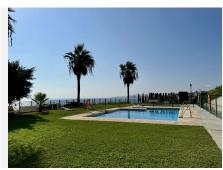

## R4884442

Carvajal

REF# R4884442 459.000 €

| BEDS | BATHS | BUILT | TERRACE |
|------|-------|-------|---------|
| 2    | 1.5   | 89 m² | 17 m²   |

Beachfront Apartment with Stunning Sea Views. Are you dreaming of living by the sea? This apartment is perfectly positioned for those who wish to enjoy the best of coastal living. Whether you prefer to relax on the beach, swim in the Mediterranean Sea, dine at nearby restaurants, or explore the vibrant surroundings, everything you need is just a stone's throw away. The apartment offers: 2 spacious bedrooms, both with fitted wardrobes. The master bedroom has sea views and direct access to the terrace. Large bathroom with bathtub, as well as a guest toilet. A fully equipped kitchen with plenty of space to cook. A bright and spacious living room with both a dining and lounge area, leading to a lovely south-facing covered terrace with a breathtaking view of the Mediterranean, the beautiful beaches, and the coast. A private parking space in the garage is also included. The apartment is located in a secure, peaceful gated community with well-maintained communal gardens and swimming pools, and there is direct access to the beach and promenade, allowing you to enjoy the beautiful Mediterranean coastline. You'll find a wide range of amenities within walking distance, including beach bars (e.g. La Cubana), cafes, restaurants, shops, Carvajal train station and more. If you are looking for a beachfront apartment, this one is perfect.