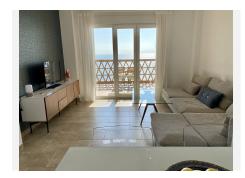

## R4884442

Carvajal

REF# R4884442 459.000 €

| BEDS | BATHS | BUILT | TERRACE |
|------|-------|-------|---------|
| 2    | 1.5   | 89 m² | 17 m²   |

Beachfront Apartment with Stunning Sea Views. Are you dreaming of living by the sea? This apartment is perfectly positioned for those who wish to enjoy the best of coastal living. Whether you prefer to relax on the beach, swim in the Mediterranean Sea, dine at nearby restaurants, or explore the vibrant surroundings, everything you need is just a stone's throw away. The apartment offers: 2 spacious bedrooms, both with fitted wardrobes. The master bedroom has sea views and direct access to the terrace. Large bathroom with bathtub, as well as a guest toilet. A fully equipped kitchen with plenty of space to cook. A bright and spacious living room with both a dining and lounge area, leading to a lovely south-facing covered terrace with a breathtaking view of the Mediterranean, the beautiful beaches, and the coast. A private parking space in the garage is also included. The apartment is located in a secure, peaceful gated community with well-maintained communal gardens and swimming pools, and there is direct access to the beach and promenade, allowing you to enjoy the beautiful Mediterranean coastline. You'll find a wide range of amenities within walking distance, including beach bars (e.g. La Cubana), cafes, restaurants, shops, Carvajal train station and more. If you are looking for a beachfront apartment, this one is perfect.