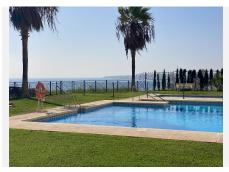

## R4884442

Carvajal

REF# R4884442 459.000 €

| BEDS | BATHS | BUILT | TERRACE |
|------|-------|-------|---------|
| 2    | 1.5   | 89 m² | 17 m²   |

Beachfront Apartment with Stunning Sea Views. Are you dreaming of living by the sea? This apartment is perfectly positioned for those who wish to enjoy the best of coastal living. Whether you prefer to relax on the beach, swim in the Mediterranean Sea, dine at nearby restaurants, or explore the vibrant surroundings, everything you need is just a stone's throw away. The apartment offers: 2 spacious bedrooms, both with fitted wardrobes. The master bedroom has sea views and direct access to the terrace. Large bathroom with bathtub, as well as a guest toilet. A fully equipped kitchen with plenty of space to cook. A bright and spacious living room with both a dining and lounge area, leading to a lovely south-facing covered terrace with a breathtaking view of the Mediterranean, the beautiful beaches, and the coast. A private parking space in the garage is also included. The apartment is located in a secure, peaceful gated community with well-maintained communal gardens and swimming pools, and there is direct access to the beach and promenade, allowing you to enjoy the beautiful Mediterranean coastline. You'll find a wide range of amenities within walking distance, including beach bars (e.g. La Cubana), cafes, restaurants, shops, Carvajal train station and more. If you are looking for a beachfront apartment, this one is perfect.