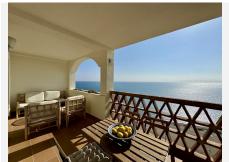

## R4884442

Carvajal

REF# R4884442 459.000 €

| BEDS | BATHS | BUILT | TERRACE |
|------|-------|-------|---------|
| 2    | 1.5   | 89 m² | 17 m²   |

Beachfront Apartment with Stunning Sea Views. Are you dreaming of living by the sea? This apartment is perfectly positioned for those who wish to enjoy the best of coastal living. Whether you prefer to relax on the beach, swim in the Mediterranean Sea, dine at nearby restaurants, or explore the vibrant surroundings, everything you need is just a stone's throw away. The apartment offers: 2 spacious bedrooms, both with fitted wardrobes. The master bedroom has sea views and direct access to the terrace. Large bathroom with bathtub, as well as a guest toilet. A fully equipped kitchen with plenty of space to cook. A bright and spacious living room with both a dining and lounge area, leading to a lovely south-facing covered terrace with a breathtaking view of the Mediterranean, the beautiful beaches, and the coast. A private parking space in the garage is also included. The apartment is located in a secure, peaceful gated community with well-maintained communal gardens and swimming pools, and there is direct access to the beach and promenade, allowing you to enjoy the beautiful Mediterranean coastline. You'll find a wide range of amenities within walking distance, including beach bars (e.g. La Cubana), cafes, restaurants, shops, Carvajal train station and more. If you are looking for a beachfront apartment, this one is perfect.