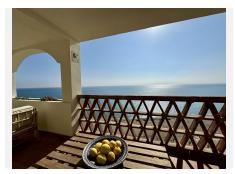

## R4884442

Carvajal

REF# R4884442 459.000 €

| BEDS | BATHS | BUILT | TERRACE |
|------|-------|-------|---------|
| 2    | 1.5   | 89 m² | 17 m²   |

Beachfront Apartment with Stunning Sea Views. Are you dreaming of living by the sea? This apartment is perfectly positioned for those who wish to enjoy the best of coastal living. Whether you prefer to relax on the beach, swim in the Mediterranean Sea, dine at nearby restaurants, or explore the vibrant surroundings, everything you need is just a stone's throw away. The apartment offers: 2 spacious bedrooms, both with fitted wardrobes. The master bedroom has sea views and direct access to the terrace. Large bathroom with bathtub, as well as a guest toilet. A fully equipped kitchen with plenty of space to cook. A bright and spacious living room with both a dining and lounge area, leading to a lovely south-facing covered terrace with a breathtaking view of the Mediterranean, the beautiful beaches, and the coast. A private parking space in the garage is also included. The apartment is located in a secure, peaceful gated community with well-maintained communal gardens and swimming pools, and there is direct access to the beach and promenade, allowing you to enjoy the beautiful Mediterranean coastline. You'll find a wide range of amenities within walking distance, including beach bars (e.g. La Cubana), cafes, restaurants, shops, Carvajal train station and more. If you are looking for a beachfront apartment, this one is perfect.