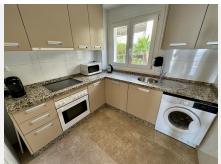

## R4884442

Carvajal

REF# R4884442 459.000 €

| BEDS | BATHS | BUILT | TERRACE |
|------|-------|-------|---------|
| 2    | 1.5   | 89 m² | 17 m²   |

Beachfront Apartment with Stunning Sea Views. Are you dreaming of living by the sea? This apartment is perfectly positioned for those who wish to enjoy the best of coastal living. Whether you prefer to relax on the beach, swim in the Mediterranean Sea, dine at nearby restaurants, or explore the vibrant surroundings, everything you need is just a stone's throw away. The apartment offers: 2 spacious bedrooms, both with fitted wardrobes. The master bedroom has sea views and direct access to the terrace. Large bathroom with bathtub, as well as a guest toilet. A fully equipped kitchen with plenty of space to cook. A bright and spacious living room with both a dining and lounge area, leading to a lovely south-facing covered terrace with a breathtaking view of the Mediterranean, the beautiful beaches, and the coast. A private parking space in the garage is also included. The apartment is located in a secure, peaceful gated community with well-maintained communal gardens and swimming pools, and there is direct access to the beach and promenade, allowing you to enjoy the beautiful Mediterranean coastline. You'll find a wide range of amenities within walking distance, including beach bars (e.g. La Cubana), cafes, restaurants, shops, Carvajal train station and more. If you are looking for a beachfront apartment, this one is perfect.