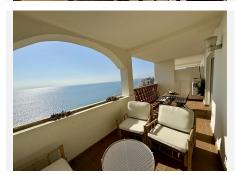

## R4884442

Carvajal

REF# R4884442 459.000 €

| BEDS | BATHS | BUILT | TERRACE |
|------|-------|-------|---------|
| 2    | 1.5   | 89 m² | 17 m²   |

Beachfront Apartment with Stunning Sea Views. Are you dreaming of living by the sea? This apartment is perfectly positioned for those who wish to enjoy the best of coastal living. Whether you prefer to relax on the beach, swim in the Mediterranean Sea, dine at nearby restaurants, or explore the vibrant surroundings, everything you need is just a stone's throw away. The apartment offers: 2 spacious bedrooms, both with fitted wardrobes. The master bedroom has sea views and direct access to the terrace. Large bathroom with bathtub, as well as a guest toilet. A fully equipped kitchen with plenty of space to cook. A bright and spacious living room with both a dining and lounge area, leading to a lovely south-facing covered terrace with a breathtaking view of the Mediterranean, the beautiful beaches, and the coast. A private parking space in the garage is also included. The apartment is located in a secure, peaceful gated community with well-maintained communal gardens and swimming pools, and there is direct access to the beach and promenade, allowing you to enjoy the beautiful Mediterranean coastline. You'll find a wide range of amenities within walking distance, including beach bars (e.g. La Cubana), cafes, restaurants, shops, Carvajal train station and more. If you are looking for a beachfront apartment, this one is perfect.