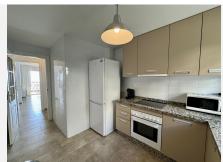

## R4884442

Carvajal

REF# R4884442 459.000 €

| BEDS | BATHS | BUILT | TERRACE |
|------|-------|-------|---------|
| 2    | 1.5   | 89 m² | 17 m²   |

Beachfront Apartment with Stunning Sea Views. Are you dreaming of living by the sea? This apartment is perfectly positioned for those who wish to enjoy the best of coastal living. Whether you prefer to relax on the beach, swim in the Mediterranean Sea, dine at nearby restaurants, or explore the vibrant surroundings, everything you need is just a stone's throw away. The apartment offers: 2 spacious bedrooms, both with fitted wardrobes. The master bedroom has sea views and direct access to the terrace. Large bathroom with bathtub, as well as a guest toilet. A fully equipped kitchen with plenty of space to cook. A bright and spacious living room with both a dining and lounge area, leading to a lovely south-facing covered terrace with a breathtaking view of the Mediterranean, the beautiful beaches, and the coast. A private parking space in the garage is also included. The apartment is located in a secure, peaceful gated community with well-maintained communal gardens and swimming pools, and there is direct access to the beach and promenade, allowing you to enjoy the beautiful Mediterranean coastline. You'll find a wide range of amenities within walking distance, including beach bars (e.g. La Cubana), cafes, restaurants, shops, Carvajal train station and more. If you are looking for a beachfront apartment, this one is perfect.