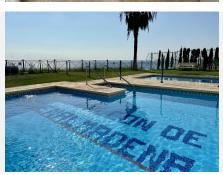

## R4884442

Carvajal

REF# R4884442 459.000 €

| BEDS | BATHS | BUILT | TERRACE |
|------|-------|-------|---------|
| 2    | 1.5   | 89 m² | 17 m²   |

Beachfront Apartment with Stunning Sea Views. Are you dreaming of living by the sea? This apartment is perfectly positioned for those who wish to enjoy the best of coastal living. Whether you prefer to relax on the beach, swim in the Mediterranean Sea, dine at nearby restaurants, or explore the vibrant surroundings, everything you need is just a stone's throw away. The apartment offers: 2 spacious bedrooms, both with fitted wardrobes. The master bedroom has sea views and direct access to the terrace. Large bathroom with bathtub, as well as a guest toilet. A fully equipped kitchen with plenty of space to cook. A bright and spacious living room with both a dining and lounge area, leading to a lovely south-facing covered terrace with a breathtaking view of the Mediterranean, the beautiful beaches, and the coast. A private parking space in the garage is also included. The apartment is located in a secure, peaceful gated community with well-maintained communal gardens and swimming pools, and there is direct access to the beach and promenade, allowing you to enjoy the beautiful Mediterranean coastline. You'll find a wide range of amenities within walking distance, including beach bars (e.g. La Cubana), cafes, restaurants, shops, Carvajal train station and more. If you are looking for a beachfront apartment, this one is perfect.