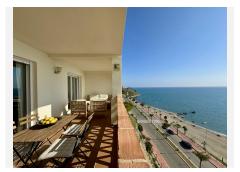

## R4884442

Carvajal

REF# R4884442 459.000 €

| BEDS | BATHS | BUILT | TERRACE |
|------|-------|-------|---------|
| 2    | 1.5   | 89 m² | 17 m²   |

Beachfront Apartment with Stunning Sea Views. Are you dreaming of living by the sea? This apartment is perfectly positioned for those who wish to enjoy the best of coastal living. Whether you prefer to relax on the beach, swim in the Mediterranean Sea, dine at nearby restaurants, or explore the vibrant surroundings, everything you need is just a stone's throw away. The apartment offers: 2 spacious bedrooms, both with fitted wardrobes. The master bedroom has sea views and direct access to the terrace. Large bathroom with bathtub, as well as a guest toilet. A fully equipped kitchen with plenty of space to cook. A bright and spacious living room with both a dining and lounge area, leading to a lovely south-facing covered terrace with a breathtaking view of the Mediterranean, the beautiful beaches, and the coast. A private parking space in the garage is also included. The apartment is located in a secure, peaceful gated community with well-maintained communal gardens and swimming pools, and there is direct access to the beach and promenade, allowing you to enjoy the beautiful Mediterranean coastline. You'll find a wide range of amenities within walking distance, including beach bars (e.g. La Cubana), cafes, restaurants, shops, Carvajal train station and more. If you are looking for a beachfront apartment, this one is perfect.