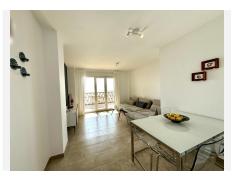

## R4884442

Carvajal

REF# R4884442 459.000 €

| BEDS | BATHS | BUILT | TERRACE |
|------|-------|-------|---------|
| 2    | 1.5   | 89 m² | 17 m²   |

Beachfront Apartment with Stunning Sea Views. Are you dreaming of living by the sea? This apartment is perfectly positioned for those who wish to enjoy the best of coastal living. Whether you prefer to relax on the beach, swim in the Mediterranean Sea, dine at nearby restaurants, or explore the vibrant surroundings, everything you need is just a stone's throw away. The apartment offers: 2 spacious bedrooms, both with fitted wardrobes. The master bedroom has sea views and direct access to the terrace. Large bathroom with bathtub, as well as a guest toilet. A fully equipped kitchen with plenty of space to cook. A bright and spacious living room with both a dining and lounge area, leading to a lovely south-facing covered terrace with a breathtaking view of the Mediterranean, the beautiful beaches, and the coast. A private parking space in the garage is also included. The apartment is located in a secure, peaceful gated community with well-maintained communal gardens and swimming pools, and there is direct access to the beach and promenade, allowing you to enjoy the beautiful Mediterranean coastline. You'll find a wide range of amenities within walking distance, including beach bars (e.g. La Cubana), cafes, restaurants, shops, Carvajal train station and more. If you are looking for a beachfront apartment, this one is perfect.