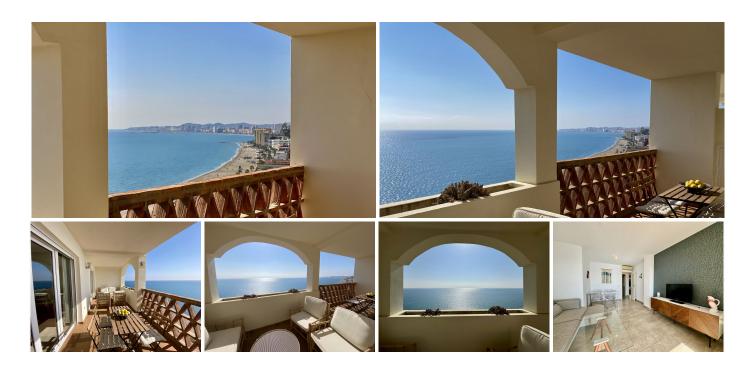

## R4884442

Carvajal

REF# R4884442 459.000 €

| BEDS | BATHS | BUILT | TERRACE |
|------|-------|-------|---------|
| 2    | 1.5   | 89 m² | 17 m²   |

Beachfront Apartment with Stunning Sea Views. Are you dreaming of living by the sea? This apartment is perfectly positioned for those who wish to enjoy the best of coastal living. Whether you prefer to relax on the beach, swim in the Mediterranean Sea, dine at nearby restaurants, or explore the vibrant surroundings, everything you need is just a stone's throw away. The apartment offers: 2 spacious bedrooms, both with fitted wardrobes. The master bedroom has sea views and direct access to the terrace. Large bathroom with bathtub, as well as a guest toilet. A fully equipped kitchen with plenty of space to cook. A bright and spacious living room with both a dining and lounge area, leading to a lovely south-facing covered terrace with a breathtaking view of the Mediterranean, the beautiful beaches, and the coast. A private parking space in the garage is also included. The apartment is located in a secure, peaceful gated community with well-maintained communal gardens and swimming pools, and there is direct access to the beach and promenade, allowing you to enjoy the beautiful Mediterranean coastline. You'll find a wide range of amenities within walking distance, including beach bars (e.g. La Cubana), cafes, restaurants, shops, Carvajal train station and more. If you are looking for a beachfront apartment, this one is perfect.