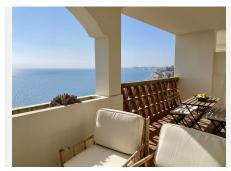

## R4884442

Carvajal

REF# R4884442 459.000 €

| BEDS | BATHS | BUILT | TERRACE |
|------|-------|-------|---------|
| 2    | 1.5   | 89 m² | 17 m²   |

Beachfront Apartment with Stunning Sea Views. Are you dreaming of living by the sea? This apartment is perfectly positioned for those who wish to enjoy the best of coastal living. Whether you prefer to relax on the beach, swim in the Mediterranean Sea, dine at nearby restaurants, or explore the vibrant surroundings, everything you need is just a stone's throw away. The apartment offers: 2 spacious bedrooms, both with fitted wardrobes. The master bedroom has sea views and direct access to the terrace. Large bathroom with bathtub, as well as a guest toilet. A fully equipped kitchen with plenty of space to cook. A bright and spacious living room with both a dining and lounge area, leading to a lovely south-facing covered terrace with a breathtaking view of the Mediterranean, the beautiful beaches, and the coast. A private parking space in the garage is also included. The apartment is located in a secure, peaceful gated community with well-maintained communal gardens and swimming pools, and there is direct access to the beach and promenade, allowing you to enjoy the beautiful Mediterranean coastline. You'll find a wide range of amenities within walking distance, including beach bars (e.g. La Cubana), cafes, restaurants, shops, Carvajal train station and more. If you are looking for a beachfront apartment, this one is perfect.