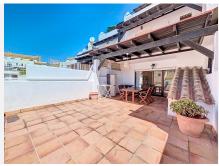

## R4907596

Manilva

REF# R4907596 424.200 €

| BEDS | BATHS | BUILT  | TERRACE |
|------|-------|--------|---------|
| 4    | 2     | 120 m² | 40 m²   |

Imagine a home in a private urbanisation with large green areas, a communal pool, in a very quiet area, ideal to disconnect and have a quality of life as you deserve. And not only that, on the beachfront and with sea views. Well, we have good news, you don't have to imagine it any more, we have it just for you, it is not a dream it is a reality within your reach, you can start enjoying it, if you think you deserve it... This spacious townhouse is divided into three floors plus the garage capable of up to three vehicles, plus a large wardrobe to store whatever comes up, but there is still more. It has a storage room of more than 37 square meters. On the ground floor we find an independent kitchen with laundry room, a toilet, a spacious living room with access to a large terrace where you can enjoy barbecues with sea views or meals under the stars. We go up to the ground floor where there are three bedrooms with two full bathrooms, one of them en suite in the master bedroom. All bedrooms are exterior, so they have great natural light. On the top floor we find a large bedroom with a wooden ceiling and a large terrace with unbeatable views of the sea. You can now request an appointment with us, we will be happy to assist you in several languages. As well as accompanying you throughout the process, for your greater peace of mind. We are professionals!!