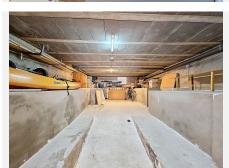

## R4907596

Manilva

REF# R4907596 424.200 €

| BEDS | BATHS | BUILT  | TERRACE |
|------|-------|--------|---------|
| 4    | 2     | 120 m² | 40 m²   |

Imagine a home in a private urbanisation with large green areas, a communal pool, in a very quiet area, ideal to disconnect and have a quality of life as you deserve. And not only that, on the beachfront and with sea views. Well, we have good news, you don't have to imagine it any more, we have it just for you, it is not a dream it is a reality within your reach, you can start enjoying it, if you think you deserve it... This spacious townhouse is divided into three floors plus the garage capable of up to three vehicles, plus a large wardrobe to store whatever comes up, but there is still more. It has a storage room of more than 37 square meters. On the ground floor we find an independent kitchen with laundry room, a toilet, a spacious living room with access to a large terrace where you can enjoy barbecues with sea views or meals under the stars. We go up to the ground floor where there are three bedrooms with two full bathrooms, one of them en suite in the master bedroom. All bedrooms are exterior, so they have great natural light. On the top floor we find a large bedroom with a wooden ceiling and a large terrace with unbeatable views of the sea. You can now request an appointment with us, we will be happy to assist you in several languages. As well as accompanying you throughout the process, for your greater peace of mind. We are professionals!!