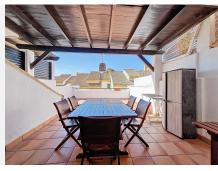

## R4907596

Manilva

REF# R4907596 424.200 €

| BEDS | BATHS | BUILT  | TERRACE |
|------|-------|--------|---------|
| 4    | 2     | 120 m² | 40 m²   |

Imagine a home in a private urbanisation with large green areas, a communal pool, in a very quiet area, ideal to disconnect and have a quality of life as you deserve. And not only that, on the beachfront and with sea views. Well, we have good news, you don't have to imagine it any more, we have it just for you, it is not a dream it is a reality within your reach, you can start enjoying it, if you think you deserve it... This spacious townhouse is divided into three floors plus the garage capable of up to three vehicles, plus a large wardrobe to store whatever comes up, but there is still more. It has a storage room of more than 37 square meters. On the ground floor we find an independent kitchen with laundry room, a toilet, a spacious living room with access to a large terrace where you can enjoy barbecues with sea views or meals under the stars. We go up to the ground floor where there are three bedrooms with two full bathrooms, one of them en suite in the master bedroom. All bedrooms are exterior, so they have great natural light. On the top floor we find a large bedroom with a wooden ceiling and a large terrace with unbeatable views of the sea. You can now request an appointment with us, we will be happy to assist you in several languages. As well as accompanying you throughout the process, for your greater peace of mind. We are professionals!!