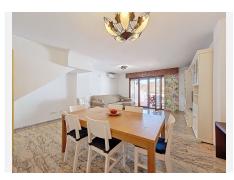

## R4907596

Manilva

REF# R4907596 424.200 €

| BEDS | BATHS | BUILT  | TERRACE |
|------|-------|--------|---------|
| 4    | 2     | 120 m² | 40 m²   |

Imagine a home in a private urbanisation with large green areas, a communal pool, in a very quiet area, ideal to disconnect and have a quality of life as you deserve. And not only that, on the beachfront and with sea views. Well, we have good news, you don't have to imagine it any more, we have it just for you, it is not a dream it is a reality within your reach, you can start enjoying it, if you think you deserve it... This spacious townhouse is divided into three floors plus the garage capable of up to three vehicles, plus a large wardrobe to store whatever comes up, but there is still more. It has a storage room of more than 37 square meters. On the ground floor we find an independent kitchen with laundry room, a toilet, a spacious living room with access to a large terrace where you can enjoy barbecues with sea views or meals under the stars. We go up to the ground floor where there are three bedrooms with two full bathrooms, one of them en suite in the master bedroom. All bedrooms are exterior, so they have great natural light. On the top floor we find a large bedroom with a wooden ceiling and a large terrace with unbeatable views of the sea. You can now request an appointment with us, we will be happy to assist you in several languages. As well as accompanying you throughout the process, for your greater peace of mind. We are professionals!!