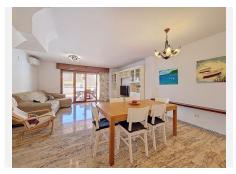

## R4907596

Manilva

REF# R4907596 424.200 €

| BEDS | BATHS | BUILT  | TERRACE |
|------|-------|--------|---------|
| 4    | 2     | 120 m² | 40 m²   |

Imagine a home in a private urbanisation with large green areas, a communal pool, in a very quiet area, ideal to disconnect and have a quality of life as you deserve. And not only that, on the beachfront and with sea views. Well, we have good news, you don't have to imagine it any more, we have it just for you, it is not a dream it is a reality within your reach, you can start enjoying it, if you think you deserve it... This spacious townhouse is divided into three floors plus the garage capable of up to three vehicles, plus a large wardrobe to store whatever comes up, but there is still more. It has a storage room of more than 37 square meters. On the ground floor we find an independent kitchen with laundry room, a toilet, a spacious living room with access to a large terrace where you can enjoy barbecues with sea views or meals under the stars. We go up to the ground floor where there are three bedrooms with two full bathrooms, one of them en suite in the master bedroom. All bedrooms are exterior, so they have great natural light. On the top floor we find a large bedroom with a wooden ceiling and a large terrace with unbeatable views of the sea. You can now request an appointment with us, we will be happy to assist you in several languages. As well as accompanying you throughout the process, for your greater peace of mind. We are professionals!!