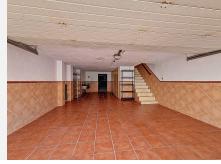

## R4907596

Manilva

REF# R4907596 424.200 €

| BEDS | BATHS | BUILT  | TERRACE |
|------|-------|--------|---------|
| 4    | 2     | 120 m² | 40 m²   |

Imagine a home in a private urbanisation with large green areas, a communal pool, in a very quiet area, ideal to disconnect and have a quality of life as you deserve. And not only that, on the beachfront and with sea views. Well, we have good news, you don't have to imagine it any more, we have it just for you, it is not a dream it is a reality within your reach, you can start enjoying it, if you think you deserve it... This spacious townhouse is divided into three floors plus the garage capable of up to three vehicles, plus a large wardrobe to store whatever comes up, but there is still more. It has a storage room of more than 37 square meters. On the ground floor we find an independent kitchen with laundry room, a toilet, a spacious living room with access to a large terrace where you can enjoy barbecues with sea views or meals under the stars. We go up to the ground floor where there are three bedrooms with two full bathrooms, one of them en suite in the master bedroom. All bedrooms are exterior, so they have great natural light. On the top floor we find a large bedroom with a wooden ceiling and a large terrace with unbeatable views of the sea. You can now request an appointment with us, we will be happy to assist you in several languages. As well as accompanying you throughout the process, for your greater peace of mind. We are professionals!!