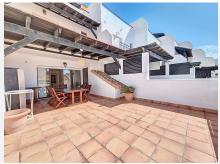

## R4907596

Manilva

REF# R4907596 424.200 €

| BEDS | BATHS | BUILT  | TERRACE |
|------|-------|--------|---------|
| 4    | 2     | 120 m² | 40 m²   |

Imagine a home in a private urbanisation with large green areas, a communal pool, in a very quiet area, ideal to disconnect and have a quality of life as you deserve. And not only that, on the beachfront and with sea views. Well, we have good news, you don't have to imagine it any more, we have it just for you, it is not a dream it is a reality within your reach, you can start enjoying it, if you think you deserve it... This spacious townhouse is divided into three floors plus the garage capable of up to three vehicles, plus a large wardrobe to store whatever comes up, but there is still more. It has a storage room of more than 37 square meters. On the ground floor we find an independent kitchen with laundry room, a toilet, a spacious living room with access to a large terrace where you can enjoy barbecues with sea views or meals under the stars. We go up to the ground floor where there are three bedrooms with two full bathrooms, one of them en suite in the master bedroom. All bedrooms are exterior, so they have great natural light. On the top floor we find a large bedroom with a wooden ceiling and a large terrace with unbeatable views of the sea. You can now request an appointment with us, we will be happy to assist you in several languages. As well as accompanying you throughout the process, for your greater peace of mind. We are professionals!!