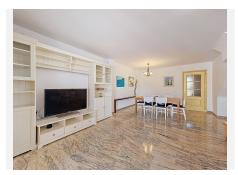

## R4907596

Manilva

REF# R4907596 424.200 €

| BEDS | BATHS | BUILT  | TERRACE |
|------|-------|--------|---------|
| 4    | 2     | 120 m² | 40 m²   |

Imagine a home in a private urbanisation with large green areas, a communal pool, in a very quiet area, ideal to disconnect and have a quality of life as you deserve. And not only that, on the beachfront and with sea views. Well, we have good news, you don't have to imagine it any more, we have it just for you, it is not a dream it is a reality within your reach, you can start enjoying it, if you think you deserve it... This spacious townhouse is divided into three floors plus the garage capable of up to three vehicles, plus a large wardrobe to store whatever comes up, but there is still more. It has a storage room of more than 37 square meters. On the ground floor we find an independent kitchen with laundry room, a toilet, a spacious living room with access to a large terrace where you can enjoy barbecues with sea views or meals under the stars. We go up to the ground floor where there are three bedrooms with two full bathrooms, one of them en suite in the master bedroom. All bedrooms are exterior, so they have great natural light. On the top floor we find a large bedroom with a wooden ceiling and a large terrace with unbeatable views of the sea. You can now request an appointment with us, we will be happy to assist you in several languages. As well as accompanying you throughout the process, for your greater peace of mind. We are professionals!!