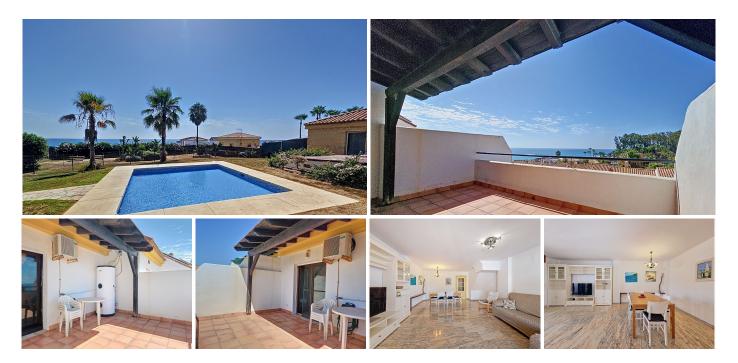

## R4907596

Manilva

REF# R4907596 424.200 €

| BEDS | BATHS | BUILT  | TERRACE |
|------|-------|--------|---------|
| 4    | 2     | 120 m² | 40 m²   |

Imagine a home in a private urbanisation with large green areas, a communal pool, in a very quiet area, ideal to disconnect and have a quality of life as you deserve. And not only that, on the beachfront and with sea views. Well, we have good news, you don't have to imagine it any more, we have it just for you, it is not a dream it is a reality within your reach, you can start enjoying it, if you think you deserve it... This spacious townhouse is divided into three floors plus the garage capable of up to three vehicles, plus a large wardrobe to store whatever comes up, but there is still more. It has a storage room of more than 37 square meters. On the ground floor we find an independent kitchen with laundry room, a toilet, a spacious living room with access to a large terrace where you can enjoy barbecues with sea views or meals under the stars. We go up to the ground floor where there are three bedrooms with two full bathrooms, one of them en suite in the master bedroom. All bedrooms are exterior, so they have great natural light. On the top floor we find a large bedroom with a wooden ceiling and a large terrace with unbeatable views of the sea. You can now request an appointment with us, we will be happy to assist you in several languages. As well as accompanying you throughout the process, for your greater peace of mind. We are professionals!!