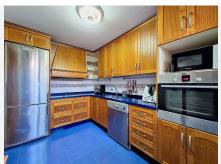

## R4907596

Manilva

REF# R4907596 424.200 €

| BEDS | BATHS | BUILT  | TERRACE |
|------|-------|--------|---------|
| 4    | 2     | 120 m² | 40 m²   |

Imagine a home in a private urbanisation with large green areas, a communal pool, in a very quiet area, ideal to disconnect and have a quality of life as you deserve. And not only that, on the beachfront and with sea views. Well, we have good news, you don't have to imagine it any more, we have it just for you, it is not a dream it is a reality within your reach, you can start enjoying it, if you think you deserve it... This spacious townhouse is divided into three floors plus the garage capable of up to three vehicles, plus a large wardrobe to store whatever comes up, but there is still more. It has a storage room of more than 37 square meters. On the ground floor we find an independent kitchen with laundry room, a toilet, a spacious living room with access to a large terrace where you can enjoy barbecues with sea views or meals under the stars. We go up to the ground floor where there are three bedrooms with two full bathrooms, one of them en suite in the master bedroom. All bedrooms are exterior, so they have great natural light. On the top floor we find a large bedroom with a wooden ceiling and a large terrace with unbeatable views of the sea. You can now request an appointment with us, we will be happy to assist you in several languages. As well as accompanying you throughout the process, for your greater peace of mind. We are professionals!!