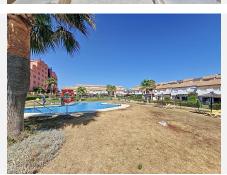

## R4907596

Manilva

REF# R4907596 424.200 €

| BEDS | BATHS | BUILT  | TERRACE |
|------|-------|--------|---------|
| 4    | 2     | 120 m² | 40 m²   |

Imagine a home in a private urbanisation with large green areas, a communal pool, in a very quiet area, ideal to disconnect and have a quality of life as you deserve. And not only that, on the beachfront and with sea views. Well, we have good news, you don't have to imagine it any more, we have it just for you, it is not a dream it is a reality within your reach, you can start enjoying it, if you think you deserve it... This spacious townhouse is divided into three floors plus the garage capable of up to three vehicles, plus a large wardrobe to store whatever comes up, but there is still more. It has a storage room of more than 37 square meters. On the ground floor we find an independent kitchen with laundry room, a toilet, a spacious living room with access to a large terrace where you can enjoy barbecues with sea views or meals under the stars. We go up to the ground floor where there are three bedrooms with two full bathrooms, one of them en suite in the master bedroom. All bedrooms are exterior, so they have great natural light. On the top floor we find a large bedroom with a wooden ceiling and a large terrace with unbeatable views of the sea. You can now request an appointment with us, we will be happy to assist you in several languages. As well as accompanying you throughout the process, for your greater peace of mind. We are professionals!!