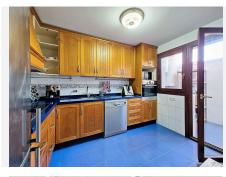

## R4907596

Manilva

REF# R4907596 424.200 €

| BEDS | BATHS | BUILT  | TERRACE |
|------|-------|--------|---------|
| 4    | 2     | 120 m² | 40 m²   |

Imagine a home in a private urbanisation with large green areas, a communal pool, in a very quiet area, ideal to disconnect and have a quality of life as you deserve. And not only that, on the beachfront and with sea views. Well, we have good news, you don't have to imagine it any more, we have it just for you, it is not a dream it is a reality within your reach, you can start enjoying it, if you think you deserve it... This spacious townhouse is divided into three floors plus the garage capable of up to three vehicles, plus a large wardrobe to store whatever comes up, but there is still more. It has a storage room of more than 37 square meters. On the ground floor we find an independent kitchen with laundry room, a toilet, a spacious living room with access to a large terrace where you can enjoy barbecues with sea views or meals under the stars. We go up to the ground floor where there are three bedrooms with two full bathrooms, one of them en suite in the master bedroom. All bedrooms are exterior, so they have great natural light. On the top floor we find a large bedroom with a wooden ceiling and a large terrace with unbeatable views of the sea. You can now request an appointment with us, we will be happy to assist you in several languages. As well as accompanying you throughout the process, for your greater peace of mind. We are professionals!!