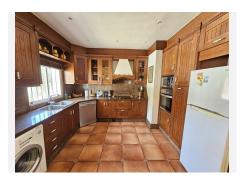

The main villa accommodates up to eight guests across three spacious en-suite bedrooms. Interiors are tastefully designed in a rustic-classical style, blending traditional charm with luxurious finishes. The elegant living and dining areas feature a large fireplace and expansive windows, flooding the space with natural light and framing beautiful garden views. A fully equipped kitchen opens onto an authentic Andalusian courtyard complete with a decorative fountain, offering a serene and stylish setting for private dining or quiet reflection.