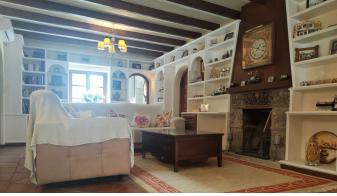

The main villa accommodates up to eight guests across three spacious en-suite bedrooms. Interiors are tastefully designed in a rustic-classical style, blending traditional charm with luxurious finishes. The elegant living and dining areas feature a large fireplace and expansive windows, flooding the space with natural light and framing beautiful garden views. A fully equipped kitchen opens onto an authentic Andalusian courtyard complete with a decorative fountain, offering a serene and stylish setting for private dining or quiet reflection.