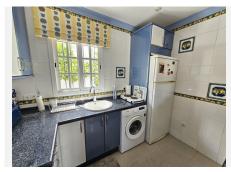

The main villa accommodates up to eight guests across three spacious en-suite bedrooms. Interiors are tastefully designed in a rustic-classical style, blending traditional charm with luxurious finishes. The elegant living and dining areas feature a large fireplace and expansive windows, flooding the space with natural light and framing beautiful garden views. A fully equipped kitchen opens onto an authentic Andalusian courtyard complete with a decorative fountain, offering a serene and stylish setting for private dining or quiet reflection.