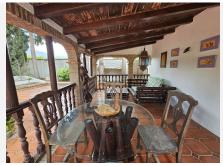

well as a series of pergolas and terraces that create tranquil outdoor lounges and elegant entertaining spaces.

A highlight of the estate is the elevated gazebo, offering sweeping, uninterrupted views across the gardens, pools, and surrounding landscape — an idyllic setting for sunset dinners or peaceful mornings.

The main villa accommodates up to eight guests across three spacious en-suite bedrooms. Interiors are tastefully designed in a rustic-classical style, blending traditional charm with luxurious finishes. The elegant living and dining areas feature a large fireplace and expansive windows, flooding the space with natural light and framing beautiful garden views. A fully equipped kitchen opens onto an authentic Andalusian courtyard complete with a decorative fountain, offering a serene and stylish setting for private dining or quiet reflection.