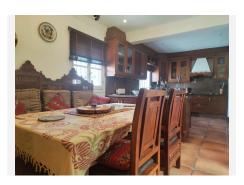

The main villa accommodates up to eight guests across three spacious en-suite bedrooms. Interiors are tastefully designed in a rustic-classical style, blending traditional charm with luxurious finishes. The elegant living and dining areas feature a large fireplace and expansive windows, flooding the space with natural light and framing beautiful garden views. A fully equipped kitchen opens onto an authentic Andalusian courtyard complete with a decorative fountain, offering a serene and stylish setting for private dining or quiet reflection.