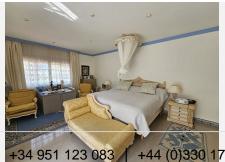

The main villa accommodates up to eight guests across three spacious en-suite bedrooms. Interiors are tastefully designed in a rustic-classical style, blending traditional charm with luxurious finishes. The elegant living and dining areas feature a large fireplace and expansive windows, flooding the space with natural light and framing beautiful garden views. A fully equipped kitchen opens onto an authentic Andalusian courtyard complete with a decorative fountain, offering a serene and stylish setting for private dining or quiet reflection.