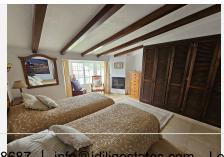

The main villa accommodates up to eight guests across three spacious en-suite bedrooms. Interiors are tastefully designed in a rustic-classical style, blending traditional charm with luxurious finishes. The elegant living and dining areas feature a large fireplace and expansive windows, flooding the space with natural light and framing beautiful garden views. A fully equipped kitchen opens onto an authentic Andalusian courtyard complete with a decorative fountain, offering a serene and stylish setting for private dining or quiet reflection.