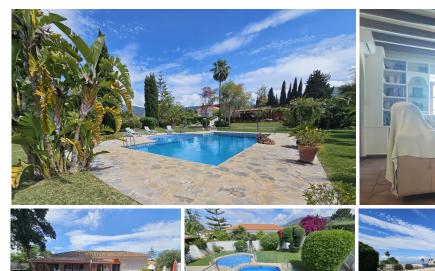

Spanning more than 15,230 square meters of private grounds, and offering over 597 square meters of constructed living space, outhouses and storage rooms, the estate is a secluded paradise. Surrounded by manicured gardens, mature fruit and tropical trees, and framed by scenic views of the mountains and countryside, the property offers a lifestyle defined by space, serenity, and refined taste.

From the moment you enter via the grand, tree-lined driveway, it's clear this is no ordinary residence. Palm trees and cypresses line the private approach, leading to generous parking areas and lush green spaces. The grounds feature three impressive swimming pools, ideal for enjoying Andalusia's abundant sunshine, as +34 951 123 083 | +44 (0)330 179 8687 | info@idiliqestates.com Local 28, Edificio D, Centro de Negocios Puerta de Banús, N-340, Km 175, 29660 Nueva Andlaucia

well as a series of pergolas and terraces that create tranquil outdoor lounges and elegant entertaining spaces.

A highlight of the estate is the elevated gazebo, offering sweeping, uninterrupted views across the gardens, pools, and surrounding landscape — an idyllic setting for sunset dinners or peaceful mornings.

For equestrian lovers, the estate is particularly rare. It includes a professional-standard dressage area and well-appointed stables, fully equipped to house multiple horses - a feature seldom found in a private residence of this caliber.