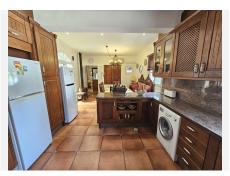

The main villa accommodates up to eight guests across three spacious en-suite bedrooms. Interiors are tastefully designed in a rustic-classical style, blending traditional charm with luxurious finishes. The elegant living and dining areas feature a large fireplace and expansive windows, flooding the space with natural light and framing beautiful garden views. A fully equipped kitchen opens onto an authentic Andalusian courtyard complete with a decorative fountain, offering a serene and stylish setting for private dining or quiet reflection.