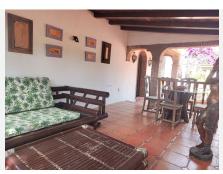

The main villa accommodates up to eight guests across three spacious en-suite bedrooms. Interiors are tastefully designed in a rustic-classical style, blending traditional charm with luxurious finishes. The elegant living and dining areas feature a large fireplace and expansive windows, flooding the space with natural light and framing beautiful garden views. A fully equipped kitchen opens onto an authentic Andalusian courtyard complete with a decorative fountain, offering a serene and stylish setting for private dining or quiet reflection.