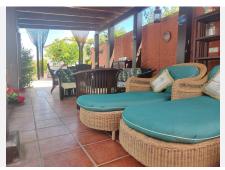

well as a series of pergolas and terraces that create tranquil outdoor lounges and elegant entertaining spaces.

A highlight of the estate is the elevated gazebo, offering sweeping, uninterrupted views across the gardens, pools, and surrounding landscape — an idyllic setting for sunset dinners or peaceful mornings.

The main villa accommodates up to eight guests across three spacious en-suite bedrooms. Interiors are tastefully designed in a rustic-classical style, blending traditional charm with luxurious finishes. The elegant living and dining areas feature a large fireplace and expansive windows, flooding the space with natural light and framing beautiful garden views. A fully equipped kitchen opens onto an authentic Andalusian courtyard complete with a decorative fountain, offering a serene and stylish setting for private dining or quiet reflection.