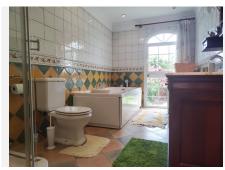

The main villa accommodates up to eight guests across three spacious en-suite bedrooms. Interiors are tastefully designed in a rustic-classical style, blending traditional charm with luxurious finishes. The elegant living and dining areas feature a large fireplace and expansive windows, flooding the space with natural light and framing beautiful garden views. A fully equipped kitchen opens onto an authentic Andalusian courtyard complete with a decorative fountain, offering a serene and stylish setting for private dining or quiet reflection.