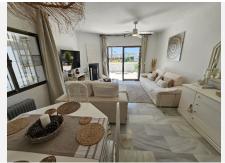

## R5023057

Calahonda

REF# R5023057 275.000 €

| BEDS | BATHS | BUILT | TERRACE |
|------|-------|-------|---------|
| 2    | 2     | 87 m² | 36 m²   |

Discover coastal living at its finest in this beautifully positioned two-bedroom apartment in central Calahonda, boasting uninterrupted panoramic views of the Mediterranean and the surrounding areas. This bright and spacious home features two generously sized double bedrooms, including a master suite with a private terrace and ensuite bathroom—perfect for quiet mornings with a sea breeze.

The second bathroom, complete with a modern shower, adds extra convenience for guests or family. The fully equipped kitchen includes a breakfast bar and opens into a sun-filled living room with a cozy fireplace and captivating sea views. Step outside onto the large main terrace to relax or entertain while taking in the stunning coastline.

Comfort is guaranteed with air conditioning throughout, and the apartment is being sold fully furnished (as per inventory), ready for you to move in. Set within a meticulously maintained complex, residents enjoy access to lush communal gardens, a sparkling outdoor pool, a heated indoor pool, and convenient communal parking. The popular restaurant Miel y Nata is just a few minutes walk away.