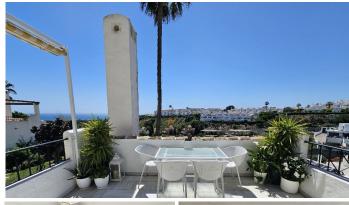

## R5023057

Calahonda

REF# R5023057 275.000 €

| BEDS | BATHS | BUILT | TERRACE |
|------|-------|-------|---------|
| 2    | 2     | 87 m² | 36 m²   |

Discover coastal living at its finest in this beautifully positioned two-bedroom apartment in central Calahonda, boasting uninterrupted panoramic views of the Mediterranean and the surrounding areas. This bright and spacious home features two generously sized double bedrooms, including a master suite with a private terrace and ensuite bathroom—perfect for quiet mornings with a sea breeze.

The second bathroom, complete with a modern shower, adds extra convenience for guests or family. The fully equipped kitchen includes a breakfast bar and opens into a sun-filled living room with a cozy fireplace and captivating sea views. Step outside onto the large main terrace to relax or entertain while taking in the stunning coastline.