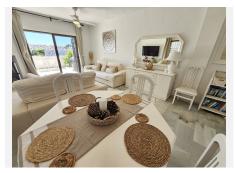

## R5023057

Calahonda

REF# R5023057 275.000 €

| BEDS | BATHS | BUILT | TERRACE |
|------|-------|-------|---------|
| 2    | 2     | 87 m² | 36 m²   |

Discover coastal living at its finest in this beautifully positioned two-bedroom apartment in central Calahonda, boasting uninterrupted panoramic views of the Mediterranean and the surrounding areas. This bright and spacious home features two generously sized double bedrooms, including a master suite with a private terrace and ensuite bathroom—perfect for quiet mornings with a sea breeze.

The second bathroom, complete with a modern shower, adds extra convenience for guests or family. The fully equipped kitchen includes a breakfast bar and opens into a sun-filled living room with a cozy fireplace and captivating sea views. Step outside onto the large main terrace to relax or entertain while taking in the stunning coastline.

Comfort is guaranteed with air conditioning throughout, and the apartment is being sold fully furnished (as per inventory), ready for you to move in. Set within a meticulously maintained complex, residents enjoy access to lush communal gardens, a sparkling outdoor pool, a heated indoor pool, and convenient communal parking. The popular restaurant Miel y Nata is just a few minutes walk away.