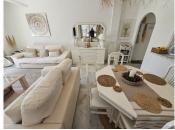

## R5023057

Calahonda

REF# R5023057 275.000 €

| BEDS | BATHS | BUILT | TERRACE |
|------|-------|-------|---------|
| 2    | 2     | 87 m² | 36 m²   |

Discover coastal living at its finest in this beautifully positioned two-bedroom apartment in central Calahonda, boasting uninterrupted panoramic views of the Mediterranean and the surrounding areas. This bright and spacious home features two generously sized double bedrooms, including a master suite with a private terrace and ensuite bathroom—perfect for quiet mornings with a sea breeze.

The second bathroom, complete with a modern shower, adds extra convenience for guests or family. The fully equipped kitchen includes a breakfast bar and opens into a sun-filled living room with a cozy fireplace and captivating sea views. Step outside onto the large main terrace to relax or entertain while taking in the stunning coastline.

Comfort is guaranteed with air conditioning throughout, and the apartment is being sold fully furnished (as per inventory), ready for you to move in. Set within a meticulously maintained complex, residents enjoy access to lush communal gardens, a sparkling outdoor pool, a heated indoor pool, and convenient communal parking. The popular restaurant Miel y Nata is just a few minutes walk away.