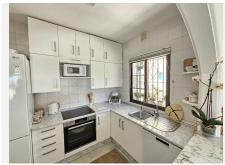

## R5023057

Calahonda

REF# R5023057 275.000 €

| BEDS | BATHS | BUILT | TERRACE |
|------|-------|-------|---------|
| 2    | 2     | 87 m² | 36 m²   |

Discover coastal living at its finest in this beautifully positioned two-bedroom apartment in central Calahonda, boasting uninterrupted panoramic views of the Mediterranean and the surrounding areas. This bright and spacious home features two generously sized double bedrooms, including a master suite with a private terrace and ensuite bathroom—perfect for quiet mornings with a sea breeze.

The second bathroom, complete with a modern shower, adds extra convenience for guests or family. The fully equipped kitchen includes a breakfast bar and opens into a sun-filled living room with a cozy fireplace and captivating sea views. Step outside onto the large main terrace to relax or entertain while taking in the stunning coastline.

Comfort is guaranteed with air conditioning throughout, and the apartment is being sold fully furnished (as per inventory), ready for you to move in. Set within a meticulously maintained complex, residents enjoy access to lush communal gardens, a sparkling outdoor pool, a heated indoor pool, and convenient communal parking. The popular restaurant Miel y Nata is just a few minutes walk away.