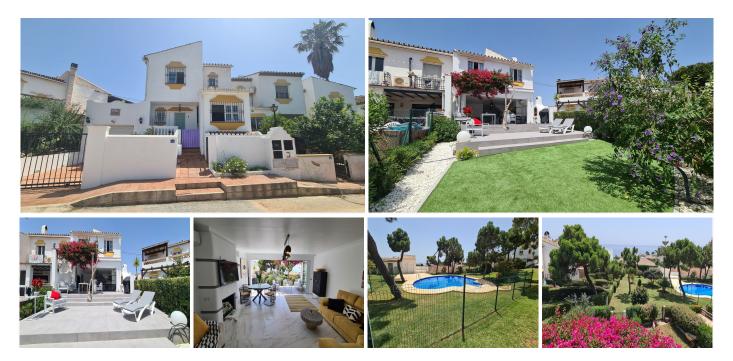

### 

| BEDS | BATHS | BUILT  | PLOT  |
|------|-------|--------|-------|
| 3    | 2.5   | 169 m² | 76 m² |

We are delighted to feature this completely renovated, stylish 3 bedroom semi detached house located just a

few minutes walk to the beach and the lively town of La Cala de Mijas.

On entering the gates from the street you will find a private parking space as well as a spacious garage with plenty of room for storage. Out the front door there is a terrace where you can enjoy lovely views of the surrounding countryside while you are having your morning coffee. Entering the home you are met with a large living area, with its wall to wall foldable glass doors, open, bright and spacious and your eyes will be immediately drawn to the gorgeous sea views and immaculately appointed communal garden areas. Outside you have your own private garden that leads directly out to the pool and communal gardens as well as a large covered terrace.

Back inside on the ground floor, there is beautifully appointed fitted kitchen, featuring high end quality materials and electrical appliances. There is also a toilet on this floor.

Moving upstairs, just a few steps up from the living room area, we have a large terrace complete with Jazzuci with plenty of room for dining and sun loungers. From here you have great views of the surrounding countryside, Continuing up to the first floor, there are 3 good sized bedrooms and 2 family bathrooms. Two uerta

#### of

these bedrooms are south facing and have been extended to give additional space and light. They also feature stunning sea views and views of the communal garden and pool.

With the beach at your door step and La Cala de Mijas just a few minutes walk away whether as a holiday home, fully time living or as a rental investment this represents a unique opportunity and will not be on the market very long, Book your viewing appointment today. Video tour of the property available on request.