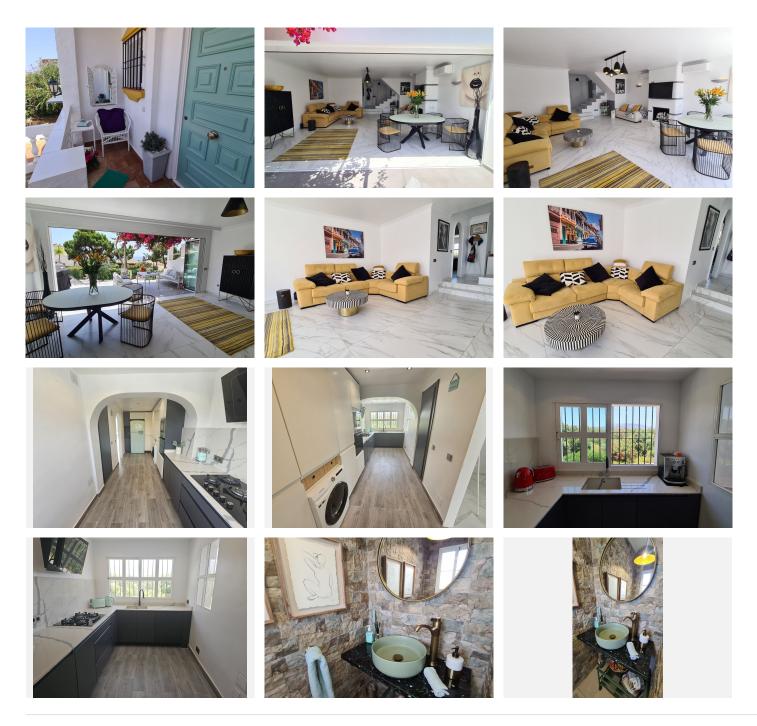

few minutes walk to the beach and the lively town of La Cala de Mijas.

On entering the gates from the street you will find a private parking space as well as a spacious garage with plenty of room for storage. Out the front door there is a terrace where you can enjoy lovely views of the surrounding countryside while you are having your morning coffee. Entering the home you are met with a large living area, with its wall to wall foldable glass doors, open, bright and spacious and your eyes will be immediately drawn to the gorgeous sea views and immaculately appointed communal garden areas. Outside you have your own private garden that leads directly out to the pool and communal gardens as well as a large covered terrace.

Back inside on the ground floor, there is beautifully appointed fitted kitchen, featuring high end quality materials and electrical appliances. There is also a toilet on this floor.

Moving upstairs, just a few steps up from the living room area, we have a large terrace complete with Jazzuci with plenty of room for dining and sun loungers. From here you have great views of the surrounding countryside, Continuing up to the first floor, there are 3 good sized bedrooms and 2 family bathrooms. Two uerta