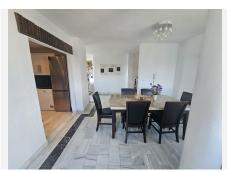

This stunning duplex penthouse in Calahonda, situated on the coveted Costa del Sol, presents a unique opportunity for both personal use and investment. With a tourist license already in place and a history of rental bookings, it offers strong potential for generating income. The property boasts 160 m² of space, featuring 3 bedrooms, 2 bathrooms and a toilet.

The penthouse also offers a private underground parking space and a storage room for added convenience. Inside, the apartment comes with a fitted kitchen and en-suite bathroom in the main bedroom, air conditioning throughout, fitted wardrobes and marble flooring.