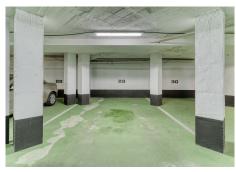

The penthouse also offers a private underground parking space and a storage room for added convenience. Inside, the apartment comes with a fitted kitchen and en-suite bathroom in the main bedroom, air conditioning throughout, fitted wardrobes and marble flooring.