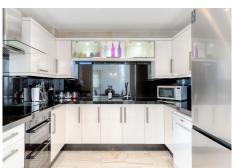

The penthouse also offers a private underground parking space and a storage room for added convenience. Inside, the apartment comes with a fitted kitchen and en-suite bathroom in the main bedroom, air conditioning throughout, fitted wardrobes and marble flooring.