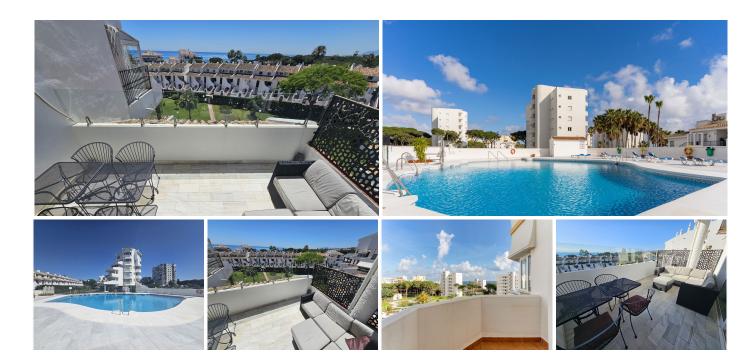

The penthouse enjoys a prime location, just a short stroll from the beach, and benefits from south-southwest orientation, flooding the interior with natural light throughout the day. From multiple points of the home, you can enjoy breathtaking sea views. The proximity to local amenities, such as shops, schools, public transport, and the marina, makes this property perfect for those seeking a blend of comfort and quality of life in a coastal setting.

Additional features include a several private terraces—ideal for relaxing or dining outdoors while enjoying the Mediterranean views. The property is part of a secure, gated complex with access to a community garden and swimming pool, perfect for enjoying the sunny Costa del Sol climate.

The penthouse also offers a private underground parking space and a storage room for added convenience. Inside, the apartment comes with a fitted kitchen and en-suite bathroom in the main bedroom, air conditioning throughout, fitted wardrobes and marble flooring.