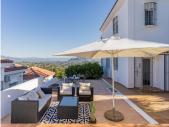

## R4909123

• Alhaurín el Grande

REF# R4909123 599.000 €

| BEDS | BATHS | BUILT  | PLOT   |
|------|-------|--------|--------|
| 4    | 4     | 260 m² | 846 m² |

New to Market: Immaculately Presented 4-Bedroom Villa with Stunning Views in Alhaurín el Grande We are delighted to present this beautifully maintained 4-bedroom villa, ideally located on the outskirts of the popular Spanish inland towns of Alhaurín el Grande and Coín. Offering panoramic views of the Guadalhorce Valley, this property provides the perfect blend of modern comfort and outdoor living in a tranquil setting. Key Features: Breathtaking Views: Enjoy spectacular panoramic views of the Guadalhorce Valley from several outdoor terraces. Private Pool & Outdoor Spaces: Relax by your private pool or unwind in one of the multiple terraces, perfect for alfresco dining or simply soaking up the sun. A designated chill-out area offers a peaceful retreat. Easy Maintenance: The beautifully landscaped outdoor spaces are designed for minimal upkeep, giving you more time to enjoy your surroundings. Private Parking & Storerooms: The villa offers private parking and additional storage space, with one storeroom currently used as a small gym. Inside the Villa: Spacious Ground Floor: A bright and airy living/dining area with a cozy fireplace, leading to the ground-floor terrace and pool area. The modern kitchen is fully equipped and flows out to an additional terrace and garden area. A convenient guest toilet and a bedroom/office are also located on this level. Upstairs Retreat: Three generously sized bedrooms, two of which are ensuite, offer privacy and comfort. Both ensuite bedrooms open to a shared terrace with exceptional views of the surrounding countryside.