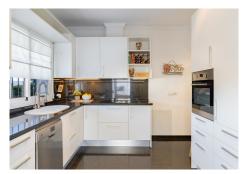

## R4909123

• Alhaurín el Grande

REF# R4909123 599.000 €

| BEDS | BATHS | BUILT  | PLOT   |
|------|-------|--------|--------|
| 4    | 4     | 260 m² | 846 m² |

New to Market: Immaculately Presented 4-Bedroom Villa with Stunning Views in Alhaurín el Grande We are delighted to present this beautifully maintained 4-bedroom villa, ideally located on the outskirts of the popular Spanish inland towns of Alhaurín el Grande and Coín. Offering panoramic views of the Guadalhorce Valley, this property provides the perfect blend of modern comfort and outdoor living in a tranquil setting. Key Features: Breathtaking Views: Enjoy spectacular panoramic views of the Guadalhorce Valley from several outdoor terraces. Private Pool & Outdoor Spaces: Relax by your private pool or unwind in one of the multiple terraces, perfect for alfresco dining or simply soaking up the sun. A designated chill-out area offers a peaceful retreat. Easy Maintenance: The beautifully landscaped outdoor spaces are designed for minimal upkeep, giving you more time to enjoy your surroundings. Private Parking & Storerooms: The villa offers private parking and additional storage space, with one storeroom currently used as a small gym. Inside the Villa: Spacious Ground Floor: A bright and airy living/dining area with a cozy fireplace, leading to the ground-floor terrace and pool area. The modern kitchen is fully equipped and flows out to an additional terrace and garden area. A convenient guest toilet and a bedroom/office are also located on this level. Upstairs Retreat: Three generously sized bedrooms, two of which are ensuite, offer privacy and comfort. Both ensuite bedrooms open to a shared terrace with exceptional views of the surrounding countryside.