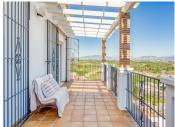

## R4909123

• Alhaurín el Grande

REF# R4909123 599.000 €

| BEDS | BATHS | BUILT  | PLOT   |
|------|-------|--------|--------|
| 4    | 4     | 260 m² | 846 m² |

New to Market: Immaculately Presented 4-Bedroom Villa with Stunning Views in Alhaurín el Grande We are delighted to present this beautifully maintained 4-bedroom villa, ideally located on the outskirts of the popular Spanish inland towns of Alhaurín el Grande and Coín. Offering panoramic views of the Guadalhorce Valley, this property provides the perfect blend of modern comfort and outdoor living in a tranquil setting. Key Features: Breathtaking Views: Enjoy spectacular panoramic views of the Guadalhorce Valley from several outdoor terraces. Private Pool & Outdoor Spaces: Relax by your private pool or unwind in one of the multiple terraces, perfect for alfresco dining or simply soaking up the sun. A designated chill-out area offers a peaceful retreat. Easy Maintenance: The beautifully landscaped outdoor spaces are designed for minimal upkeep, giving you more time to enjoy your surroundings. Private Parking & Storerooms: The villa offers private parking and additional storage space, with one storeroom currently used as a small gym. Inside the Villa: Spacious Ground Floor: A bright and airy living/dining area with a cozy fireplace, leading to the ground-floor terrace and pool area. The modern kitchen is fully equipped and flows out to an additional terrace and garden area. A convenient guest toilet and a bedroom/office are also located on this level. Upstairs Retreat: Three generously sized bedrooms, two of which are ensuite, offer privacy and comfort. Both ensuite bedrooms open to a shared terrace with exceptional views of the surrounding countryside.