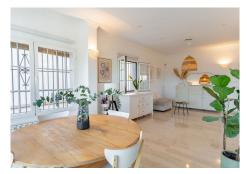

## R4909123

• Alhaurín el Grande

REF# R4909123 599.000 €

| BEDS | BATHS | BUILT  | PLOT   |
|------|-------|--------|--------|
| 4    | 4     | 260 m² | 846 m² |

New to Market: Immaculately Presented 4-Bedroom Villa with Stunning Views in Alhaurín el Grande We are delighted to present this beautifully maintained 4-bedroom villa, ideally located on the outskirts of the popular Spanish inland towns of Alhaurín el Grande and Coín. Offering panoramic views of the Guadalhorce Valley, this property provides the perfect blend of modern comfort and outdoor living in a tranquil setting. Key Features: Breathtaking Views: Enjoy spectacular panoramic views of the Guadalhorce Valley from several outdoor terraces. Private Pool & Outdoor Spaces: Relax by your private pool or unwind in one of the multiple terraces, perfect for alfresco dining or simply soaking up the sun. A designated chill-out area offers a peaceful retreat. Easy Maintenance: The beautifully landscaped outdoor spaces are designed for minimal upkeep, giving you more time to enjoy your surroundings. Private Parking & Storerooms: The villa offers private parking and additional storage space, with one storeroom currently used as a small gym. Inside the Villa: Spacious Ground Floor: A bright and airy living/dining area with a cozy fireplace, leading to the ground-floor terrace and pool area. The modern kitchen is fully equipped and flows out to an additional terrace and garden area. A convenient guest toilet and a bedroom/office are also located on this level. Upstairs Retreat: Three generously sized bedrooms, two of which are ensuite, offer privacy and comfort. Both ensuite bedrooms open to a shared terrace with exceptional views of the surrounding countryside.