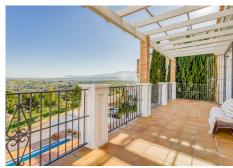

## R4909123

• Alhaurín el Grande

REF# R4909123 599.000 €

| BEDS | BATHS | BUILT  | PLOT   |
|------|-------|--------|--------|
| 4    | 4     | 260 m² | 846 m² |

New to Market: Immaculately Presented 4-Bedroom Villa with Stunning Views in Alhaurín el Grande We are delighted to present this beautifully maintained 4-bedroom villa, ideally located on the outskirts of the popular Spanish inland towns of Alhaurín el Grande and Coín. Offering panoramic views of the Guadalhorce Valley, this property provides the perfect blend of modern comfort and outdoor living in a tranquil setting. Key Features: Breathtaking Views: Enjoy spectacular panoramic views of the Guadalhorce Valley from several outdoor terraces. Private Pool & Outdoor Spaces: Relax by your private pool or unwind in one of the multiple terraces, perfect for alfresco dining or simply soaking up the sun. A designated chill-out area offers a peaceful retreat. Easy Maintenance: The beautifully landscaped outdoor spaces are designed for minimal upkeep, giving you more time to enjoy your surroundings. Private Parking & Storerooms: The villa offers private parking and additional storage space, with one storeroom currently used as a small gym. Inside the Villa: Spacious Ground Floor: A bright and airy living/dining area with a cozy fireplace, leading to the ground-floor terrace and pool area. The modern kitchen is fully equipped and flows out to an additional terrace and garden area. A convenient guest toilet and a bedroom/office are also located on this level. Upstairs Retreat: Three generously sized bedrooms, two of which are ensuite, offer privacy and comfort. Both ensuite bedrooms open to a shared terrace with exceptional views of the surrounding countryside.