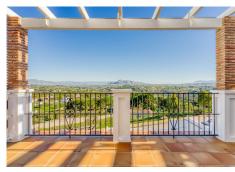

## R4909123

• Alhaurín el Grande

REF# R4909123 599.000 €

| BEDS | BATHS | BUILT  | PLOT   |
|------|-------|--------|--------|
| 4    | 4     | 260 m² | 846 m² |

New to Market: Immaculately Presented 4-Bedroom Villa with Stunning Views in Alhaurín el Grande We are delighted to present this beautifully maintained 4-bedroom villa, ideally located on the outskirts of the popular Spanish inland towns of Alhaurín el Grande and Coín. Offering panoramic views of the Guadalhorce Valley, this property provides the perfect blend of modern comfort and outdoor living in a tranquil setting. Key Features: Breathtaking Views: Enjoy spectacular panoramic views of the Guadalhorce Valley from several outdoor terraces. Private Pool & Outdoor Spaces: Relax by your private pool or unwind in one of the multiple terraces, perfect for alfresco dining or simply soaking up the sun. A designated chill-out area offers a peaceful retreat. Easy Maintenance: The beautifully landscaped outdoor spaces are designed for minimal upkeep, giving you more time to enjoy your surroundings. Private Parking & Storerooms: The villa offers private parking and additional storage space, with one storeroom currently used as a small gym. Inside the Villa: Spacious Ground Floor: A bright and airy living/dining area with a cozy fireplace, leading to the ground-floor terrace and pool area. The modern kitchen is fully equipped and flows out to an additional terrace and garden area. A convenient guest toilet and a bedroom/office are also located on this level. Upstairs Retreat: Three generously sized bedrooms, two of which are ensuite, offer privacy and comfort. Both ensuite bedrooms open to a shared terrace with exceptional views of the surrounding countryside.