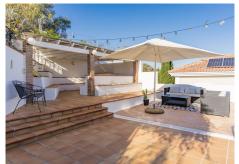

## R4909123

• Alhaurín el Grande

REF# R4909123 599.000 €

| BEDS | BATHS | BUILT  | PLOT   |
|------|-------|--------|--------|
| 4    | 4     | 260 m² | 846 m² |

New to Market: Immaculately Presented 4-Bedroom Villa with Stunning Views in Alhaurín el Grande We are delighted to present this beautifully maintained 4-bedroom villa, ideally located on the outskirts of the popular Spanish inland towns of Alhaurín el Grande and Coín. Offering panoramic views of the Guadalhorce Valley, this property provides the perfect blend of modern comfort and outdoor living in a tranquil setting. Key Features: Breathtaking Views: Enjoy spectacular panoramic views of the Guadalhorce Valley from several outdoor terraces. Private Pool & Outdoor Spaces: Relax by your private pool or unwind in one of the multiple terraces, perfect for alfresco dining or simply soaking up the sun. A designated chill-out area offers a peaceful retreat. Easy Maintenance: The beautifully landscaped outdoor spaces are designed for minimal upkeep, giving you more time to enjoy your surroundings. Private Parking & Storerooms: The villa offers private parking and additional storage space, with one storeroom currently used as a small gym. Inside the Villa: Spacious Ground Floor: A bright and airy living/dining area with a cozy fireplace, leading to the ground-floor terrace and pool area. The modern kitchen is fully equipped and flows out to an additional terrace and garden area. A convenient guest toilet and a bedroom/office are also located on this level. Upstairs Retreat: Three generously sized bedrooms, two of which are ensuite, offer privacy and comfort. Both ensuite bedrooms open to a shared terrace with exceptional views of the surrounding countryside.