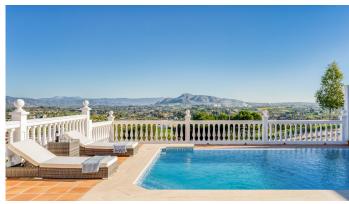

## R4909123

• Alhaurín el Grande

REF# R4909123 599.000 €

| BEDS | BATHS | BUILT  | PLOT   |
|------|-------|--------|--------|
| 4    | 4     | 260 m² | 846 m² |

New to Market: Immaculately Presented 4-Bedroom Villa with Stunning Views in Alhaurín el Grande We are delighted to present this beautifully maintained 4-bedroom villa, ideally located on the outskirts of the popular Spanish inland towns of Alhaurín el Grande and Coín. Offering panoramic views of the Guadalhorce Valley, this property provides the perfect blend of modern comfort and outdoor living in a tranquil setting. Key Features: Breathtaking Views: Enjoy spectacular panoramic views of the Guadalhorce Valley from several outdoor terraces. Private Pool & Outdoor Spaces: Relax by your private pool or unwind in one of the multiple terraces, perfect for alfresco dining or simply soaking up the sun. A designated chill-out area offers a peaceful retreat. Easy Maintenance: The beautifully landscaped outdoor spaces are designed for minimal upkeep, giving you more time to enjoy your surroundings. Private Parking & Storerooms: The villa offers private parking and additional storage space, with one storeroom currently used as a small gym. Inside the Villa: Spacious Ground Floor: A bright and airy living/dining area with a cozy fireplace, leading to the ground-floor terrace and pool area. The modern kitchen is fully equipped and flows out to an additional terrace and garden area. A convenient guest toilet and a bedroom/office are also located on this level. Upstairs Retreat: Three generously sized bedrooms, two of which are ensuite, offer privacy and comfort. Both ensuite bedrooms open to a shared terrace with exceptional views of the surrounding countryside.