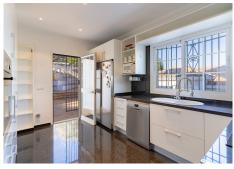

## R4909123

• Alhaurín el Grande

REF# R4909123 599.000 €

| BEDS | BATHS | BUILT  | PLOT   |
|------|-------|--------|--------|
| 4    | 4     | 260 m² | 846 m² |

New to Market: Immaculately Presented 4-Bedroom Villa with Stunning Views in Alhaurín el Grande We are delighted to present this beautifully maintained 4-bedroom villa, ideally located on the outskirts of the popular Spanish inland towns of Alhaurín el Grande and Coín. Offering panoramic views of the Guadalhorce Valley, this property provides the perfect blend of modern comfort and outdoor living in a tranquil setting. Key Features: Breathtaking Views: Enjoy spectacular panoramic views of the Guadalhorce Valley from several outdoor terraces. Private Pool & Outdoor Spaces: Relax by your private pool or unwind in one of the multiple terraces, perfect for alfresco dining or simply soaking up the sun. A designated chill-out area offers a peaceful retreat. Easy Maintenance: The beautifully landscaped outdoor spaces are designed for minimal upkeep, giving you more time to enjoy your surroundings. Private Parking & Storerooms: The villa offers private parking and additional storage space, with one storeroom currently used as a small gym. Inside the Villa: Spacious Ground Floor: A bright and airy living/dining area with a cozy fireplace, leading to the ground-floor terrace and pool area. The modern kitchen is fully equipped and flows out to an additional terrace and garden area. A convenient guest toilet and a bedroom/office are also located on this level. Upstairs Retreat: Three generously sized bedrooms, two of which are ensuite, offer privacy and comfort. Both ensuite bedrooms open to a shared terrace with exceptional views of the surrounding countryside.