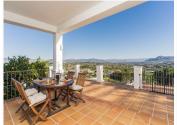

## R4909123

• Alhaurín el Grande

REF# R4909123 599.000 €

| BEDS | BATHS | BUILT  | PLOT   |
|------|-------|--------|--------|
| 4    | 4     | 260 m² | 846 m² |

New to Market: Immaculately Presented 4-Bedroom Villa with Stunning Views in Alhaurín el Grande We are delighted to present this beautifully maintained 4-bedroom villa, ideally located on the outskirts of the popular Spanish inland towns of Alhaurín el Grande and Coín. Offering panoramic views of the Guadalhorce Valley, this property provides the perfect blend of modern comfort and outdoor living in a tranquil setting. Key Features: Breathtaking Views: Enjoy spectacular panoramic views of the Guadalhorce Valley from several outdoor terraces. Private Pool & Outdoor Spaces: Relax by your private pool or unwind in one of the multiple terraces, perfect for alfresco dining or simply soaking up the sun. A designated chill-out area offers a peaceful retreat. Easy Maintenance: The beautifully landscaped outdoor spaces are designed for minimal upkeep, giving you more time to enjoy your surroundings. Private Parking & Storerooms: The villa offers private parking and additional storage space, with one storeroom currently used as a small gym. Inside the Villa: Spacious Ground Floor: A bright and airy living/dining area with a cozy fireplace, leading to the ground-floor terrace and pool area. The modern kitchen is fully equipped and flows out to an additional terrace and garden area. A convenient guest toilet and a bedroom/office are also located on this level. Upstairs Retreat: Three generously sized bedrooms, two of which are ensuite, offer privacy and comfort. Both ensuite bedrooms open to a shared terrace with exceptional views of the surrounding countryside.