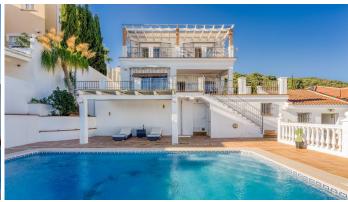

## R4909123

• Alhaurín el Grande

REF# R4909123 599.000 €

| BEDS | BATHS | BUILT  | PLOT   |
|------|-------|--------|--------|
| 4    | 4     | 260 m² | 846 m² |

New to Market: Immaculately Presented 4-Bedroom Villa with Stunning Views in Alhaurín el Grande We are delighted to present this beautifully maintained 4-bedroom villa, ideally located on the outskirts of the popular Spanish inland towns of Alhaurín el Grande and Coín. Offering panoramic views of the Guadalhorce Valley, this property provides the perfect blend of modern comfort and outdoor living in a tranquil setting. Key Features: Breathtaking Views: Enjoy spectacular panoramic views of the Guadalhorce Valley from several outdoor terraces. Private Pool & Outdoor Spaces: Relax by your private pool or unwind in one of the multiple terraces, perfect for alfresco dining or simply soaking up the sun. A designated chill-out area offers a peaceful retreat. Easy Maintenance: The beautifully landscaped outdoor spaces are designed for minimal upkeep, giving you more time to enjoy your surroundings. Private Parking & Storerooms: The villa offers private parking and additional storage space, with one storeroom currently used as a small gym. Inside the Villa: Spacious Ground Floor: A bright and airy living/dining area with a cozy fireplace, leading to the ground-floor terrace and pool area. The modern kitchen is fully equipped and flows out to an additional terrace and garden area. A convenient guest toilet and a bedroom/office are also located on this level. Upstairs Retreat: Three generously sized bedrooms, two of which are ensuite, offer privacy and comfort. Both ensuite bedrooms open to a shared terrace with exceptional views of the surrounding countryside.