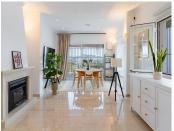

## R4909123

• Alhaurín el Grande

REF# R4909123 599.000 €

| BEDS | BATHS | BUILT  | PLOT   |
|------|-------|--------|--------|
| 4    | 4     | 260 m² | 846 m² |

New to Market: Immaculately Presented 4-Bedroom Villa with Stunning Views in Alhaurín el Grande We are delighted to present this beautifully maintained 4-bedroom villa, ideally located on the outskirts of the popular Spanish inland towns of Alhaurín el Grande and Coín. Offering panoramic views of the Guadalhorce Valley, this property provides the perfect blend of modern comfort and outdoor living in a tranquil setting. Key Features: Breathtaking Views: Enjoy spectacular panoramic views of the Guadalhorce Valley from several outdoor terraces. Private Pool & Outdoor Spaces: Relax by your private pool or unwind in one of the multiple terraces, perfect for alfresco dining or simply soaking up the sun. A designated chill-out area offers a peaceful retreat. Easy Maintenance: The beautifully landscaped outdoor spaces are designed for minimal upkeep, giving you more time to enjoy your surroundings. Private Parking & Storerooms: The villa offers private parking and additional storage space, with one storeroom currently used as a small gym. Inside the Villa: Spacious Ground Floor: A bright and airy living/dining area with a cozy fireplace, leading to the ground-floor terrace and pool area. The modern kitchen is fully equipped and flows out to an additional terrace and garden area. A convenient guest toilet and a bedroom/office are also located on this level. Upstairs Retreat: Three generously sized bedrooms, two of which are ensuite, offer privacy and comfort. Both ensuite bedrooms open to a shared terrace with exceptional views of the surrounding countryside.