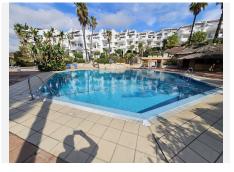

## R4968937

Mijas Golf

REF# R4968937 210.000 €

| BEDS | BATHS | BUILT | TERRACE |
|------|-------|-------|---------|
| 1    | 2     | 65 m² | 12 m²   |

New to market! Renovated one bedroom two bathroom mid floor apartment situated in the ever popular Frontline Golf Resort of Mijas Golf. This bright and spacious apartment features a semi open plan kitchen, large comfortable living room which can easily accommodate a sofa bed. Ensuite bedroom with air conditioning and fitted wardrobes. The apartment is quite large for a one bedroom apartment also features a second toilet/shower room for guests and the living room can easily accomodate a sofa/bed. The private terrace can be accessed from the living room and bedroom. The apartment comes unfurnished. There is plenty of parking available outside the complex. The renovations to the apartment has just been completed and includes brand new fitted kitchen with electrical appliances, both shower/bathrooms have been completely upgraded and new air conditioning units installed and the apartment has been completely been repainted. The complex is well maintained and includes two swimming pools and a padel court and has beautiful views of the golf course. Mijas Golf is home to one of the premier 18 hole golf courses on the Costa del Sol and is just 10 minutes from the bustling town of Fuengirola with its many bars restaurants and beaches. This property makes an ideal investment for short or long term rentals, the perfect vacation getaway or for year round living. Request your viewing today!