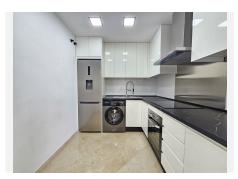

## R4968937

Mijas Golf

REF# R4968937 210.000 €

| BEDS | BATHS | BUILT | TERRACE |
|------|-------|-------|---------|
| 1    | 2     | 65 m² | 12 m²   |

New to market! Renovated one bedroom two bathroom mid floor apartment situated in the ever popular Frontline Golf Resort of Mijas Golf. This bright and spacious apartment features a semi open plan kitchen, large comfortable living room which can easily accommodate a sofa bed. Ensuite bedroom with air conditioning and fitted wardrobes. The apartment is quite large for a one bedroom apartment also features a second toilet/shower room for guests and the living room can easily accomodate a sofa/bed. The private terrace can be accessed from the living room and bedroom. The apartment comes unfurnished. There is plenty of parking available outside the complex. The renovations to the apartment has just been completed and includes brand new fitted kitchen with electrical appliances, both shower/bathrooms have been completely upgraded and new air conditioning units installed and the apartment has been completely been repainted. The complex is well maintained and includes two swimming pools and a padel court and has beautiful views of the golf course. Mijas Golf is home to one of the premier 18 hole golf courses on the Costa del Sol and is just 10 minutes from the bustling town of Fuengirola with its many bars restaurants and beaches. This property makes an ideal investment for short or long term rentals, the perfect vacation getaway or for year round living. Request your viewing today!