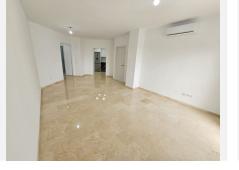

## R4968937

Mijas Golf

REF# R4968937 210.000 €

| BEDS | BATHS | BUILT | TERRACE |
|------|-------|-------|---------|
| 1    | 2     | 65 m² | 12 m²   |

New to market! Renovated one bedroom two bathroom mid floor apartment situated in the ever popular Frontline Golf Resort of Mijas Golf. This bright and spacious apartment features a semi open plan kitchen, large comfortable living room which can easily accommodate a sofa bed. Ensuite bedroom with air conditioning and fitted wardrobes. The apartment is quite large for a one bedroom apartment also features a second toilet/shower room for guests and the living room can easily accomodate a sofa/bed. The private terrace can be accessed from the living room and bedroom. The apartment comes unfurnished. There is plenty of parking available outside the complex. The renovations to the apartment has just been completed and includes brand new fitted kitchen with electrical appliances, both shower/bathrooms have been completely upgraded and new air conditioning units installed and the apartment has been completely been repainted. The complex is well maintained and includes two swimming pools and a padel court and has beautiful views of the golf course. Mijas Golf is home to one of the premier 18 hole golf courses on the Costa del Sol and is just 10 minutes from the bustling town of Fuengirola with its many bars restaurants and beaches. This property makes an ideal investment for short or long term rentals, the perfect vacation getaway or for year round living. Request your viewing today!