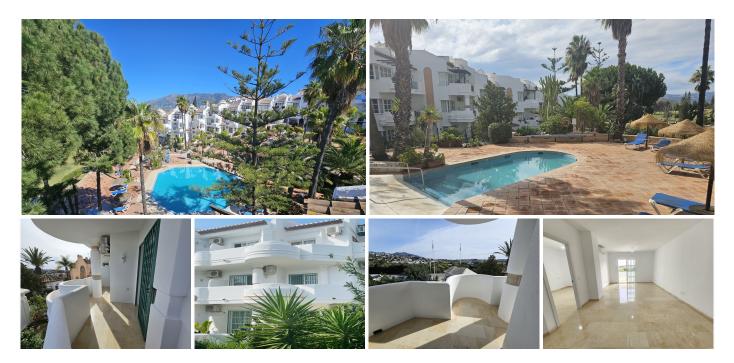

## R4968937

Mijas Golf

REF# R4968937 210.000 €

| BEDS | BATHS | BUILT | TERRACE |
|------|-------|-------|---------|
| 1    | 2     | 65 m² | 12 m²   |

New to market! Renovated one bedroom two bathroom mid floor apartment situated in the ever popular Frontline Golf Resort of Mijas Golf. This bright and spacious apartment features a semi open plan kitchen, large comfortable living room which can easily accommodate a sofa bed. Ensuite bedroom with air conditioning and fitted wardrobes. The apartment is quite large for a one bedroom apartment also features a second toilet/shower room for guests and the living room can easily accomodate a sofa/bed. The private terrace can be accessed from the living room and bedroom. The apartment comes unfurnished. There is plenty of parking available outside the complex. The renovations to the apartment has just been completed and includes brand new fitted kitchen with electrical appliances, both shower/bathrooms have been completely upgraded and new air conditioning units installed and the apartment has been completely been repainted. The complex is well maintained and includes two swimming pools and a padel court and has beautiful views of the golf course. Mijas Golf is home to one of the premier 18 hole golf courses on the Costa del Sol and is just 10 minutes from the bustling town of Fuengirola with its many bars restaurants and beaches. This property makes an ideal investment for short or long term rentals, the perfect vacation getaway or for year round living. Request your viewing today!