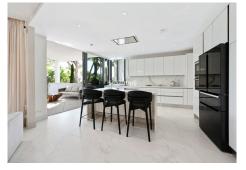

The ground floor features a bright entrance hall leading into an open-plan living and dining space with floorto-ceiling windows and direct access to a private south-west facing terrace with swimming pool. A modern kitchen and utility room complete this level, along with a guest bedroom and en-suite bathroom.