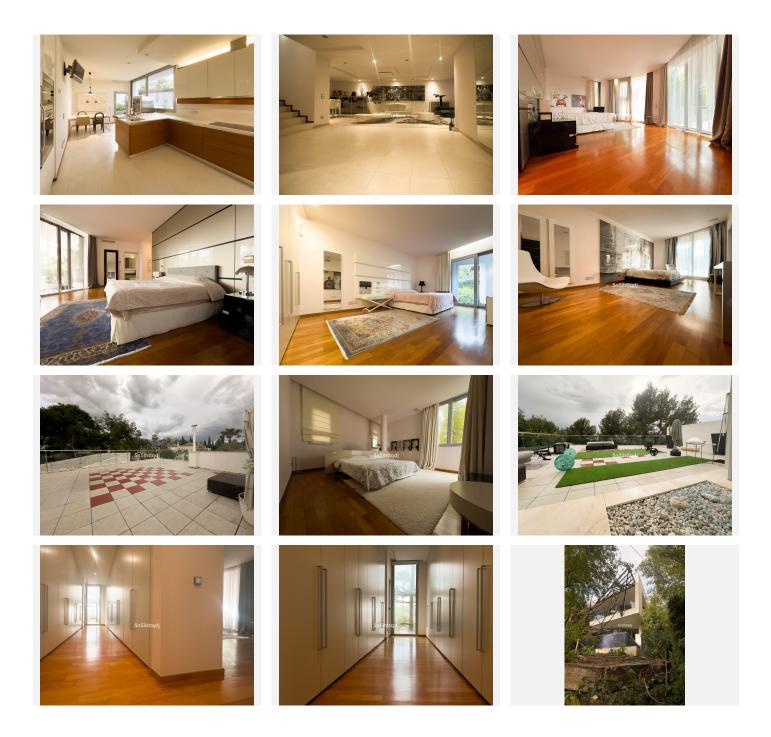

The ground floor features a bright entrance hall leading into an open-plan living and dining space with floorto-ceiling windows and direct access to a private south-west facing terrace with swimming pool. A modern kitchen and utility room complete this level, along with a guest bedroom and en-suite bathroom.

Upstairs, the main suite and two additional bedrooms each benefit from their own bathrooms and access to private outdoor areas. The top level offers a large rooftop terrace designed to make the most of the Mediterranean climate and garden views.

On the lower ground floor, there is a private garage for three vehicles with direct internal access to the house via a lift.

+34 951 123 083 | +44 (0)330 179 8687 | info@idiliqestates.com Local 28, Edificio D, Centro de Negocios Puerta de Banús, N-340, Km 175, 29660 Nueva Andlaucia