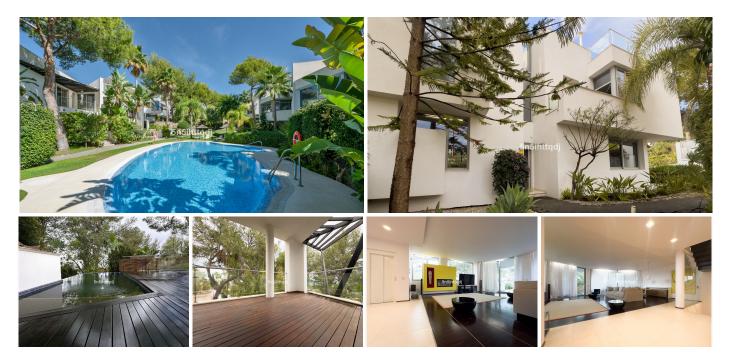

#### REF# R5049595 2.850.000 €

| BEDS | BATHS | BUILT  | PLOT   | TERRACE |
|------|-------|--------|--------|---------|
| 4    | 4.5   | 844 m² | 844 m² | 149 m²  |

Located within the exclusive Meisho Hills development in Marbella's sought-after Sierra Blanca area, this spacious townhouse offers refined living across three levels, with a total built area exceeding eight hundred square metres, including generous terraces.

The ground floor features a bright entrance hall leading into an open-plan living and dining space with floorto-ceiling windows and direct access to a private south-west facing terrace with swimming pool. A modern kitchen and utility room complete this level, along with a guest bedroom and en-suite bathroom.

Upstairs, the main suite and two additional bedrooms each benefit from their own bathrooms and access to private outdoor areas. The top level offers a large rooftop terrace designed to make the most of the Mediterranean climate and garden views.

Meisho Hills residents enjoy access to landscaped gardens, outdoor and indoor pools, a fully equipped spa and gym, all within a gated community just minutes from Marbella's centre, golf courses and beaches.