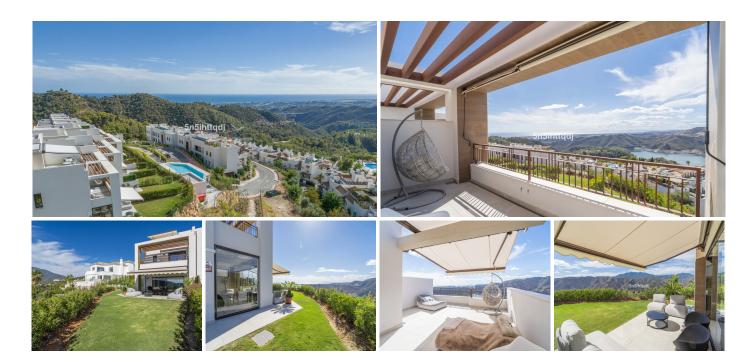

## R4908223

REF# R4908223 949.900 €

| BEDS | BATHS | BUILT  | PLOT               | TERRACE |
|------|-------|--------|--------------------|---------|
| 3    | 3     | 314 m² | 350 m <sup>2</sup> | 117 m²  |

\*\*Exclusive Luxury home – A Sanctuary of Style and Sophistication\*\* Tucked Away in the heart of the exclusive community, this brand-new, ultra-luxury 3-bedroom home redefines elevated living. Spanning four levels of spacious, open-plan design, this home is the epitome of modern elegance and comfort, offering a seamless blend of California-style luxury with the unmatched beauty of the Marbella region yet only 7-10 minutes from the incredible beaches of the Golden Mile. The home features a private, rare and expansive wrap-around garden, creating a serene oasis with panoramic views that stretch from the shimmering Mediterranean Sea and the tranquil lakes, to the majestic peaks of La Concha Mountain and the natural beauty of the Sierras de las Nieves Natural Park Biosphere Reserve and National Park a true natural paradise. With every room thoughtfully crafted, you'll feel an instant connection to the environment, where nature's beauty enhances the everyday experience. The striking rooftop solarium provides the perfect place to unwind, entertain, or enjoy a cocktail while taking in breathtaking, 360-degree views. Whether you're looking to gaze at the vibrant sunsets over the mountains or entertain guests under the stars, this is the space to do it in style. Inside, no detail has been overlooked. The home comes fully furnished and professionally interior-designed, offering a turn-key, art collector's dream. High-end finishes, custom cabinetry, and top-of-the-line appliances ensure a lifestyle of luxury and convenience. Whether you're