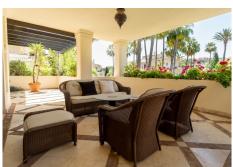

## R5078104

Nueva Andalucía

REF# R5078104 1.600.000 €

| BEDS | BATHS | BUILT  | TERRACE |
|------|-------|--------|---------|
| 3    | 3.5   | 195 m² | 76 m²   |

This elegant three-bedroom apartment is nestled within the exclusive Las Alamandas community in Nueva Andalucia, Marbella. Designed for those seeking both tranquillity and convenience, the property offers a harmonious blend of luxury and comfort. Residents are greeted by lush tropical gardens and the soothing ambiance of three communal swimming pools, including a heated option, creating a serene retreat just moments from the vibrant heart of Marbella.

The apartment boasts a generous built area of 271m², with 195m² dedicated to refined interior living. The spacious living area is thoughtfully designed for relaxation and entertaining, seamlessly connecting to a large terrace that can also be accessed directly from the master bedroom. This outdoor space is ideal for enjoying Marbella's renowned climate and picturesque views. The property features three well-appointed bedrooms, each with its own bathroom, as well as an additional guest toilet for convenience.