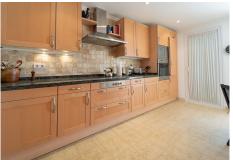

A standout feature is the large, independent kitchen, which opens onto a private back terrace, perfect for al fresco dining or morning coffee. The apartment also benefits from private parking and a dedicated storage