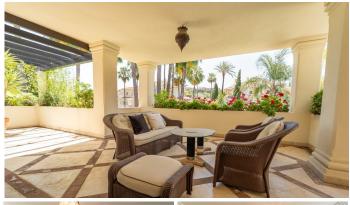

## R5078104

Nueva Andalucía

REF# R5078104 1.600.000 €

| BEDS | BATHS | BUILT  | TERRACE |
|------|-------|--------|---------|
| 3    | 3.5   | 195 m² | 76 m²   |

This elegant three-bedroom apartment is nestled within the exclusive Las Alamandas community in Nueva Andalucia, Marbella. Designed for those seeking both tranquillity and convenience, the property offers a harmonious blend of luxury and comfort. Residents are greeted by lush tropical gardens and the soothing ambiance of three communal swimming pools, including a heated option, creating a serene retreat just moments from the vibrant heart of Marbella.

The apartment boasts a generous built area of 271m², with 195m² dedicated to refined interior living. The spacious living area is thoughtfully designed for relaxation and entertaining, seamlessly connecting to a large terrace that can also be accessed directly from the master bedroom. This outdoor space is ideal for enjoying Marbella's renowned climate and picturesque views. The property features three well-appointed bedrooms, each with its own bathroom, as well as an additional guest toilet for convenience.