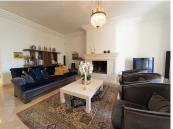

The apartment boasts a generous built area of 271m², with 195m² dedicated to refined interior living. The spacious living area is thoughtfully designed for relaxation and entertaining, seamlessly connecting to a large terrace that can also be accessed directly from the master bedroom. This outdoor space is ideal for enjoying Marbella's renowned climate and picturesque views. The property features three well-appointed bedrooms, each with its own bathroom, as well as an additional guest toilet for convenience.