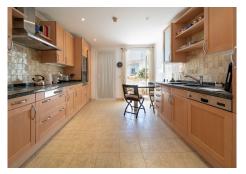

A standout feature is the large, independent kitchen, which opens onto a private back terrace, perfect for al fresco dining or morning coffee. The apartment also benefits from private parking and a dedicated storage