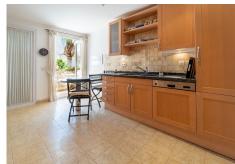

A standout feature is the large, independent kitchen, which opens onto a private back terrace, perfect for al fresco dining or morning coffee. The apartment also benefits from private parking and a dedicated storage