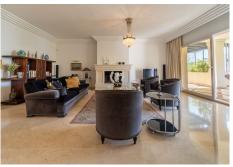

The apartment boasts a generous built area of 271m², with 195m² dedicated to refined interior living. The spacious living area is thoughtfully designed for relaxation and entertaining, seamlessly connecting to a large terrace that can also be accessed directly from the master bedroom. This outdoor space is ideal for enjoying Marbella's renowned climate and picturesque views. The property features three well-appointed bedrooms, each with its own bathroom, as well as an additional guest toilet for convenience.