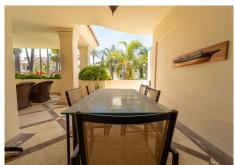

A standout feature is the large, independent kitchen, which opens onto a private back terrace, perfect for al fresco dining or morning coffee. The apartment also benefits from private parking and a dedicated storage