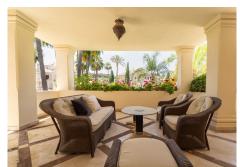

## R5078104

Nueva Andalucía

REF# R5078104 1.600.000 €

| BEDS | BATHS | BUILT  | TERRACE |
|------|-------|--------|---------|
| 3    | 3.5   | 195 m² | 76 m²   |

This elegant three-bedroom apartment is nestled within the exclusive Las Alamandas community in Nueva Andalucia, Marbella. Designed for those seeking both tranquillity and convenience, the property offers a harmonious blend of luxury and comfort. Residents are greeted by lush tropical gardens and the soothing ambiance of three communal swimming pools, including a heated option, creating a serene retreat just moments from the vibrant heart of Marbella.

The apartment boasts a generous built area of 271m², with 195m² dedicated to refined interior living. The spacious living area is thoughtfully designed for relaxation and entertaining, seamlessly connecting to a large terrace that can also be accessed directly from the master bedroom. This outdoor space is ideal for enjoying Marbella's renowned climate and picturesque views. The property features three well-appointed bedrooms, each with its own bathroom, as well as an additional guest toilet for convenience.