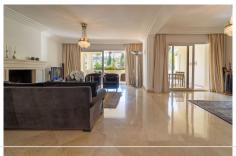

The apartment boasts a generous built area of 271m², with 195m² dedicated to refined interior living. The spacious living area is thoughtfully designed for relaxation and entertaining, seamlessly connecting to a large terrace that can also be accessed directly from the master bedroom. This outdoor space is ideal for enjoying Marbella's renowned climate and picturesque views. The property features three well-appointed bedrooms, each with its own bathroom, as well as an additional guest toilet for convenience.