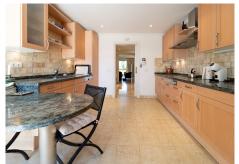

A standout feature is the large, independent kitchen, which opens onto a private back terrace, perfect for al fresco dining or morning coffee. The apartment also benefits from private parking and a dedicated storage