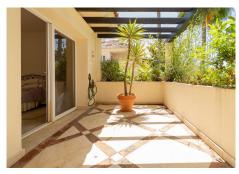

The apartment boasts a generous built area of 271m², with 195m² dedicated to refined interior living. The spacious living area is thoughtfully designed for relaxation and entertaining, seamlessly connecting to a large terrace that can also be accessed directly from the master bedroom. This outdoor space is ideal for enjoying Marbella's renowned climate and picturesque views. The property features three well-appointed bedrooms, each with its own bathroom, as well as an additional guest toilet for convenience.

A standout feature is the large, independent kitchen, which opens onto a private back terrace, perfect for al fresco dining or morning coffee. The apartment also benefits from private parking and a dedicated storage