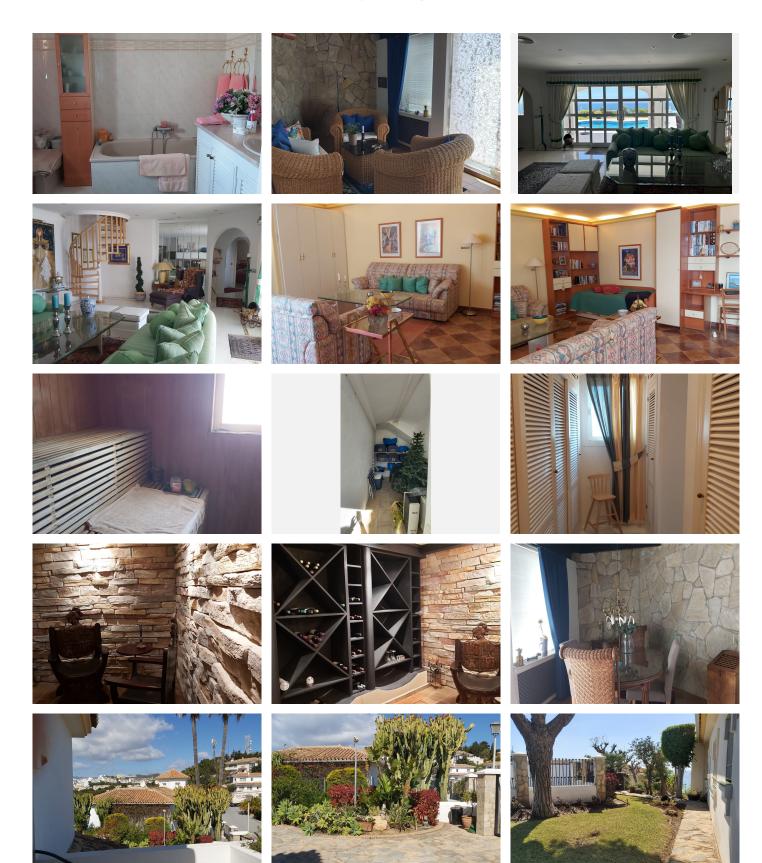

Luxurious villa for sale located in the Torrenueva urbanization in Mijas. It is located only 5 minutes from the beach and the urban center of La Cala de Mijas. From this villa you will have an excellent panoramic view of the Mijas coast with which you can enjoy fantastic sea views every day.

This house has on the ground floor an entrance porch, a hall with a built-in wardrobe, with a living room, a separate dining room, 3 bedrooms, a dressing room, 3 bathrooms, a toilet, a kitchen equipped with a laundry room, a cellar, a sauna with a shower, a garden, a swimming pool, a storage room and its own garage. The upper floor has an office-library or leisure and living room, as well as having access to a covered terrace with a pergola facing the sea. Likewise, in the lower part of the house there is a guest studio with a bathroom.

This impressive house has a magnificent swimming pool and garden area, with direct access from the house, where you can enjoy the good weather of the Costa del Sol and have incredible celebrations. Other strengths of this house are the incredible sauna that it has and the cellar for wine lovers.

The plot has an area of 1,345 m2.

The Torrenueva area, in La Cala de Mijas, is a quiet area, and has numerous restaurants, as well as several supermarkets that will make your day to day easier and with which you can enjoy the quality of life that you can find on the Costa del Sol without worries.