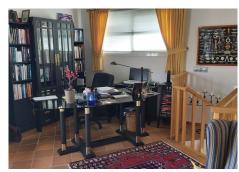

This house has on the ground floor an entrance porch, a hall with a built-in wardrobe, with a living room, a separate dining room, 3 bedrooms, a dressing room, 3 bathrooms, a toilet, a kitchen equipped with a laundry room, a cellar, a sauna with a shower, a garden, a swimming pool, a storage room and its own garage. The upper floor has an office-library or leisure and living room, as well as having access to a covered terrace with a pergola facing the sea. Likewise, in the lower part of the house there is a guest studio with a bathroom.