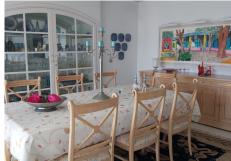

This house has on the ground floor an entrance porch, a hall with a built-in wardrobe, with a living room, a separate dining room, 3 bedrooms, a dressing room, 3 bathrooms, a toilet, a kitchen equipped with a laundry room, a cellar, a sauna with a shower, a garden, a swimming pool, a storage room and its own garage. The upper floor has an office-library or leisure and living room, as well as having access to a covered terrace with a pergola facing the sea. Likewise, in the lower part of the house there is a guest studio with a bathroom.