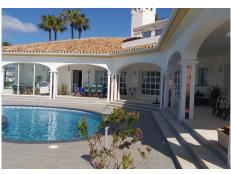

This house has on the ground floor an entrance porch, a hall with a built-in wardrobe, with a living room, a separate dining room, 3 bedrooms, a dressing room, 3 bathrooms, a toilet, a kitchen equipped with a laundry room, a cellar, a sauna with a shower, a garden, a swimming pool, a storage room and its own garage. The upper floor has an office-library or leisure and living room, as well as having access to a covered terrace with a pergola facing the sea. Likewise, in the lower part of the house there is a guest studio with a bathroom.

This impressive house has a magnificent swimming pool and garden area, with direct access from the house, where you can enjoy the good weather of the Costa del Sol and have incredible celebrations. Other strengths of this house are the incredible sauna that it has and the cellar for wine lovers.