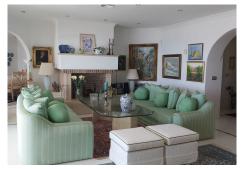

This house has on the ground floor an entrance porch, a hall with a built-in wardrobe, with a living room, a separate dining room, 3 bedrooms, a dressing room, 3 bathrooms, a toilet, a kitchen equipped with a laundry room, a cellar, a sauna with a shower, a garden, a swimming pool, a storage room and its own garage. The upper floor has an office-library or leisure and living room, as well as having access to a covered terrace with a pergola facing the sea. Likewise, in the lower part of the house there is a guest studio with a bathroom.