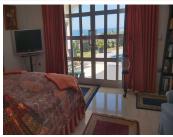

This house has on the ground floor an entrance porch, a hall with a built-in wardrobe, with a living room, a separate dining room, 3 bedrooms, a dressing room, 3 bathrooms, a toilet, a kitchen equipped with a laundry room, a cellar, a sauna with a shower, a garden, a swimming pool, a storage room and its own garage. The upper floor has an office-library or leisure and living room, as well as having access to a covered terrace with a pergola facing the sea. Likewise, in the lower part of the house there is a guest studio with a bathroom.