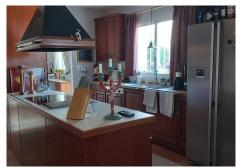

This house has on the ground floor an entrance porch, a hall with a built-in wardrobe, with a living room, a separate dining room, 3 bedrooms, a dressing room, 3 bathrooms, a toilet, a kitchen equipped with a laundry room, a cellar, a sauna with a shower, a garden, a swimming pool, a storage room and its own garage. The upper floor has an office-library or leisure and living room, as well as having access to a covered terrace with a pergola facing the sea. Likewise, in the lower part of the house there is a guest studio with a bathroom.