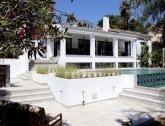

R4101940

**P**El Rosario

REF# R4101940 2.650.000 €

| BEDS | BATHS | BUILT  | PLOT    | TERRACE |
|------|-------|--------|---------|---------|
| 4    | 5.5   | 298 m² | 1062 m² | 271 m²  |

Spectacular turnkey villa located in the gated community of El Rosario with its private security. The property has been fully renovated to high standards. This bespoke villa is located in a quiet street with only a short drive to the best beaches and restaurants of East Marbella. Lovely plot with sun all day. There is an automated vehicle gate and video entry pedestrian gate. Driveway with parking for 2-3 cars and a large garage. External laundry area with sink. Open plan living area consisting of kitchen, lounge and dining room which flows onto endless terraces (covered /uncovered) outside. 4 double ensuite bedrooms with their own terraces or balcony. Fitted wardrobe with LED lighting. All bathrooms have underfloor heating. The infinity pool has pre-installation to be heated. There is also a swim up bar area. The outside area are perfect for entertaining due to the gas BBQ and sunken chillout seating area. The gym has lots of natural lights, sauna, LED lights and comfy seating areas. Automated external and pool lighting. Air conditioning, alarm system and fibre optic wi-fi. There is also pre-installation for electric car charging, jacuzzi and electric awnings.