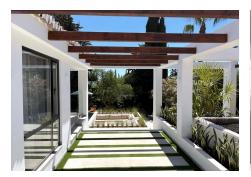

R4101940

**P**El Rosario

REF# R4101940 2.650.000 €

| BEDS | BATHS | BUILT  | PLOT    | TERRACE |
|------|-------|--------|---------|---------|
| 4    | 5.5   | 298 m² | 1062 m² | 271 m²  |

Spectacular turnkey villa located in the gated community of El Rosario with its private security. The property has been fully renovated to high standards. This bespoke villa is located in a quiet street with only a short drive to the best beaches and restaurants of East Marbella. Lovely plot with sun all day. There is an automated vehicle gate and video entry pedestrian gate. Driveway with parking for 2-3 cars and a large garage. External laundry area with sink. Open plan living area consisting of kitchen, lounge and dining room which flows onto endless terraces (covered /uncovered) outside. 4 double ensuite bedrooms with their own terraces or balcony. Fitted wardrobe with LED lighting. All bathrooms have underfloor heating. The infinity pool has pre-installation to be heated. There is also a swim up bar area. The outside area are perfect for entertaining due to the gas BBQ and sunken chillout seating area. The gym has lots of natural lights, sauna, LED lights and comfy seating areas. Automated external and pool lighting. Air conditioning, alarm system and fibre optic wi-fi. There is also pre-installation for electric car charging, jacuzzi and electric awnings.