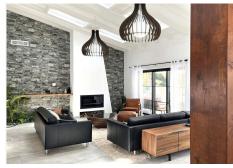

R4101940

**P**El Rosario

REF# R4101940 2.650.000 €

| BEDS | BATHS | BUILT  | PLOT    | TERRACE |
|------|-------|--------|---------|---------|
| 4    | 5.5   | 298 m² | 1062 m² | 271 m²  |

Spectacular turnkey villa located in the gated community of El Rosario with its private security. The property has been fully renovated to high standards. This bespoke villa is located in a quiet street with only a short drive to the best beaches and restaurants of East Marbella. Lovely plot with sun all day. There is an automated vehicle gate and video entry pedestrian gate. Driveway with parking for 2-3 cars and a large garage. External laundry area with sink. Open plan living area consisting of kitchen, lounge and dining room which flows onto endless terraces (covered /uncovered) outside. 4 double ensuite bedrooms with their own terraces or balcony. Fitted wardrobe with LED lighting. All bathrooms have underfloor heating. The infinity pool has pre-installation to be heated. There is also a swim up bar area. The outside area are perfect for entertaining due to the gas BBQ and sunken chillout seating area. The gym has lots of natural lights, sauna, LED lights and comfy seating areas. Automated external and pool lighting. Air conditioning, alarm system and fibre optic wi-fi. There is also pre-installation for electric car charging, jacuzzi and electric awnings.