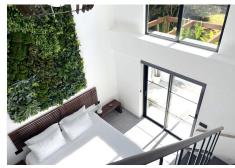

R4101940

**P**El Rosario

REF# R4101940 2.650.000 €

| BEDS | BATHS | BUILT  | PLOT    | TERRACE |
|------|-------|--------|---------|---------|
| 4    | 5.5   | 298 m² | 1062 m² | 271 m²  |

Spectacular turnkey villa located in the gated community of El Rosario with its private security. The property has been fully renovated to high standards. This bespoke villa is located in a quiet street with only a short drive to the best beaches and restaurants of East Marbella. Lovely plot with sun all day. There is an automated vehicle gate and video entry pedestrian gate. Driveway with parking for 2-3 cars and a large garage. External laundry area with sink. Open plan living area consisting of kitchen, lounge and dining room which flows onto endless terraces (covered /uncovered) outside. 4 double ensuite bedrooms with their own terraces or balcony. Fitted wardrobe with LED lighting. All bathrooms have underfloor heating. The infinity pool has pre-installation to be heated. There is also a swim up bar area. The outside area are perfect for entertaining due to the gas BBQ and sunken chillout seating area. The gym has lots of natural lights, sauna, LED lights and comfy seating areas. Automated external and pool lighting. Air conditioning, alarm system and fibre optic wi-fi. There is also pre-installation for electric car charging, jacuzzi and electric awnings.