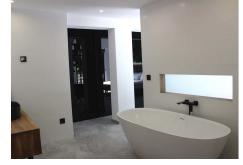

R4101940

**P**El Rosario

REF# R4101940 2.650.000 €

| BEDS | BATHS | BUILT  | PLOT    | TERRACE |
|------|-------|--------|---------|---------|
| 4    | 5.5   | 298 m² | 1062 m² | 271 m²  |

Spectacular turnkey villa located in the gated community of El Rosario with its private security. The property has been fully renovated to high standards. This bespoke villa is located in a quiet street with only a short drive to the best beaches and restaurants of East Marbella. Lovely plot with sun all day. There is an automated vehicle gate and video entry pedestrian gate. Driveway with parking for 2-3 cars and a large garage. External laundry area with sink. Open plan living area consisting of kitchen, lounge and dining room which flows onto endless terraces (covered /uncovered) outside. 4 double ensuite bedrooms with their own terraces or balcony. Fitted wardrobe with LED lighting. All bathrooms have underfloor heating. The infinity pool has pre-installation to be heated. There is also a swim up bar area. The outside area are perfect for entertaining due to the gas BBQ and sunken chillout seating area. The gym has lots of natural lights, sauna, LED lights and comfy seating areas. Automated external and pool lighting. Air conditioning, alarm system and fibre optic wi-fi. There is also pre-installation for electric car charging, jacuzzi and electric awnings.