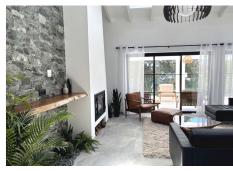

R4101940

**P**El Rosario

REF# R4101940 2.650.000 €

| BEDS | BATHS | BUILT  | PLOT    | TERRACE |
|------|-------|--------|---------|---------|
| 4    | 5.5   | 298 m² | 1062 m² | 271 m²  |

Spectacular turnkey villa located in the gated community of El Rosario with its private security. The property has been fully renovated to high standards. This bespoke villa is located in a quiet street with only a short drive to the best beaches and restaurants of East Marbella. Lovely plot with sun all day. There is an automated vehicle gate and video entry pedestrian gate. Driveway with parking for 2-3 cars and a large garage. External laundry area with sink. Open plan living area consisting of kitchen, lounge and dining room which flows onto endless terraces (covered /uncovered) outside. 4 double ensuite bedrooms with their own terraces or balcony. Fitted wardrobe with LED lighting. All bathrooms have underfloor heating. The infinity pool has pre-installation to be heated. There is also a swim up bar area. The outside area are perfect for entertaining due to the gas BBQ and sunken chillout seating area. The gym has lots of natural lights, sauna, LED lights and comfy seating areas. Automated external and pool lighting. Air conditioning, alarm system and fibre optic wi-fi. There is also pre-installation for electric car charging, jacuzzi and electric awnings.