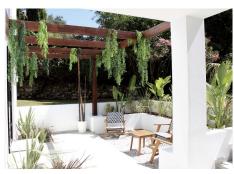

R4101940

**P**El Rosario

REF# R4101940 2.650.000 €

| BEDS | BATHS | BUILT  | PLOT    | TERRACE |
|------|-------|--------|---------|---------|
| 4    | 5.5   | 298 m² | 1062 m² | 271 m²  |

Spectacular turnkey villa located in the gated community of El Rosario with its private security. The property has been fully renovated to high standards. This bespoke villa is located in a quiet street with only a short drive to the best beaches and restaurants of East Marbella. Lovely plot with sun all day. There is an automated vehicle gate and video entry pedestrian gate. Driveway with parking for 2-3 cars and a large garage. External laundry area with sink. Open plan living area consisting of kitchen, lounge and dining room which flows onto endless terraces (covered /uncovered) outside. 4 double ensuite bedrooms with their own terraces or balcony. Fitted wardrobe with LED lighting. All bathrooms have underfloor heating. The infinity pool has pre-installation to be heated. There is also a swim up bar area. The outside area are perfect for entertaining due to the gas BBQ and sunken chillout seating area. The gym has lots of natural lights, sauna, LED lights and comfy seating areas. Automated external and pool lighting. Air conditioning, alarm system and fibre optic wi-fi. There is also pre-installation for electric car charging, jacuzzi and electric awnings.