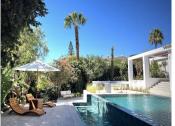

R4101940

**P**El Rosario

REF# R4101940 2.650.000 €

| BEDS | BATHS | BUILT  | PLOT    | TERRACE |
|------|-------|--------|---------|---------|
| 4    | 5.5   | 298 m² | 1062 m² | 271 m²  |

Spectacular turnkey villa located in the gated community of El Rosario with its private security. The property has been fully renovated to high standards. This bespoke villa is located in a quiet street with only a short drive to the best beaches and restaurants of East Marbella. Lovely plot with sun all day. There is an automated vehicle gate and video entry pedestrian gate. Driveway with parking for 2-3 cars and a large garage. External laundry area with sink. Open plan living area consisting of kitchen, lounge and dining room which flows onto endless terraces (covered /uncovered) outside. 4 double ensuite bedrooms with their own terraces or balcony. Fitted wardrobe with LED lighting. All bathrooms have underfloor heating. The infinity pool has pre-installation to be heated. There is also a swim up bar area. The outside area are perfect for entertaining due to the gas BBQ and sunken chillout seating area. The gym has lots of natural lights, sauna, LED lights and comfy seating areas. Automated external and pool lighting. Air conditioning, alarm system and fibre optic wi-fi. There is also pre-installation for electric car charging, jacuzzi and electric awnings.