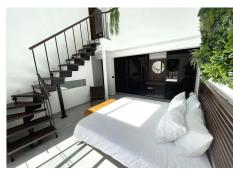

R4101940

**P**El Rosario

REF# R4101940 2.650.000 €

| BEDS | BATHS | BUILT  | PLOT    | TERRACE |
|------|-------|--------|---------|---------|
| 4    | 5.5   | 298 m² | 1062 m² | 271 m²  |

Spectacular turnkey villa located in the gated community of El Rosario with its private security. The property has been fully renovated to high standards. This bespoke villa is located in a quiet street with only a short drive to the best beaches and restaurants of East Marbella. Lovely plot with sun all day. There is an automated vehicle gate and video entry pedestrian gate. Driveway with parking for 2-3 cars and a large garage. External laundry area with sink. Open plan living area consisting of kitchen, lounge and dining room which flows onto endless terraces (covered /uncovered) outside. 4 double ensuite bedrooms with their own terraces or balcony. Fitted wardrobe with LED lighting. All bathrooms have underfloor heating. The infinity pool has pre-installation to be heated. There is also a swim up bar area. The outside area are perfect for entertaining due to the gas BBQ and sunken chillout seating area. The gym has lots of natural lights, sauna, LED lights and comfy seating areas. Automated external and pool lighting. Air conditioning, alarm system and fibre optic wi-fi. There is also pre-installation for electric car charging, jacuzzi and electric awnings.