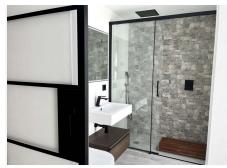

R4101940

**P**El Rosario

REF# R4101940 2.650.000 €

| BEDS | BATHS | BUILT  | PLOT    | TERRACE |
|------|-------|--------|---------|---------|
| 4    | 5.5   | 298 m² | 1062 m² | 271 m²  |

Spectacular turnkey villa located in the gated community of El Rosario with its private security. The property has been fully renovated to high standards. This bespoke villa is located in a quiet street with only a short drive to the best beaches and restaurants of East Marbella. Lovely plot with sun all day. There is an automated vehicle gate and video entry pedestrian gate. Driveway with parking for 2-3 cars and a large garage. External laundry area with sink. Open plan living area consisting of kitchen, lounge and dining room which flows onto endless terraces (covered /uncovered) outside. 4 double ensuite bedrooms with their own terraces or balcony. Fitted wardrobe with LED lighting. All bathrooms have underfloor heating. The infinity pool has pre-installation to be heated. There is also a swim up bar area. The outside area are perfect for entertaining due to the gas BBQ and sunken chillout seating area. The gym has lots of natural lights, sauna, LED lights and comfy seating areas. Automated external and pool lighting. Air conditioning, alarm system and fibre optic wi-fi. There is also pre-installation for electric car charging, jacuzzi and electric awnings.