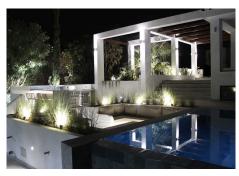

R4101940

**P**El Rosario

REF# R4101940 2.650.000 €

| BEDS | BATHS | BUILT  | PLOT    | TERRACE |
|------|-------|--------|---------|---------|
| 4    | 5.5   | 298 m² | 1062 m² | 271 m²  |

Spectacular turnkey villa located in the gated community of El Rosario with its private security. The property has been fully renovated to high standards. This bespoke villa is located in a quiet street with only a short drive to the best beaches and restaurants of East Marbella. Lovely plot with sun all day. There is an automated vehicle gate and video entry pedestrian gate. Driveway with parking for 2-3 cars and a large garage. External laundry area with sink. Open plan living area consisting of kitchen, lounge and dining room which flows onto endless terraces (covered /uncovered) outside. 4 double ensuite bedrooms with their own terraces or balcony. Fitted wardrobe with LED lighting. All bathrooms have underfloor heating. The infinity pool has pre-installation to be heated. There is also a swim up bar area. The outside area are perfect for entertaining due to the gas BBQ and sunken chillout seating area. The gym has lots of natural lights, sauna, LED lights and comfy seating areas. Automated external and pool lighting. Air conditioning, alarm system and fibre optic wi-fi. There is also pre-installation for electric car charging, jacuzzi and electric awnings.