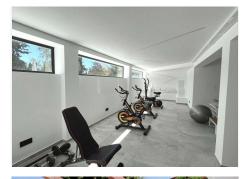

R4101940

**P**El Rosario

REF# R4101940 2.650.000 €

| BEDS | BATHS | BUILT  | PLOT    | TERRACE |
|------|-------|--------|---------|---------|
| 4    | 5.5   | 298 m² | 1062 m² | 271 m²  |

Spectacular turnkey villa located in the gated community of El Rosario with its private security. The property has been fully renovated to high standards. This bespoke villa is located in a quiet street with only a short drive to the best beaches and restaurants of East Marbella. Lovely plot with sun all day. There is an automated vehicle gate and video entry pedestrian gate. Driveway with parking for 2-3 cars and a large garage. External laundry area with sink. Open plan living area consisting of kitchen, lounge and dining room which flows onto endless terraces (covered /uncovered) outside. 4 double ensuite bedrooms with their own terraces or balcony. Fitted wardrobe with LED lighting. All bathrooms have underfloor heating. The infinity pool has pre-installation to be heated. There is also a swim up bar area. The outside area are perfect for entertaining due to the gas BBQ and sunken chillout seating area. The gym has lots of natural lights, sauna, LED lights and comfy seating areas. Automated external and pool lighting. Air conditioning, alarm system and fibre optic wi-fi. There is also pre-installation for electric car charging, jacuzzi and electric awnings.