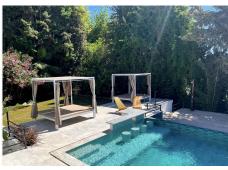

R4101940

**P**El Rosario

REF# R4101940 2.650.000 €

| BEDS | BATHS | BUILT  | PLOT    | TERRACE |
|------|-------|--------|---------|---------|
| 4    | 5.5   | 298 m² | 1062 m² | 271 m²  |

Spectacular turnkey villa located in the gated community of El Rosario with its private security. The property has been fully renovated to high standards. This bespoke villa is located in a quiet street with only a short drive to the best beaches and restaurants of East Marbella. Lovely plot with sun all day. There is an automated vehicle gate and video entry pedestrian gate. Driveway with parking for 2-3 cars and a large garage. External laundry area with sink. Open plan living area consisting of kitchen, lounge and dining room which flows onto endless terraces (covered /uncovered) outside. 4 double ensuite bedrooms with their own terraces or balcony. Fitted wardrobe with LED lighting. All bathrooms have underfloor heating. The infinity pool has pre-installation to be heated. There is also a swim up bar area. The outside area are perfect for entertaining due to the gas BBQ and sunken chillout seating area. The gym has lots of natural lights, sauna, LED lights and comfy seating areas. Automated external and pool lighting. Air conditioning, alarm system and fibre optic wi-fi. There is also pre-installation for electric car charging, jacuzzi and electric awnings.