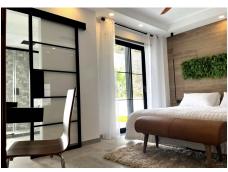

R4101940

**P**El Rosario

REF# R4101940 2.650.000 €

| BEDS | BATHS | BUILT  | PLOT    | TERRACE |
|------|-------|--------|---------|---------|
| 4    | 5.5   | 298 m² | 1062 m² | 271 m²  |

Spectacular turnkey villa located in the gated community of El Rosario with its private security. The property has been fully renovated to high standards. This bespoke villa is located in a quiet street with only a short drive to the best beaches and restaurants of East Marbella. Lovely plot with sun all day. There is an automated vehicle gate and video entry pedestrian gate. Driveway with parking for 2-3 cars and a large garage. External laundry area with sink. Open plan living area consisting of kitchen, lounge and dining room which flows onto endless terraces (covered /uncovered) outside. 4 double ensuite bedrooms with their own terraces or balcony. Fitted wardrobe with LED lighting. All bathrooms have underfloor heating. The infinity pool has pre-installation to be heated. There is also a swim up bar area. The outside area are perfect for entertaining due to the gas BBQ and sunken chillout seating area. The gym has lots of natural lights, sauna, LED lights and comfy seating areas. Automated external and pool lighting. Air conditioning, alarm system and fibre optic wi-fi. There is also pre-installation for electric car charging, jacuzzi and electric awnings.