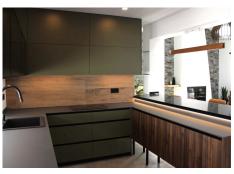

R4101940

**P**El Rosario

REF# R4101940 2.650.000 €

| BEDS | BATHS | BUILT  | PLOT    | TERRACE |
|------|-------|--------|---------|---------|
| 4    | 5.5   | 298 m² | 1062 m² | 271 m²  |

Spectacular turnkey villa located in the gated community of El Rosario with its private security. The property has been fully renovated to high standards. This bespoke villa is located in a quiet street with only a short drive to the best beaches and restaurants of East Marbella. Lovely plot with sun all day. There is an automated vehicle gate and video entry pedestrian gate. Driveway with parking for 2-3 cars and a large garage. External laundry area with sink. Open plan living area consisting of kitchen, lounge and dining room which flows onto endless terraces (covered /uncovered) outside. 4 double ensuite bedrooms with their own terraces or balcony. Fitted wardrobe with LED lighting. All bathrooms have underfloor heating. The infinity pool has pre-installation to be heated. There is also a swim up bar area. The outside area are perfect for entertaining due to the gas BBQ and sunken chillout seating area. The gym has lots of natural lights, sauna, LED lights and comfy seating areas. Automated external and pool lighting. Air conditioning, alarm system and fibre optic wi-fi. There is also pre-installation for electric car charging, jacuzzi and electric awnings.