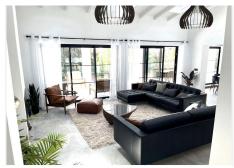

R4101940

**P**El Rosario

REF# R4101940 2.650.000 €

| BEDS | BATHS | BUILT  | PLOT    | TERRACE |
|------|-------|--------|---------|---------|
| 4    | 5.5   | 298 m² | 1062 m² | 271 m²  |

Spectacular turnkey villa located in the gated community of El Rosario with its private security. The property has been fully renovated to high standards. This bespoke villa is located in a quiet street with only a short drive to the best beaches and restaurants of East Marbella. Lovely plot with sun all day. There is an automated vehicle gate and video entry pedestrian gate. Driveway with parking for 2-3 cars and a large garage. External laundry area with sink. Open plan living area consisting of kitchen, lounge and dining room which flows onto endless terraces (covered /uncovered) outside. 4 double ensuite bedrooms with their own terraces or balcony. Fitted wardrobe with LED lighting. All bathrooms have underfloor heating. The infinity pool has pre-installation to be heated. There is also a swim up bar area. The outside area are perfect for entertaining due to the gas BBQ and sunken chillout seating area. The gym has lots of natural lights, sauna, LED lights and comfy seating areas. Automated external and pool lighting. Air conditioning, alarm system and fibre optic wi-fi. There is also pre-installation for electric car charging, jacuzzi and electric awnings.