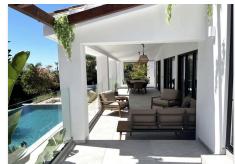

R4101940

**P**El Rosario

REF# R4101940 2.650.000 €

| BEDS | BATHS | BUILT  | PLOT    | TERRACE |
|------|-------|--------|---------|---------|
| 4    | 5.5   | 298 m² | 1062 m² | 271 m²  |

Spectacular turnkey villa located in the gated community of El Rosario with its private security. The property has been fully renovated to high standards. This bespoke villa is located in a quiet street with only a short drive to the best beaches and restaurants of East Marbella. Lovely plot with sun all day. There is an automated vehicle gate and video entry pedestrian gate. Driveway with parking for 2-3 cars and a large garage. External laundry area with sink. Open plan living area consisting of kitchen, lounge and dining room which flows onto endless terraces (covered /uncovered) outside. 4 double ensuite bedrooms with their own terraces or balcony. Fitted wardrobe with LED lighting. All bathrooms have underfloor heating. The infinity pool has pre-installation to be heated. There is also a swim up bar area. The outside area are perfect for entertaining due to the gas BBQ and sunken chillout seating area. The gym has lots of natural lights, sauna, LED lights and comfy seating areas. Automated external and pool lighting. Air conditioning, alarm system and fibre optic wi-fi. There is also pre-installation for electric car charging, jacuzzi and electric awnings.