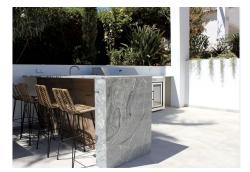

R4101940

**P**El Rosario

REF# R4101940 2.650.000 €

| BEDS | BATHS | BUILT  | PLOT    | TERRACE |
|------|-------|--------|---------|---------|
| 4    | 5.5   | 298 m² | 1062 m² | 271 m²  |

Spectacular turnkey villa located in the gated community of El Rosario with its private security. The property has been fully renovated to high standards. This bespoke villa is located in a quiet street with only a short drive to the best beaches and restaurants of East Marbella. Lovely plot with sun all day. There is an automated vehicle gate and video entry pedestrian gate. Driveway with parking for 2-3 cars and a large garage. External laundry area with sink. Open plan living area consisting of kitchen, lounge and dining room which flows onto endless terraces (covered /uncovered) outside. 4 double ensuite bedrooms with their own terraces or balcony. Fitted wardrobe with LED lighting. All bathrooms have underfloor heating. The infinity pool has pre-installation to be heated. There is also a swim up bar area. The outside area are perfect for entertaining due to the gas BBQ and sunken chillout seating area. The gym has lots of natural lights, sauna, LED lights and comfy seating areas. Automated external and pool lighting. Air conditioning, alarm system and fibre optic wi-fi. There is also pre-installation for electric car charging, jacuzzi and electric awnings.