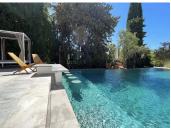

R4101940

**P**El Rosario

REF# R4101940 2.650.000 €

| BEDS | BATHS | BUILT  | PLOT    | TERRACE |
|------|-------|--------|---------|---------|
| 4    | 5.5   | 298 m² | 1062 m² | 271 m²  |

Spectacular turnkey villa located in the gated community of El Rosario with its private security. The property has been fully renovated to high standards. This bespoke villa is located in a quiet street with only a short drive to the best beaches and restaurants of East Marbella. Lovely plot with sun all day. There is an automated vehicle gate and video entry pedestrian gate. Driveway with parking for 2-3 cars and a large garage. External laundry area with sink. Open plan living area consisting of kitchen, lounge and dining room which flows onto endless terraces (covered /uncovered) outside. 4 double ensuite bedrooms with their own terraces or balcony. Fitted wardrobe with LED lighting. All bathrooms have underfloor heating. The infinity pool has pre-installation to be heated. There is also a swim up bar area. The outside area are perfect for entertaining due to the gas BBQ and sunken chillout seating area. The gym has lots of natural lights, sauna, LED lights and comfy seating areas. Automated external and pool lighting. Air conditioning, alarm system and fibre optic wi-fi. There is also pre-installation for electric car charging, jacuzzi and electric awnings.