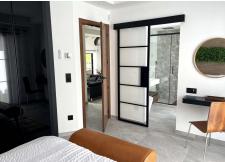

R4101940

**P**El Rosario

REF# R4101940 2.650.000 €

| BEDS | BATHS | BUILT  | PLOT    | TERRACE |
|------|-------|--------|---------|---------|
| 4    | 5.5   | 298 m² | 1062 m² | 271 m²  |

Spectacular turnkey villa located in the gated community of El Rosario with its private security. The property has been fully renovated to high standards. This bespoke villa is located in a quiet street with only a short drive to the best beaches and restaurants of East Marbella. Lovely plot with sun all day. There is an automated vehicle gate and video entry pedestrian gate. Driveway with parking for 2-3 cars and a large garage. External laundry area with sink. Open plan living area consisting of kitchen, lounge and dining room which flows onto endless terraces (covered /uncovered) outside. 4 double ensuite bedrooms with their own terraces or balcony. Fitted wardrobe with LED lighting. All bathrooms have underfloor heating. The infinity pool has pre-installation to be heated. There is also a swim up bar area. The outside area are perfect for entertaining due to the gas BBQ and sunken chillout seating area. The gym has lots of natural lights, sauna, LED lights and comfy seating areas. Automated external and pool lighting. Air conditioning, alarm system and fibre optic wi-fi. There is also pre-installation for electric car charging, jacuzzi and electric awnings.