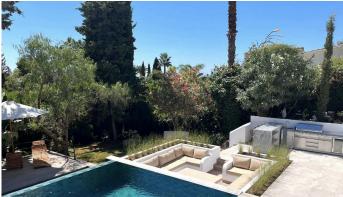

R4101940

**P**El Rosario

REF# R4101940 2.650.000 €

| BEDS | BATHS | BUILT  | PLOT    | TERRACE |
|------|-------|--------|---------|---------|
| 4    | 5.5   | 298 m² | 1062 m² | 271 m²  |

Spectacular turnkey villa located in the gated community of El Rosario with its private security. The property has been fully renovated to high standards. This bespoke villa is located in a quiet street with only a short drive to the best beaches and restaurants of East Marbella. Lovely plot with sun all day. There is an automated vehicle gate and video entry pedestrian gate. Driveway with parking for 2-3 cars and a large garage. External laundry area with sink. Open plan living area consisting of kitchen, lounge and dining room which flows onto endless terraces (covered /uncovered) outside. 4 double ensuite bedrooms with their own terraces or balcony. Fitted wardrobe with LED lighting. All bathrooms have underfloor heating. The infinity pool has pre-installation to be heated. There is also a swim up bar area. The outside area are perfect for entertaining due to the gas BBQ and sunken chillout seating area. The gym has lots of natural lights, sauna, LED lights and comfy seating areas. Automated external and pool lighting. Air conditioning, alarm system and fibre optic wi-fi. There is also pre-installation for electric car charging, jacuzzi and electric awnings.