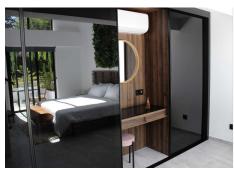

R4101940

**P**El Rosario

REF# R4101940 2.650.000 €

| BEDS | BATHS | BUILT  | PLOT    | TERRACE |
|------|-------|--------|---------|---------|
| 4    | 5.5   | 298 m² | 1062 m² | 271 m²  |

Spectacular turnkey villa located in the gated community of El Rosario with its private security. The property has been fully renovated to high standards. This bespoke villa is located in a quiet street with only a short drive to the best beaches and restaurants of East Marbella. Lovely plot with sun all day. There is an automated vehicle gate and video entry pedestrian gate. Driveway with parking for 2-3 cars and a large garage. External laundry area with sink. Open plan living area consisting of kitchen, lounge and dining room which flows onto endless terraces (covered /uncovered) outside. 4 double ensuite bedrooms with their own terraces or balcony. Fitted wardrobe with LED lighting. All bathrooms have underfloor heating. The infinity pool has pre-installation to be heated. There is also a swim up bar area. The outside area are perfect for entertaining due to the gas BBQ and sunken chillout seating area. The gym has lots of natural lights, sauna, LED lights and comfy seating areas. Automated external and pool lighting. Air conditioning, alarm system and fibre optic wi-fi. There is also pre-installation for electric car charging, jacuzzi and electric awnings.