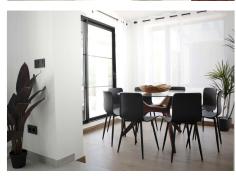

R4101940

**P**El Rosario

REF# R4101940 2.650.000 €

| BEDS | BATHS | BUILT  | PLOT    | TERRACE |
|------|-------|--------|---------|---------|
| 4    | 5.5   | 298 m² | 1062 m² | 271 m²  |

Spectacular turnkey villa located in the gated community of El Rosario with its private security. The property has been fully renovated to high standards. This bespoke villa is located in a quiet street with only a short drive to the best beaches and restaurants of East Marbella. Lovely plot with sun all day. There is an automated vehicle gate and video entry pedestrian gate. Driveway with parking for 2-3 cars and a large garage. External laundry area with sink. Open plan living area consisting of kitchen, lounge and dining room which flows onto endless terraces (covered /uncovered) outside. 4 double ensuite bedrooms with their own terraces or balcony. Fitted wardrobe with LED lighting. All bathrooms have underfloor heating. The infinity pool has pre-installation to be heated. There is also a swim up bar area. The outside area are perfect for entertaining due to the gas BBQ and sunken chillout seating area. The gym has lots of natural lights, sauna, LED lights and comfy seating areas. Automated external and pool lighting. Air conditioning, alarm system and fibre optic wi-fi. There is also pre-installation for electric car charging, jacuzzi and electric awnings.