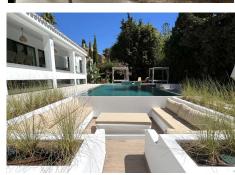

R4101940

**P**El Rosario

REF# R4101940 2.650.000 €

| BEDS | BATHS | BUILT  | PLOT    | TERRACE |
|------|-------|--------|---------|---------|
| 4    | 5.5   | 298 m² | 1062 m² | 271 m²  |

Spectacular turnkey villa located in the gated community of El Rosario with its private security. The property has been fully renovated to high standards. This bespoke villa is located in a quiet street with only a short drive to the best beaches and restaurants of East Marbella. Lovely plot with sun all day. There is an automated vehicle gate and video entry pedestrian gate. Driveway with parking for 2-3 cars and a large garage. External laundry area with sink. Open plan living area consisting of kitchen, lounge and dining room which flows onto endless terraces (covered /uncovered) outside. 4 double ensuite bedrooms with their own terraces or balcony. Fitted wardrobe with LED lighting. All bathrooms have underfloor heating. The infinity pool has pre-installation to be heated. There is also a swim up bar area. The outside area are perfect for entertaining due to the gas BBQ and sunken chillout seating area. The gym has lots of natural lights, sauna, LED lights and comfy seating areas. Automated external and pool lighting. Air conditioning, alarm system and fibre optic wi-fi. There is also pre-installation for electric car charging, jacuzzi and electric awnings.