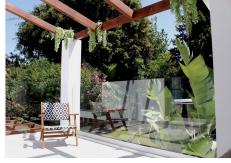

R4101940

**P**El Rosario

REF# R4101940 2.650.000 €

| BEDS | BATHS | BUILT  | PLOT    | TERRACE |
|------|-------|--------|---------|---------|
| 4    | 5.5   | 298 m² | 1062 m² | 271 m²  |

Spectacular turnkey villa located in the gated community of El Rosario with its private security. The property has been fully renovated to high standards. This bespoke villa is located in a quiet street with only a short drive to the best beaches and restaurants of East Marbella. Lovely plot with sun all day. There is an automated vehicle gate and video entry pedestrian gate. Driveway with parking for 2-3 cars and a large garage. External laundry area with sink. Open plan living area consisting of kitchen, lounge and dining room which flows onto endless terraces (covered /uncovered) outside. 4 double ensuite bedrooms with their own terraces or balcony. Fitted wardrobe with LED lighting. All bathrooms have underfloor heating. The infinity pool has pre-installation to be heated. There is also a swim up bar area. The outside area are perfect for entertaining due to the gas BBQ and sunken chillout seating area. The gym has lots of natural lights, sauna, LED lights and comfy seating areas. Automated external and pool lighting. Air conditioning, alarm system and fibre optic wi-fi. There is also pre-installation for electric car charging, jacuzzi and electric awnings.