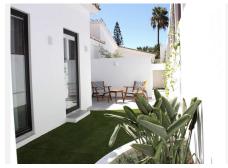

R4101940

**P**El Rosario

REF# R4101940 2.650.000 €

| BEDS | BATHS | BUILT  | PLOT    | TERRACE |
|------|-------|--------|---------|---------|
| 4    | 5.5   | 298 m² | 1062 m² | 271 m²  |

Spectacular turnkey villa located in the gated community of El Rosario with its private security. The property has been fully renovated to high standards. This bespoke villa is located in a quiet street with only a short drive to the best beaches and restaurants of East Marbella. Lovely plot with sun all day. There is an automated vehicle gate and video entry pedestrian gate. Driveway with parking for 2-3 cars and a large garage. External laundry area with sink. Open plan living area consisting of kitchen, lounge and dining room which flows onto endless terraces (covered /uncovered) outside. 4 double ensuite bedrooms with their own terraces or balcony. Fitted wardrobe with LED lighting. All bathrooms have underfloor heating. The infinity pool has pre-installation to be heated. There is also a swim up bar area. The outside area are perfect for entertaining due to the gas BBQ and sunken chillout seating area. The gym has lots of natural lights, sauna, LED lights and comfy seating areas. Automated external and pool lighting. Air conditioning, alarm system and fibre optic wi-fi. There is also pre-installation for electric car charging, jacuzzi and electric awnings.