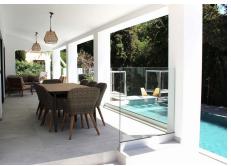

R4101940

**P**El Rosario

REF# R4101940 2.650.000 €

| BEDS | BATHS | BUILT  | PLOT    | TERRACE |
|------|-------|--------|---------|---------|
| 4    | 5.5   | 298 m² | 1062 m² | 271 m²  |

Spectacular turnkey villa located in the gated community of El Rosario with its private security. The property has been fully renovated to high standards. This bespoke villa is located in a quiet street with only a short drive to the best beaches and restaurants of East Marbella. Lovely plot with sun all day. There is an automated vehicle gate and video entry pedestrian gate. Driveway with parking for 2-3 cars and a large garage. External laundry area with sink. Open plan living area consisting of kitchen, lounge and dining room which flows onto endless terraces (covered /uncovered) outside. 4 double ensuite bedrooms with their own terraces or balcony. Fitted wardrobe with LED lighting. All bathrooms have underfloor heating. The infinity pool has pre-installation to be heated. There is also a swim up bar area. The outside area are perfect for entertaining due to the gas BBQ and sunken chillout seating area. The gym has lots of natural lights, sauna, LED lights and comfy seating areas. Automated external and pool lighting. Air conditioning, alarm system and fibre optic wi-fi. There is also pre-installation for electric car charging, jacuzzi and electric awnings.