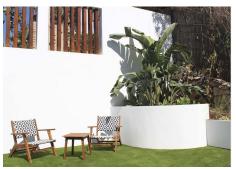

R4101940

**P**El Rosario

REF# R4101940 2.650.000 €

| BEDS | BATHS | BUILT  | PLOT    | TERRACE |
|------|-------|--------|---------|---------|
| 4    | 5.5   | 298 m² | 1062 m² | 271 m²  |

Spectacular turnkey villa located in the gated community of El Rosario with its private security. The property has been fully renovated to high standards. This bespoke villa is located in a quiet street with only a short drive to the best beaches and restaurants of East Marbella. Lovely plot with sun all day. There is an automated vehicle gate and video entry pedestrian gate. Driveway with parking for 2-3 cars and a large garage. External laundry area with sink. Open plan living area consisting of kitchen, lounge and dining room which flows onto endless terraces (covered /uncovered) outside. 4 double ensuite bedrooms with their own terraces or balcony. Fitted wardrobe with LED lighting. All bathrooms have underfloor heating. The infinity pool has pre-installation to be heated. There is also a swim up bar area. The outside area are perfect for entertaining due to the gas BBQ and sunken chillout seating area. The gym has lots of natural lights, sauna, LED lights and comfy seating areas. Automated external and pool lighting. Air conditioning, alarm system and fibre optic wi-fi. There is also pre-installation for electric car charging, jacuzzi and electric awnings.