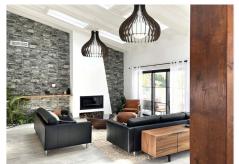

R4101940

**P**El Rosario

REF# R4101940 2.650.000 €

| BEDS | BATHS | BUILT  | PLOT    | TERRACE |
|------|-------|--------|---------|---------|
| 4    | 5.5   | 298 m² | 1062 m² | 271 m²  |

Spectacular turnkey villa located in the gated community of El Rosario with its private security. The property has been fully renovated to high standards. This bespoke villa is located in a quiet street with only a short drive to the best beaches and restaurants of East Marbella. Lovely plot with sun all day. There is an automated vehicle gate and video entry pedestrian gate. Driveway with parking for 2-3 cars and a large garage. External laundry area with sink. Open plan living area consisting of kitchen, lounge and dining room which flows onto endless terraces (covered /uncovered) outside. 4 double ensuite bedrooms with their own terraces or balcony. Fitted wardrobe with LED lighting. All bathrooms have underfloor heating. The infinity pool has pre-installation to be heated. There is also a swim up bar area. The outside area are perfect for entertaining due to the gas BBQ and sunken chillout seating area. The gym has lots of natural lights, sauna, LED lights and comfy seating areas. Automated external and pool lighting. Air conditioning, alarm system and fibre optic wi-fi. There is also pre-installation for electric car charging, jacuzzi and electric awnings.