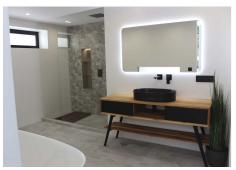

R4101940

**P**El Rosario

REF# R4101940 2.650.000 €

| BEDS | BATHS | BUILT  | PLOT    | TERRACE |
|------|-------|--------|---------|---------|
| 4    | 5.5   | 298 m² | 1062 m² | 271 m²  |

Spectacular turnkey villa located in the gated community of El Rosario with its private security. The property has been fully renovated to high standards. This bespoke villa is located in a quiet street with only a short drive to the best beaches and restaurants of East Marbella. Lovely plot with sun all day. There is an automated vehicle gate and video entry pedestrian gate. Driveway with parking for 2-3 cars and a large garage. External laundry area with sink. Open plan living area consisting of kitchen, lounge and dining room which flows onto endless terraces (covered /uncovered) outside. 4 double ensuite bedrooms with their own terraces or balcony. Fitted wardrobe with LED lighting. All bathrooms have underfloor heating. The infinity pool has pre-installation to be heated. There is also a swim up bar area. The outside area are perfect for entertaining due to the gas BBQ and sunken chillout seating area. The gym has lots of natural lights, sauna, LED lights and comfy seating areas. Automated external and pool lighting. Air conditioning, alarm system and fibre optic wi-fi. There is also pre-installation for electric car charging, jacuzzi and electric awnings.