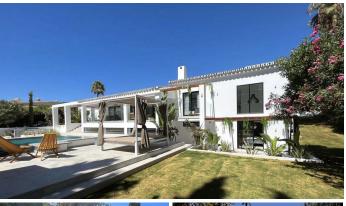

R4101940

**P**El Rosario

REF# R4101940 2.650.000 €

| BEDS | BATHS | BUILT  | PLOT    | TERRACE |
|------|-------|--------|---------|---------|
| 4    | 5.5   | 298 m² | 1062 m² | 271 m²  |

Spectacular turnkey villa located in the gated community of El Rosario with its private security. The property has been fully renovated to high standards. This bespoke villa is located in a quiet street with only a short drive to the best beaches and restaurants of East Marbella. Lovely plot with sun all day. There is an automated vehicle gate and video entry pedestrian gate. Driveway with parking for 2-3 cars and a large garage. External laundry area with sink. Open plan living area consisting of kitchen, lounge and dining room which flows onto endless terraces (covered /uncovered) outside. 4 double ensuite bedrooms with their own terraces or balcony. Fitted wardrobe with LED lighting. All bathrooms have underfloor heating. The infinity pool has pre-installation to be heated. There is also a swim up bar area. The outside area are perfect for entertaining due to the gas BBQ and sunken chillout seating area. The gym has lots of natural lights, sauna, LED lights and comfy seating areas. Automated external and pool lighting. Air conditioning, alarm system and fibre optic wi-fi. There is also pre-installation for electric car charging, jacuzzi and electric awnings.