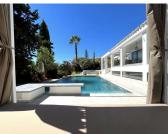

R4101940

**P**El Rosario

REF# R4101940 2.650.000 €

| BEDS | BATHS | BUILT  | PLOT    | TERRACE |
|------|-------|--------|---------|---------|
| 4    | 5.5   | 298 m² | 1062 m² | 271 m²  |

Spectacular turnkey villa located in the gated community of El Rosario with its private security. The property has been fully renovated to high standards. This bespoke villa is located in a quiet street with only a short drive to the best beaches and restaurants of East Marbella. Lovely plot with sun all day. There is an automated vehicle gate and video entry pedestrian gate. Driveway with parking for 2-3 cars and a large garage. External laundry area with sink. Open plan living area consisting of kitchen, lounge and dining room which flows onto endless terraces (covered /uncovered) outside. 4 double ensuite bedrooms with their own terraces or balcony. Fitted wardrobe with LED lighting. All bathrooms have underfloor heating. The infinity pool has pre-installation to be heated. There is also a swim up bar area. The outside area are perfect for entertaining due to the gas BBQ and sunken chillout seating area. The gym has lots of natural lights, sauna, LED lights and comfy seating areas. Automated external and pool lighting. Air conditioning, alarm system and fibre optic wi-fi. There is also pre-installation for electric car charging, jacuzzi and electric awnings.